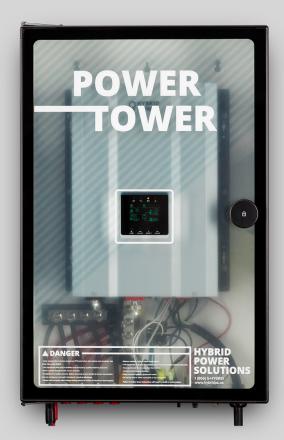

## **POWER TOWER**

## Off-grid, solar powered, fume-free power system & batteries.

With the Power Tower from Hybrid Power Solutions, getting off-grid has never been easier. Avoid rising electricity & distribution costs, underwater cable maintenance for island properties, and not to mention power outages that flood basements and spoil food. The Power Tower is the reliable, fuel-free power solution for your off-grid location.

Designed with off-grid living in mind, the Power Tower offers 6000 W continuous power and up to 18,000 W of peak power. Coupled with 3,500W of Solar MPPT charging capability, the Power Tower ensures you are never left out in the dark.