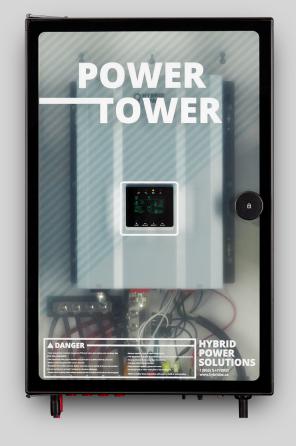

Designed with off-grid living in mind, the **Power Tower** offers 6,000 W continuous power and up to 18,000 W of peak power. Coupled with 3,500W of Solar MPPT charging capability, the **Power Tower** ensures you are never left out in the dark.

## Tech Specs

| CONTINUOUS POWER OUTPUT                 | 6,000W                  |
|-----------------------------------------|-------------------------|
| PEAK POWER OUTPUT                       | 18,000W                 |
| OUTPUT VOLTAGE                          | 120V AC                 |
| SINE WAVE                               | Pure Sine               |
| AC INPUT                                | 120 VAC up to 60A       |
| BATTERY CHARGING FROM<br>GRID/GENERATOR | Selectable up to 50A    |
| SOLAR ARRAY POWER                       | 3,500W                  |
| MAXIMUM SOLAR INPUT                     | 30A                     |
| MAXIMUM SOLAR VOLTAGE                   | 135 VDC                 |
| WEIGHT                                  | 75 kgs                  |
| DIMENSIONS                              | 88 cm x 56 cm x 24.5 cm |