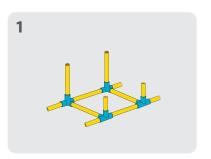

olling off.



- 1. Slide half yellow tube into wheel hole.
- 2. Line end of vellow tube with vellow end cap.
- 3. Securely place yelloe end cap onto yellow tube
- 4. Secure with a safety clip.



#### Panels

**WARNING:** Make sure panels are secure before sitting on your Tubelox creation. If safety clips are not in place, the panels will not be secure. Panels go in tightly, watch your fingers. Do not jump on the panels.

- \* Panels must be placed with the help of an adult
- 1. Place panel one side of the panel in place first, followed by the other side.
- 2. The weight limit for sitting on the panels is 150 lbs.





## STEERABLE TRIKE S D















## WHEELBARROW S D x15 х4 **x1** х2 3 1 Align holes and insert 4 2 safety clips at every joint















## SMALL SCOOTER S D











## OPEN CAR S D











## TABLE S D













## CHAIR S D













## x10 x4 x2 x2 x2 x32





### SMALL SLIDE S D

























## SCHOOL DESK S D











































## PUSH CAR D













## HELICOPTER O













### AIRPLANE D













## PUSH WAGON D x18 x6 x8 x2 x56 x2









## PLAYLOFT **①**























### CRAWL TUNNEL **D**













## UMBRELLA TABLE ①













### TABLE & CHAIRS ①













## LEMONADE STAND (D)













## WEIGHT BENCH O











### JUNIOR LOFT **D**













### TRUCK (D)













#### SOCCER GOAL **D**













### LARGE SLIDE **(D)**













# JUNGLE GYM D













## FOR MORE

CREATIVE IDEAS AND AWESOME
DESIGNS VISIT OUR WEBSITE AT
www.tubel