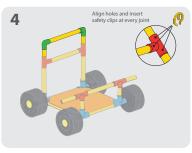

## WHEELBARROW S D x15 х4 **x1** х2 3 1 Align holes and insert 4 2 safety clips at every joint