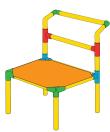

f vellow tube with vellow end cap.
- 3. Securely place yelloe end cap onto yellow tube
- 4. Secure with a safety clip.



#### Panels

**WARNING:** Make sure panels are secure before sitting on your Tubelox creation. If safety clips are not in place, the panels will not be secure. Panels go in tightly, watch your fingers. Do not jump on the panels.

- \* Panels must be placed with the help of an adult
- 1. Place panel one side of the panel in place first, followed by the other side.
- 2. The weight limit for sitting on the panels is 150 lbs.





## STEERABLE TRIKE S D















## WHEELBARROW S D x15 х4 **x1** х2 3 1 Align holes and insert 4 2 safety clips at every joint















## SMALL SCOOTER S D











## OPEN CAR S D











## TABLE S D













## CHAIR S D













## x10 x4 x2 x2 x2 x32





### SMALL SLIDE S D

























## SCHOOL DESK S D











































## PUSH CAR D













## HELICOPTER O













### AIRPLANE D













## PUSH WAGON D x18 x6 x8 x2 x56 x2









## PLAYLOFT **①**























### CRAWL TUNNEL **D**













## UMBRELLA TABLE ①













### TABLE & CHAIRS ①













## LEMONADE STAND (D)













## WEIGHT BENCH O











### JUNIOR LOFT **D**













### TRUCK (D)













#### SOCCER GOAL **D**













### LARGE SLIDE **(D)**













# JUNGLE GYM D













## FOR MORE

CREATIVE IDEAS AND AWESOME
DESIGNS VISIT OUR WEBSITE AT
www.tubelox.com