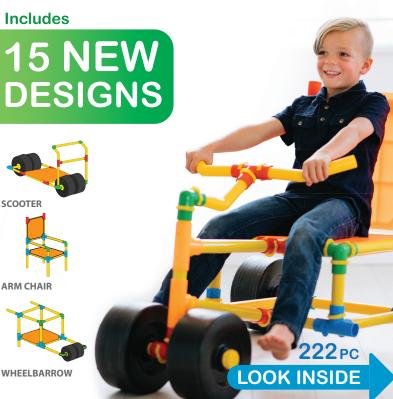

## STEERABLE TRIKE S D

## WHEELBARROW S D x15 х4 **x1** х2 3 1 Align holes and insert 4 2 safety clips at every joint

## SMALL SCOOTER S D

## CHAIR S D