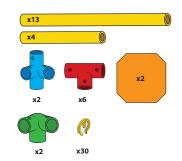

el hole.
- 2. Line end of vellow tube with vellow end cap.
- 3. Securely place yelloe end cap onto yellow tube
- 4. Secure with a safety clip.



#### Panels

**WARNING:** Make sure panels are secure before sitting on your Tubelox creation. If safety clips are not in place, the panels will not be secure. Panels go in tightly, watch your fingers. Do not jump on the panels.

- \* Panels must be placed with the help of an adult
- 1. Place panel one side of the panel in place first, followed by the other side.
- 2. The weight limit for sitting on the panels is 150 lbs.





## STEERABLE TRIKE S D















## WHEELBARROW S D x15 х4 **x1** х2 3 1 Align holes and insert 4 2 safety clips at every joint















## SMALL SCOOTER S D











## OPEN CAR S D











## TABLE S D













## CHAIR S D













## x10 x4 x2 x2 x2 x32





### SMALL SLIDE S D

























## SCHOOL DESK S D











































## PUSH CAR D













## HELICOPTER O













### AIRPLANE D













## PUSH WAGON D x18 x6 x8 x2 x56 x2









## PLAYLOFT **①**























### CRAWL TUNNEL **D**













## UMBRELLA TABLE ①













### TABLE & CHAIRS ①













## LEMONADE STAND (D)













## WEIGHT BENCH O











### JUNIOR LOFT **D**













### TRUCK (D)













#### SOCCER GOAL **D**













### LARGE SLIDE **(D)**













# JUNGLE GYM D













## FOR MORE

CREATIVE IDEAS AND AWESOME
DESIGNS VISIT OUR WEBSITE AT
www.tubelox.com