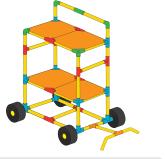

in place first, followed by the other side.
- 2. The weight limit for sitting on the panels is 150 lbs.





## STEERABLE TRIKE S D















## WHEELBARROW S D x15 х4 **x1** х2 3 1 Align holes and insert 4 2 safety clips at every joint















## SMALL SCOOTER S D











## OPEN CAR S D











## TABLE S D













## CHAIR S D













## x10 x4 x2 x2 x2 x32





### SMALL SLIDE S D

























## SCHOOL DESK S D











































## PUSH CAR D













## HELICOPTER O













### AIRPLANE D













## PUSH WAGON D x18 x6 x8 x2 x56 x2









## PLAYLOFT **①**























### CRAWL TUNNEL **D**













## UMBRELLA TABLE ①













### TABLE & CHAIRS ①













## LEMONADE STAND (D)













## WEIGHT BENCH O











### JUNIOR LOFT **D**













### TRUCK (D)













#### SOCCER GOAL **D**













### LARGE SLIDE **(D)**













# JUNGLE GYM D













## FOR MORE

CREATIVE IDEAS AND AWESOME
DESIGNS VISIT OUR WEBSITE AT
www.tubelox.com