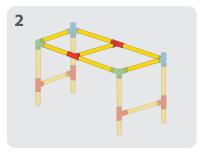

e.
- 2. Line end of vellow tube with vellow end cap.
- 3. Securely place yelloe end cap onto yellow tube
- 4. Secure with a safety clip.



#### Panels

**WARNING:** Make sure panels are secure before sitting on your Tubelox creation. If safety clips are not in place, the panels will not be secure. Panels go in tightly, watch your fingers. Do not jump on the panels.

- \* Panels must be placed with the help of an adult
- 1. Place panel one side of the panel in place first, followed by the other side.
- 2. The weight limit for sitting on the panels is 150 lbs.





## STEERABLE TRIKE S D















## WHEELBARROW S D x15 х4 **x1** х2 3 1 Align holes and insert 4 2 safety clips at every joint















## SMALL SCOOTER S D











## OPEN CAR S D











## TABLE S D













## CHAIR S D













## x10 x4 x2 x2 x2 x32





### SMALL SLIDE S D

























## SCHOOL DESK S D











































## PUSH CAR D













## HELICOPTER O













### AIRPLANE D













## PUSH WAGON D x18 x6 x8 x2 x56 x2









## PLAYLOFT **①**























### CRAWL TUNNEL **D**













## UMBRELLA TABLE ①













### TABLE & CHAIRS ①













## LEMONADE STAND (D)













## WEIGHT BENCH O











### JUNIOR LOFT **D**













### TRUCK (D)













#### SOCCER GOAL **D**













### LARGE SLIDE **(D)**













# JUNGLE GYM D













## FOR MORE

CREATIVE IDEAS AND AWESOME
DESIGNS VISIT OUR WEBSITE AT
www.tubelox.com