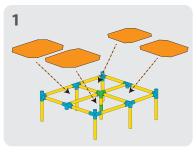

tly, watch your fingers. Do not jump on the panels.

- \* Panels must be placed with the help of an adult
- 1. Place panel one side of the panel in place first, followed by the other side.
- 2. The weight limit for sitting on the panels is 150 lbs.





## STEERABLE TRIKE S D















## WHEELBARROW S D x15 х4 **x1** х2 3 1 Align holes and insert 4 2 safety clips at every joint















## SMALL SCOOTER S D











## OPEN CAR S D











## TABLE S D













## CHAIR S D













## x10 x4 x2 x2 x2 x32





### SMALL SLIDE S D

























## SCHOOL DESK S D











































## PUSH CAR D













## HELICOPTER O













### AIRPLANE D













## PUSH WAGON D x18 x6 x8 x2 x56 x2









## PLAYLOFT **①**























### CRAWL TUNNEL **D**













## UMBRELLA TABLE ①













### TABLE & CHAIRS ①













## LEMONADE STAND (D)













## WEIGHT BENCH O











### JUNIOR LOFT **D**













### TRUCK (D)













#### SOCCER GOAL **D**













### LARGE SLIDE **(D)**













# JUNGLE GYM D













## FOR MORE

CREATIVE IDEAS AND AWESOME
DESIGNS VISIT OUR WEBSITE AT
www.tubelox.com