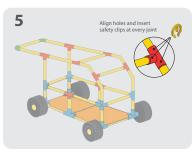

## WHEELBARROW S D x15 х4 **x1** х2 3 1 Align holes and insert 4 2 safety clips at every joint