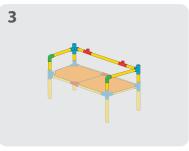

ING:** Make sure panels are secure before sitting on your Tubelox creation. If safety clips are not in place, the panels will not be secure. Panels go in tightly, watch your fingers. Do not jump on the panels.

- \* Panels must be placed with the help of an adult
- 1. Place panel one side of the panel in place first, followed by the other side.
- 2. The weight limit for sitting on the panels is 150 lbs.





## STEERABLE TRIKE S D















## WHEELBARROW S D x15 х4 **x1** х2 3 1 Align holes and insert 4 2 safety clips at every joint















## SMALL SCOOTER S D











## OPEN CAR S D











## TABLE S D













## CHAIR S D













## x10 x4 x2 x2 x2 x32





### SMALL SLIDE S D

























## SCHOOL DESK S D











































## PUSH CAR D













## HELICOPTER O













### AIRPLANE D













## PUSH WAGON D x18 x6 x8 x2 x56 x2









## PLAYLOFT **①**























### CRAWL TUNNEL **D**













## UMBRELLA TABLE ①













### TABLE & CHAIRS ①













## LEMONADE STAND (D)













## WEIGHT BENCH O











### JUNIOR LOFT **D**













### TRUCK (D)













#### SOCCER GOAL **D**













### LARGE SLIDE **(D)**













# JUNGLE GYM D













## FOR MORE

CREATIVE IDEAS AND AWESOME
DESIGNS VISIT OUR WEBSITE AT
www.tubelox.com