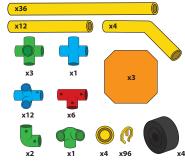

#### S 156pc Stan dard S et

#### D 222pc Del uxe S et

Stan dard Tube

38

|     | Half Tube          | 12  |
|-----|--------------------|-----|
|     | Or ange Panel      | 4   |
|     | Green Elb ow       | 4   |
|     | BLUE 4-WAY PRONG   | 12  |
|     | BLUE 4-WAY CROSS   | 4   |
| ••• | Red Tee            | 10  |
|     | Wheel              | 4   |
| Q   | Saf et y Clips 1   | 112 |
|     | Yel I o w Hub      | 4   |
|     | Or ange Pi vot Tee | 2   |
|     | Elb ow Tube        | 4   |
|     | GREEN 3-WAY CORNER | 4   |
| 6   | GREEN 5-WAY PRONG  | 4   |
|     | Green Connector    | 4   |