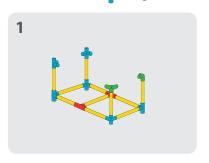

other side.
- 2. The weight limit for sitting on the panels is 150 lbs.





## STEERABLE TRIKE S D















## WHEELBARROW S D x15 х4 **x1** х2 3 1 Align holes and insert 4 2 safety clips at every joint















## SMALL SCOOTER S D











## OPEN CAR S D











## TABLE S D













## CHAIR S D













## x10 x4 x2 x2 x2 x32





### SMALL SLIDE S D

























## SCHOOL DESK S D











































## PUSH CAR D













## HELICOPTER O













### AIRPLANE D













## PUSH WAGON D x18 x6 x8 x2 x56 x2









## PLAYLOFT **①**























### CRAWL TUNNEL **D**













## UMBRELLA TABLE ①













### TABLE & CHAIRS ①













## LEMONADE STAND (D)













## WEIGHT BENCH O











### JUNIOR LOFT **D**













### TRUCK (D)













#### SOCCER GOAL **D**













### LARGE SLIDE **(D)**













# JUNGLE GYM D













## FOR MORE

CREATIVE IDEAS AND AWESOME
DESIGNS VISIT OUR WEBSITE AT
www.tubelox.com