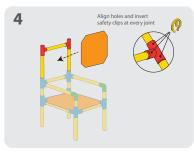

## CHAIR S D

#### Safety Clips

**WARNING:** Do not sit, stand or play on your Tubelox creation until all safety clips are in place. Safety clips must be put onto each connector and tube hole for a safe and secure toy. Your toy will collapse without the safety clips in place.

- 1. Insert yellow tube into connector and twist until the holes line up.
- 2. Place safety clip into both holes.