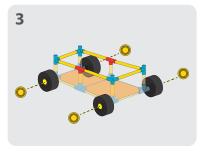

ecure before sitting on your Tubelox creation. If safety clips are not in place, the panels will not be secure. Panels go in tightly, watch your fingers. Do not jump on the panels.

- \* Panels must be placed with the help of an adult
- 1. Place panel one side of the panel in place first, followed by the other side.
- 2. The weight limit for sitting on the panels is 150 lbs.





## STEERABLE TRIKE S D















## WHEELBARROW S D x15 х4 **x1** х2 3 1 Align holes and insert 4 2 safety clips at every joint















## SMALL SCOOTER S D











## OPEN CAR S D











## TABLE S D













## CHAIR S D













## x10 x4 x2 x2 x2 x32





### SMALL SLIDE S D

























## SCHOOL DESK S D











































## PUSH CAR D













## HELICOPTER O













### AIRPLANE D













## PUSH WAGON D x18 x6 x8 x2 x56 x2









## PLAYLOFT **①**























### CRAWL TUNNEL **D**













## UMBRELLA TABLE ①













### TABLE & CHAIRS ①













## LEMONADE STAND (D)













## WEIGHT BENCH O











### JUNIOR LOFT **D**













### TRUCK (D)













#### SOCCER GOAL **D**













### LARGE SLIDE **(D)**













# JUNGLE GYM D













## FOR MORE

CREATIVE IDEAS AND AWESOME
DESIGNS VISIT OUR WEBSITE AT
www.tubelox.com