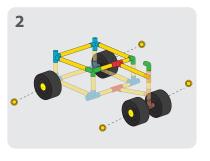

th holes.





#### Wheels

**WARNING:** All wheels must have the safety clips as well as the yellow cap on the end to secure the wheel from rolling off.



- 1. Slide half yellow tube into wheel hole.
- 2. Line end of vellow tube with vellow end cap.
- 3. Securely place yelloe end cap onto yellow tube
- 4. Secure with a safety clip.



#### Panels

**WARNING:** Make sure panels are secure before sitting on your Tubelox creation. If safety clips are not in place, the panels will not be secure. Panels go in tightly, watch your fingers. Do not jump on the panels.

- \* Panels must be placed with the help of an adult
- 1. Place panel one side of the panel in place first, followed by the other side.
- 2. The weight limit for sitting on the panels is 150 lbs.





## STEERABLE TRIKE S D















## WHEELBARROW S D x15 х4 **x1** х2 3 1 Align holes and insert 4 2 safety clips at every joint















## SMALL SCOOTER S D











## OPEN CAR S D











## TABLE S D













## CHAIR S D













## x10 x4 x2 x2 x2 x32





### SMALL SLIDE S D

























## SCHOOL DESK S D











































## PUSH CAR D













## HELICOPTER O













### AIRPLANE D













## PUSH WAGON D x18 x6 x8 x2 x56 x2









## PLAYLOFT **①**























### CRAWL TUNNEL **D**













## UMBRELLA TABLE ①













### TABLE & CHAIRS ①













## LEMONADE STAND (D)













## WEIGHT BENCH O











### JUNIOR LOFT **D**













### TRUCK (D)













#### SOCCER GOAL **D**













#