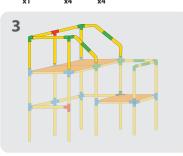

sitting on the panels is 150 lbs.





## STEERABLE TRIKE S D















## WHEELBARROW S D x15 х4 **x1** х2 3 1 Align holes and insert 4 2 safety clips at every joint















## SMALL SCOOTER S D











## OPEN CAR S D











## TABLE S D













## CHAIR S D













## x10 x4 x2 x2 x2 x32





### SMALL SLIDE S D

























## SCHOOL DESK S D











































## PUSH CAR D













## HELICOPTER O













### AIRPLANE D













## PUSH WAGON D x18 x6 x8 x2 x56 x2









## PLAYLOFT **①**























### CRAWL TUNNEL **D**













## UMBRELLA TABLE ①













### TABLE & CHAIRS ①













## LEMONADE STAND (D)













## WEIGHT BENCH O











### JUNIOR LOFT **D**













### TRUCK (D)













#### SOCCER GOAL **D**













### LARGE SLIDE **(D)**













# JUNGLE GYM D













## FOR MORE

CREATIVE IDEAS AND AWESOME
DESIGNS VISIT OUR WEBSITE AT
www.tubelox.com