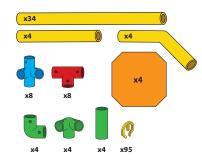

#### D 222pc Del uxe S et

Stan dard Tube

38

|     | Half Tube          | 12  |
|-----|--------------------|-----|
|     | Or ange Panel      | 4   |
|     | Green Elb ow       | 4   |
|     | BLUE 4-WAY PRONG   | 12  |
|     | BLUE 4-WAY CROSS   | 4   |
| ••• | Red Tee            | 10  |
|     | Wheel              | 4   |
| Q   | Saf et y Clips 1   | 112 |
|     | Yel I o w Hub      | 4   |
|     | Or ange Pi vot Tee | 2   |
|     | Elb ow Tube        | 4   |
|     | GREEN 3-WAY CORNER | 4   |
| 6   | GREEN 5-WAY PRONG  | 4   |
|     | Green Connector    | 4   |