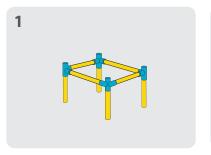

e end to secure the wheel from rolling off.



- 1. Slide half yellow tube into wheel hole.
- 2. Line end of vellow tube with vellow end cap.
- 3. Securely place yelloe end cap onto yellow tube
- 4. Secure with a safety clip.



#### Panels

**WARNING:** Make sure panels are secure before sitting on your Tubelox creation. If safety clips are not in place, the panels will not be secure. Panels go in tightly, watch your fingers. Do not jump on the panels.

- \* Panels must be placed with the help of an adult
- 1. Place panel one side of the panel in place first, followed by the other side.
- 2. The weight limit for sitting on the panels is 150 lbs.





## STEERABLE TRIKE S D















## WHEELBARROW S D x15 х4 **x1** х2 3 1 Align holes and insert 4 2 safety clips at every joint















## SMALL SCOOTER S D











## OPEN CAR S D











## TABLE S D













## CHAIR S D













## x10 x4 x2 x2 x2 x32





### SMALL SLIDE S D

























## SCHOOL DESK S D











































## PUSH CAR D













## HELICOPTER O













### AIRPLANE D













## PUSH WAGON D x18 x6 x8 x2 x56 x2









## PLAYLOFT **①**























### CRAWL TUNNEL **D**













## UMBRELLA TABLE ①













### TABLE & CHAIRS ①













## LEMONADE STAND (D)













## WEIGHT BENCH O











### JUNIOR LOFT **D**













### TRUCK (D)













#### SOCCER GOAL **D**













### LARGE SLIDE **(D)**













# JUNGLE GYM D













## FOR MORE

CREATIVE IDEAS AND AWESOME
DESIGN