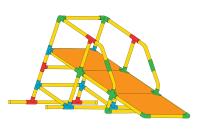

D x15 х4 **x1** х2 3 1 Align holes and insert 4 2 safety clips at every joint















## SMALL SCOOTER S D











## OPEN CAR S D











## TABLE S D













## CHAIR S D













## x10 x4 x2 x2 x2 x32





### SMALL SLIDE S D

























## SCHOOL DESK S D











































## PUSH CAR D













## HELICOPTER O













### AIRPLANE D













## PUSH WAGON D x18 x6 x8 x2 x56 x2









## PLAYLOFT **①**























### CRAWL TUNNEL **D**













## UMBRELLA TABLE ①













### TABLE & CHAIRS ①













## LEMONADE STAND (D)













## WEIGHT BENCH O











### JUNIOR LOFT **D**













### TRUCK (D)













#### SOCCER GOAL **D**













### LARGE SLIDE **(D)**













# JUNGLE GYM D













## FOR MORE

CREATIVE IDEAS AND AWESOME
DESIGNS VISIT OUR WEBSITE AT
www.tubelox.com