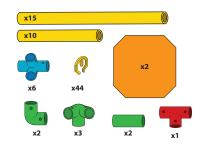

afety clip.



#### Panels

**WARNING:** Make sure panels are secure before sitting on your Tubelox creation. If safety clips are not in place, the panels will not be secure. Panels go in tightly, watch your fingers. Do not jump on the panels.

- \* Panels must be placed with the help of an adult
- 1. Place panel one side of the panel in place first, followed by the other side.
- 2. The weight limit for sitting on the panels is 150 lbs.





## STEERABLE TRIKE S D















## WHEELBARROW S D x15 х4 **x1** х2 3 1 Align holes and insert 4 2 safety clips at every joint















## SMALL SCOOTER S D











## OPEN CAR S D











## TABLE S D













## CHAIR S D













## x10 x4 x2 x2 x2 x32





### SMALL SLIDE S D

























## SCHOOL DESK S D











































## PUSH CAR D













## HELICOPTER O













### AIRPLANE D













## PUSH WAGON D x18 x6 x8 x2 x56 x2









## PLAYLOFT **①**























### CRAWL TUNNEL **D**













## UMBRELLA TABLE ①













### TABLE & CHAIRS ①













## LEMONADE STAND (D)













## WEIGHT BENCH O











### JUNIOR LOFT **D**













### TRUCK (D)













#### SOCCER GOAL **D**













### LARGE SLIDE **(D)**













# JUNGLE GYM D













## FOR MORE

CREATIVE IDEAS AND AWESOME
DESIGNS VISIT OUR WEBSITE AT
www.tubelox.com