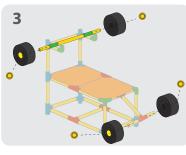

her side.
- 2. The weight limit for sitting on the panels is 150 lbs.





## STEERABLE TRIKE S D















## WHEELBARROW S D x15 х4 **x1** х2 3 1 Align holes and insert 4 2 safety clips at every joint















## SMALL SCOOTER S D











## OPEN CAR S D











## TABLE S D













## CHAIR S D













## x10 x4 x2 x2 x2 x32





### SMALL SLIDE S D

























## SCHOOL DESK S D











































## PUSH CAR D













## HELICOPTER O













### AIRPLANE D













## PUSH WAGON D x18 x6 x8 x2 x56 x2









## PLAYLOFT **①**























### CRAWL TUNNEL **D**













## UMBRELLA TABLE ①













### TABLE & CHAIRS ①













## LEMONADE STAND (D)













## WEIGHT BENCH O











### JUNIOR LOFT **D**













### TRUCK (D)













#### SOCCER GOAL **D**













### LARGE SLIDE **(D)**













# JUNGLE GYM D













## FOR MORE

CREATIVE IDEAS AND AWESOME
DESIGNS VISIT OUR WEBSITE AT
www.tubelox.com