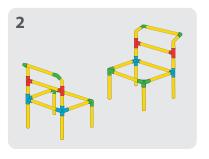

panel one side of the panel in place first, followed by the other side.
- 2. The weight limit for sitting on the panels is 150 lbs.





## STEERABLE TRIKE S D















## WHEELBARROW S D x15 х4 **x1** х2 3 1 Align holes and insert 4 2 safety clips at every joint















## SMALL SCOOTER S D











## OPEN CAR S D











## TABLE S D













## CHAIR S D













## x10 x4 x2 x2 x2 x32





### SMALL SLIDE S D

























## SCHOOL DESK S D











































## PUSH CAR D













## HELICOPTER O













### AIRPLANE D













## PUSH WAGON D x18 x6 x8 x2 x56 x2









## PLAYLOFT **①**























### CRAWL TUNNEL **D**













## UMBRELLA TABLE ①













### TABLE & CHAIRS ①













## LEMONADE STAND (D)













## WEIGHT BENCH O











### JUNIOR LOFT **D**













### TRUCK (D)













#### SOCCER GOAL **D**













### LARGE SLIDE **(D)**













# JUNGLE GYM D













## FOR MORE

CREATIVE IDEAS AND AWESOME
DESIGNS VISIT OUR WEBSITE AT
www.tubelox.com