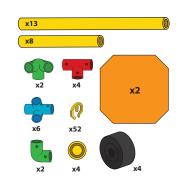

#### D 222pc Del uxe S et

Stan dard Tube

38

|     | Half Tube          | 12  |
|-----|--------------------|-----|
|     | Or ange Panel      | 4   |
|     | Green Elb ow       | 4   |
|     | BLUE 4-WAY PRONG   | 12  |
|     | BLUE 4-WAY CROSS   | 4   |
| ••• | Red Tee            | 10  |
|     | Wheel              | 4   |
| Q   | Saf et y Clips 1   | 112 |
|     | Yel I o w Hub      | 4   |
|     | Or ange Pi vot Tee | 2   |
|     | Elb ow Tube        | 4   |
|     | GREEN 3-WAY CORNER | 4   |
| 6   | GREEN 5-WAY PRONG  | 4   |
|     | Green Connector    | 4   |