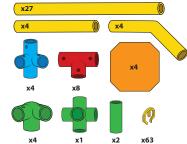

aced with the help of an adult
- 1. Place panel one side of the panel in place first, followed by the other side.
- 2. The weight limit for sitting on the panels is 150 lbs.





## STEERABLE TRIKE S D















## WHEELBARROW S D x15 х4 **x1** х2 3 1 Align holes and insert 4 2 safety clips at every joint















## SMALL SCOOTER S D











## OPEN CAR S D











## TABLE S D













## CHAIR S D













## x10 x4 x2 x2 x2 x32





### SMALL SLIDE S D

























## SCHOOL DESK S D











































## PUSH CAR D













## HELICOPTER O













### AIRPLANE D













## PUSH WAGON D x18 x6 x8 x2 x56 x2









## PLAYLOFT **①**























### CRAWL TUNNEL **D**













## UMBRELLA TABLE ①













### TABLE & CHAIRS ①













## LEMONADE STAND (D)













## WEIGHT BENCH O











### JUNIOR LOFT **D**













### TRUCK (D)













#### SOCCER GOAL **D**













### LARGE SLIDE **(D)**













# JUNGLE GYM D













## FOR MORE

CREATIVE IDEAS AND AWESOME
DESIGNS VISIT OUR WEBSITE AT
www.tubelox.com