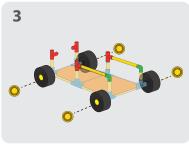

## WHEELBARROW S D x15 х4 **x1** х2 3 1 Align holes and insert 4 2 safety clips at every joint