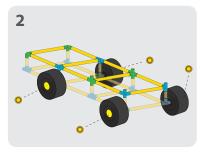

#### Safety Clips

**WARNING:** Do not sit, stand or play on your Tubelox creation until all safety clips are in place. Safety clips must be put onto each connector and tube hole for a safe and secure toy. Your toy will collapse without the safety clips in place.

- 1. Insert yellow tube into connector and twist until the holes line up.
- 2. Place safety clip into both holes.