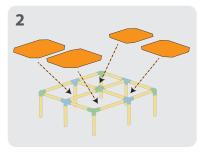

#### S 156pc Stan dard S et

#### D 222pc Del uxe S et

Stan dard Tube

38

|     | Half Tube          | 12  |
|-----|--------------------|-----|
|     | Or ange Panel      | 4   |
|     | Green Elb ow       | 4   |
|     | BLUE 4-WAY PRONG   | 12  |
|     | BLUE 4-WAY CROSS   | 4   |
| ••• | Red Tee            | 10  |
|     | Wheel              | 4   |
| Q   | Saf et y Clips 1   | 112 |
|     | Yel I o w Hub      | 4   |
|     | Or ange Pi vot Tee | 2   |
|     | Elb ow Tube        | 4   |
|     | GREEN 3-WAY CORNER | 4   |
| 6   | GREEN 5-WAY PRONG  | 4   |
|     | Green Connector    | 4   |