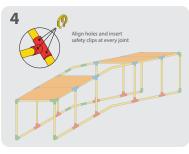

#### Safety Clips

**WARNING:** Do not sit, stand or play on your Tubelox creation until all safety clips are in place. Safety clips must be put onto each connector and tube hole for a safe and secure toy. Your toy will collapse without the safety clips in place.

- 1. Insert yellow tube into connector and twist until the holes line up.
- 2. Place safety clip into both holes.

## WHEELBARROW S D x15 х4 **x1** х2 3 1 Align holes and insert 4 2 safety clips at every joint