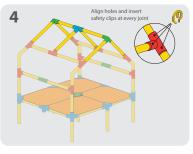

#### Safety Clips

**WARNING:** Do not sit, stand or play on your Tubelox creation until all safety clips are in place. Safety clips must be put onto each connector and tube hole for a safe and secure toy. Your toy will collapse without the safety clips in place.

- 1. Insert yellow tube into connector and twist until the holes line up.
- 2. Place safety clip into both holes.