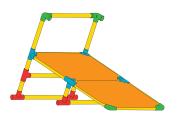

end cap onto yellow tube
- 4. Secure with a safety clip.



#### Panels

**WARNING:** Make sure panels are secure before sitting on your Tubelox creation. If safety clips are not in place, the panels will not be secure. Panels go in tightly, watch your fingers. Do not jump on the panels.

- \* Panels must be placed with the help of an adult
- 1. Place panel one side of the panel in place first, followed by the other side.
- 2. The weight limit for sitting on the panels is 150 lbs.





## STEERABLE TRIKE S D















## WHEELBARROW S D x15 х4 **x1** х2 3 1 Align holes and insert 4 2 safety clips at every joint















## SMALL SCOOTER S D











## OPEN CAR S D











## TABLE S D













## CHAIR S D













## x10 x4 x2 x2 x2 x32





### SMALL SLIDE S D

























## SCHOOL DESK S D











































## PUSH CAR D













## HELICOPTER O













### AIRPLANE D













## PUSH WAGON D x18 x6 x8 x2 x56 x2









## PLAYLOFT **①**























### CRAWL TUNNEL **D**













## UMBRELLA TABLE ①













### TABLE & CHAIRS ①













## LEMONADE STAND (D)













## WEIGHT BENCH O











### JUNIOR LOFT **D**













### TRUCK (D)













#### SOCCER GOAL **D**













### LARGE SLIDE **(D)**













# JUNGLE GYM D













## FOR MORE

CREATIVE IDEAS AND AWESOME
DESIGNS VISIT OUR WEBSITE AT
www.tubelox.com