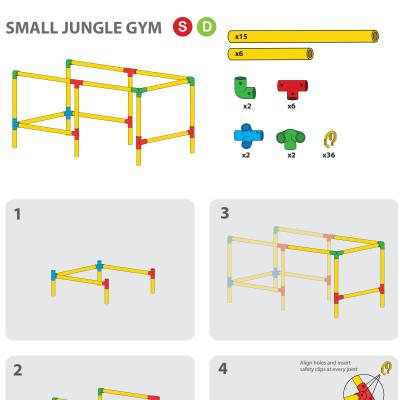

oles.





#### Wheels

**WARNING:** All wheels must have the safety clips as well as the yellow cap on the end to secure the wheel from rolling off.



- 1. Slide half yellow tube into wheel hole.
- 2. Line end of vellow tube with vellow end cap.
- 3. Securely place yelloe end cap onto yellow tube
- 4. Secure with a safety clip.



#### Panels

**WARNING:** Make sure panels are secure before sitting on your Tubelox creation. If safety clips are not in place, the panels will not be secure. Panels go in tightly, watch your fingers. Do not jump on the panels.

- \* Panels must be placed with the help of an adult
- 1. Place panel one side of the panel in place first, followed by the other side.
- 2. The weight limit for sitting on the panels is 150 lbs.





## STEERABLE TRIKE S D















## WHEELBARROW S D x15 х4 **x1** х2 3 1 Align holes and insert 4 2 safety clips at every joint















## SMALL SCOOTER S D











## OPEN CAR S D











## TABLE S D













## CHAIR S D













## x10 x4 x2 x2 x2 x32





### SMALL SLIDE S D

























## SCHOOL DESK S D











































## PUSH CAR D













## HELICOPTER O













### AIRPLANE D













## PUSH WAGON D x18 x6 x8 x2 x56 x2









## PLAYLOFT **①**























### CRAWL TUNNEL **D**













## UMBRELLA TABLE ①













### TABLE & CHAIRS ①













## LEMONADE STAND (D)













## WEIGHT BENCH O











### JUNIOR LOFT **D**













### TRUCK (D)













#### SOCCER GOAL **D**













### L