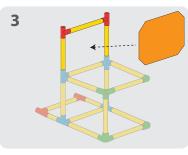

### Panels

**WARNING:** Make sure panels are secure before sitting on your Tubelox creation. If safety clips are not in place, the panels will not be secure. Panels go in tightly, watch your fingers. Do not jump on the panels.

- \* Panels must be placed with the help of an adult
- 1. Place panel one side of the panel in place first, followed by the other side.
- 2. The weight limit for sitting on the panels is 150 lbs.





## STEERABLE TRIKE S D















## WHEELBARROW S D x15 х4 **x1** х2 3 1 Align holes and insert 4 2 safety clips at every joint















## SMALL SCOOTER S D











## OPEN CAR S D











## TABLE S D













## CHAIR S D













## x10 x4 x2 x2 x2 x32





### SMALL SLIDE S D

























## SCHOOL DESK S D











































## PUSH CAR D













## HELICOPTER O













### AIRPLANE D













## PUSH WAGON D x18 x6 x8 x2 x56 x2









## PLAYLOFT **①**























### CRAWL TUNNEL **D**













## UMBRELLA TABLE ①













### TABLE & CHAIRS ①













## LEMONADE STAND (D)













## WEIGHT BENCH O











### JUNIOR LOFT **D**













### TRUCK (D)













#### SOCCER GOAL **D**













### LARGE SLIDE **(D)**













# JUNGLE GYM D













## FOR MORE

CREATIVE IDEAS AND AWESOME
DESIGNS VISIT OUR WEBSITE AT
www.tubelox.com