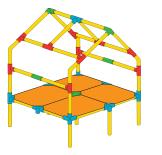

tightly, watch your fingers. Do not jump on the panels.

- \* Panels must be placed with the help of an adult
- 1. Place panel one side of the panel in place first, followed by the other side.
- 2. The weight limit for sitting on the panels is 150 lbs.





## STEERABLE TRIKE S D















## WHEELBARROW S D x15 х4 **x1** х2 3 1 Align holes and insert 4 2 safety clips at every joint















## SMALL SCOOTER S D











## OPEN CAR S D











## TABLE S D













## CHAIR S D













## x10 x4 x2 x2 x2 x32





### SMALL SLIDE S D

























## SCHOOL DESK S D











































## PUSH CAR D













## HELICOPTER O













### AIRPLANE D













## PUSH WAGON D x18 x6 x8 x2 x56 x2









## PLAYLOFT **①**























### CRAWL TUNNEL **D**













## UMBRELLA TABLE ①













### TABLE & CHAIRS ①













## LEMONADE STAND (D)













## WEIGHT BENCH O











### JUNIOR LOFT **D**













### TRUCK (D)













#### SOCCER GOAL **D**













### LARGE SLIDE **(D)**













# JUNGLE GYM D













## FOR MORE

CREATIVE IDEAS AND AWESOME
DESIGNS VISIT OUR WEBSITE AT
www.tubelox.com