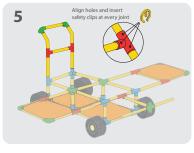

## WHEELBARROW S D x15 х4 **x1** х2 3 1 Align holes and insert 4 2 safety clips at every joint