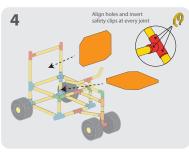

## WHEELBARROW S D x15 х4 **x1** х2 3 1 Align holes and insert 4 2 safety clips at every joint