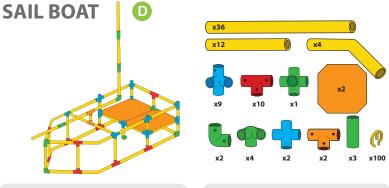

#### S 156pc Stan dard S et

#### D 222pc Del uxe S et

Stan dard Tube

38

|     | Half Tube          | 12  |
|-----|--------------------|-----|
|     | Or ange Panel      | 4   |
|     | Green Elb ow       | 4   |
|     | BLUE 4-WAY PRONG   | 12  |
|     | BLUE 4-WAY CROSS   | 4   |
| ••• | Red Tee            | 10  |
|     | Wheel              | 4   |
| Q   | Saf et y Clips 1   | 112 |
|     | Yel I o w Hub      | 4   |
|     | Or ange Pi vot Tee | 2   |
|     | Elb ow Tube        | 4   |
|     | GREEN 3-WAY CORNER | 4   |
| 6   | GREEN 5-WAY PRONG  | 4   |
|     | Green Connector    | 4   |