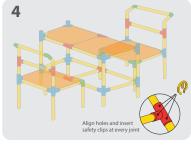

## TABLE S D

## WHEELBARROW S D x15 х4 **x1** х2 3 1 Align holes and insert 4 2 safety clips at every joint