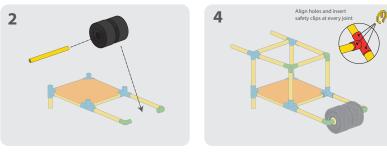

#### Wheels

**WARNING:** All wheels must have the safety clips as well as the yellow cap on the end to secure the wheel from rolling off.

- 1. Slide half yellow tube into wheel hole.
- 2. Line end of vellow tube with vellow end cap.
- 3. Securely place yelloe end cap onto yellow tube
- 4. Secure with a safety clip.