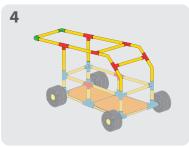

secure before sitting on your Tubelox creation. If safety clips are not in place, the panels will not be secure. Panels go in tightly, watch your fingers. Do not jump on the panels.

- \* Panels must be placed with the help of an adult
- 1. Place panel one side of the panel in place first, followed by the other side.
- 2. The weight limit for sitting on the panels is 150 lbs.





## STEERABLE TRIKE S D















## WHEELBARROW S D x15 х4 **x1** х2 3 1 Align holes and insert 4 2 safety clips at every joint















## SMALL SCOOTER S D











## OPEN CAR S D











## TABLE S D













## CHAIR S D













## x10 x4 x2 x2 x2 x32





### SMALL SLIDE S D

























## SCHOOL DESK S D











































## PUSH CAR D













## HELICOPTER O













### AIRPLANE D













## PUSH WAGON D x18 x6 x8 x2 x56 x2









## PLAYLOFT **①**























### CRAWL TUNNEL **D**













## UMBRELLA TABLE ①













### TABLE & CHAIRS ①













## LEMONADE STAND (D)













## WEIGHT BENCH O











### JUNIOR LOFT **D**













### TRUCK (D)













#### SOCCER GOAL **D**













### LARGE SLIDE **(D)**













# JUNGLE GYM D













## FOR MORE

CREATIVE IDEAS AND AWESOME
DESIGNS VISIT OUR WEBSITE AT
www.tubelox.com