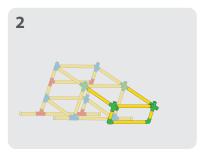

4 **x1** х2 3 1 Align holes and insert 4 2 safety clips at every joint















## SMALL SCOOTER S D











## OPEN CAR S D











## TABLE S D













## CHAIR S D













## x10 x4 x2 x2 x2 x32





### SMALL SLIDE S D

























## SCHOOL DESK S D











































## PUSH CAR D













## HELICOPTER O













### AIRPLANE D













## PUSH WAGON D x18 x6 x8 x2 x56 x2









## PLAYLOFT **①**























### CRAWL TUNNEL **D**













## UMBRELLA TABLE ①













### TABLE & CHAIRS ①













## LEMONADE STAND (D)













## WEIGHT BENCH O











### JUNIOR LOFT **D**













### TRUCK (D)













#### SOCCER GOAL **D**













### LARGE SLIDE **(D)**













# JUNGLE GYM D













## FOR MORE

CREATIVE IDEAS AND AWESOME
DESIGNS VISIT OUR WEBSITE AT
www.tubelox.com