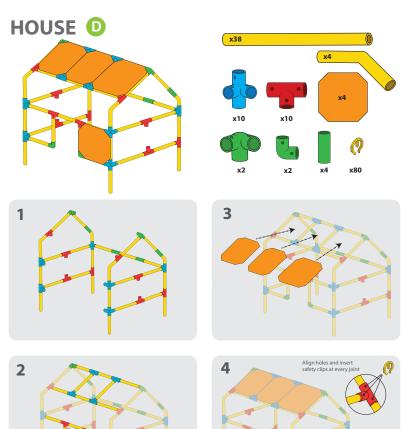

#### Safety Clips

**WARNING:** Do not sit, stand or play on your Tubelox creation until all safety clips are in place. Safety clips must be put onto each connector and tube hole for a safe and secure toy. Your toy will collapse without the safety clips in place.

- 1. Insert yellow tube into connector and twist until the holes line up.
- 2. Place safety clip into both holes.

#### Panels

**WARNING:** Make sure panels are secure before sitting on your Tubelox creation. If safety clips are not in place, the panels will not be secure. Panels go in tightly, watch your fingers. Do not jump on the panels.

- \* Panels must be placed with the help of an adult
- 1. Place panel one side of the panel in place first, followed by the other side.
- 2. The weight limit for sitting on the panels is 150 lbs.