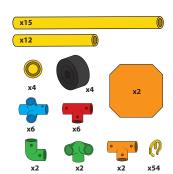

## WHEELBARROW S D x15 х4 **x1** х2 3 1 Align holes and insert 4 2 safety clips at every joint