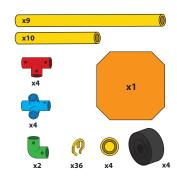

rolling off.



- 1. Slide half yellow tube into wheel hole.
- 2. Line end of vellow tube with vellow end cap.
- 3. Securely place yelloe end cap onto yellow tube
- 4. Secure with a safety clip.



#### Panels

**WARNING:** Make sure panels are secure before sitting on your Tubelox creation. If safety clips are not in place, the panels will not be secure. Panels go in tightly, watch your fingers. Do not jump on the panels.

- \* Panels must be placed with the help of an adult
- 1. Place panel one side of the panel in place first, followed by the other side.
- 2. The weight limit for sitting on the panels is 150 lbs.





## STEERABLE TRIKE S D















## WHEELBARROW S D x15 х4 **x1** х2 3 1 Align holes and insert 4 2 safety clips at every joint















## SMALL SCOOTER S D











## OPEN CAR S D











## TABLE S D













## CHAIR S D













## x10 x4 x2 x2 x2 x32





### SMALL SLIDE S D

























## SCHOOL DESK S D











































## PUSH CAR D













## HELICOPTER O













### AIRPLANE D













## PUSH WAGON D x18 x6 x8 x2 x56 x2









## PLAYLOFT **①**























### CRAWL TUNNEL **D**













## UMBRELLA TABLE ①













### TABLE & CHAIRS ①













## LEMONADE STAND (D)













## WEIGHT BENCH O











### JUNIOR LOFT **D**













### TRUCK (D)













#### SOCCER GOAL **D**













### LARGE SLIDE **(D)**













# JUNGLE GYM D













## FOR MORE

CREATIVE IDEAS AND AWESOME
DESIGNS VISIT OUR WEBSITE AT
www.tub