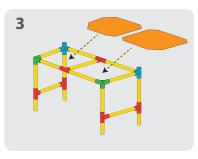

ole.
- 2. Line end of vellow tube with vellow end cap.
- 3. Securely place yelloe end cap onto yellow tube
- 4. Secure with a safety clip.



#### Panels

**WARNING:** Make sure panels are secure before sitting on your Tubelox creation. If safety clips are not in place, the panels will not be secure. Panels go in tightly, watch your fingers. Do not jump on the panels.

- \* Panels must be placed with the help of an adult
- 1. Place panel one side of the panel in place first, followed by the other side.
- 2. The weight limit for sitting on the panels is 150 lbs.





## STEERABLE TRIKE S D















## WHEELBARROW S D x15 х4 **x1** х2 3 1 Align holes and insert 4 2 safety clips at every joint















## SMALL SCOOTER S D











## OPEN CAR S D











## TABLE S D













## CHAIR S D













## x10 x4 x2 x2 x2 x32





### SMALL SLIDE S D

























## SCHOOL DESK S D











































## PUSH CAR D













## HELICOPTER O













### AIRPLANE D













## PUSH WAGON D x18 x6 x8 x2 x56 x2









## PLAYLOFT **①**























### CRAWL TUNNEL **D**













## UMBRELLA TABLE ①













### TABLE & CHAIRS ①













## LEMONADE STAND (D)













## WEIGHT BENCH O











### JUNIOR LOFT **D**













### TRUCK (D)













#### SOCCER GOAL **D**













### LARGE SLIDE **(D)**













# JUNGLE GYM D













## FOR MORE

CREATIVE IDEAS AND AWESOME
DESIGNS VISIT OUR WEBSITE AT
www.tubelox.com