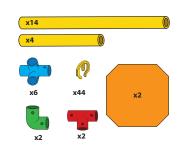

the end to secure the wheel from rolling off.



- 1. Slide half yellow tube into wheel hole.
- 2. Line end of vellow tube with vellow end cap.
- 3. Securely place yelloe end cap onto yellow tube
- 4. Secure with a safety clip.



#### Panels

**WARNING:** Make sure panels are secure before sitting on your Tubelox creation. If safety clips are not in place, the panels will not be secure. Panels go in tightly, watch your fingers. Do not jump on the panels.

- \* Panels must be placed with the help of an adult
- 1. Place panel one side of the panel in place first, followed by the other side.
- 2. The weight limit for sitting on the panels is 150 lbs.





## STEERABLE TRIKE S D















## WHEELBARROW S D x15 х4 **x1** х2 3 1 Align holes and insert 4 2 safety clips at every joint















## SMALL SCOOTER S D











## OPEN CAR S D











## TABLE S D













## CHAIR S D













## x10 x4 x2 x2 x2 x32





### SMALL SLIDE S D

























## SCHOOL DESK S D











































## PUSH CAR D













## HELICOPTER O













### AIRPLANE D













## PUSH WAGON D x18 x6 x8 x2 x56 x2









## PLAYLOFT **①**























### CRAWL TUNNEL **D**













## UMBRELLA TABLE ①













### TABLE & CHAIRS ①













## LEMONADE STAND (D)













## WEIGHT BENCH O











### JUNIOR LOFT **D**













### TRUCK (D)













#### SOCCER GOAL **D**













### LARGE SLIDE **(D)**













# JUNGLE GYM D













## FOR MORE

CREATIVE IDEAS AND AWESOME
DESI