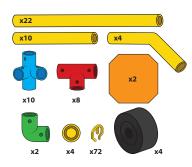

#### D 222pc Del uxe S et

Stan dard Tube

38

|     | Half Tube          | 12  |
|-----|--------------------|-----|
|     | Or ange Panel      | 4   |
|     | Green Elb ow       | 4   |
|     | BLUE 4-WAY PRONG   | 12  |
|     | BLUE 4-WAY CROSS   | 4   |
| ••• | Red Tee            | 10  |
|     | Wheel              | 4   |
| Q   | Saf et y Clips 1   | 112 |
|     | Yel I o w Hub      | 4   |
|     | Or ange Pi vot Tee | 2   |
|     | Elb ow Tube        | 4   |
|     | GREEN 3-WAY CORNER | 4   |
| 6   | GREEN 5-WAY PRONG  | 4   |
|     | Green Connector    | 4   |