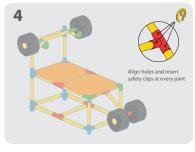

## WHEELBARROW S D x15 х4 **x1** х2 3 1 Align holes and insert 4 2 safety clips at every joint