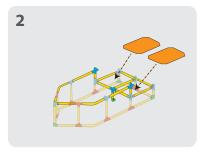

#### Panels

**WARNING:** Make sure panels are secure before sitting on your Tubelox creation. If safety clips are not in place, the panels will not be secure. Panels go in tightly, watch your fingers. Do not jump on the panels.

- \* Panels must be placed with the help of an adult
- 1. Place panel one side of the panel in place first, followed by the other side.
- 2. The weight limit for sitting on the panels is 150 lbs.