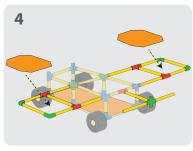

y clips are not in place, the panels will not be secure. Panels go in tightly, watch your fingers. Do not jump on the panels.

- \* Panels must be placed with the help of an adult
- 1. Place panel one side of the panel in place first, followed by the other side.
- 2. The weight limit for sitting on the panels is 150 lbs.





## STEERABLE TRIKE S D















## WHEELBARROW S D x15 х4 **x1** х2 3 1 Align holes and insert 4 2 safety clips at every joint















## SMALL SCOOTER S D











## OPEN CAR S D











## TABLE S D













## CHAIR S D













## x10 x4 x2 x2 x2 x32





### SMALL SLIDE S D

























## SCHOOL DESK S D











































## PUSH CAR D













## HELICOPTER O













### AIRPLANE D













## PUSH WAGON D x18 x6 x8 x2 x56 x2









## PLAYLOFT **①**























### CRAWL TUNNEL **D**













## UMBRELLA TABLE ①













### TABLE & CHAIRS ①













## LEMONADE STAND (D)













## WEIGHT BENCH O











### JUNIOR LOFT **D**













### TRUCK (D)













#### SOCCER GOAL **D**













### LARGE SLIDE **(D)**













# JUNGLE GYM D













## FOR MORE

CREATIVE IDEAS AND AWESOME
DESIGNS VISIT OUR WEBSITE AT
www.tubelox.com