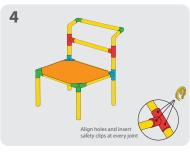

## CHAIR S D

#### Safety Clips

**WARNING:** Do not sit, stand or play on your Tubelox creation until all safety clips are in place. Safety clips must be put onto each connector and tube hole for a safe and secure toy. Your toy will collapse without the safety clips in place.