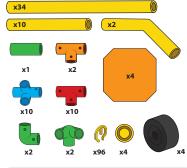

#### D 222pc Del uxe S et

Stan dard Tube

38

|     | Half Tube          | 12  |
|-----|--------------------|-----|
|     | Or ange Panel      | 4   |
|     | Green Elb ow       | 4   |
|     | BLUE 4-WAY PRONG   | 12  |
|     | BLUE 4-WAY CROSS   | 4   |
| ••• | Red Tee            | 10  |
|     | Wheel              | 4   |
| Q   | Saf et y Clips 1   | 112 |
|     | Yel I o w Hub      | 4   |
|     | Or ange Pi vot Tee | 2   |
|     | Elb ow Tube        | 4   |
|     | GREEN 3-WAY CORNER | 4   |
| 6   | GREEN 5-WAY PRONG  | 4   |
|     | Green Connector    | 4   |