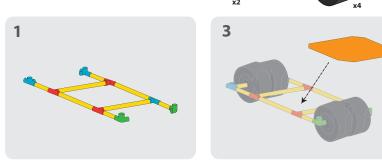

## STEERABLE TRIKE S D

#### Safety Clips

**WARNING:** Do not sit, stand or play on your Tubelox creation until all safety clips are in place. Safety clips must be put onto each connector and tube hole for a safe and secure toy. Your toy will collapse without the safety clips in place.