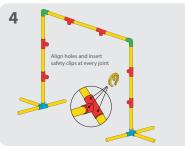

**WARNING:** Make sure panels are secure before sitting on your Tubelox creation. If safety clips are not in place, the panels will not be secure. Panels go in tightly, watch your fingers. Do not jump on the panels.

- \* Panels must be placed with the help of an adult
- 1. Place panel one side of the panel in place first, followed by the other side.
- 2. The weight limit for sitting on the panels is 150 lbs.





## STEERABLE TRIKE S D















## WHEELBARROW S D x15 х4 **x1** х2 3 1 Align holes and insert 4 2 safety clips at every joint















## SMALL SCOOTER S D











## OPEN CAR S D











## TABLE S D













## CHAIR S D













## x10 x4 x2 x2 x2 x32





### SMALL SLIDE S D

























## SCHOOL DESK S D











































## PUSH CAR D













## HELICOPTER O













### AIRPLANE D













## PUSH WAGON D x18 x6 x8 x2 x56 x2









## PLAYLOFT **①**























### CRAWL TUNNEL **D**













## UMBRELLA TABLE ①













### TABLE & CHAIRS ①













## LEMONADE STAND (D)













## WEIGHT BENCH O











### JUNIOR LOFT **D**













### TRUCK (D)













#### SOCCER GOAL **D**













### LARGE SLIDE **(D)**













# JUNGLE GYM D













## FOR MORE

CREATIVE IDEAS AND AWESOME
DESIGNS VISIT OUR WEBSITE AT
www.tubelox.com