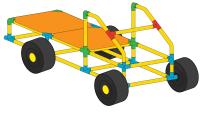

s is 150 lbs.





## STEERABLE TRIKE S D















## WHEELBARROW S D x15 х4 **x1** х2 3 1 Align holes and insert 4 2 safety clips at every joint















## SMALL SCOOTER S D











## OPEN CAR S D











## TABLE S D













## CHAIR S D













## x10 x4 x2 x2 x2 x32





### SMALL SLIDE S D

























## SCHOOL DESK S D











































## PUSH CAR D













## HELICOPTER O













### AIRPLANE D













## PUSH WAGON D x18 x6 x8 x2 x56 x2









## PLAYLOFT **①**























### CRAWL TUNNEL **D**













## UMBRELLA TABLE ①













### TABLE & CHAIRS ①













## LEMONADE STAND (D)













## WEIGHT BENCH O











### JUNIOR LOFT **D**













### TRUCK (D)













#### SOCCER GOAL **D**













### LARGE SLIDE **(D)**













# JUNGLE GYM D













## FOR MORE

CREATIVE IDEAS AND AWESOME
DESIGNS VISIT OUR WEBSITE AT
www.tubelox.com