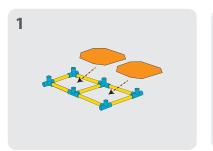

ot be secure. Panels go in tightly, watch your fingers. Do not jump on the panels.

- \* Panels must be placed with the help of an adult
- 1. Place panel one side of the panel in place first, followed by the other side.
- 2. The weight limit for sitting on the panels is 150 lbs.





## STEERABLE TRIKE S D















## WHEELBARROW S D x15 х4 **x1** х2 3 1 Align holes and insert 4 2 safety clips at every joint















## SMALL SCOOTER S D











## OPEN CAR S D











## TABLE S D













## CHAIR S D













## x10 x4 x2 x2 x2 x32





### SMALL SLIDE S D

























## SCHOOL DESK S D











































## PUSH CAR D













## HELICOPTER O













### AIRPLANE D













## PUSH WAGON D x18 x6 x8 x2 x56 x2









## PLAYLOFT **①**























### CRAWL TUNNEL **D**













## UMBRELLA TABLE ①













### TABLE & CHAIRS ①













## LEMONADE STAND (D)













## WEIGHT BENCH O











### JUNIOR LOFT **D**













### TRUCK (D)













#### SOCCER GOAL **D**













### LARGE SLIDE **(D)**













# JUNGLE GYM D













## FOR MORE

CREATIVE IDEAS AND AWESOME
DESIGNS VISIT OUR WEBSITE AT
www.tubelox.com