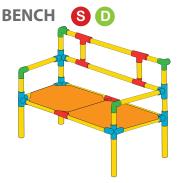

**WARNING:** Make sure panels are secure before sitting on your Tubelox creation. If safety clips are not in place, the panels will not be secure. Panels go in tightly, watch your fingers. Do not jump on the panels.

- \* Panels must be placed with the help of an adult
- 1. Place panel one side of the panel in place first, followed by the other side.
- 2. The weight limit for sitting on the panels is 150 lbs.





## STEERABLE TRIKE S D















## WHEELBARROW S D x15 х4 **x1** х2 3 1 Align holes and insert 4 2 safety clips at every joint















## SMALL SCOOTER S D











## OPEN CAR S D











## TABLE S D













## CHAIR S D













## x10 x4 x2 x2 x2 x32





### SMALL SLIDE S D

























## SCHOOL DESK S D











































## PUSH CAR D













## HELICOPTER O













### AIRPLANE D













## PUSH WAGON D x18 x6 x8 x2 x56 x2









## PLAYLOFT **①**























### CRAWL TUNNEL **D**













## UMBRELLA TABLE ①













### TABLE & CHAIRS ①













## LEMONADE STAND (D)













## WEIGHT BENCH O











### JUNIOR LOFT **D**













### TRUCK (D)













#### SOCCER GOAL **D**













### LARGE SLIDE **(D)**













# JUNGLE GYM D













## FOR MORE

CREATIVE IDEAS AND AWESOME
DESIGNS VISIT OUR WEBSITE AT
www.tubelox.com