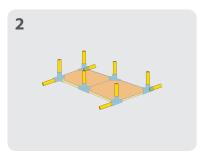

## WHEELBARROW S D x15 х4 **x1** х2 3 1 Align holes and insert 4 2 safety clips at every joint