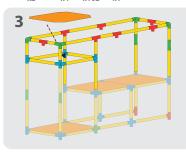

#### Panels

**WARNING:** Make sure panels are secure before sitting on your Tubelox creation. If safety clips are not in place, the panels will not be secure. Panels go in tightly, watch your fingers. Do not jump on the panels.

- \* Panels must be placed with the help of an adult
- 1. Place panel one side of the panel in place first, followed by the other side.
- 2. The weight limit for sitting on the panels is 150 lbs.