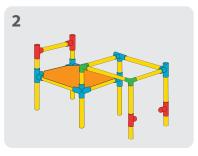

clip.



#### Panels

**WARNING:** Make sure panels are secure before sitting on your Tubelox creation. If safety clips are not in place, the panels will not be secure. Panels go in tightly, watch your fingers. Do not jump on the panels.

- \* Panels must be placed with the help of an adult
- 1. Place panel one side of the panel in place first, followed by the other side.
- 2. The weight limit for sitting on the panels is 150 lbs.





## STEERABLE TRIKE S D















## WHEELBARROW S D x15 х4 **x1** х2 3 1 Align holes and insert 4 2 safety clips at every joint















## SMALL SCOOTER S D











## OPEN CAR S D











## TABLE S D













## CHAIR S D













## x10 x4 x2 x2 x2 x32





### SMALL SLIDE S D

























## SCHOOL DESK S D











































## PUSH CAR D













## HELICOPTER O













### AIRPLANE D













## PUSH WAGON D x18 x6 x8 x2 x56 x2









## PLAYLOFT **①**























### CRAWL TUNNEL **D**













## UMBRELLA TABLE ①













### TABLE & CHAIRS ①













## LEMONADE STAND (D)













## WEIGHT BENCH O











### JUNIOR LOFT **D**













### TRUCK (D)













#### SOCCER GOAL **D**













### LARGE SLIDE **(D)**













# JUNGLE GYM D













## FOR MORE

CREATIVE IDEAS AND AWESOME
DESIGNS VISIT OUR WEBSITE AT
www.tubelox.com