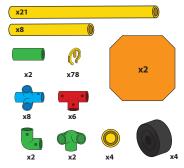

#### S 156pc Stan dard S et

#### D 222pc Del uxe S et

Stan dard Tube

38

|     | Half Tube          | 12  |
|-----|--------------------|-----|
|     | Or ange Panel      | 4   |
|     | Green Elb ow       | 4   |
|     | BLUE 4-WAY PRONG   | 12  |
|     | BLUE 4-WAY CROSS   | 4   |
| ••• | Red Tee            | 10  |
|     | Wheel              | 4   |
| Q   | Saf et y Clips 1   | 112 |
|     | Yel I o w Hub      | 4   |
|     | Or ange Pi vot Tee | 2   |
|     | Elb ow Tube        | 4   |
|     | GREEN 3-WAY CORNER | 4   |
| 6   | GREEN 5-WAY PRONG  | 4   |
|     | Green Connector    | 4   |