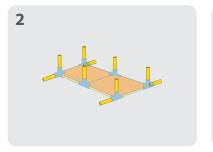

## WHEELBARROW S D x15 х4 **x1** х2 3 1 Align holes and insert 4 2 safety clips at every joint