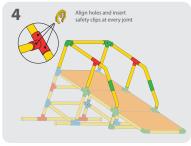

#### Safety Clips

**WARNING:** Do not sit, stand or play on your Tubelox creation until all safety clips are in place. Safety clips must be put onto each connector and tube hole for a safe and secure toy. Your toy will collapse without the safety clips in place.

- 1. Insert yellow tube into connector and twist until the holes line up.
- 2. Place safety clip into both holes.