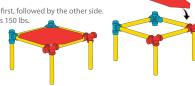

#### Panels

**WARNING:** Make sure panels are secure before sitting on your Tubelox creation. If safety clips are not in place, the panels will not be secure. Panels go in tightly, watch your fingers. Do not jump on the panels.

- \* Panels must be placed with the help of an adult
- 1. Place panel one side of the panel in place first, followed by the other side.
- 2. The weight limit for sitting on the panels is 150 lbs.