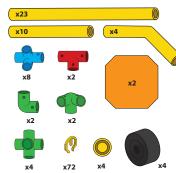

#### D 222pc Del uxe S et

Stan dard Tube

38

|     | Half Tube          | 12  |
|-----|--------------------|-----|
|     | Or ange Panel      | 4   |
|     | Green Elb ow       | 4   |
|     | BLUE 4-WAY PRONG   | 12  |
|     | BLUE 4-WAY CROSS   | 4   |
| ••• | Red Tee            | 10  |
|     | Wheel              | 4   |
| Q   | Saf et y Clips 1   | 112 |
|     | Yel I o w Hub      | 4   |
|     | Or ange Pi vot Tee | 2   |
|     | Elb ow Tube        | 4   |
|     | GREEN 3-WAY CORNER | 4   |
| 6   | GREEN 5-WAY PRONG  | 4   |
|     | Green Connector    | 4   |