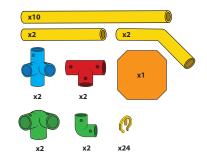

vellow tube with vellow end cap.
- 3. Securely place yelloe end cap onto yellow tube
- 4. Secure with a safety clip.



#### Panels

**WARNING:** Make sure panels are secure before sitting on your Tubelox creation. If safety clips are not in place, the panels will not be secure. Panels go in tightly, watch your fingers. Do not jump on the panels.

- \* Panels must be placed with the help of an adult
- 1. Place panel one side of the panel in place first, followed by the other side.
- 2. The weight limit for sitting on the panels is 150 lbs.





## STEERABLE TRIKE S D















## WHEELBARROW S D x15 х4 **x1** х2 3 1 Align holes and insert 4 2 safety clips at every joint















## SMALL SCOOTER S D











## OPEN CAR S D











## TABLE S D













## CHAIR S D













## x10 x4 x2 x2 x2 x32





### SMALL SLIDE S D

























## SCHOOL DESK S D











































## PUSH CAR D













## HELICOPTER O













### AIRPLANE D













## PUSH WAGON D x18 x6 x8 x2 x56 x2









## PLAYLOFT **①**























### CRAWL TUNNEL **D**













## UMBRELLA TABLE ①













### TABLE & CHAIRS ①













## LEMONADE STAND (D)













## WEIGHT BENCH O











### JUNIOR LOFT **D**













### TRUCK (D)













#### SOCCER GOAL **D**













### LARGE SLIDE **(D)**













# JUNGLE GYM D













## FOR MORE

CREATIVE IDEAS AND AWESOME
DESIGNS VISIT OUR WEBSITE AT
www.tubelox.com