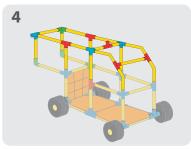

## WHEELBARROW S D x15 х4 **x1** х2 3 1 Align holes and insert 4 2 safety clips at every joint