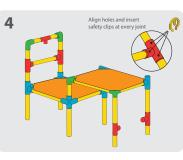

## TABLE S D

## CHAIR S D

## WHEELBARROW S D x15 х4 **x1** х2 3 1 Align holes and insert 4 2 safety clips at every joint