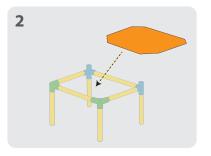

tube with vellow end cap.
- 3. Securely place yelloe end cap onto yellow tube
- 4. Secure with a safety clip.



#### Panels

**WARNING:** Make sure panels are secure before sitting on your Tubelox creation. If safety clips are not in place, the panels will not be secure. Panels go in tightly, watch your fingers. Do not jump on the panels.

- \* Panels must be placed with the help of an adult
- 1. Place panel one side of the panel in place first, followed by the other side.
- 2. The weight limit for sitting on the panels is 150 lbs.





## STEERABLE TRIKE S D















## WHEELBARROW S D x15 х4 **x1** х2 3 1 Align holes and insert 4 2 safety clips at every joint















## SMALL SCOOTER S D











## OPEN CAR S D











## TABLE S D













## CHAIR S D













## x10 x4 x2 x2 x2 x32





### SMALL SLIDE S D

























## SCHOOL DESK S D











































## PUSH CAR D













## HELICOPTER O













### AIRPLANE D













## PUSH WAGON D x18 x6 x8 x2 x56 x2









## PLAYLOFT **①**























### CRAWL TUNNEL **D**













## UMBRELLA TABLE ①













### TABLE & CHAIRS ①













## LEMONADE STAND (D)













## WEIGHT BENCH O











### JUNIOR LOFT **D**













### TRUCK (D)













#### SOCCER GOAL **D**













### LARGE SLIDE **(D)**













# JUNGLE GYM D













## FOR MORE

CREATIVE IDEAS AND AWESOME
DESIGNS VISIT OUR WEBSITE AT
www.tubelox.com