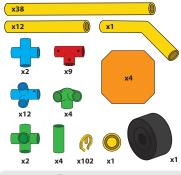

#### S 156pc Stan dard S et

#### D 222pc Del uxe S et

Stan dard Tube

38

|     | Half Tube          | 12  |
|-----|--------------------|-----|
|     | Or ange Panel      | 4   |
|     | Green Elb ow       | 4   |
|     | BLUE 4-WAY PRONG   | 12  |
|     | BLUE 4-WAY CROSS   | 4   |
| ••• | Red Tee            | 10  |
|     | Wheel              | 4   |
| Q   | Saf et y Clips 1   | 112 |
|     | Yel I o w Hub      | 4   |
|     | Or ange Pi vot Tee | 2   |
|     | Elb ow Tube        | 4   |
|     | GREEN 3-WAY CORNER | 4   |
| 6   | GREEN 5-WAY PRONG  | 4   |
|     | Green Connector    | 4   |