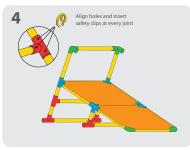

## WHEELBARROW S D x15 х4 **x1** х2 3 1 Align holes and insert 4 2 safety clips at every joint