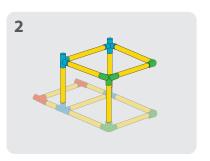

# Panels

**WARNING:** Make sure panels are secure before sitting on your Tubelox creation. If safety clips are not in place, the panels will not be secure. Panels go in tightly, watch your fingers. Do not jump on the panels.

- \* Panels must be placed with the help of an adult
- 1. Place panel one side of the panel in place first, followed by the other side.
- 2. The weight limit for sitting on the panels is 150 lbs.





## STEERABLE TRIKE S D















## WHEELBARROW S D x15 х4 **x1** х2 3 1 Align holes and insert 4 2 safety clips at every joint















## SMALL SCOOTER S D











## OPEN CAR S D











## TABLE S D













## CHAIR S D













## x10 x4 x2 x2 x2 x32





### SMALL SLIDE S D

























## SCHOOL DESK S D











































## PUSH CAR D













## HELICOPTER O













### AIRPLANE D













## PUSH WAGON D x18 x6 x8 x2 x56 x2









## PLAYLOFT **①**























### CRAWL TUNNEL **D**













## UMBRELLA TABLE ①













### TABLE & CHAIRS ①













## LEMONADE STAND (D)













## WEIGHT BENCH O











### JUNIOR LOFT **D**













### TRUCK (D)













#### SOCCER GOAL **D**













### LARGE SLIDE **(D)**













# JUNGLE GYM D













## FOR MORE

CREATIVE IDEAS AND AWESOME
DESIGNS VISIT OUR WEBSITE AT
www.tubelox.com