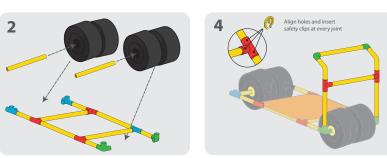

## WHEELBARROW S D x15 х4 **x1** х2 3 1 Align holes and insert 4 2 safety clips at every joint

#### Safety Clips

**WARNING:** Do not sit, stand or play on your Tubelox creation until all safety clips are in place. Safety clips must be put onto each connector and tube hole for a safe and secure toy. Your toy will collapse without the safety clips in place.

#### Wheels

**WARNING:** All wheels must have the safety clips as well as the yellow cap on the end to secure the wheel from rolling off.

- 1. Slide half yellow tube into wheel hole.
- 2. Line end of vellow tube with vellow end cap.
- 3. Securely place yelloe end cap onto yellow tube
- 4. Secure with a safety clip.