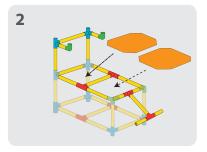

#### Panels

**WARNING:** Make sure panels are secure before sitting on your Tubelox creation. If safety clips are not in place, the panels will not be secure. Panels go in tightly, watch your fingers. Do not jump on the panels.

- \* Panels must be placed with the help of an adult
- 1. Place panel one side of the panel in place first, followed by the other side.
- 2. The weight limit for sitting on the panels is 150 lbs.