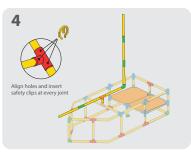

#### Safety Clips

**WARNING:** Do not sit, stand or play on your Tubelox creation until all safety clips are in place. Safety clips must be put onto each connector and tube hole for a safe and secure toy. Your toy will collapse without the safety clips in place.

## WHEELBARROW S D x15 х4 **x1** х2 3 1 Align holes and insert 4 2 safety clips at every joint