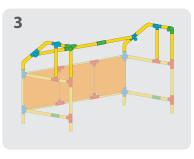

## WHEELBARROW S D x15 х4 **x1** х2 3 1 Align holes and insert 4 2 safety clips at every joint















## SMALL SCOOTER S D











## OPEN CAR S D











## TABLE S D













## CHAIR S D













## x10 x4 x2 x2 x2 x32





### SMALL SLIDE S D

























## SCHOOL DESK S D











































## PUSH CAR D













## HELICOPTER O













### AIRPLANE D













## PUSH WAGON D x18 x6 x8 x2 x56 x2









## PLAYLOFT **①**























### CRAWL TUNNEL **D**













## UMBRELLA TABLE ①













### TABLE & CHAIRS ①













## LEMONADE STAND (D)













## WEIGHT BENCH O











### JUNIOR LOFT **D**













### TRUCK (D)













#### SOCCER GOAL **D**













### LARGE SLIDE **(D)**













# JUNGLE GYM D













## FOR MORE

CREATIVE IDEAS AND AWESOME
DESIGNS VISIT OUR WEBSITE AT
www.tubelox.com