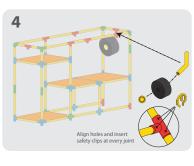

#### Safety Clips

**WARNING:** Do not sit, stand or play on your Tubelox creation until all safety clips are in place. Safety clips must be put onto each connector and tube hole for a safe and secure toy. Your toy will collapse without the safety clips in place.

- 1. Insert yellow tube into connector and twist until the holes line up.
- 2. Place safety clip into both holes.

## WHEELBARROW S D x15 х4 **x1** х2 3 1 Align holes and insert 4 2 safety clips at every joint