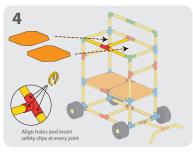

#### Safety Clips

**WARNING:** Do not sit, stand or play on your Tubelox creation until all safety clips are in place. Safety clips must be put onto each connector and tube hole for a safe and secure toy. Your toy will collapse without the safety clips in place.

- 1. Insert yellow tube into connector and twist until the holes line up.
- 2. Place safety clip into both holes.

## WHEELBARROW S D x15 х4 **x1** х2 3 1 Align holes and insert 4 2 safety clips at every joint