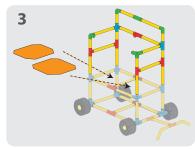

#### Panels

**WARNING:** Make sure panels are secure before sitting on your Tubelox creation. If safety clips are not in place, the panels will not be secure. Panels go in tightly, watch your fingers. Do not jump on the panels.

- \* Panels must be placed with the help of an adult
- 1. Place panel one side of the panel in place first, followed by the other side.
- 2. The weight limit for sitting on the panels is 150 lbs.