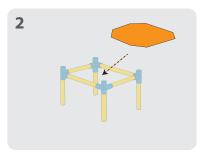

## TABLE S D

#### Panels

**WARNING:** Make sure panels are secure before sitting on your Tubelox creation. If safety clips are not in place, the panels will not be secure. Panels go in tightly, watch your fingers. Do not jump on the panels.

- \* Panels must be placed with the help of an adult
- 1. Place panel one side of the panel in place first, followed by the other side.
- 2. The weight limit for sitting on the panels is 150 lbs.