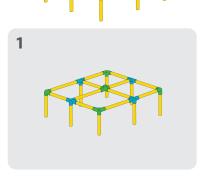

ed with the help of an adult
- 1. Place panel one side of the panel in place first, followed by the other side.
- 2. The weight limit for sitting on the panels is 150 lbs.





## STEERABLE TRIKE S D















## WHEELBARROW S D x15 х4 **x1** х2 3 1 Align holes and insert 4 2 safety clips at every joint















## SMALL SCOOTER S D











## OPEN CAR S D











## TABLE S D













## CHAIR S D













## x10 x4 x2 x2 x2 x32





### SMALL SLIDE S D

























## SCHOOL DESK S D











































## PUSH CAR D













## HELICOPTER O













### AIRPLANE D













## PUSH WAGON D x18 x6 x8 x2 x56 x2









## PLAYLOFT **①**























### CRAWL TUNNEL **D**













## UMBRELLA TABLE ①













### TABLE & CHAIRS ①













## LEMONADE STAND (D)













## WEIGHT BENCH O











### JUNIOR LOFT **D**













### TRUCK (D)













#### SOCCER GOAL **D**













### LARGE SLIDE **(D)**













# JUNGLE GYM D













## FOR MORE

CREATIVE IDEAS AND AWESOME
DESIGNS VISIT OUR WEBSITE AT
www.tubelox.com