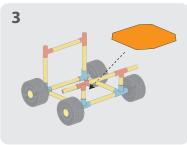

ling off.



- 1. Slide half yellow tube into wheel hole.
- 2. Line end of vellow tube with vellow end cap.
- 3. Securely place yelloe end cap onto yellow tube
- 4. Secure with a safety clip.



#### Panels

**WARNING:** Make sure panels are secure before sitting on your Tubelox creation. If safety clips are not in place, the panels will not be secure. Panels go in tightly, watch your fingers. Do not jump on the panels.

- \* Panels must be placed with the help of an adult
- 1. Place panel one side of the panel in place first, followed by the other side.
- 2. The weight limit for sitting on the panels is 150 lbs.





## STEERABLE TRIKE S D















## WHEELBARROW S D x15 х4 **x1** х2 3 1 Align holes and insert 4 2 safety clips at every joint















## SMALL SCOOTER S D











## OPEN CAR S D











## TABLE S D













## CHAIR S D













## x10 x4 x2 x2 x2 x32





### SMALL SLIDE S D

























## SCHOOL DESK S D











































## PUSH CAR D













## HELICOPTER O













### AIRPLANE D













## PUSH WAGON D x18 x6 x8 x2 x56 x2









## PLAYLOFT **①**























### CRAWL TUNNEL **D**













## UMBRELLA TABLE ①













### TABLE & CHAIRS ①













## LEMONADE STAND (D)













## WEIGHT BENCH O











### JUNIOR LOFT **D**













### TRUCK (D)













#### SOCCER GOAL **D**













### LARGE SLIDE **(D)**













# JUNGLE GYM D













## FOR MORE

CREATIVE IDEAS AND AWESOME
DESIGNS VISIT OUR WEBSITE AT
www.tubelox