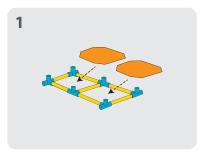

## WHEELBARROW S D x15 х4 **x1** х2 3 1 Align holes and insert 4 2 safety clips at every joint