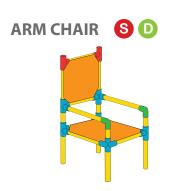

n the end to secure the wheel from rolling off.



- 1. Slide half yellow tube into wheel hole.
- 2. Line end of vellow tube with vellow end cap.
- 3. Securely place yelloe end cap onto yellow tube
- 4. Secure with a safety clip.



#### Panels

**WARNING:** Make sure panels are secure before sitting on your Tubelox creation. If safety clips are not in place, the panels will not be secure. Panels go in tightly, watch your fingers. Do not jump on the panels.

- \* Panels must be placed with the help of an adult
- 1. Place panel one side of the panel in place first, followed by the other side.
- 2. The weight limit for sitting on the panels is 150 lbs.





## STEERABLE TRIKE S D















## WHEELBARROW S D x15 х4 **x1** х2 3 1 Align holes and insert 4 2 safety clips at every joint















## SMALL SCOOTER S D











## OPEN CAR S D











## TABLE S D













## CHAIR S D













## x10 x4 x2 x2 x2 x32





### SMALL SLIDE S D

























## SCHOOL DESK S D











































## PUSH CAR D













## HELICOPTER O













### AIRPLANE D













## PUSH WAGON D x18 x6 x8 x2 x56 x2









## PLAYLOFT **①**























### CRAWL TUNNEL **D**













## UMBRELLA TABLE ①













### TABLE & CHAIRS ①













## LEMONADE STAND (D)













## WEIGHT BENCH O











### JUNIOR LOFT **D**













### TRUCK (D)













#### SOCCER GOAL **D**













### LARGE SLIDE **(D)**













# JUNGLE GYM D













## FOR MORE

CREATIVE IDEAS AND AWESOME
DE