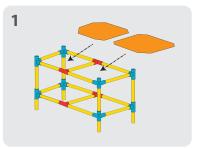

ace panel one side of the panel in place first, followed by the other side.
- 2. The weight limit for sitting on the panels is 150 lbs.





## STEERABLE TRIKE S D















## WHEELBARROW S D x15 х4 **x1** х2 3 1 Align holes and insert 4 2 safety clips at every joint















## SMALL SCOOTER S D











## OPEN CAR S D











## TABLE S D













## CHAIR S D













## x10 x4 x2 x2 x2 x32





### SMALL SLIDE S D

























## SCHOOL DESK S D











































## PUSH CAR D













## HELICOPTER O













### AIRPLANE D













## PUSH WAGON D x18 x6 x8 x2 x56 x2









## PLAYLOFT **①**























### CRAWL TUNNEL **D**













## UMBRELLA TABLE ①













### TABLE & CHAIRS ①













## LEMONADE STAND (D)













## WEIGHT BENCH O











### JUNIOR LOFT **D**













### TRUCK (D)













#### SOCCER GOAL **D**













### LARGE SLIDE **(D)**













# JUNGLE GYM D













## FOR MORE

CREATIVE IDEAS AND AWESOME
DESIGNS VISIT OUR WEBSITE AT
www.tubelox.com