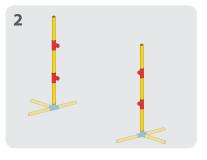

ls

**WARNING:** Make sure panels are secure before sitting on your Tubelox creation. If safety clips are not in place, the panels will not be secure. Panels go in tightly, watch your fingers. Do not jump on the panels.

- \* Panels must be placed with the help of an adult
- 1. Place panel one side of the panel in place first, followed by the other side.
- 2. The weight limit for sitting on the panels is 150 lbs.





## STEERABLE TRIKE S D















## WHEELBARROW S D x15 х4 **x1** х2 3 1 Align holes and insert 4 2 safety clips at every joint















## SMALL SCOOTER S D











## OPEN CAR S D











## TABLE S D













## CHAIR S D













## x10 x4 x2 x2 x2 x32





### SMALL SLIDE S D

























## SCHOOL DESK S D











































## PUSH CAR D













## HELICOPTER O













### AIRPLANE D













## PUSH WAGON D x18 x6 x8 x2 x56 x2









## PLAYLOFT **①**























### CRAWL TUNNEL **D**













## UMBRELLA TABLE ①













### TABLE & CHAIRS ①













## LEMONADE STAND (D)













## WEIGHT BENCH O











### JUNIOR LOFT **D**













### TRUCK (D)













#### SOCCER GOAL **D**













### LARGE SLIDE **(D)**













# JUNGLE GYM D













## FOR MORE

CREATIVE IDEAS AND AWESOME
DESIGNS VISIT OUR WEBSITE AT
www.tubelox.com