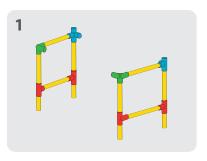

hole.
- 2. Line end of vellow tube with vellow end cap.
- 3. Securely place yelloe end cap onto yellow tube
- 4. Secure with a safety clip.



#### Panels

**WARNING:** Make sure panels are secure before sitting on your Tubelox creation. If safety clips are not in place, the panels will not be secure. Panels go in tightly, watch your fingers. Do not jump on the panels.

- \* Panels must be placed with the help of an adult
- 1. Place panel one side of the panel in place first, followed by the other side.
- 2. The weight limit for sitting on the panels is 150 lbs.





## STEERABLE TRIKE S D















## WHEELBARROW S D x15 х4 **x1** х2 3 1 Align holes and insert 4 2 safety clips at every joint















## SMALL SCOOTER S D











## OPEN CAR S D











## TABLE S D













## CHAIR S D













## x10 x4 x2 x2 x2 x32





### SMALL SLIDE S D

























## SCHOOL DESK S D











































## PUSH CAR D













## HELICOPTER O













### AIRPLANE D













## PUSH WAGON D x18 x6 x8 x2 x56 x2









## PLAYLOFT **①**























### CRAWL TUNNEL **D**













## UMBRELLA TABLE ①













### TABLE & CHAIRS ①













## LEMONADE STAND (D)













## WEIGHT BENCH O











### JUNIOR LOFT **D**













### TRUCK (D)













#### SOCCER GOAL **D**













### LARGE SLIDE **(D)**













# JUNGLE GYM D













## FOR MORE

CREATIVE IDEAS AND AWESOME
DESIGNS VISIT OUR WEBSITE AT
www.tubelox.com