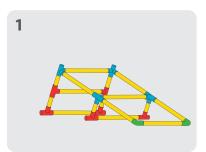

cap onto yellow tube
- 4. Secure with a safety clip.



#### Panels

**WARNING:** Make sure panels are secure before sitting on your Tubelox creation. If safety clips are not in place, the panels will not be secure. Panels go in tightly, watch your fingers. Do not jump on the panels.

- \* Panels must be placed with the help of an adult
- 1. Place panel one side of the panel in place first, followed by the other side.
- 2. The weight limit for sitting on the panels is 150 lbs.





## STEERABLE TRIKE S D















## WHEELBARROW S D x15 х4 **x1** х2 3 1 Align holes and insert 4 2 safety clips at every joint















## SMALL SCOOTER S D











## OPEN CAR S D











## TABLE S D













## CHAIR S D













## x10 x4 x2 x2 x2 x32





### SMALL SLIDE S D

























## SCHOOL DESK S D











































## PUSH CAR D













## HELICOPTER O













### AIRPLANE D













## PUSH WAGON D x18 x6 x8 x2 x56 x2









## PLAYLOFT **①**























### CRAWL TUNNEL **D**













## UMBRELLA TABLE ①













### TABLE & CHAIRS ①













## LEMONADE STAND (D)













## WEIGHT BENCH O











### JUNIOR LOFT **D**













### TRUCK (D)













#### SOCCER GOAL **D**













### LARGE SLIDE **(D)**













# JUNGLE GYM D













## FOR MORE

CREATIVE IDEAS AND AWESOME
DESIGNS VISIT OUR WEBSITE AT
www.tubelox.com