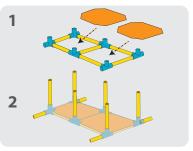

## WHEELBARROW S D x15 х4 **x1** х2 3 1 Align holes and insert 4 2 safety clips at every joint