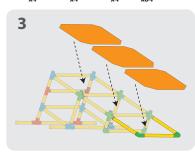

х4 **x1** х2 3 1 Align holes and insert 4 2 safety clips at every joint















## SMALL SCOOTER S D











## OPEN CAR S D











## TABLE S D













## CHAIR S D













## x10 x4 x2 x2 x2 x32





### SMALL SLIDE S D

























## SCHOOL DESK S D











































## PUSH CAR D













## HELICOPTER O













### AIRPLANE D













## PUSH WAGON D x18 x6 x8 x2 x56 x2









## PLAYLOFT **①**























### CRAWL TUNNEL **D**













## UMBRELLA TABLE ①













### TABLE & CHAIRS ①













## LEMONADE STAND (D)













## WEIGHT BENCH O











### JUNIOR LOFT **D**













### TRUCK (D)













#### SOCCER GOAL **D**













### LARGE SLIDE **(D)**













# JUNGLE GYM D













## FOR MORE

CREATIVE IDEAS AND AWESOME
DESIGNS VISIT OUR WEBSITE AT
www.tubelox.com