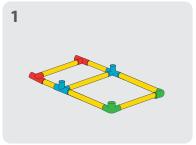

#### Panels

**WARNING:** Make sure panels are secure before sitting on your Tubelox creation. If safety clips are not in place, the panels will not be secure. Panels go in tightly, watch your fingers. Do not jump on the panels.

- \* Panels must be placed with the help of an adult
- 1. Place panel one side of the panel in place first, followed by the other side.
- 2. The weight limit for sitting on the panels is 150 lbs.





## STEERABLE TRIKE S D















## WHEELBARROW S D x15 х4 **x1** х2 3 1 Align holes and insert 4 2 safety clips at every joint















## SMALL SCOOTER S D











## OPEN CAR S D











## TABLE S D













## CHAIR S D













## x10 x4 x2 x2 x2 x32





### SMALL SLIDE S D

























## SCHOOL DESK S D











































## PUSH CAR D













## HELICOPTER O













### AIRPLANE D













## PUSH WAGON D x18 x6 x8 x2 x56 x2









## PLAYLOFT **①**























### CRAWL TUNNEL **D**













## UMBRELLA TABLE ①













### TABLE & CHAIRS ①













## LEMONADE STAND (D)













## WEIGHT BENCH O











### JUNIOR LOFT **D**













### TRUCK (D)













#### SOCCER GOAL **D**













### LARGE SLIDE **(D)**













# JUNGLE GYM D













## FOR MORE

CREATIVE IDEAS AND AWESOME
DESIGNS VISIT OUR WEBSITE AT
www.tubelox.com