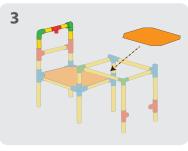

y clip.



#### Panels

**WARNING:** Make sure panels are secure before sitting on your Tubelox creation. If safety clips are not in place, the panels will not be secure. Panels go in tightly, watch your fingers. Do not jump on the panels.

- \* Panels must be placed with the help of an adult
- 1. Place panel one side of the panel in place first, followed by the other side.
- 2. The weight limit for sitting on the panels is 150 lbs.





## STEERABLE TRIKE S D















## WHEELBARROW S D x15 х4 **x1** х2 3 1 Align holes and insert 4 2 safety clips at every joint















## SMALL SCOOTER S D











## OPEN CAR S D











## TABLE S D













## CHAIR S D













## x10 x4 x2 x2 x2 x32





### SMALL SLIDE S D

























## SCHOOL DESK S D











































## PUSH CAR D













## HELICOPTER O













### AIRPLANE D













## PUSH WAGON D x18 x6 x8 x2 x56 x2









## PLAYLOFT **①**























### CRAWL TUNNEL **D**













## UMBRELLA TABLE ①













### TABLE & CHAIRS ①













## LEMONADE STAND (D)













## WEIGHT BENCH O











### JUNIOR LOFT **D**













### TRUCK (D)













#### SOCCER GOAL **D**













### LARGE SLIDE **(D)**













# JUNGLE GYM D













## FOR MORE

CREATIVE IDEAS AND AWESOME
DESIGNS VISIT OUR WEBSITE AT
www.tubelox.com