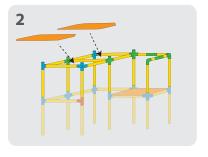

itting on the panels is 150 lbs.





## STEERABLE TRIKE S D















## WHEELBARROW S D x15 х4 **x1** х2 3 1 Align holes and insert 4 2 safety clips at every joint















## SMALL SCOOTER S D











## OPEN CAR S D











## TABLE S D













## CHAIR S D













## x10 x4 x2 x2 x2 x32





### SMALL SLIDE S D

























## SCHOOL DESK S D











































## PUSH CAR D













## HELICOPTER O













### AIRPLANE D













## PUSH WAGON D x18 x6 x8 x2 x56 x2









## PLAYLOFT **①**























### CRAWL TUNNEL **D**













## UMBRELLA TABLE ①













### TABLE & CHAIRS ①













## LEMONADE STAND (D)













## WEIGHT BENCH O











### JUNIOR LOFT **D**













### TRUCK (D)













#### SOCCER GOAL **D**













### LARGE SLIDE **(D)**













# JUNGLE GYM D













## FOR MORE

CREATIVE IDEAS AND AWESOME
DESIGNS VISIT OUR WEBSITE AT
www.tubelox.com