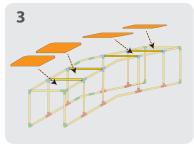

ls.

- \* Panels must be placed with the help of an adult
- 1. Place panel one side of the panel in place first, followed by the other side.
- 2. The weight limit for sitting on the panels is 150 lbs.





## STEERABLE TRIKE S D















## WHEELBARROW S D x15 х4 **x1** х2 3 1 Align holes and insert 4 2 safety clips at every joint















## SMALL SCOOTER S D











## OPEN CAR S D











## TABLE S D













## CHAIR S D













## x10 x4 x2 x2 x2 x32





### SMALL SLIDE S D

























## SCHOOL DESK S D











































## PUSH CAR D













## HELICOPTER O













### AIRPLANE D













## PUSH WAGON D x18 x6 x8 x2 x56 x2









## PLAYLOFT **①**























### CRAWL TUNNEL **D**













## UMBRELLA TABLE ①













### TABLE & CHAIRS ①













## LEMONADE STAND (D)













## WEIGHT BENCH O











### JUNIOR LOFT **D**













### TRUCK (D)













#### SOCCER GOAL **D**













### LARGE SLIDE **(D)**













# JUNGLE GYM D













## FOR MORE

CREATIVE IDEAS AND AWESOME
DESIGNS VISIT OUR WEBSITE AT
www.tubelox.com