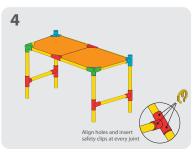

## WHEELBARROW S D x15 х4 **x1** х2 3 1 Align holes and insert 4 2 safety clips at every joint

## TABLE S D