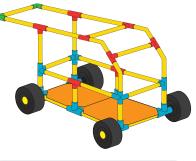

ls are secure before sitting on your Tubelox creation. If safety clips are not in place, the panels will not be secure. Panels go in tightly, watch your fingers. Do not jump on the panels.

- \* Panels must be placed with the help of an adult
- 1. Place panel one side of the panel in place first, followed by the other side.
- 2. The weight limit for sitting on the panels is 150 lbs.





## STEERABLE TRIKE S D















## WHEELBARROW S D x15 х4 **x1** х2 3 1 Align holes and insert 4 2 safety clips at every joint















## SMALL SCOOTER S D











## OPEN CAR S D











## TABLE S D













## CHAIR S D













## x10 x4 x2 x2 x2 x32





### SMALL SLIDE S D

























## SCHOOL DESK S D











































## PUSH CAR D













## HELICOPTER O













### AIRPLANE D













## PUSH WAGON D x18 x6 x8 x2 x56 x2









## PLAYLOFT **①**























### CRAWL TUNNEL **D**













## UMBRELLA TABLE ①













### TABLE & CHAIRS ①













## LEMONADE STAND (D)













## WEIGHT BENCH O











### JUNIOR LOFT **D**













### TRUCK (D)













#### SOCCER GOAL **D**













### LARGE SLIDE **(D)**













# JUNGLE GYM D













## FOR MORE

CREATIVE IDEAS AND AWESOME
DESIGNS VISIT OUR WEBSITE AT
www.tubelox.com