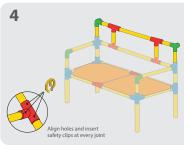

## WHEELBARROW S D x15 х4 **x1** х2 3 1 Align holes and insert 4 2 safety clips at every joint