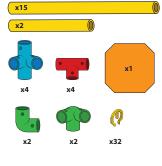

#### Panels

**WARNING:** Make sure panels are secure before sitting on your Tubelox creation. If safety clips are not in place, the panels will not be secure. Panels go in tightly, watch your fingers. Do not jump on the panels.

- \* Panels must be placed with the help of an adult
- 1. Place panel one side of the panel in place first, followed by the other side.
- 2. The weight limit for sitting on the panels is 150 lbs.





## STEERABLE TRIKE S D















## WHEELBARROW S D x15 х4 **x1** х2 3 1 Align holes and insert 4 2 safety clips at every joint















## SMALL SCOOTER S D











## OPEN CAR S D











## TABLE S D













## CHAIR S D













## x10 x4 x2 x2 x2 x32





### SMALL SLIDE S D

























## SCHOOL DESK S D











































## PUSH CAR D













## HELICOPTER O













### AIRPLANE D













## PUSH WAGON D x18 x6 x8 x2 x56 x2









## PLAYLOFT **①**























### CRAWL TUNNEL **D**













## UMBRELLA TABLE ①













### TABLE & CHAIRS ①













## LEMONADE STAND (D)













## WEIGHT BENCH O











### JUNIOR LOFT **D**













### TRUCK (D)













#### SOCCER GOAL **D**













### LARGE SLIDE **(D)**













# JUNGLE GYM D













## FOR MORE

CREATIVE IDEAS AND AWESOME
DESIGNS VISIT OUR WEBSITE AT
www.tubelox.com