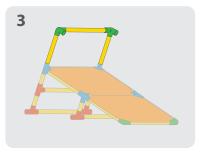

ap onto yellow tube
- 4. Secure with a safety clip.



#### Panels

**WARNING:** Make sure panels are secure before sitting on your Tubelox creation. If safety clips are not in place, the panels will not be secure. Panels go in tightly, watch your fingers. Do not jump on the panels.

- \* Panels must be placed with the help of an adult
- 1. Place panel one side of the panel in place first, followed by the other side.
- 2. The weight limit for sitting on the panels is 150 lbs.





## STEERABLE TRIKE S D















## WHEELBARROW S D x15 х4 **x1** х2 3 1 Align holes and insert 4 2 safety clips at every joint















## SMALL SCOOTER S D











## OPEN CAR S D











## TABLE S D













## CHAIR S D













## x10 x4 x2 x2 x2 x32





### SMALL SLIDE S D

























## SCHOOL DESK S D











































## PUSH CAR D













## HELICOPTER O













### AIRPLANE D













## PUSH WAGON D x18 x6 x8 x2 x56 x2









## PLAYLOFT **①**























### CRAWL TUNNEL **D**













## UMBRELLA TABLE ①













### TABLE & CHAIRS ①













## LEMONADE STAND (D)













## WEIGHT BENCH O











### JUNIOR LOFT **D**













### TRUCK (D)













#### SOCCER GOAL **D**













### LARGE SLIDE **(D)**













# JUNGLE GYM D













## FOR MORE

CREATIVE IDEAS AND AWESOME
DESIGNS VISIT OUR WEBSITE AT
www.tubelox.com