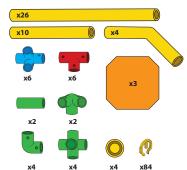

#### D 222pc Del uxe S et

Stan dard Tube

38

|     | Half Tube          | 12  |
|-----|--------------------|-----|
|     | Or ange Panel      | 4   |
|     | Green Elb ow       | 4   |
|     | BLUE 4-WAY PRONG   | 12  |
|     | BLUE 4-WAY CROSS   | 4   |
| ••• | Red Tee            | 10  |
|     | Wheel              | 4   |
| Q   | Saf et y Clips 1   | 112 |
|     | Yel I o w Hub      | 4   |
|     | Or ange Pi vot Tee | 2   |
|     | Elb ow Tube        | 4   |
|     | GREEN 3-WAY CORNER | 4   |
| 6   | GREEN 5-WAY PRONG  | 4   |
|     | Green Connector    | 4   |