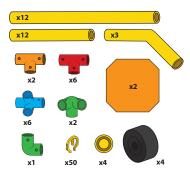

#### S 156pc Stan dard S et

#### D 222pc Del uxe S et

Stan dard Tube

38

|     | Half Tube          | 12  |
|-----|--------------------|-----|
|     | Or ange Panel      | 4   |
|     | Green Elb ow       | 4   |
|     | BLUE 4-WAY PRONG   | 12  |
|     | BLUE 4-WAY CROSS   | 4   |
| ••• | Red Tee            | 10  |
|     | Wheel              | 4   |
| Q   | Saf et y Clips 1   | 112 |
|     | Yel I o w Hub      | 4   |
|     | Or ange Pi vot Tee | 2   |
|     | Elb ow Tube        | 4   |
|     | GREEN 3-WAY CORNER | 4   |
| 6   | GREEN 5-WAY PRONG  | 4   |
|     | Green Connector    | 4   |