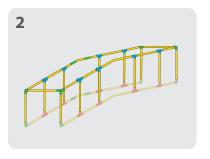

#### Panels

**WARNING:** Make sure panels are secure before sitting on your Tubelox creation. If safety clips are not in place, the panels will not be secure. Panels go in tightly, watch your fingers. Do not jump on the panels.

- \* Panels must be placed with the help of an adult
- 1. Place panel one side of the panel in place first, followed by the other side.
- 2. The weight limit for sitting on the panels is 150 lbs.