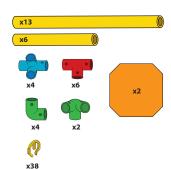

#### D 222pc Del uxe S et

Stan dard Tube

38

|     | Half Tube          | 12  |
|-----|--------------------|-----|
|     | Or ange Panel      | 4   |
|     | Green Elb ow       | 4   |
|     | BLUE 4-WAY PRONG   | 12  |
|     | BLUE 4-WAY CROSS   | 4   |
| ••• | Red Tee            | 10  |
|     | Wheel              | 4   |
| Q   | Saf et y Clips 1   | 112 |
|     | Yel I o w Hub      | 4   |
|     | Or ange Pi vot Tee | 2   |
|     | Elb ow Tube        | 4   |
|     | GREEN 3-WAY CORNER | 4   |
| 6   | GREEN 5-WAY PRONG  | 4   |
|     | Green Connector    | 4   |