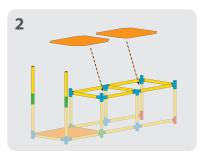

#### **Assembly Instructions**

Thank you for purchasing Tubelox. We hope you enjoy using your imagination to create your own play!

#### Panels

**WARNING:** Make sure panels are secure before sitting on your Tubelox creation. If safety clips are not in place, the panels will not be secure. Panels go in tightly, watch your fingers. Do not jump on the panels.

- \* Panels must be placed with the help of an adult
- 1. Place panel one side of the panel in place first, followed by the other side.
- 2. The weight limit for sitting on the panels is 150 lbs.