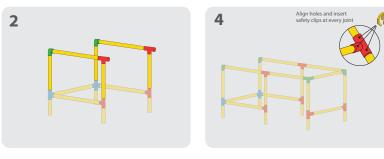

#### Safety Clips

**WARNING:** Do not sit, stand or play on your Tubelox creation until all safety clips are in place. Safety clips must be put onto each connector and tube hole for a safe and secure toy. Your toy will collapse without the safety clips in place.

- 1. Insert yellow tube into connector and twist until the holes line up.
- 2. Place safety clip into both holes.