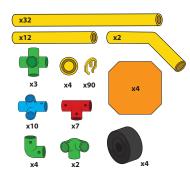

#### D 222pc Del uxe S et

Stan dard Tube

38

|     | Half Tube          | 12  |
|-----|--------------------|-----|
|     | Or ange Panel      | 4   |
|     | Green Elb ow       | 4   |
|     | BLUE 4-WAY PRONG   | 12  |
|     | BLUE 4-WAY CROSS   | 4   |
| ••• | Red Tee            | 10  |
|     | Wheel              | 4   |
| Q   | Saf et y Clips 1   | 112 |
|     | Yel I o w Hub      | 4   |
|     | Or ange Pi vot Tee | 2   |
|     | Elb ow Tube        | 4   |
|     | GREEN 3-WAY CORNER | 4   |
| 6   | GREEN 5-WAY PRONG  | 4   |
|     | Green Connector    | 4   |