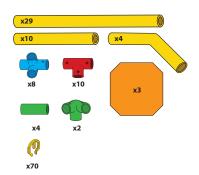

#### D 222pc Del uxe S et

Stan dard Tube

38

|     | Half Tube          | 12  |
|-----|--------------------|-----|
|     | Or ange Panel      | 4   |
|     | Green Elb ow       | 4   |
|     | BLUE 4-WAY PRONG   | 12  |
|     | BLUE 4-WAY CROSS   | 4   |
| ••• | Red Tee            | 10  |
|     | Wheel              | 4   |
| Q   | Saf et y Clips 1   | 112 |
|     | Yel I o w Hub      | 4   |
|     | Or ange Pi vot Tee | 2   |
|     | Elb ow Tube        | 4   |
|     | GREEN 3-WAY CORNER | 4   |
| 6   | GREEN 5-WAY PRONG  | 4   |
|     | Green Connector    | 4   |