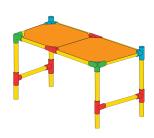

heel hole.
- 2. Line end of vellow tube with vellow end cap.
- 3. Securely place yelloe end cap onto yellow tube
- 4. Secure with a safety clip.



#### Panels

**WARNING:** Make sure panels are secure before sitting on your Tubelox creation. If safety clips are not in place, the panels will not be secure. Panels go in tightly, watch your fingers. Do not jump on the panels.

- \* Panels must be placed with the help of an adult
- 1. Place panel one side of the panel in place first, followed by the other side.
- 2. The weight limit for sitting on the panels is 150 lbs.





## STEERABLE TRIKE S D















## WHEELBARROW S D x15 х4 **x1** х2 3 1 Align holes and insert 4 2 safety clips at every joint















## SMALL SCOOTER S D











## OPEN CAR S D











## TABLE S D













## CHAIR S D













## x10 x4 x2 x2 x2 x32





### SMALL SLIDE S D

























## SCHOOL DESK S D











































## PUSH CAR D













## HELICOPTER O













### AIRPLANE D













## PUSH WAGON D x18 x6 x8 x2 x56 x2









## PLAYLOFT **①**























### CRAWL TUNNEL **D**













## UMBRELLA TABLE ①













### TABLE & CHAIRS ①













## LEMONADE STAND (D)













## WEIGHT BENCH O











### JUNIOR LOFT **D**













### TRUCK (D)













#### SOCCER GOAL **D**













### LARGE SLIDE **(D)**













# JUNGLE GYM D













## FOR MORE

CREATIVE IDEAS AND AWESOME
DESIGNS VISIT OUR WEBSITE AT
www.tubelox.com