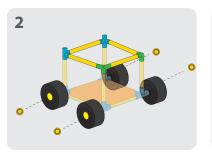

tube
- 4. Secure with a safety clip.



#### Panels

**WARNING:** Make sure panels are secure before sitting on your Tubelox creation. If safety clips are not in place, the panels will not be secure. Panels go in tightly, watch your fingers. Do not jump on the panels.

- \* Panels must be placed with the help of an adult
- 1. Place panel one side of the panel in place first, followed by the other side.
- 2. The weight limit for sitting on the panels is 150 lbs.





## STEERABLE TRIKE S D















## WHEELBARROW S D x15 х4 **x1** х2 3 1 Align holes and insert 4 2 safety clips at every joint















## SMALL SCOOTER S D











## OPEN CAR S D











## TABLE S D













## CHAIR S D













## x10 x4 x2 x2 x2 x32





### SMALL SLIDE S D

























## SCHOOL DESK S D











































## PUSH CAR D













## HELICOPTER O













### AIRPLANE D













## PUSH WAGON D x18 x6 x8 x2 x56 x2









## PLAYLOFT **①**























### CRAWL TUNNEL **D**













## UMBRELLA TABLE ①













### TABLE & CHAIRS ①













## LEMONADE STAND (D)













## WEIGHT BENCH O











### JUNIOR LOFT **D**













### TRUCK (D)













#### SOCCER GOAL **D**













### LARGE SLIDE **(D)**













# JUNGLE GYM D













## FOR MORE

CREATIVE IDEAS AND AWESOME
DESIGNS VISIT OUR WEBSITE AT
www.tubelox.com