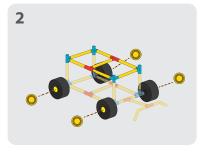

## STEERABLE TRIKE S D

## WHEELBARROW S D x15 х4 **x1** х2 3 1 Align holes and insert 4 2 safety clips at every joint