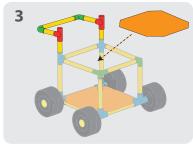

ow tube
- 4. Secure with a safety clip.



#### Panels

**WARNING:** Make sure panels are secure before sitting on your Tubelox creation. If safety clips are not in place, the panels will not be secure. Panels go in tightly, watch your fingers. Do not jump on the panels.

- \* Panels must be placed with the help of an adult
- 1. Place panel one side of the panel in place first, followed by the other side.
- 2. The weight limit for sitting on the panels is 150 lbs.





## STEERABLE TRIKE S D















## WHEELBARROW S D x15 х4 **x1** х2 3 1 Align holes and insert 4 2 safety clips at every joint















## SMALL SCOOTER S D











## OPEN CAR S D











## TABLE S D













## CHAIR S D













## x10 x4 x2 x2 x2 x32





### SMALL SLIDE S D

























## SCHOOL DESK S D











































## PUSH CAR D













## HELICOPTER O













### AIRPLANE D













## PUSH WAGON D x18 x6 x8 x2 x56 x2









## PLAYLOFT **①**























### CRAWL TUNNEL **D**













## UMBRELLA TABLE ①













### TABLE & CHAIRS ①













## LEMONADE STAND (D)













## WEIGHT BENCH O











### JUNIOR LOFT **D**













### TRUCK (D)













#### SOCCER GOAL **D**













### LARGE SLIDE **(D)**













# JUNGLE GYM D













## FOR MORE

CREATIVE IDEAS AND AWESOME
DESIGNS VISIT OUR WEBSITE AT
www.tubelox.com