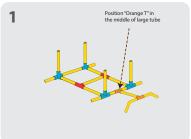

## WHEELBARROW S D x15 х4 **x1** х2 3 1 Align holes and insert 4 2 safety clips at every joint