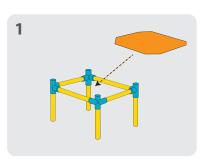

ety clip.



#### Panels

**WARNING:** Make sure panels are secure before sitting on your Tubelox creation. If safety clips are not in place, the panels will not be secure. Panels go in tightly, watch your fingers. Do not jump on the panels.

- \* Panels must be placed with the help of an adult
- 1. Place panel one side of the panel in place first, followed by the other side.
- 2. The weight limit for sitting on the panels is 150 lbs.





## STEERABLE TRIKE S D















## WHEELBARROW S D x15 х4 **x1** х2 3 1 Align holes and insert 4 2 safety clips at every joint















## SMALL SCOOTER S D











## OPEN CAR S D











## TABLE S D













## CHAIR S D













## x10 x4 x2 x2 x2 x32





### SMALL SLIDE S D

























## SCHOOL DESK S D











































## PUSH CAR D













## HELICOPTER O













### AIRPLANE D













## PUSH WAGON D x18 x6 x8 x2 x56 x2









## PLAYLOFT **①**























### CRAWL TUNNEL **D**













## UMBRELLA TABLE ①













### TABLE & CHAIRS ①













## LEMONADE STAND (D)













## WEIGHT BENCH O











### JUNIOR LOFT **D**













### TRUCK (D)













#### SOCCER GOAL **D**













### LARGE SLIDE **(D)**













# JUNGLE GYM D













## FOR MORE

CREATIVE IDEAS AND AWESOME
DESIGNS VISIT OUR WEBSITE AT
www.tubelox.com