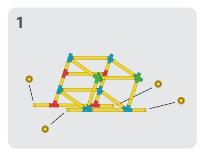

## WHEELBARROW S D x15 х4 **x1** х2 3 1 Align holes and insert 4 2 safety clips at every joint