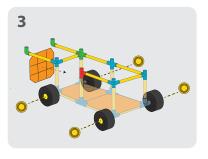

## WHEELBARROW S D x15 х4 **x1** х2 3 1 Align holes and insert 4 2 safety clips at every joint