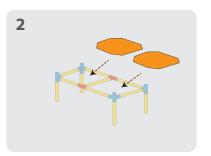

G:** Make sure panels are secure before sitting on your Tubelox creation. If safety clips are not in place, the panels will not be secure. Panels go in tightly, watch your fingers. Do not jump on the panels.

- \* Panels must be placed with the help of an adult
- 1. Place panel one side of the panel in place first, followed by the other side.
- 2. The weight limit for sitting on the panels is 150 lbs.





## STEERABLE TRIKE S D















## WHEELBARROW S D x15 х4 **x1** х2 3 1 Align holes and insert 4 2 safety clips at every joint















## SMALL SCOOTER S D











## OPEN CAR S D











## TABLE S D













## CHAIR S D













## x10 x4 x2 x2 x2 x32





### SMALL SLIDE S D

























## SCHOOL DESK S D











































## PUSH CAR D













## HELICOPTER O













### AIRPLANE D













## PUSH WAGON D x18 x6 x8 x2 x56 x2









## PLAYLOFT **①**























### CRAWL TUNNEL **D**













## UMBRELLA TABLE ①













### TABLE & CHAIRS ①













## LEMONADE STAND (D)













## WEIGHT BENCH O











### JUNIOR LOFT **D**













### TRUCK (D)













#### SOCCER GOAL **D**













### LARGE SLIDE **(D)**













# JUNGLE GYM D













## FOR MORE

CREATIVE IDEAS AND AWESOME
DESIGNS VISIT OUR WEBSITE AT
www.tubelox.com