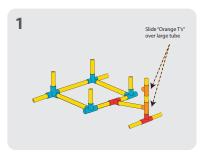

- 1. Insert yellow tube into connector and twist until the holes line up.
- 2. Place safety clip into both holes.