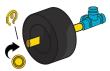

#### Wheels

**WARNING:** All wheels must have the safety clips as well as the yellow cap on the end to secure the wheel from rolling off.

- 1. Slide half yellow tube into wheel hole.
- 2. Line end of vellow tube with vellow end cap.
- 3. Securely place yelloe end cap onto yellow tube
- 4. Secure with a safety clip.