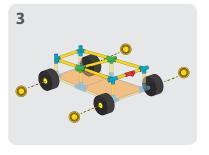

clips are not in place, the panels will not be secure. Panels go in tightly, watch your fingers. Do not jump on the panels.

- \* Panels must be placed with the help of an adult
- 1. Place panel one side of the panel in place first, followed by the other side.
- 2. The weight limit for sitting on the panels is 150 lbs.





## STEERABLE TRIKE S D















## WHEELBARROW S D x15 х4 **x1** х2 3 1 Align holes and insert 4 2 safety clips at every joint















## SMALL SCOOTER S D











## OPEN CAR S D











## TABLE S D













## CHAIR S D













## x10 x4 x2 x2 x2 x32





### SMALL SLIDE S D

























## SCHOOL DESK S D











































## PUSH CAR D













## HELICOPTER O













### AIRPLANE D













## PUSH WAGON D x18 x6 x8 x2 x56 x2









## PLAYLOFT **①**























### CRAWL TUNNEL **D**













## UMBRELLA TABLE ①













### TABLE & CHAIRS ①













## LEMONADE STAND (D)













## WEIGHT BENCH O











### JUNIOR LOFT **D**













### TRUCK (D)













#### SOCCER GOAL **D**













### LARGE SLIDE **(D)**













# JUNGLE GYM D













## FOR MORE

CREATIVE IDEAS AND AWESOME
DESIGNS VISIT OUR WEBSITE AT
www.tubelox.com