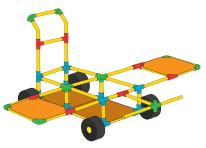

safety clips are not in place, the panels will not be secure. Panels go in tightly, watch your fingers. Do not jump on the panels.

- \* Panels must be placed with the help of an adult
- 1. Place panel one side of the panel in place first, followed by the other side.
- 2. The weight limit for sitting on the panels is 150 lbs.





## STEERABLE TRIKE S D















## WHEELBARROW S D x15 х4 **x1** х2 3 1 Align holes and insert 4 2 safety clips at every joint















## SMALL SCOOTER S D











## OPEN CAR S D











## TABLE S D













## CHAIR S D













## x10 x4 x2 x2 x2 x32





### SMALL SLIDE S D

























## SCHOOL DESK S D











































## PUSH CAR D













## HELICOPTER O













### AIRPLANE D













## PUSH WAGON D x18 x6 x8 x2 x56 x2









## PLAYLOFT **①**























### CRAWL TUNNEL **D**













## UMBRELLA TABLE ①













### TABLE & CHAIRS ①













## LEMONADE STAND (D)













## WEIGHT BENCH O











### JUNIOR LOFT **D**













### TRUCK (D)













#### SOCCER GOAL **D**













### LARGE SLIDE **(D)**













# JUNGLE GYM D













## FOR MORE

CREATIVE IDEAS AND AWESOME
DESIGNS VISIT OUR WEBSITE AT
www.tubelox.com