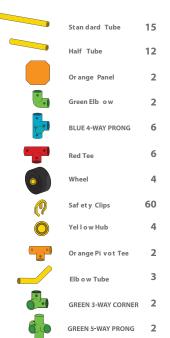

#### D 222pc Del uxe S et

Stan dard Tube

38

|     | Half Tube          | 12  |
|-----|--------------------|-----|
|     | Or ange Panel      | 4   |
|     | Green Elb ow       | 4   |
|     | BLUE 4-WAY PRONG   | 12  |
|     | BLUE 4-WAY CROSS   | 4   |
| ••• | Red Tee            | 10  |
|     | Wheel              | 4   |
| Q   | Saf et y Clips 1   | 112 |
|     | Yel I o w Hub      | 4   |
|     | Or ange Pi vot Tee | 2   |
|     | Elb ow Tube        | 4   |
|     | GREEN 3-WAY CORNER | 4   |
| 6   | GREEN 5-WAY PRONG  | 4   |
|     | Green Connector    | 4   |