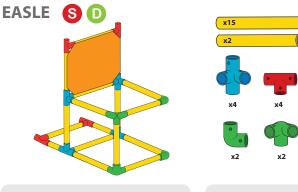

#### S 156pc Stan dard S et

#### D 222pc Del uxe S et

Stan dard Tube

38

|     | Half Tube          | 12  |
|-----|--------------------|-----|
|     | Or ange Panel      | 4   |
|     | Green Elb ow       | 4   |
|     | BLUE 4-WAY PRONG   | 12  |
|     | BLUE 4-WAY CROSS   | 4   |
| ••• | Red Tee            | 10  |
|     | Wheel              | 4   |
| Q   | Saf et y Clips 1   | 112 |
|     | Yel I o w Hub      | 4   |
|     | Or ange Pi vot Tee | 2   |
|     | Elb ow Tube        | 4   |
|     | GREEN 3-WAY CORNER | 4   |
| 6   | GREEN 5-WAY PRONG  | 4   |
|     | Green Connector    | 4   |