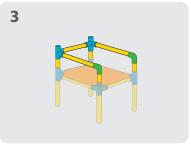

## TABLE S D

#### Panels

**WARNING:** Make sure panels are secure before sitting on your Tubelox creation. If safety clips are not in place, the panels will not be secure. Panels go in tightly, watch your fingers. Do not jump on the panels.

- \* Panels must be placed with the help of an adult
- 1. Place panel one side of the panel in place first, followed by the other side.
- 2. The weight limit for sitting on the panels is 150 lbs.