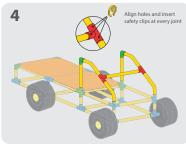

## WHEELBARROW S D x15 х4 **x1** х2 3 1 Align holes and insert 4 2 safety clips at every joint