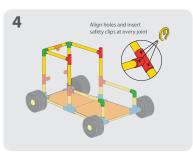

## WHEELBARROW S D x15 х4 **x1** х2 3 1 Align holes and insert 4 2 safety clips at every joint