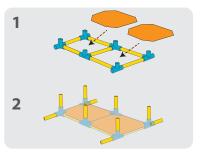

#### Panels

**WARNING:** Make sure panels are secure before sitting on your Tubelox creation. If safety clips are not in place, the panels will not be secure. Panels go in tightly, watch your fingers. Do not jump on the panels.

- \* Panels must be placed with the help of an adult
- 1. Place panel one side of the panel in place first, followed by the other side.
- 2. The weight limit for sitting on the panels is 150 lbs.