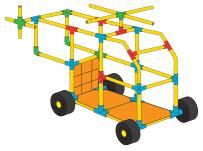

on your Tubelox creation. If safety clips are not in place, the panels will not be secure. Panels go in tightly, watch your fingers. Do not jump on the panels.

- \* Panels must be placed with the help of an adult
- 1. Place panel one side of the panel in place first, followed by the other side.
- 2. The weight limit for sitting on the panels is 150 lbs.





## STEERABLE TRIKE S D















## WHEELBARROW S D x15 х4 **x1** х2 3 1 Align holes and insert 4 2 safety clips at every joint















## SMALL SCOOTER S D











## OPEN CAR S D











## TABLE S D













## CHAIR S D













## x10 x4 x2 x2 x2 x32





### SMALL SLIDE S D

























## SCHOOL DESK S D











































## PUSH CAR D













## HELICOPTER O













### AIRPLANE D













## PUSH WAGON D x18 x6 x8 x2 x56 x2









## PLAYLOFT **①**























### CRAWL TUNNEL **D**













## UMBRELLA TABLE ①













### TABLE & CHAIRS ①













## LEMONADE STAND (D)













## WEIGHT BENCH O











### JUNIOR LOFT **D**













### TRUCK (D)













#### SOCCER GOAL **D**













### LARGE SLIDE **(D)**













# JUNGLE GYM D













## FOR MORE

CREATIVE IDEAS AND AWESOME
DESIGNS VISIT OUR WEBSITE AT
www.tubelox.com