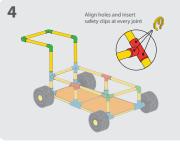

## WHEELBARROW S D x15 х4 **x1** х2 3 1 Align holes and insert 4 2 safety clips at every joint