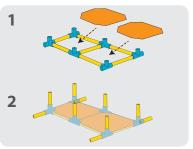

#### Panels

**WARNING:** Make sure panels are secure before sitting on your Tubelox creation. If safety clips are not in place, the panels will not be secure. Panels go in tightly, watch your fingers. Do not jump on the panels.

- \* Panels must be placed with the help of an adult
- 1. Place panel one side of the panel in place first, followed by the other side.
- 2. The weight limit for sitting on the panels is 150 lbs.