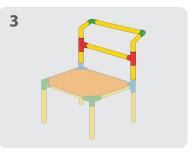

ow tube with vellow end cap.
- 3. Securely place yelloe end cap onto yellow tube
- 4. Secure with a safety clip.



#### Panels

**WARNING:** Make sure panels are secure before sitting on your Tubelox creation. If safety clips are not in place, the panels will not be secure. Panels go in tightly, watch your fingers. Do not jump on the panels.

- \* Panels must be placed with the help of an adult
- 1. Place panel one side of the panel in place first, followed by the other side.
- 2. The weight limit for sitting on the panels is 150 lbs.





## STEERABLE TRIKE S D















## WHEELBARROW S D x15 х4 **x1** х2 3 1 Align holes and insert 4 2 safety clips at every joint















## SMALL SCOOTER S D











## OPEN CAR S D











## TABLE S D













## CHAIR S D













## x10 x4 x2 x2 x2 x32





### SMALL SLIDE S D

























## SCHOOL DESK S D











































## PUSH CAR D













## HELICOPTER O













### AIRPLANE D













## PUSH WAGON D x18 x6 x8 x2 x56 x2









## PLAYLOFT **①**























### CRAWL TUNNEL **D**













## UMBRELLA TABLE ①













### TABLE & CHAIRS ①













## LEMONADE STAND (D)













## WEIGHT BENCH O











### JUNIOR LOFT **D**













### TRUCK (D)













#### SOCCER GOAL **D**













### LARGE SLIDE **(D)**













# JUNGLE GYM D













## FOR MORE

CREATIVE IDEAS AND AWESOME
DESIGNS VISIT OUR WEBSITE AT
www.tubelox.com