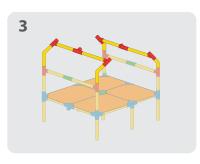

y, watch your fingers. Do not jump on the panels.

- \* Panels must be placed with the help of an adult
- 1. Place panel one side of the panel in place first, followed by the other side.
- 2. The weight limit for sitting on the panels is 150 lbs.





## STEERABLE TRIKE S D















## WHEELBARROW S D x15 х4 **x1** х2 3 1 Align holes and insert 4 2 safety clips at every joint















## SMALL SCOOTER S D











## OPEN CAR S D











## TABLE S D













## CHAIR S D













## x10 x4 x2 x2 x2 x32





### SMALL SLIDE S D

























## SCHOOL DESK S D











































## PUSH CAR D













## HELICOPTER O













### AIRPLANE D













## PUSH WAGON D x18 x6 x8 x2 x56 x2









## PLAYLOFT **①**























### CRAWL TUNNEL **D**













## UMBRELLA TABLE ①













### TABLE & CHAIRS ①













## LEMONADE STAND (D)













## WEIGHT BENCH O











### JUNIOR LOFT **D**













### TRUCK (D)













#### SOCCER GOAL **D**













### LARGE SLIDE **(D)**













# JUNGLE GYM D













## FOR MORE

CREATIVE IDEAS AND AWESOME
DESIGNS VISIT OUR WEBSITE AT
www.tubelox.com