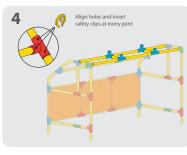

## WHEELBARROW S D x15 х4 **x1** х2 3 1 Align holes and insert 4 2 safety clips at every joint















## SMALL SCOOTER S D











## OPEN CAR S D











## TABLE S D













## CHAIR S D













## x10 x4 x2 x2 x2 x32





### SMALL SLIDE S D

























## SCHOOL DESK S D











































## PUSH CAR D













## HELICOPTER O













### AIRPLANE D













## PUSH WAGON D x18 x6 x8 x2 x56 x2









## PLAYLOFT **①**























### CRAWL TUNNEL **D**













## UMBRELLA TABLE ①













### TABLE & CHAIRS ①













## LEMONADE STAND (D)













## WEIGHT BENCH O











### JUNIOR LOFT **D**













### TRUCK (D)













#### SOCCER GOAL **D**













### LARGE SLIDE **(D)**













# JUNGLE GYM D













## FOR MORE

CREATIVE IDEAS AND AWESOME
DESIGNS VISIT OUR WEBSITE AT
www.tubelox.com