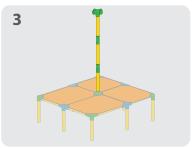

with the help of an adult
- 1. Place panel one side of the panel in place first, followed by the other side.
- 2. The weight limit for sitting on the panels is 150 lbs.





## STEERABLE TRIKE S D















## WHEELBARROW S D x15 х4 **x1** х2 3 1 Align holes and insert 4 2 safety clips at every joint















## SMALL SCOOTER S D











## OPEN CAR S D











## TABLE S D













## CHAIR S D













## x10 x4 x2 x2 x2 x32





### SMALL SLIDE S D

























## SCHOOL DESK S D











































## PUSH CAR D













## HELICOPTER O













### AIRPLANE D













## PUSH WAGON D x18 x6 x8 x2 x56 x2









## PLAYLOFT **①**























### CRAWL TUNNEL **D**













## UMBRELLA TABLE ①













### TABLE & CHAIRS ①













## LEMONADE STAND (D)













## WEIGHT BENCH O











### JUNIOR LOFT **D**













### TRUCK (D)













#### SOCCER GOAL **D**













### LARGE SLIDE **(D)**













# JUNGLE GYM D













## FOR MORE

CREATIVE IDEAS AND AWESOME
DESIGNS VISIT OUR WEBSITE AT
www.tubelox.com