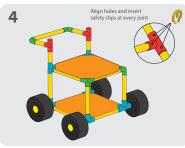

## WHEELBARROW S D x15 х4 **x1** х2 3 1 Align holes and insert 4 2 safety clips at every joint