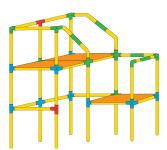

it for sitting on the panels is 150 lbs.





## STEERABLE TRIKE S D















## WHEELBARROW S D x15 х4 **x1** х2 3 1 Align holes and insert 4 2 safety clips at every joint















## SMALL SCOOTER S D











## OPEN CAR S D











## TABLE S D













## CHAIR S D













## x10 x4 x2 x2 x2 x32





### SMALL SLIDE S D

























## SCHOOL DESK S D











































## PUSH CAR D













## HELICOPTER O













### AIRPLANE D













## PUSH WAGON D x18 x6 x8 x2 x56 x2









## PLAYLOFT **①**























### CRAWL TUNNEL **D**













## UMBRELLA TABLE ①













### TABLE & CHAIRS ①













## LEMONADE STAND (D)













## WEIGHT BENCH O











### JUNIOR LOFT **D**













### TRUCK (D)













#### SOCCER GOAL **D**













### LARGE SLIDE **(D)**













# JUNGLE GYM D













## FOR MORE

CREATIVE IDEAS AND AWESOME
DESIGNS VISIT OUR WEBSITE AT
www.tubelox.com