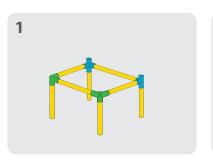

llow tube with vellow end cap.
- 3. Securely place yelloe end cap onto yellow tube
- 4. Secure with a safety clip.



#### Panels

**WARNING:** Make sure panels are secure before sitting on your Tubelox creation. If safety clips are not in place, the panels will not be secure. Panels go in tightly, watch your fingers. Do not jump on the panels.

- \* Panels must be placed with the help of an adult
- 1. Place panel one side of the panel in place first, followed by the other side.
- 2. The weight limit for sitting on the panels is 150 lbs.





## STEERABLE TRIKE S D















## WHEELBARROW S D x15 х4 **x1** х2 3 1 Align holes and insert 4 2 safety clips at every joint















## SMALL SCOOTER S D











## OPEN CAR S D











## TABLE S D













## CHAIR S D













## x10 x4 x2 x2 x2 x32





### SMALL SLIDE S D

























## SCHOOL DESK S D











































## PUSH CAR D













## HELICOPTER O













### AIRPLANE D













## PUSH WAGON D x18 x6 x8 x2 x56 x2









## PLAYLOFT **①**























### CRAWL TUNNEL **D**













## UMBRELLA TABLE ①













### TABLE & CHAIRS ①













## LEMONADE STAND (D)













## WEIGHT BENCH O











### JUNIOR LOFT **D**













### TRUCK (D)













#### SOCCER GOAL **D**













### LARGE SLIDE **(D)**













# JUNGLE GYM D













## FOR MORE

CREATIVE IDEAS AND AWESOME
DESIGNS VISIT OUR WEBSITE AT
www.tubelox.com