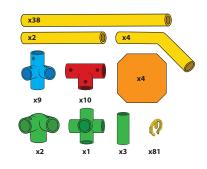

ghtly, watch your fingers. Do not jump on the panels.

- \* Panels must be placed with the help of an adult
- 1. Place panel one side of the panel in place first, followed by the other side.
- 2. The weight limit for sitting on the panels is 150 lbs.





## STEERABLE TRIKE S D















## WHEELBARROW S D x15 х4 **x1** х2 3 1 Align holes and insert 4 2 safety clips at every joint















## SMALL SCOOTER S D











## OPEN CAR S D











## TABLE S D













## CHAIR S D













## x10 x4 x2 x2 x2 x32





### SMALL SLIDE S D

























## SCHOOL DESK S D











































## PUSH CAR D













## HELICOPTER O













### AIRPLANE D













## PUSH WAGON D x18 x6 x8 x2 x56 x2









## PLAYLOFT **①**























### CRAWL TUNNEL **D**













## UMBRELLA TABLE ①













### TABLE & CHAIRS ①













## LEMONADE STAND (D)













## WEIGHT BENCH O











### JUNIOR LOFT **D**













### TRUCK (D)













#### SOCCER GOAL **D**













### LARGE SLIDE **(D)**













# JUNGLE GYM D













## FOR MORE

CREATIVE IDEAS AND AWESOME
DESIGNS VISIT OUR WEBSITE AT
www.tubelox.com