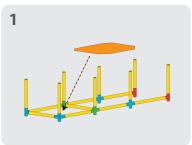

#### Panels

**WARNING:** Make sure panels are secure before sitting on your Tubelox creation. If safety clips are not in place, the panels will not be secure. Panels go in tightly, watch your fingers. Do not jump on the panels.

- \* Panels must be placed with the help of an adult
- 1. Place panel one side of the panel in place first, followed by the other side.
- 2. The weight limit for sitting on the panels is 150 lbs.