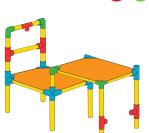

safety clip.



#### Panels

**WARNING:** Make sure panels are secure before sitting on your Tubelox creation. If safety clips are not in place, the panels will not be secure. Panels go in tightly, watch your fingers. Do not jump on the panels.

- \* Panels must be placed with the help of an adult
- 1. Place panel one side of the panel in place first, followed by the other side.
- 2. The weight limit for sitting on the panels is 150 lbs.





## STEERABLE TRIKE S D















## WHEELBARROW S D x15 х4 **x1** х2 3 1 Align holes and insert 4 2 safety clips at every joint















## SMALL SCOOTER S D











## OPEN CAR S D











## TABLE S D













## CHAIR S D













## x10 x4 x2 x2 x2 x32





### SMALL SLIDE S D

























## SCHOOL DESK S D











































## PUSH CAR D













## HELICOPTER O













### AIRPLANE D













## PUSH WAGON D x18 x6 x8 x2 x56 x2









## PLAYLOFT **①**























### CRAWL TUNNEL **D**













## UMBRELLA TABLE ①













### TABLE & CHAIRS ①













## LEMONADE STAND (D)













## WEIGHT BENCH O











### JUNIOR LOFT **D**













### TRUCK (D)













#### SOCCER GOAL **D**













### LARGE SLIDE **(D)**













# JUNGLE GYM D













## FOR MORE

CREATIVE IDEAS AND AWESOME
DESIGNS VISIT OUR WEBSITE AT
www.tubelox.com