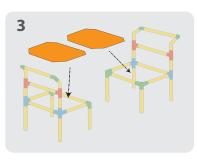

e panel one side of the panel in place first, followed by the other side.
- 2. The weight limit for sitting on the panels is 150 lbs.





## STEERABLE TRIKE S D















## WHEELBARROW S D x15 х4 **x1** х2 3 1 Align holes and insert 4 2 safety clips at every joint















## SMALL SCOOTER S D











## OPEN CAR S D











## TABLE S D













## CHAIR S D













## x10 x4 x2 x2 x2 x32





### SMALL SLIDE S D

























## SCHOOL DESK S D











































## PUSH CAR D













## HELICOPTER O













### AIRPLANE D













## PUSH WAGON D x18 x6 x8 x2 x56 x2









## PLAYLOFT **①**























### CRAWL TUNNEL **D**













## UMBRELLA TABLE ①













### TABLE & CHAIRS ①













## LEMONADE STAND (D)













## WEIGHT BENCH O











### JUNIOR LOFT **D**













### TRUCK (D)













#### SOCCER GOAL **D**













### LARGE SLIDE **(D)**













# JUNGLE GYM D













## FOR MORE

CREATIVE IDEAS AND AWESOME
DESIGNS VISIT OUR WEBSITE AT
www.tubelox.com