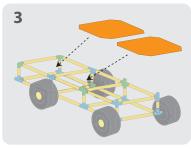

#### Panels

**WARNING:** Make sure panels are secure before sitting on your Tubelox creation. If safety clips are not in place, the panels will not be secure. Panels go in tightly, watch your fingers. Do not jump on the panels.

- \* Panels must be placed with the help of an adult
- 1. Place panel one side of the panel in place first, followed by the other side.
- 2. The weight limit for sitting on the panels is 150 lbs.