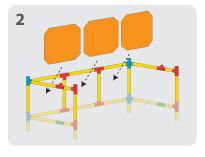

## WHEELBARROW S D x15 х4 **x1** х2 3 1 Align holes and insert 4 2 safety clips at every joint















## SMALL SCOOTER S D











## OPEN CAR S D











## TABLE S D













## CHAIR S D













## x10 x4 x2 x2 x2 x32





### SMALL SLIDE S D

























## SCHOOL DESK S D











































## PUSH CAR D













## HELICOPTER O













### AIRPLANE D













## PUSH WAGON D x18 x6 x8 x2 x56 x2









## PLAYLOFT **①**























### CRAWL TUNNEL **D**













## UMBRELLA TABLE ①













### TABLE & CHAIRS ①













## LEMONADE STAND (D)













## WEIGHT BENCH O











### JUNIOR LOFT **D**













### TRUCK (D)













#### SOCCER GOAL **D**













### LARGE SLIDE **(D)**













# JUNGLE GYM D













## FOR MORE

CREATIVE IDEAS AND AWESOME
DESIGNS VISIT OUR WEBSITE AT
www.tubelox.com