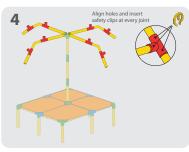

#### Safety Clips

**WARNING:** Do not sit, stand or play on your Tubelox creation until all safety clips are in place. Safety clips must be put onto each connector and tube hole for a safe and secure toy. Your toy will collapse without the safety clips in place.

- 1. Insert yellow tube into connector and twist until the holes line up.
- 2. Place safety clip into both holes.