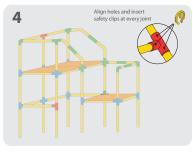

## WHEELBARROW S D x15 х4 **x1** х2 3 1 Align holes and insert 4 2 safety clips at every joint