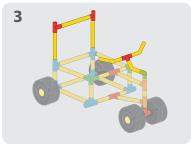

both holes.





#### Wheels

**WARNING:** All wheels must have the safety clips as well as the yellow cap on the end to secure the wheel from rolling off.



- 1. Slide half yellow tube into wheel hole.
- 2. Line end of vellow tube with vellow end cap.
- 3. Securely place yelloe end cap onto yellow tube
- 4. Secure with a safety clip.



#### Panels

**WARNING:** Make sure panels are secure before sitting on your Tubelox creation. If safety clips are not in place, the panels will not be secure. Panels go in tightly, watch your fingers. Do not jump on the panels.

- \* Panels must be placed with the help of an adult
- 1. Place panel one side of the panel in place first, followed by the other side.
- 2. The weight limit for sitting on the panels is 150 lbs.





## STEERABLE TRIKE S D















## WHEELBARROW S D x15 х4 **x1** х2 3 1 Align holes and insert 4 2 safety clips at every joint















## SMALL SCOOTER S D











## OPEN CAR S D











## TABLE S D













## CHAIR S D













## x10 x4 x2 x2 x2 x32





### SMALL SLIDE S D

























## SCHOOL DESK S D











































## PUSH CAR D













## HELICOPTER O













### AIRPLANE D













## PUSH WAGON D x18 x6 x8 x2 x56 x2









## PLAYLOFT **①**























### CRAWL TUNNEL **D**













## UMBRELLA TABLE ①













### TABLE & CHAIRS ①













## LEMONADE STAND (D)













## WEIGHT BENCH O











### JUNIOR LOFT **D**













### TRUCK (D)













#### SOCCER GOAL **D**