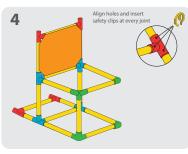

## WHEELBARROW S D x15 х4 **x1** х2 3 1 Align holes and insert 4 2 safety clips at every joint