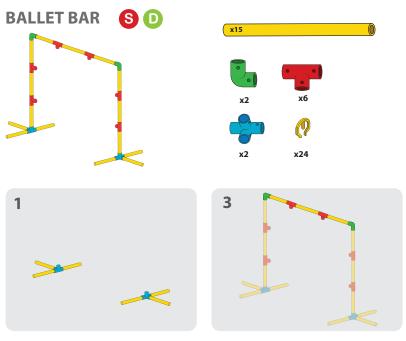

nels

**WARNING:** Make sure panels are secure before sitting on your Tubelox creation. If safety clips are not in place, the panels will not be secure. Panels go in tightly, watch your fingers. Do not jump on the panels.

- \* Panels must be placed with the help of an adult
- 1. Place panel one side of the panel in place first, followed by the other side.
- 2. The weight limit for sitting on the panels is 150 lbs.





## STEERABLE TRIKE S D















## WHEELBARROW S D x15 х4 **x1** х2 3 1 Align holes and insert 4 2 safety clips at every joint















## SMALL SCOOTER S D











## OPEN CAR S D











## TABLE S D













## CHAIR S D













## x10 x4 x2 x2 x2 x32





### SMALL SLIDE S D

























## SCHOOL DESK S D











































## PUSH CAR D













## HELICOPTER O













### AIRPLANE D













## PUSH WAGON D x18 x6 x8 x2 x56 x2









## PLAYLOFT **①**























### CRAWL TUNNEL **D**













## UMBRELLA TABLE ①













### TABLE & CHAIRS ①













## LEMONADE STAND (D)













## WEIGHT BENCH O











### JUNIOR LOFT **D**













### TRUCK (D)













#### SOCCER GOAL **D**













### LARGE SLIDE **(D)**













# JUNGLE GYM D













## FOR MORE

CREATIVE IDEAS AND AWESOME
DESIGNS VISIT OUR WEBSITE AT
www.tubelox.com