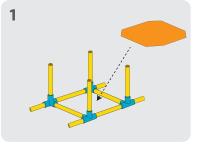

llow tube
- 4. Secure with a safety clip.



#### Panels

**WARNING:** Make sure panels are secure before sitting on your Tubelox creation. If safety clips are not in place, the panels will not be secure. Panels go in tightly, watch your fingers. Do not jump on the panels.

- \* Panels must be placed with the help of an adult
- 1. Place panel one side of the panel in place first, followed by the other side.
- 2. The weight limit for sitting on the panels is 150 lbs.





## STEERABLE TRIKE S D















## WHEELBARROW S D x15 х4 **x1** х2 3 1 Align holes and insert 4 2 safety clips at every joint















## SMALL SCOOTER S D











## OPEN CAR S D











## TABLE S D













## CHAIR S D













## x10 x4 x2 x2 x2 x32





### SMALL SLIDE S D

























## SCHOOL DESK S D











































## PUSH CAR D













## HELICOPTER O













### AIRPLANE D













## PUSH WAGON D x18 x6 x8 x2 x56 x2









## PLAYLOFT **①**























### CRAWL TUNNEL **D**













## UMBRELLA TABLE ①













### TABLE & CHAIRS ①













## LEMONADE STAND (D)













## WEIGHT BENCH O











### JUNIOR LOFT **D**













### TRUCK (D)













#### SOCCER GOAL **D**













### LARGE SLIDE **(D)**













# JUNGLE GYM D













## FOR MORE

CREATIVE IDEAS AND AWESOME
DESIGNS VISIT OUR WEBSITE AT
www.tubelox.com