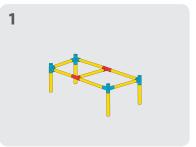

RNING:** Make sure panels are secure before sitting on your Tubelox creation. If safety clips are not in place, the panels will not be secure. Panels go in tightly, watch your fingers. Do not jump on the panels.

- \* Panels must be placed with the help of an adult
- 1. Place panel one side of the panel in place first, followed by the other side.
- 2. The weight limit for sitting on the panels is 150 lbs.





## STEERABLE TRIKE S D















## WHEELBARROW S D x15 х4 **x1** х2 3 1 Align holes and insert 4 2 safety clips at every joint















## SMALL SCOOTER S D











## OPEN CAR S D











## TABLE S D













## CHAIR S D













## x10 x4 x2 x2 x2 x32





### SMALL SLIDE S D

























## SCHOOL DESK S D











































## PUSH CAR D













## HELICOPTER O













### AIRPLANE D













## PUSH WAGON D x18 x6 x8 x2 x56 x2









## PLAYLOFT **①**























### CRAWL TUNNEL **D**













## UMBRELLA TABLE ①













### TABLE & CHAIRS ①













## LEMONADE STAND (D)













## WEIGHT BENCH O











### JUNIOR LOFT **D**













### TRUCK (D)













#### SOCCER GOAL **D**













### LARGE SLIDE **(D)**













# JUNGLE GYM D













## FOR MORE

CREATIVE IDEAS AND AWESOME
DESIGNS VISIT OUR WEBSITE AT
www.tubelox.com