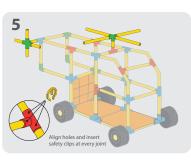

#### Safety Clips

**WARNING:** Do not sit, stand or play on your Tubelox creation until all safety clips are in place. Safety clips must be put onto each connector and tube hole for a safe and secure toy. Your toy will collapse without the safety clips in place.

- 1. Insert yellow tube into connector and twist until the holes line up.
- 2. Place safety clip into both holes.