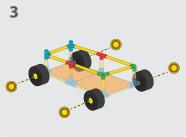

be secure. Panels go in tightly, watch your fingers. Do not jump on the panels.

- \* Panels must be placed with the help of an adult
- 1. Place panel one side of the panel in place first, followed by the other side.
- 2. The weight limit for sitting on the panels is 150 lbs.





## STEERABLE TRIKE S D















## WHEELBARROW S D x15 х4 **x1** х2 3 1 Align holes and insert 4 2 safety clips at every joint















## SMALL SCOOTER S D











## OPEN CAR S D











## TABLE S D













## CHAIR S D













## x10 x4 x2 x2 x2 x32





### SMALL SLIDE S D

























## SCHOOL DESK S D











































## PUSH CAR D













## HELICOPTER O













### AIRPLANE D













## PUSH WAGON D x18 x6 x8 x2 x56 x2









## PLAYLOFT **①**























### CRAWL TUNNEL **D**













## UMBRELLA TABLE ①













### TABLE & CHAIRS ①













## LEMONADE STAND (D)













## WEIGHT BENCH O











### JUNIOR LOFT **D**













### TRUCK (D)













#### SOCCER GOAL **D**













### LARGE SLIDE **(D)**













# JUNGLE GYM D













## FOR MORE

CREATIVE IDEAS AND AWESOME
DESIGNS VISIT OUR WEBSITE AT
www.tubelox.com