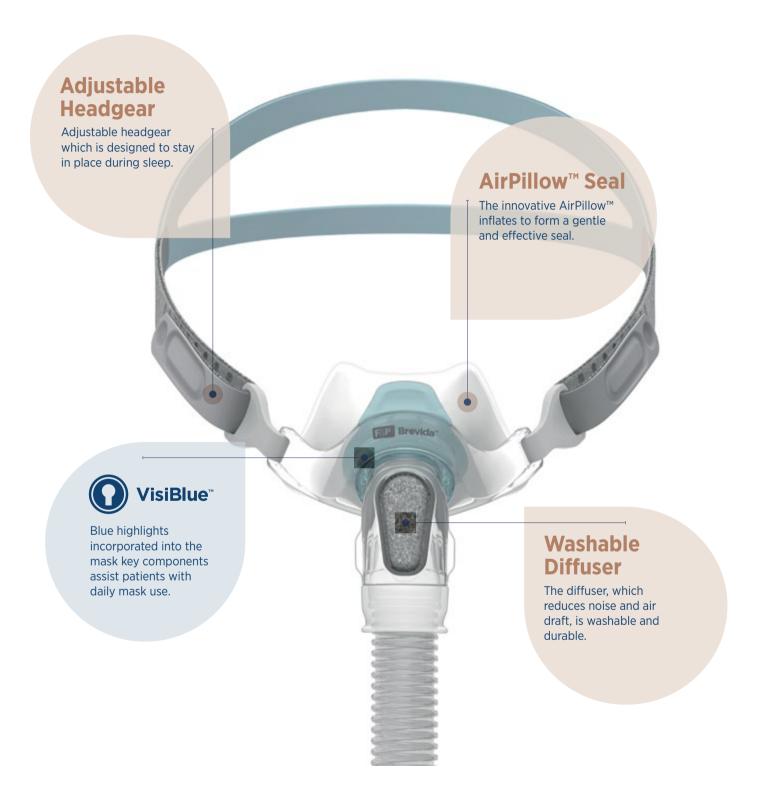

# The innovative F&P Brevida™AirPillow™Seal

#### Two seal sizes

Extra Small-Small and Medium-Large.

#### Extra-thin, soft seal

Sealing region made of extra-thin (0.25 mm) soft silicone to provide a gentle seal.

#### **Versatile pillows**

Versatile pillow geometry to fit a wide range of nostril sizes.

#### **Stabilizing side supports**

Side supports designed to reduce the likelihood of the seal dislodging during sleep.

### A gentle, soft seal

The AirPillow<sup>™</sup> seal inflates to form a gentle 'pillow' of air and seals in and around the nose.