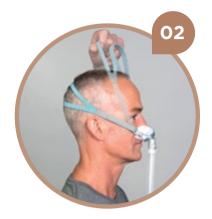

Step 2.
Hold the mask
frame in position
with one hand
and pull the headgear
over your head with the
other hand, positioning
the straps above the
ears as per the fitting
image above.

Step 3.
Gently tighten
or loosen the
headgear straps
on the sides of
the headgear until
you achieve a
comfortable seal.