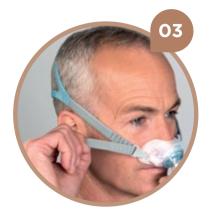

Step 2.
Hold the mask
frame in position
with one hand
and pull the headgear
over your head with the
other hand, positioning
the straps above the
ears as per the fitting
image above.

Step 3.
Gently tighten
or loosen the
headgear straps
on the sides of
the headgear until
you achieve a
comfortable seal.