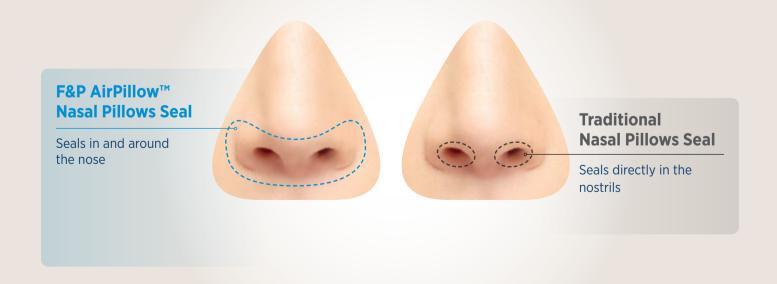

# The innovative F&P Brevida™AirPillow™Seal

### A gentle, soft seal

The AirPillow<sup>™</sup> seal inflates to form a gentle 'pillow' of air and seals in and around the nose.