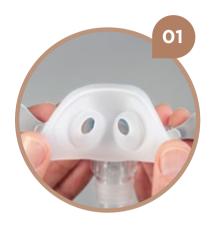

## Fitting your F&P Brevida™

Step 1.
Hold the silicone seal away from your nose and use your fingers to carefully spread open the soft side supports of the silicone seal and then guide the two openings into your nostrils.