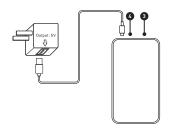

Nominal Voltage :5V

3 Input: Connect the power bank to your USB adapter with the Type-C cable for charging the power bank.

or

Input: Connect the power bank to your USB adapter with Micro-USB cable for charging the power bank.