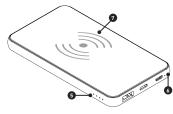

6 Battery indicator light

| <u> </u>           |                 | •               |                   |                  |
|--------------------|-----------------|-----------------|-------------------|------------------|
| Power<br>Indicator | One<br>Light on | Two<br>Light on | Three<br>Light on | Four<br>Light on |
| Power              | <25%            | <25-50%         | <50-75%           | <75-100%         |

Wireless charging light

| Signal | Light off | Light on | Flashing light |
|--------|-----------|----------|----------------|
| Status | Standby   | Charging | Error          |

Wireless Charging: Place your device (compatible) to wireless charging feaure) on the centre of wireless charging sensor and start charging.