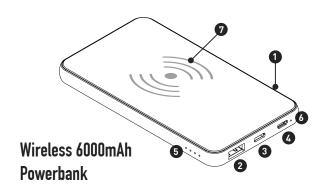

thecoopidea Model: CP-PB18

- Power switch
- USB output port (2.1A Max)
- Type-C input port
- Micro USB input port
- Battery indicator light
- Wireless charging light
- Wireless charging sensor