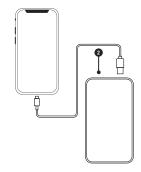

Output: Connect the power bank to your Android device with the Type-C cable for charging your Android device./ Connect the power bank to your iOS device with an MFi cable (not included) for charging your iOS device.