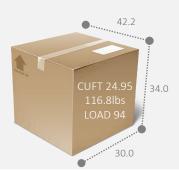

(Rosy)















**EXCLUSIVE POSTUREPEDIC SUPPORT** 



SEALY ENCASED COIL **SUPPORT** 



**POWER RECLINE POWER FOOTREST** 



SINUOUS WIRE SPRING + **HD FOAMS & FIBRES** 



400lb WEIGHT CAPACITY



- Heavy duty steel mechanism
- Heavy duty 400lb weight capacity
- Foam encased Sealy pocket coil with Posturepedic Technology
- Simplified handheld wired remote (setup L/R)
- Flip arms with cupholder and USB port
- Pockets both sides
- · Ergonomic seating experience
- Minimal assembly attach seat back to base
- · Origin Vietnam







**ARIA** LIFT RECLINER 9589-1S MR-0001

## Support where you need it most.

Sealy recliners with Posturepedic Technology set the gold standard in recliners. A recliner designed to target the heaviest part of your body with additional support where you need it most. We've precisely engineered the seat and lumbar to target reinforced support, while supporting exceptional full body comfort.