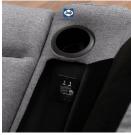

(Rosy)

**EXCLUSIVE POSTUREPEDIC SUPPORT** 

SEALY ENCASED COIL **SUPPORT** 

**POWER RECLINE POWER FOOTREST** 

SINUOUS WIRE SPRING + **HD FOAMS & FIBRES** 

400lb WEIGHT CAPACITY

- Heavy duty steel mechanism
- Heavy duty 400lb weight capacity
- Foam encased Sealy pocket coil with Posturepedic Technology
- Simplified handheld wired remote (setup L/R)
- Flip arms with cupholder and USB port
- Pockets both sides
- · Ergonomic seating experience
- Minimal assembly attach seat back to base
- · Origin Vietnam