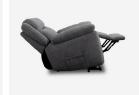

(Rosy)

**EXCLUSIVE POSTUREPEDIC SUPPORT** 

SEALY ENCASED COIL **SUPPORT** 

**POWER RECLINE POWER FOOTREST** 

SINUOUS WIRE SPRING + **HD FOAMS & FIBRES** 

400lb WEIGHT CAPACITY

- Heavy duty steel mechanism
- Heavy duty 400lb weight capacity
- Foam encased Sealy pocket coil with Posturepedic Technology
- Simplified handheld wired remote (setup L/R)
- Flip arms with cupholder and USB port
- Pockets both sides
- · Ergonomic seating experience
- Minimal assembly attach seat back to base
- · Origin Vietnam