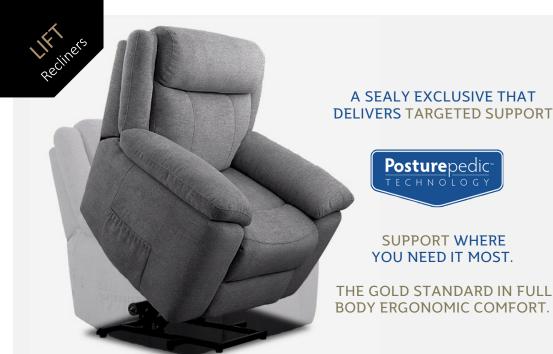

**ARIA** LIFT RECLINER 9589-1S MR-0001

## Support where you need it most.

Sealy recliners with Posturepedic Technology set the gold standard in recliners. A recliner designed to target the heaviest part of your body with additional support where you need it most. We've precisely engineered the seat and lumbar to target reinforced support, while supporting exceptional full body comfort.

(Rosy)

**EXCLUSIVE POSTUREPEDIC SUPPORT** 

SEALY ENCASED COIL **SUPPORT** 

**POWER RECLINE POWER FOOTREST** 

SINUOUS WIRE SPRING + **HD FOAMS & FIBRES** 

400lb WEIGHT CAPACITY

- Heavy duty steel mechanism
- Heavy duty 400lb weight capacity
- Foam encased Sealy pocket coil with Posturepedic Technology
- Simplified handheld wired remote (setup L/R)
- Flip arms with cupholder and USB port
- Pockets both sides
- · Ergonomic seating experience
- Minimal assembly attach seat back to base
- · Origin Vietnam