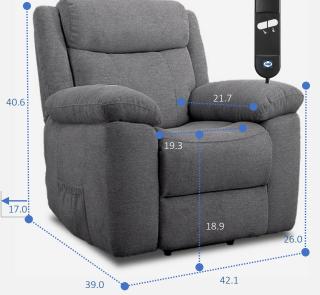

(Rosy)

**EXCLUSIVE POSTUREPEDIC SUPPORT** 

SEALY ENCASED COIL **SUPPORT** 

**POWER RECLINE POWER FOOTREST** 

SINUOUS WIRE SPRING + **HD FOAMS & FIBRES** 

400lb WEIGHT CAPACITY

- Heavy duty steel mechanism
- Heavy duty 400lb weight capacity
- Foam encased Sealy pocket coil with Posturepedic Technology
- Simplified handheld wired remote (setup L/R)
- Flip arms with cupholder and USB port
- Pockets both sides
- · Ergonomic seating experience
- Minimal assembly attach seat back to base
- · Origin Vietnam

**ARIA** LIFT RECLINER 9589-1S MR-0001