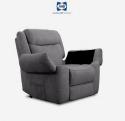

(Rosy)

**EXCLUSIVE POSTUREPEDIC SUPPORT** 

SEALY ENCASED COIL **SUPPORT** 

**POWER RECLINE POWER FOOTREST** 

SINUOUS WIRE SPRING + **HD FOAMS & FIBRES** 

400lb WEIGHT CAPACITY

- Heavy duty steel mechanism
- Heavy duty 400lb weight capacity
- Foam encased Sealy pocket coil with Posturepedic Technology
- Simplified handheld wired remote (setup L/R)
- Flip arms with cupholder and USB port
- Pockets both sides
- · Ergonomic seating experience
- Minimal assembly attach seat back to base
- · Origin Vietnam