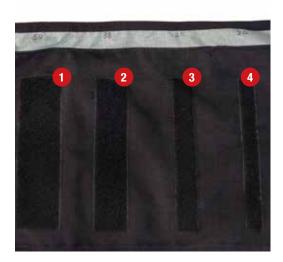

## **FABRIC SWATCHES**

MAKING GREAT PRODUCTS FOR DOING GOOD THINGS

HOOK AND LOOP (GENUINE VELCRO)

- 1. 50 MM
- 2. 38 MM
  3. 25 MM 38 MM
- 4. 20 MM

ZIPS YKK AQUAGUARD 1. BLACK 2. LEGO 3. CHILLI

**RC COIL** 4. BLACK 5. GREY 6. LEGO