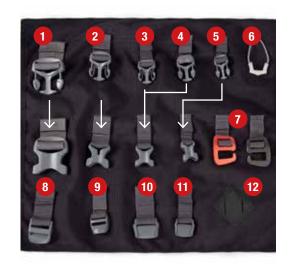

#### BUCKLES

- 1. 38 MM SIDE SQUEEZE
- 2. 25 MM SIDE SQUEEZE
- 3. 20 MM SIDE SQUEEZE
- 4. 20 MM CAMLOK
- 5. 15 MM SIDE SQUEEZE
- 6. GLOW WORM ZIP PULL
- 7. ALUMINIUM HOOK BUCKLE 8. 25 MM TENSILE LOCKER
- 9. 20 MM TENSILE LOCKER
- 10. 25 MM XLITE® CAMLOK®
- 11. 20 MM XLITE® CAMLOK®
- 12. 20 MM HYPALON TAB