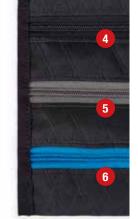

## **FABRIC SWATCHES**

MAKING GREAT PRODUCTS FOR DOING GOOD THINGS

HOOK AND LOOP (GENUINE VELCRO)

- 1. 50 MM
- 2. 38 MM
  3. 25 MM 38 MM
- 4. 20 MM

ZIPS YKK AQUAGUARD 1. BLACK 2. LEGO 3. CHILLI

**RC COIL** 4. BLACK 5. GREY 6. LEGO