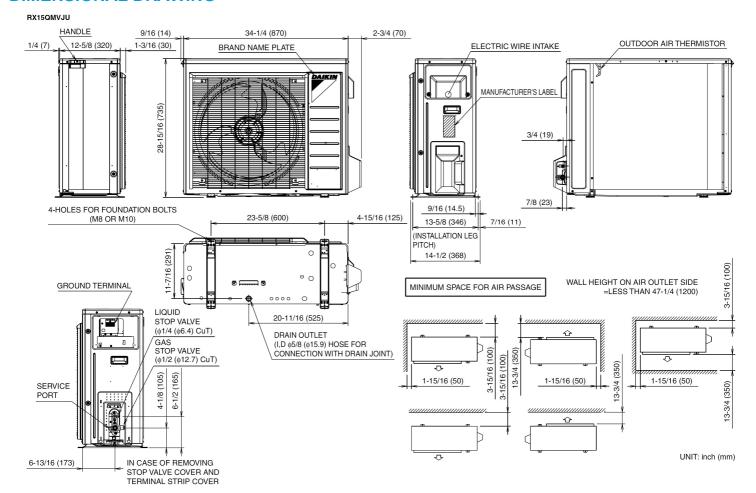

TEM DETAILS                         |      |                                   |          |
|----------------------------------------|------|-----------------------------------|----------|
| Refrigerant Type:                      |      | Cooling Operation Range (°F DB):  | 50 - 115 |
| Holding Refrigerant Charge (lbs):      | 2.49 | Heating Operation Range (°F WB):  | 5 - 64   |
| Additional Charge (lb/ft):             | 0.21 | Max. Pipe Length (Vertical) (ft): | 66       |
| Pre-charge Piping (Length) (ft):       | 33   | Cooling Range w/Baffle (°F DB):   | -4 - 115 |
| Max. Pipe Length (Total) (ft):         | 98   | Heating Range w/Baffle (°F WB):   | -        |
| Max Height Separation (Ind to Ind ft): | 0    |                                   |          |

## **DIMENSIONAL DRAWING**



Submittal Date: 11/29/2017 5:13:16 PM Page 3 of 3