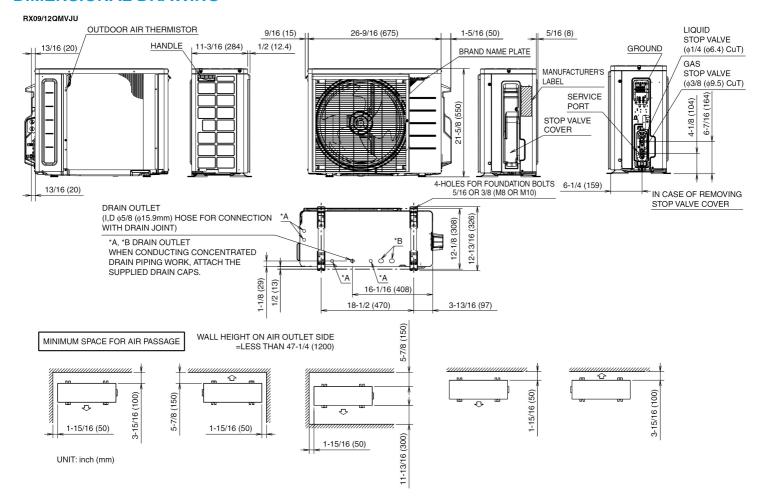

|        |                                   |          |
|----------------------------------------|--------|-----------------------------------|----------|
| Refrigerant Type:                      | R-410A | Cooling Operation Range (°F DB):  | 50 - 115 |
| Holding Refrigerant Charge (lbs):      | 2.09   | Heating Operation Range (°F WB):  | 5 - 64   |
| Additional Charge (lb/ft):             | 0.21   | Max. Pipe Length (Vertical) (ft): | 49       |
| Pre-charge Piping (Length) (ft):       | 33     | Cooling Range w/Baffle (°F DB):   | -4 - 115 |
| Max. Pipe Length (Total) (ft):         | 66     | Heating Range w/Baffle (°F WB):   | -        |
| Max Height Separation (Ind to Ind ft): | 0      |                                   |          |

## **DIMENSIONAL DRAWING**



Submittal Date: 11/29/2017 5:13:15 PM Page 3 of 3