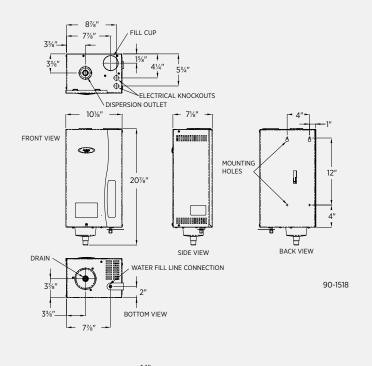

## Model 865 Ductless Steam Humidification Package

**Specification Sheet** 

| STEAM CAPACITY | VOLTAGE | HERTZ | CURRENT DRAW |     |
|----------------|---------|-------|--------------|-----|
| Gallons/Day    |         |       | Amps         | kW  |
| 11.5           | 120V    | 60 Hz | 11.5         | 1.4 |
| 16.0           |         |       | 16.0         | 1.9 |
| 20.5           | 208V    | 60 Hz | 11.5         | 2.4 |
| 30.0           |         |       | 16.0         | 3.3 |
| 23.3           | 240V    | 60 Hz | 11.5         | 2.8 |
| 34.6           |         |       | 16.0         | 3.8 |