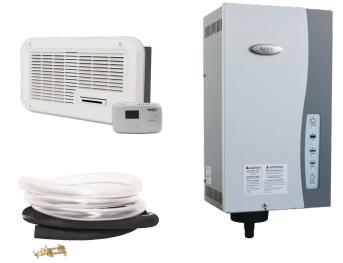

## **FEATURES**

- + The Fan Pack marries with the Aprilaire Model 800 Steam Humidifier to provide comfortable humidity levels in homes without duct work.
- + Model 800, Fan Pack, Model 65 digital humidistat and Model 4028 drain trap assembly, steam hose and drain tube (included).
- + Proven design using electrode technology perfected by Dri-Steem, a subsidiary of Research Products.
- + One unit can provide between 11.5 and 34.6 gallons per day.
- + Recessed into a wall and connects directly to the Model 800 Steam Humidifier.
- + Canister does not require cleaning or scrubbing—simply remove it and replace.
- + Operation makes the Fan Pack practically unnoticeable.
- + Designed to blend into a home's environment.