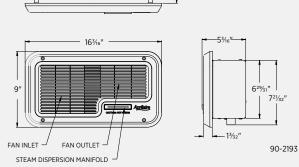

## **FEATURES**

- + The Fan Pack marries with the Aprilaire Model 800 Steam Humidifier to provide comfortable humidity levels in homes without duct work.
- + Model 800, Fan Pack, Model 65 digital humidistat and Model 4028 drain trap assembly, steam hose and drain tube (included).
- + Proven design using electrode technology perfected by Dri-Steem, a subsidiary of Research Products.
- + One unit can provide between 11.5 and 34.6 gallons per day.
- + Recessed into a wall and connects directly to the Model 800 Steam Humidifier.
- + Canister does not require cleaning or scrubbing—simply remove it and replace.
- + Operation makes the Fan Pack practically unnoticeable.
- + Designed to blend into a home's environment.