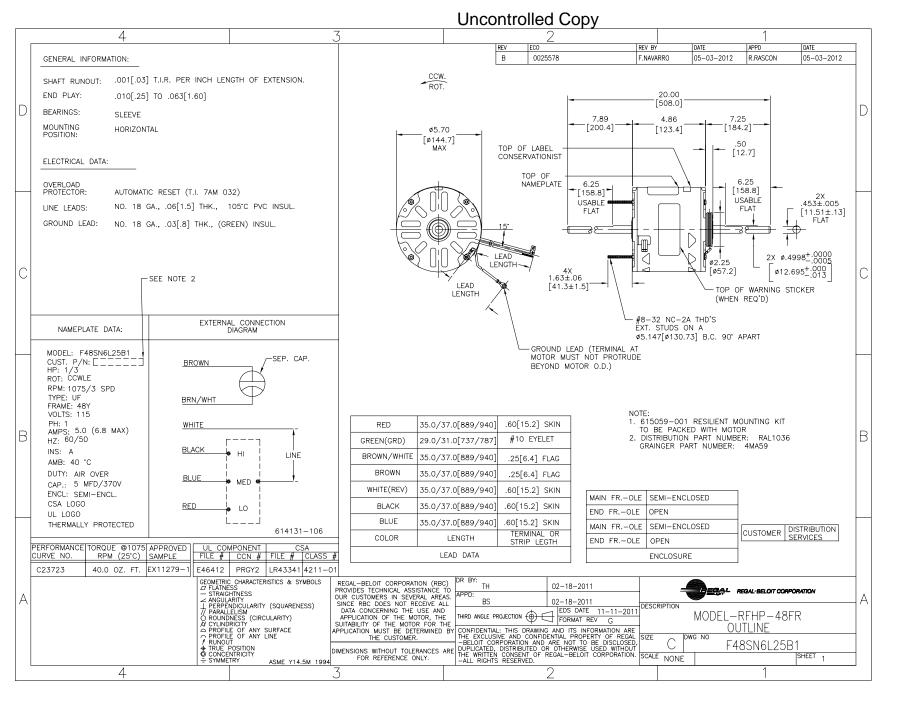

## Nameplate Specifications

| Output HP          | 1/3 Hp     | Output KW           | 0.25 kW       |  |
|--------------------|------------|---------------------|---------------|--|
| Frequency          | 60 Hz      | Voltage             | 115 V         |  |
| Current            | 5.0 A      | Speed               | 1075 rpm      |  |
| Service Factor     | 1          | Phase               | 1             |  |
| Duty               | Air Over   | Insulation Class    | Α             |  |
| Frame              | 48Y        | Enclosure           | Semi Enclosed |  |
| Thermal Protection | Automatic  | Ambient Temperature | 40 °C         |  |
| UL                 | Recognized | CSA                 | Υ             |  |
| CE                 | N          |                     |               |  |

## **Technical Specifications**

| Electrical Type    | Permanent Split Capacitor     | Starting Method       | Across The Line           |
|--------------------|-------------------------------|-----------------------|---------------------------|
| Poles              | 6                             | Rotation              | Counterclockwise Lead End |
| Mounting           | Resilient Ring/Extended Studs | Motor Orientation     | Horizontal                |
| Drive End Bearing  | Sleeve                        | Opp Drive End Bearing | Sleeve                    |
| Frame Material     | Rolled Steel                  | Shaft Type            | Flat                      |
| Overall Length     | 20.00 in                      | Frame Length          | 4.25 in                   |
| Shaft Diameter     | 0.500 in                      | Shaft Extension       | 7.9X.5X7.3 in             |
| Connection Drawing | 614131-106                    | Outline Drawing       | F48SN6L25B1-S01           |