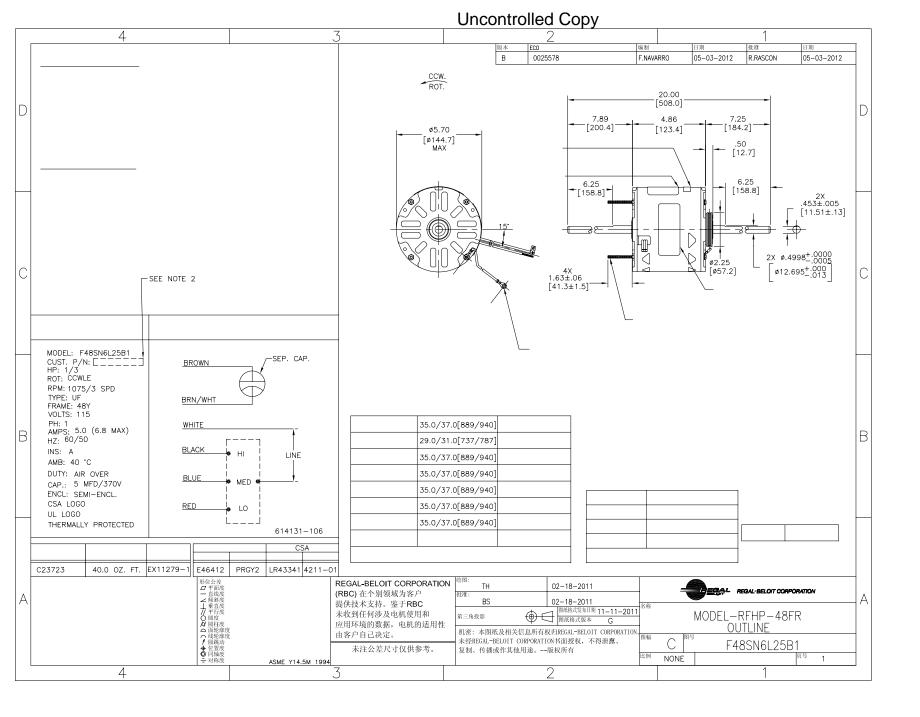

## **Technical Specifications**

| Electrical Type    | Permanent Split Capacitor     | Starting Method       | Across The Line           |
|--------------------|-------------------------------|-----------------------|---------------------------|
| Poles              | 6                             | Rotation              | Counterclockwise Lead End |
| Mounting           | Resilient Ring/Extended Studs | Motor Orientation     | Horizontal                |
| Drive End Bearing  | Sleeve                        | Opp Drive End Bearing | Sleeve                    |
| Frame Material     | Rolled Steel                  | Shaft Type            | Flat                      |
| Overall Length     | 20.00 in                      | Frame Length          | 4.25 in                   |
| Shaft Diameter     | 0.500 in                      | Shaft Extension       | 7.9X.5X7.3 in             |
| Connection Drawing | 614131-106                    | Outline Drawing       | F48SN6L25B1-S01           |