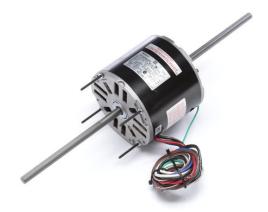

## PRODUCT INFORMATION PACKET

Model No: RAL1036 Catalog No: RAL1036

1/3 HP Fan Coil / Room Air Conditioner Motor, 1075 RPM, 3 Speed, 115 Volts, 48 Frame, Semi Enclosed

Fan Coil / Room Air Conditioner Motors

Product Information Packet: Model No: RAL1036, Catalog No:RAL1036 1/3 HP Fan Coil / Room Air Conditioner Motor, 1075 RPM, 3 Speed, 115 Volts, 48 Frame, Semi Enclosed

## Nameplate Specifications

| Output HP          | 1/3 Hp     | Output KW           | 0.25 kW       |  |
|--------------------|------------|---------------------|---------------|--|
| Frequency          | 60 Hz      | Voltage             | 115 V         |  |
| Current            | 5.0 A      | Speed               | 1075 rpm      |  |
| Service Factor     | 1          | Phase               | 1             |  |
| Duty               | Air Over   | Insulation Class    | Α             |  |
| Frame              | 48Y        | Enclosure           | Semi Enclosed |  |
| Thermal Protection | Automatic  | Ambient Temperature | 40 °C         |  |
| UL                 | Recognized | CSA                 | Υ             |  |
| CE                 | N          |                     |               |  |

## **Technical Specifications**

| Electrical Type    | Permanent Split Capacitor     | Starting Method       | Across The Line           |
|--------------------|-------------------------------|-----------------------|---------------------------|
| Poles              | 6                             | Rotation              | Counterclockwise Lead End |
| Mounting           | Resilient Ring/Extended Studs | Motor Orientation     | Horizontal                |
| Drive End Bearing  | Sleeve                        | Opp Drive End Bearing | Sleeve                    |
| Frame Material     | Rolled Steel                  | Shaft Type            | Flat                      |
| Overall Length     | 20.00 in                      | Frame Length          | 4.25 in                   |
| Shaft Diameter     | 0.500 in                      | Shaft Extension       | 7.9X.5X7.3 in             |
| Connection Drawing | 614131-106                    | Outline Drawing       | F48SN6L25B1-S01           |