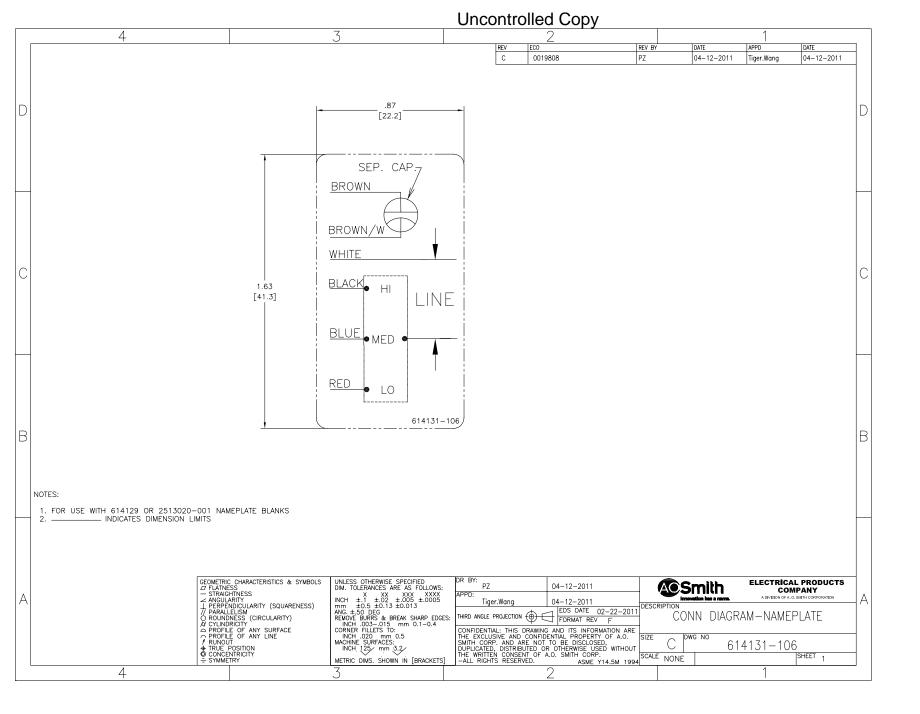

## **Technical Specifications**

| Electrical Type    | Permanent Split Capacitor     | Starting Method       | Across The Line           |
|--------------------|-------------------------------|-----------------------|---------------------------|
| Poles              | 6                             | Rotation              | Counterclockwise Lead End |
| Mounting           | Resilient Ring/Extended Studs | Motor Orientation     | Horizontal                |
| Drive End Bearing  | Sleeve                        | Opp Drive End Bearing | Sleeve                    |
| Frame Material     | Rolled Steel                  | Shaft Type            | Flat                      |
| Overall Length     | 20.00 in                      | Frame Length          | 4.25 in                   |
| Shaft Diameter     | 0.500 in                      | Shaft Extension       | 7.9X.5X7.3 in             |
| Connection Drawing | 614131-106                    | Outline Drawing       | F48SN6L25B1-S01           |