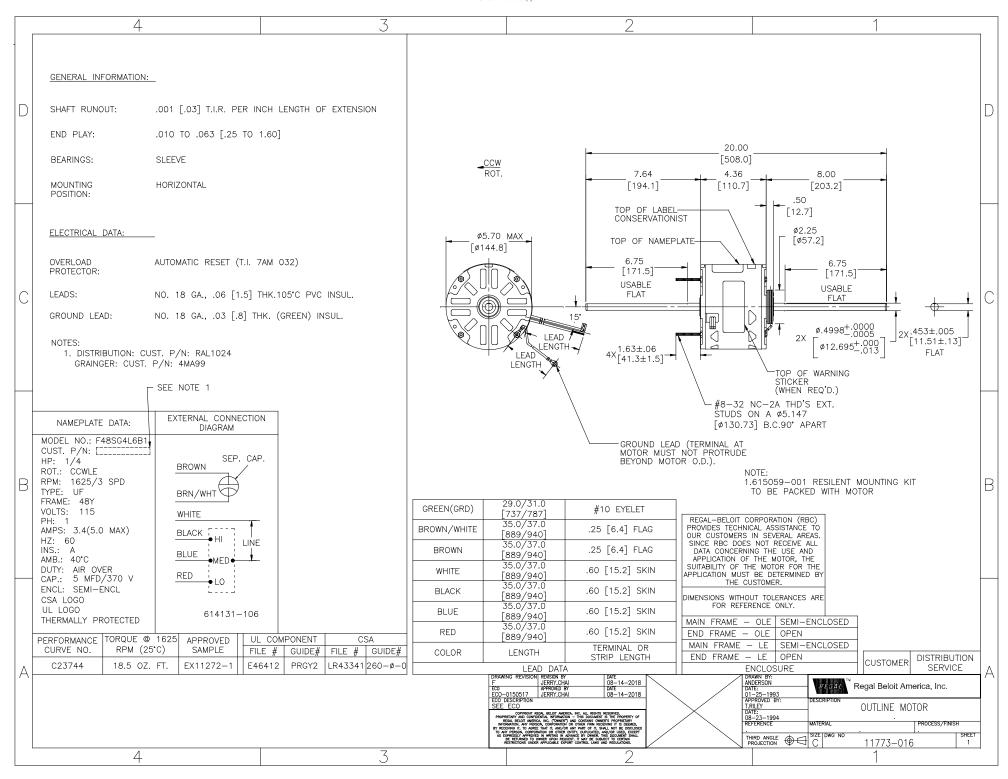

## **Technical Specifications**

| Electrical Type    | Permanent Split Capacitor     | Starting Method       | Across The Line           |
|--------------------|-------------------------------|-----------------------|---------------------------|
| Poles              | 4                             | Rotation              | Counterclockwise Lead End |
| Mounting           | Resilient Ring/Extended Studs | Motor Orientation     | Horizontal                |
| Drive End Bearing  | Sleeve                        | Opp Drive End Bearing | Sleeve                    |
| Frame Material     | Rolled Steel                  | Shaft Type            | Flat                      |
| Overall Length     | 20.00 in                      | Frame Length          | 3.75 in                   |
| Shaft Diameter     | 0.500 in                      | Shaft Extension       | 7.6 X .5 X 8.0 in         |
| Connection Drawing | 614131-106                    | Outline Drawing       | 11773-016-S01             |