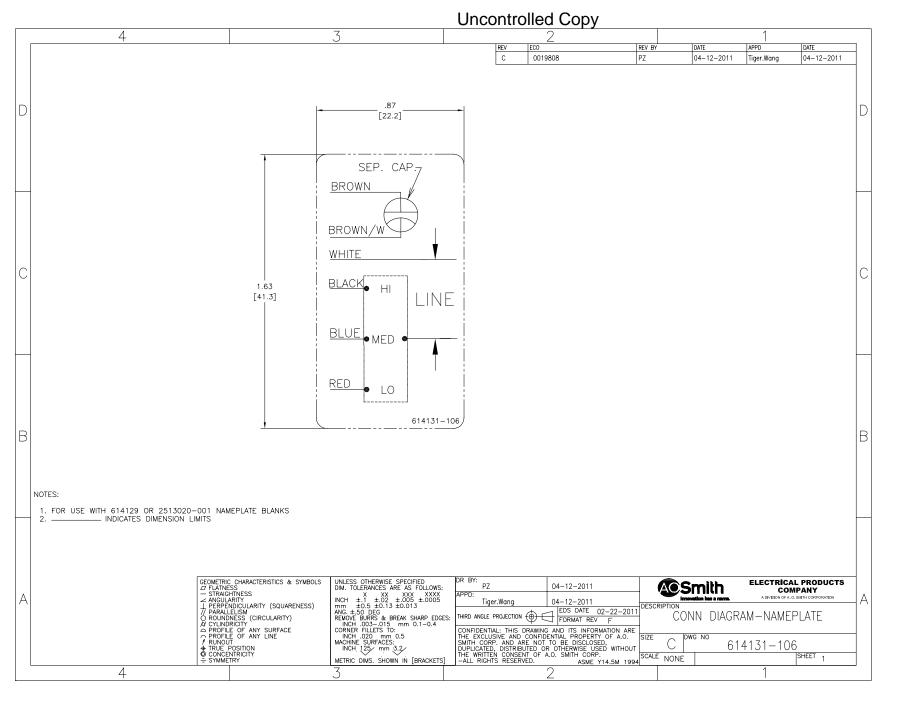

## **Technical Specifications**

| Electrical Type    | Permanent Split Capacitor     | Starting Method       | Across The Line           |
|--------------------|-------------------------------|-----------------------|---------------------------|
| Poles              | 4                             | Rotation              | Counterclockwise Lead End |
| Mounting           | Resilient Ring/Extended Studs | Motor Orientation     | Horizontal                |
| Drive End Bearing  | Sleeve                        | Opp Drive End Bearing | Sleeve                    |
| Frame Material     | Rolled Steel                  | Shaft Type            | Flat                      |
| Overall Length     | 20.00 in                      | Frame Length          | 3.75 in                   |
| Shaft Diameter     | 0.500 in                      | Shaft Extension       | 7.6 X .5 X 8.0 in         |
| Connection Drawing | 614131-106                    | Outline Drawing       | 11773-016-S01             |