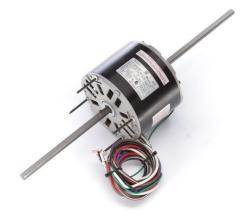

## PRODUCT INFORMATION PACKET

Model No: RAL1024 Catalog No: RAL1024

1/4 HP Fan Coil / Room Air Conditioner Motor, 1625 RPM, 3 Speed, 115 Volts, 48 Frame, Semi Enclosed

Fan Coil / Room Air Conditioner Motors

Product Information Packet: Model No: RAL1024, Catalog No:RAL1024 1/4 HP Fan Coil / Room Air Conditioner Motor, 1625 RPM, 3 Speed, 115 Volts, 48 Frame, Semi Enclosed

## Nameplate Specifications

| Output HP          | 1/4 Hp     | Output KW           | 0.19 kW       |
|--------------------|------------|---------------------|---------------|
| Frequency          | 60 Hz      | Voltage             | 115 V         |
| Current            | 3.4 A      | Speed               | 1625 rpm      |
| Service Factor     | 1          | Phase               | 1             |
| Duty               | Air Over   | Insulation Class    | Α             |
| Frame              | 48Y        | Enclosure           | Semi Enclosed |
| Thermal Protection | Automatic  | Ambient Temperature | 40 °C         |
| UL                 | Recognized | CSA                 | Υ             |
| CE                 | N          |                     |               |

## **Technical Specifications**

| Electrical Type    | Permanent Split Capacitor     | Starting Method       | Across The Line           |
|--------------------|-------------------------------|-----------------------|---------------------------|
| Poles              | 4                             | Rotation              | Counterclockwise Lead End |
| Mounting           | Resilient Ring/Extended Studs | Motor Orientation     | Horizontal                |
| Drive End Bearing  | Sleeve                        | Opp Drive End Bearing | Sleeve                    |
| Frame Material     | Rolled Steel                  | Shaft Type            | Flat                      |
| Overall Length     | 20.00 in                      | Frame Length          | 3.75 in                   |
| Shaft Diameter     | 0.500 in                      | Shaft Extension       | 7.6 X .5 X 8.0 in         |
| Connection Drawing | 614131-106                    | Outline Drawing       | 11773-016-S01             |