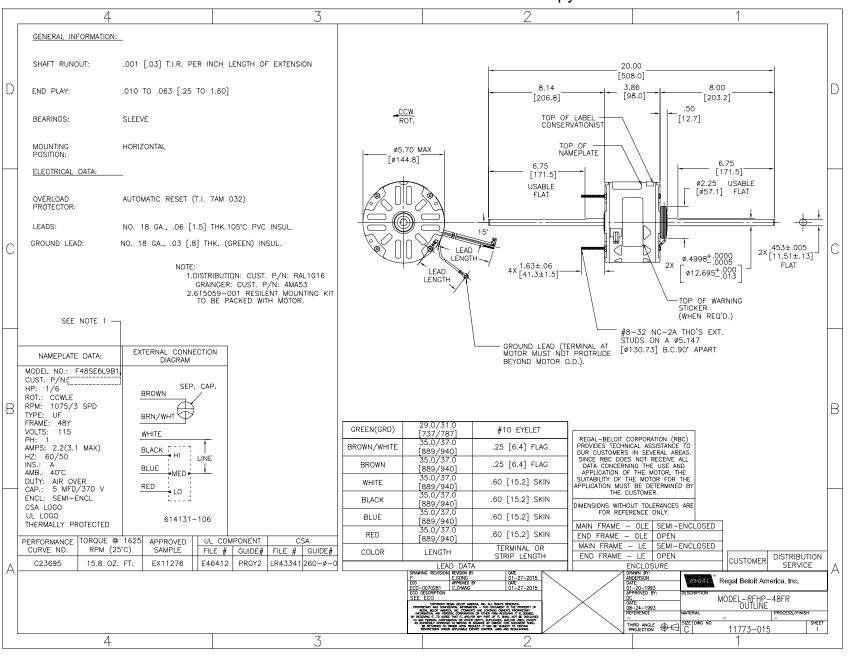

## Nameplate Specifications

| Output HP          | 1/6 Hp     | Output KW           | 0.13 kW       |  |
|--------------------|------------|---------------------|---------------|--|
| Frequency          | 60 Hz      | Voltage             | 115 V         |  |
| Current            | 2.2 A      | Speed               | 1075 rpm      |  |
| Service Factor     | 1          | Phase               | 1             |  |
| Duty               | Air Over   | Insulation Class    | Α             |  |
| Frame              | 48Y        | Enclosure           | Semi Enclosed |  |
| Thermal Protection | Automatic  | Ambient Temperature | 40 °C         |  |
| UL                 | Recognized | CSA                 | Υ             |  |
| CE                 | N          |                     |               |  |

## **Technical Specifications**

| Electrical Type   | Permanent Split Capacitor     | Starting Method       | Across The Line           |
|-------------------|-------------------------------|-----------------------|---------------------------|
| Poles             | 6                             | Rotation              | Counterclockwise Lead End |
| Mounting          | Resilient Ring/Extended Studs | Motor Orientation     | Horizontal                |
| Drive End Bearing | Sleeve                        | Opp Drive End Bearing | Sleeve                    |
| Frame Material    | Rolled Steel                  | Shaft Type            | Flat                      |
| Overall Length    | 20.00 in                      | Frame Length          | 3.25 in                   |
| Shaft Diameter    | 0.500 in                      | Shaft Extension       | 8.1X.5X8.0 in             |
| Outline Drawing   | 11773-015-S01                 | Connection Drawing    | 614131-106                |