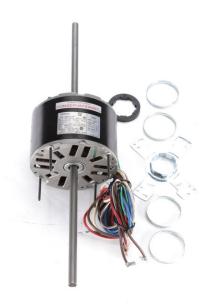

## PRODUCT INFORMATION PACKET

Model No: RAL1016 Catalog No: RAL1016

1/6 HP Fan Coil / Room Air Conditioner Motor, 1075 RPM, 3 Speed, 115 Volts, 48 Frame, Semi Enclosed

Fan Coil / Room Air Conditioner Motors

## Nameplate Specifications

| Output HP          | 1/6 Hp     | Output KW           | 0.13 kW       |  |
|--------------------|------------|---------------------|---------------|--|
| Frequency          | 60 Hz      | Voltage             | 115 V         |  |
| Current            | 2.2 A      | Speed               | 1075 rpm      |  |
| Service Factor     | 1          | Phase               | 1             |  |
| Duty               | Air Over   | Insulation Class    | Α             |  |
| Frame              | 48Y        | Enclosure           | Semi Enclosed |  |
| Thermal Protection | Automatic  | Ambient Temperature | 40 °C         |  |
| UL                 | Recognized | CSA                 | Υ             |  |
| CE                 | N          |                     |               |  |

## **Technical Specifications**

| Electrical Type   | Permanent Split Capacitor     | Starting Method       | Across The Line           |
|-------------------|-------------------------------|-----------------------|---------------------------|
| Poles             | 6                             | Rotation              | Counterclockwise Lead End |
| Mounting          | Resilient Ring/Extended Studs | Motor Orientation     | Horizontal                |
| Drive End Bearing | Sleeve                        | Opp Drive End Bearing | Sleeve                    |
| Frame Material    | Rolled Steel                  | Shaft Type            | Flat                      |
| Overall Length    | 20.00 in                      | Frame Length          | 3.25 in                   |
| Shaft Diameter    | 0.500 in                      | Shaft Extension       | 8.1X.5X8.0 in             |
| Outline Drawing   | 11773-015-S01                 | Connection Drawing    | 614131-106                |