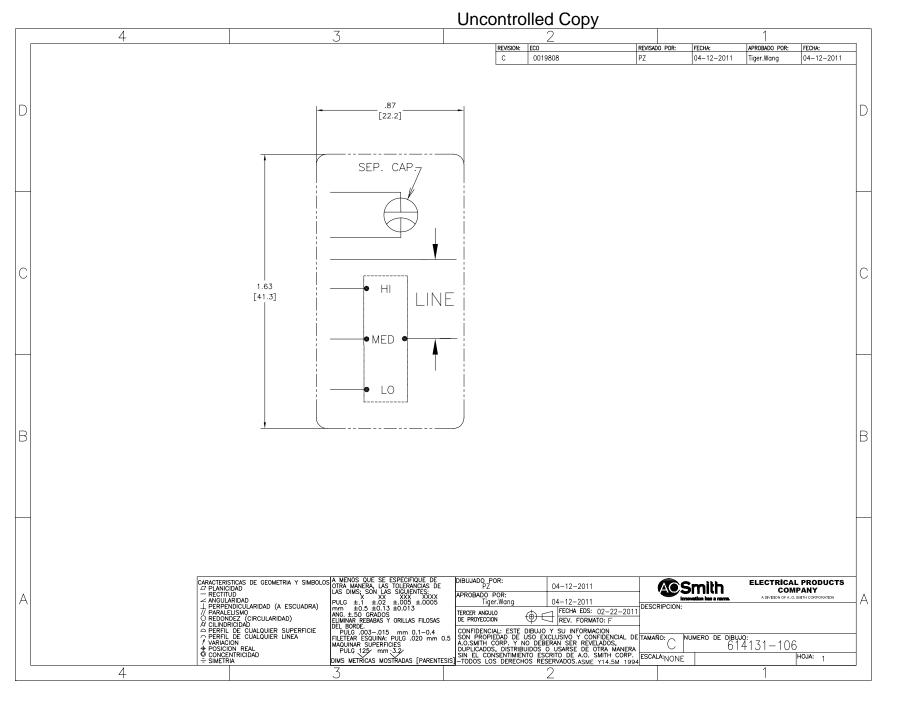

## **Technical Specifications**

| Electrical Type   | Permanent Split Capacitor     | Starting Method       | Across The Line           |
|-------------------|-------------------------------|-----------------------|---------------------------|
| Poles             | 6                             | Rotation              | Counterclockwise Lead End |
| Mounting          | Resilient Ring/Extended Studs | Motor Orientation     | Horizontal                |
| Drive End Bearing | Sleeve                        | Opp Drive End Bearing | Sleeve                    |
| Frame Material    | Rolled Steel                  | Shaft Type            | Flat                      |
| Overall Length    | 20.00 in                      | Frame Length          | 3.25 in                   |
| Shaft Diameter    | 0.500 in                      | Shaft Extension       | 8.1X.5X8.0 in             |
| Outline Drawing   | 11773-015-S01                 | Connection Drawing    | 614131-106                |