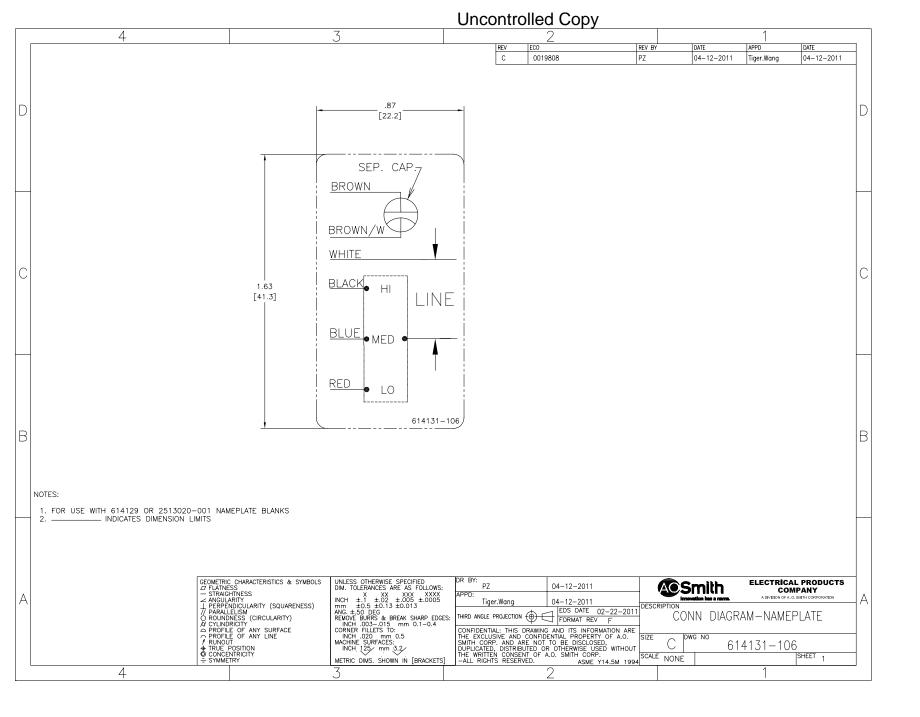

## **Technical Specifications**

| Electrical Type   | Permanent Split Capacitor     | Starting Method       | Across The Line           |
|-------------------|-------------------------------|-----------------------|---------------------------|
| Poles             | 6                             | Rotation              | Counterclockwise Lead End |
| Mounting          | Resilient Ring/Extended Studs | Motor Orientation     | Horizontal                |
| Drive End Bearing | Sleeve                        | Opp Drive End Bearing | Sleeve                    |
| Frame Material    | Rolled Steel                  | Shaft Type            | Flat                      |
| Overall Length    | 20.00 in                      | Frame Length          | 3.25 in                   |
| Shaft Diameter    | 0.500 in                      | Shaft Extension       | 8.1X.5X8.0 in             |
| Outline Drawing   | 11773-015-S01                 | Connection Drawing    | 614131-106                |