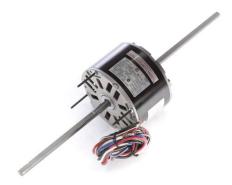

## PRODUCT INFORMATION PACKET

Model No: RAL1006 Catalog No: RAL1006

1/8 HP Fan Coil / Room Air Conditioner Motor, 1075 RPM, 3 Speed, 115 Volts, 48 Frame, Semi Enclosed

Fan Coil / Room Air Conditioner Motors

Product Information Packet: Model No: RAL1006, Catalog No:RAL1006 1/8 HP Fan Coil / Room Air Conditioner Motor, 1075 RPM, 3 Speed, 115 Volts, 48 Frame, Semi Enclosed

## Nameplate Specifications

| Output HP          | 1/8 Hp     | Output KW           | 0.10 kW       |
|--------------------|------------|---------------------|---------------|
| Frequency          | 60 Hz      | Voltage             | 115 V         |
| Current            | 2.0 A      | Speed               | 1075 rpm      |
| Service Factor     | 1          | Phase               | 1             |
| Duty               | Air Over   | Insulation Class    | Α             |
| Frame              | 48Y        | Enclosure           | Semi Enclosed |
| Thermal Protection | Automatic  | Ambient Temperature | 60 °C         |
| UL                 | Recognized | CSA                 | Υ             |
| CE                 | N          |                     |               |

## **Technical Specifications**

| Electrical Type    | Permanent Split Capacitor     | Starting Method       | Across The Line           |
|--------------------|-------------------------------|-----------------------|---------------------------|
| Poles              | 6                             | Rotation              | Counterclockwise Lead End |
| Mounting           | Resilient Ring/Extended Studs | Motor Orientation     | Horizontal                |
| Drive End Bearing  | Sleeve                        | Opp Drive End Bearing | Sleeve                    |
| Frame Material     | Rolled Steel                  | Shaft Type            | Flat                      |
| Overall Length     | 20.00 in                      | Frame Length          | 3.13 in                   |
| Shaft Diameter     | 0.500 in                      | Shaft Extension       | 8.3X.5X8.0 in             |
| Connection Drawing | 614131-106                    | Outline Drawing       | 11773-037-S01             |