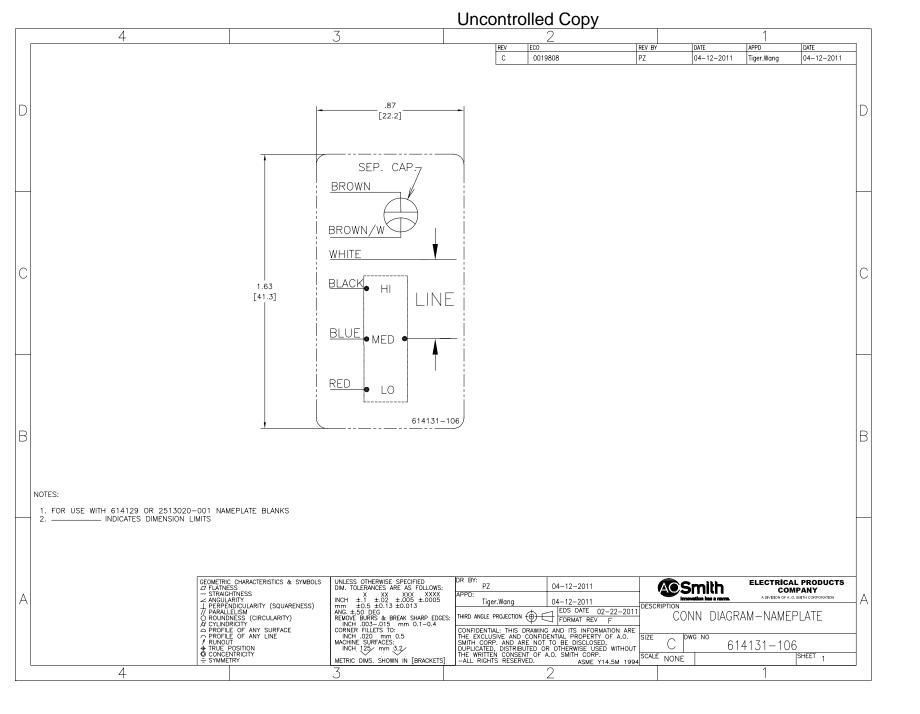

## **Technical Specifications**

| Electrical Type    | Permanent Split Capacitor     | Starting Method       | Across The Line           |
|--------------------|-------------------------------|-----------------------|---------------------------|
| Poles              | 6                             | Rotation              | Counterclockwise Lead End |
| Mounting           | Resilient Ring/Extended Studs | Motor Orientation     | Horizontal                |
| Drive End Bearing  | Sleeve                        | Opp Drive End Bearing | Sleeve                    |
| Frame Material     | Rolled Steel                  | Shaft Type            | Flat                      |
| Overall Length     | 20.00 in                      | Frame Length          | 3.13 in                   |
| Shaft Diameter     | 0.500 in                      | Shaft Extension       | 8.3X.5X8.0 in             |
| Connection Drawing | 614131-106                    | Outline Drawing       | 11773-037-S01             |