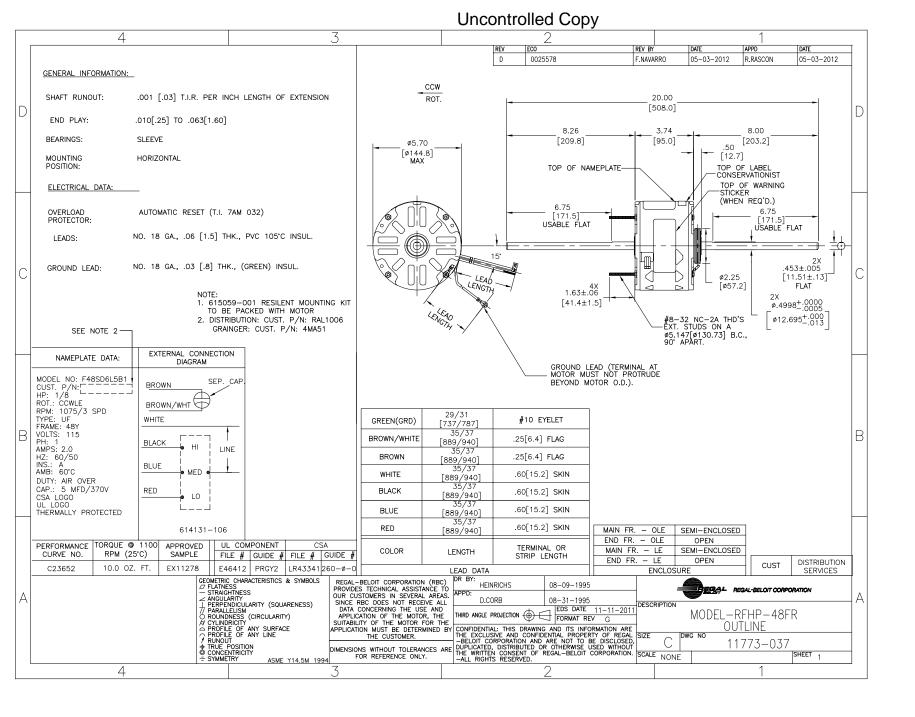

## Nameplate Specifications

| Output HP          | 1/8 Hp     | Output KW           | 0.10 kW       |
|--------------------|------------|---------------------|---------------|
| Frequency          | 60 Hz      | Voltage             | 115 V         |
| Current            | 2.0 A      | Speed               | 1075 rpm      |
| Service Factor     | 1          | Phase               | 1             |
| Duty               | Air Over   | Insulation Class    | Α             |
| Frame              | 48Y        | Enclosure           | Semi Enclosed |
| Thermal Protection | Automatic  | Ambient Temperature | 60 °C         |
| UL                 | Recognized | CSA                 | Υ             |
| CE                 | N          |                     |               |

## **Technical Specifications**

| Electrical Type    | Permanent Split Capacitor     | Starting Method       | Across The Line           |
|--------------------|-------------------------------|-----------------------|---------------------------|
| Poles              | 6                             | Rotation              | Counterclockwise Lead End |
| Mounting           | Resilient Ring/Extended Studs | Motor Orientation     | Horizontal                |
| Drive End Bearing  | Sleeve                        | Opp Drive End Bearing | Sleeve                    |
| Frame Material     | Rolled Steel                  | Shaft Type            | Flat                      |
| Overall Length     | 20.00 in                      | Frame Length          | 3.13 in                   |
| Shaft Diameter     | 0.500 in                      | Shaft Extension       | 8.3X.5X8.0 in             |
| Connection Drawing | 614131-106                    | Outline Drawing       | 11773-037-S01             |