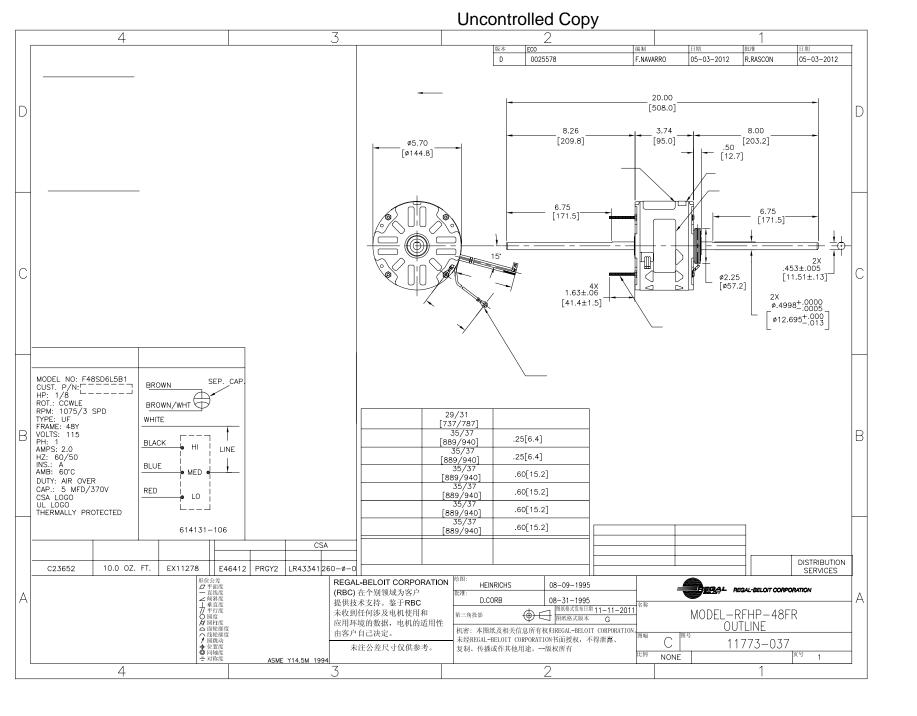

## **Technical Specifications**

| Electrical Type    | Permanent Split Capacitor     | Starting Method       | Across The Line           |
|--------------------|-------------------------------|-----------------------|---------------------------|
| Poles              | 6                             | Rotation              | Counterclockwise Lead End |
| Mounting           | Resilient Ring/Extended Studs | Motor Orientation     | Horizontal                |
| Drive End Bearing  | Sleeve                        | Opp Drive End Bearing | Sleeve                    |
| Frame Material     | Rolled Steel                  | Shaft Type            | Flat                      |
| Overall Length     | 20.00 in                      | Frame Length          | 3.13 in                   |
| Shaft Diameter     | 0.500 in                      | Shaft Extension       | 8.3X.5X8.0 in             |
| Connection Drawing | 614131-106                    | Outline Drawing       | 11773-037-S01             |