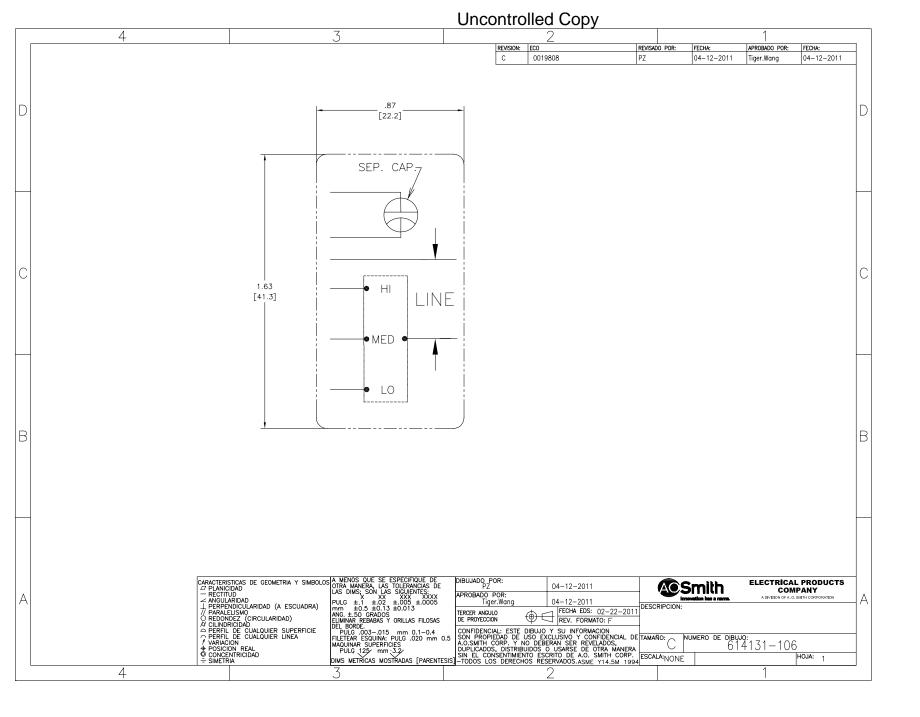

## **Technical Specifications**

| Electrical Type    | Permanent Split Capacitor     | Starting Method       | Across The Line           |
|--------------------|-------------------------------|-----------------------|---------------------------|
| Poles              | 6                             | Rotation              | Counterclockwise Lead End |
| Mounting           | Resilient Ring/Extended Studs | Motor Orientation     | Horizontal                |
| Drive End Bearing  | Sleeve                        | Opp Drive End Bearing | Sleeve                    |
| Frame Material     | Rolled Steel                  | Shaft Type            | Flat                      |
| Overall Length     | 20.00 in                      | Frame Length          | 4.50 in                   |
| Shaft Diameter     | 0.500 in                      | Shaft Extension       | 7.6X.5X7.3 in             |
| Connection Drawing | 614131-106                    | Outline Drawing       | RA1056-S01                |