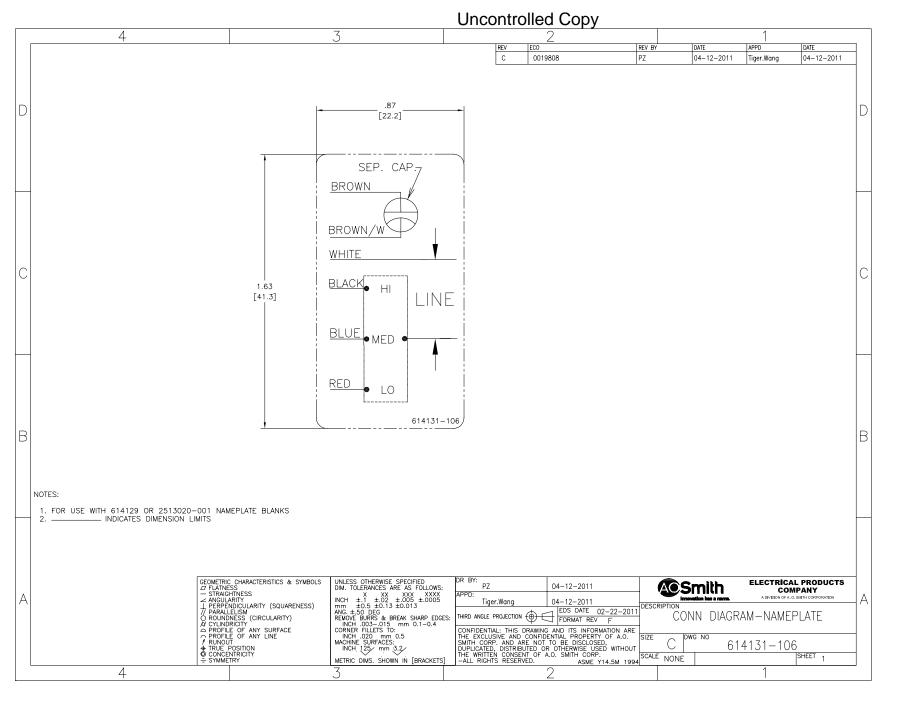

## **Technical Specifications**

| Electrical Type    | Permanent Split Capacitor     | Starting Method       | Across The Line           |
|--------------------|-------------------------------|-----------------------|---------------------------|
| Poles              | 6                             | Rotation              | Counterclockwise Lead End |
| Mounting           | Resilient Ring/Extended Studs | Motor Orientation     | Horizontal                |
| Drive End Bearing  | Sleeve                        | Opp Drive End Bearing | Sleeve                    |
| Frame Material     | Rolled Steel                  | Shaft Type            | Flat                      |
| Overall Length     | 20.00 in                      | Frame Length          | 4.50 in                   |
| Shaft Diameter     | 0.500 in                      | Shaft Extension       | 7.6X.5X7.3 in             |
| Connection Drawing | 614131-106                    | Outline Drawing       | RA1056-S01                |