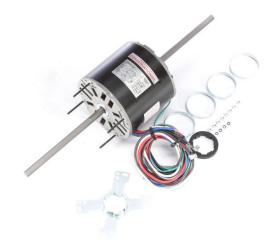

## PRODUCT INFORMATION PACKET

Model No: RA1056 Catalog No: RA1056

1/2 HP Fan Coil / Room Air Conditioner Motor, 1075 RPM, 3 Speed, 208-230 Volts, 48 Frame, Semi Enclosed

Fan Coil / Room Air Conditioner Motors

Product Information Packet: Model No: RA1056, Catalog No:RA1056 1/2 HP Fan Coil / Room Air Conditioner Motor, 1075 RPM, 3 Speed, 208-230 Volts, 48 Frame, Semi Enclosed

## Nameplate Specifications

| Output HP          | 1/2 Hp     | Output KW           | 0.37 kW       |
|--------------------|------------|---------------------|---------------|
| Frequency          | 60 Hz      | Voltage             | 208-230 V     |
| Current            | 2.7 A      | Speed               | 1075 rpm      |
| Service Factor     | 1          | Phase               | 1             |
| Duty               | Air Over   | Insulation Class    | В             |
| Frame              | 48Y        | Enclosure           | Semi Enclosed |
| Thermal Protection | Automatic  | Ambient Temperature | 60 °C         |
| UL                 | Recognized | CSA                 | Υ             |
| CE                 | N          |                     |               |

## **Technical Specifications**

| Electrical Type    | Permanent Split Capacitor     | Starting Method       | Across The Line           |
|--------------------|-------------------------------|-----------------------|---------------------------|
| Poles              | 6                             | Rotation              | Counterclockwise Lead End |
| Mounting           | Resilient Ring/Extended Studs | Motor Orientation     | Horizontal                |
| Drive End Bearing  | Sleeve                        | Opp Drive End Bearing | Sleeve                    |
| Frame Material     | Rolled Steel                  | Shaft Type            | Flat                      |
| Overall Length     | 20.00 in                      | Frame Length          | 4.50 in                   |
| Shaft Diameter     | 0.500 in                      | Shaft Extension       | 7.6X.5X7.3 in             |
| Connection Drawing | 614131-106                    | Outline Drawing       | RA1056-S01                |