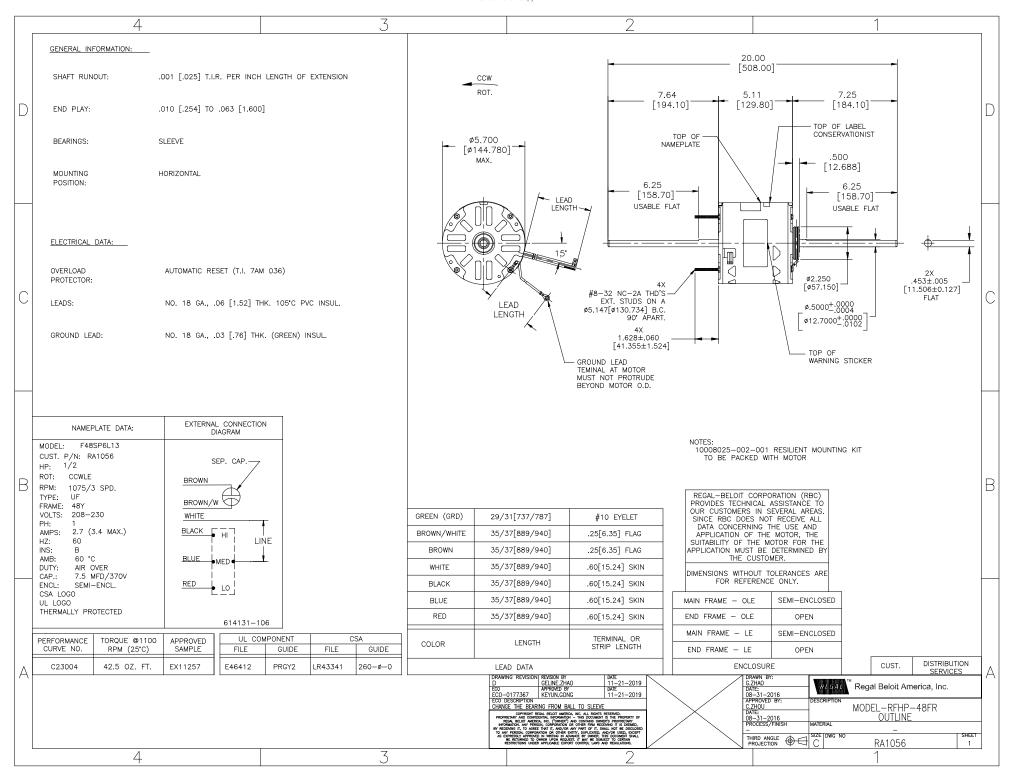

## Nameplate Specifications

| Output HP          | 1/2 Hp     | Output KW           | 0.37 kW       |
|--------------------|------------|---------------------|---------------|
| Frequency          | 60 Hz      | Voltage             | 208-230 V     |
| Current            | 2.7 A      | Speed               | 1075 rpm      |
| Service Factor     | 1          | Phase               | 1             |
| Duty               | Air Over   | Insulation Class    | В             |
| Frame              | 48Y        | Enclosure           | Semi Enclosed |
| Thermal Protection | Automatic  | Ambient Temperature | 60 °C         |
| UL                 | Recognized | CSA                 | Υ             |
| CE                 | N          |                     |               |

## **Technical Specifications**

| Electrical Type    | Permanent Split Capacitor     | Starting Method       | Across The Line           |
|--------------------|-------------------------------|-----------------------|---------------------------|
| Poles              | 6                             | Rotation              | Counterclockwise Lead End |
| Mounting           | Resilient Ring/Extended Studs | Motor Orientation     | Horizontal                |
| Drive End Bearing  | Sleeve                        | Opp Drive End Bearing | Sleeve                    |
| Frame Material     | Rolled Steel                  | Shaft Type            | Flat                      |
| Overall Length     | 20.00 in                      | Frame Length          | 4.50 in                   |
| Shaft Diameter     | 0.500 in                      | Shaft Extension       | 7.6X.5X7.3 in             |
| Connection Drawing | 614131-106                    | Outline Drawing       | RA1056-S01                |