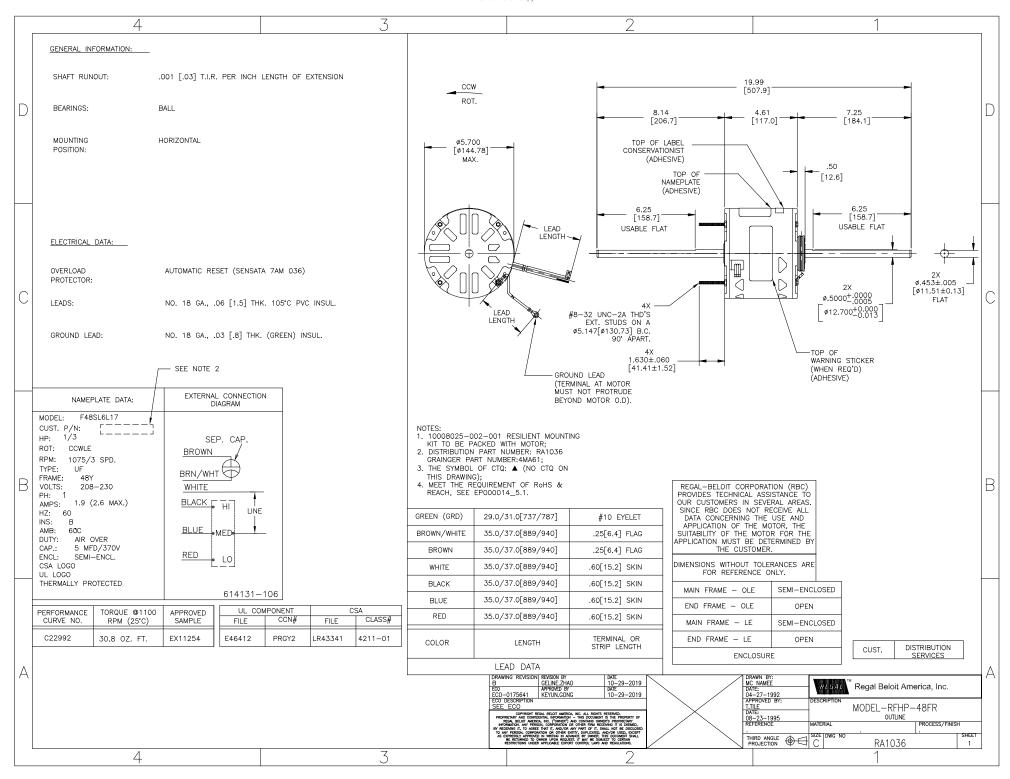

## **Technical Specifications**

| Electrical Type   | Permanent Split Capacitor     | Starting Method       | Across The Line           |
|-------------------|-------------------------------|-----------------------|---------------------------|
| Poles             | 6                             | Rotation              | Counterclockwise Lead End |
| Mounting          | Resilient Ring/Extended Studs | Motor Orientation     | Horizontal                |
| Drive End Bearing | Ball                          | Opp Drive End Bearing | Ball                      |
| Frame Material    | Rolled Steel                  | Shaft Type            | Flat                      |
| Overall Length    | 19.99 in                      | Frame Length          | 4.00 in                   |
| Shaft Diameter    | 0.500 in                      | Shaft Extension       | 8.2 X.5 X7.2 in           |
| Outline Drawing   | RA1036-S01                    | Connection Drawing    | 614131-106                |