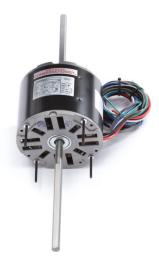

## PRODUCT INFORMATION PACKET

Model No: RA1036 Catalog No: RA1036

1/3 HP Fan Coil / Room Air Conditioner Motor, 1075 RPM, 3 Speed, 208-230 Volts, 48 Frame, Semi Enclosed

Fan Coil / Room Air Conditioner Motors

Product Information Packet: Model No: RA1036, Catalog No:RA1036 1/3 HP Fan Coil / Room Air Conditioner Motor, 1075 RPM, 3 Speed, 208-230 Volts, 48 Frame, Semi Enclosed

## Nameplate Specifications

| Output HP          | 1/3 Hp     | Output KW           | 0.25 kW       |  |
|--------------------|------------|---------------------|---------------|--|
| Frequency          | 60 Hz      | Voltage             | 208-230 V     |  |
| Current            | 1.9 A      | Speed               | 1075 rpm      |  |
| Service Factor     | 1          | Phase               | 1             |  |
| Duty               | Air Over   | Insulation Class    | В             |  |
| Frame              | 48Y        | Enclosure           | Semi Enclosed |  |
| Thermal Protection | Automatic  | Ambient Temperature | 60 °C         |  |
| UL                 | Recognized | CSA                 | Υ             |  |
| CE                 | N          |                     |               |  |

## **Technical Specifications**

| Electrical Type   | Permanent Split Capacitor     | Starting Method       | Across The Line           |
|-------------------|-------------------------------|-----------------------|---------------------------|
| Poles             | 6                             | Rotation              | Counterclockwise Lead End |
| Mounting          | Resilient Ring/Extended Studs | Motor Orientation     | Horizontal                |
| Drive End Bearing | Ball                          | Opp Drive End Bearing | Ball                      |
| Frame Material    | Rolled Steel                  | Shaft Type            | Flat                      |
| Overall Length    | 19.99 in                      | Frame Length          | 4.00 in                   |
| Shaft Diameter    | 0.500 in                      | Shaft Extension       | 8.2 X.5 X7.2 in           |
| Outline Drawing   | RA1036-S01                    | Connection Drawing    | 614131-106                |