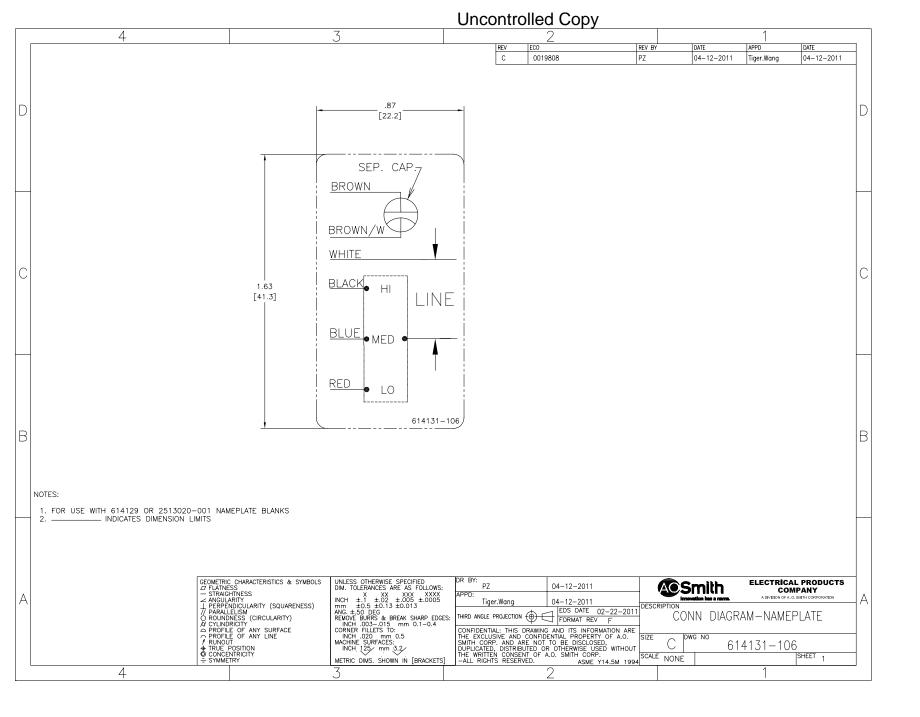

## **Technical Specifications**

| Electrical Type   | Permanent Split Capacitor     | Starting Method       | Across The Line           |
|-------------------|-------------------------------|-----------------------|---------------------------|
| Poles             | 6                             | Rotation              | Counterclockwise Lead End |
| Mounting          | Resilient Ring/Extended Studs | Motor Orientation     | Horizontal                |
| Drive End Bearing | Ball                          | Opp Drive End Bearing | Ball                      |
| Frame Material    | Rolled Steel                  | Shaft Type            | Flat                      |
| Overall Length    | 19.99 in                      | Frame Length          | 4.00 in                   |
| Shaft Diameter    | 0.500 in                      | Shaft Extension       | 8.2 X.5 X7.2 in           |
| Outline Drawing   | RA1036-S01                    | Connection Drawing    | 614131-106                |