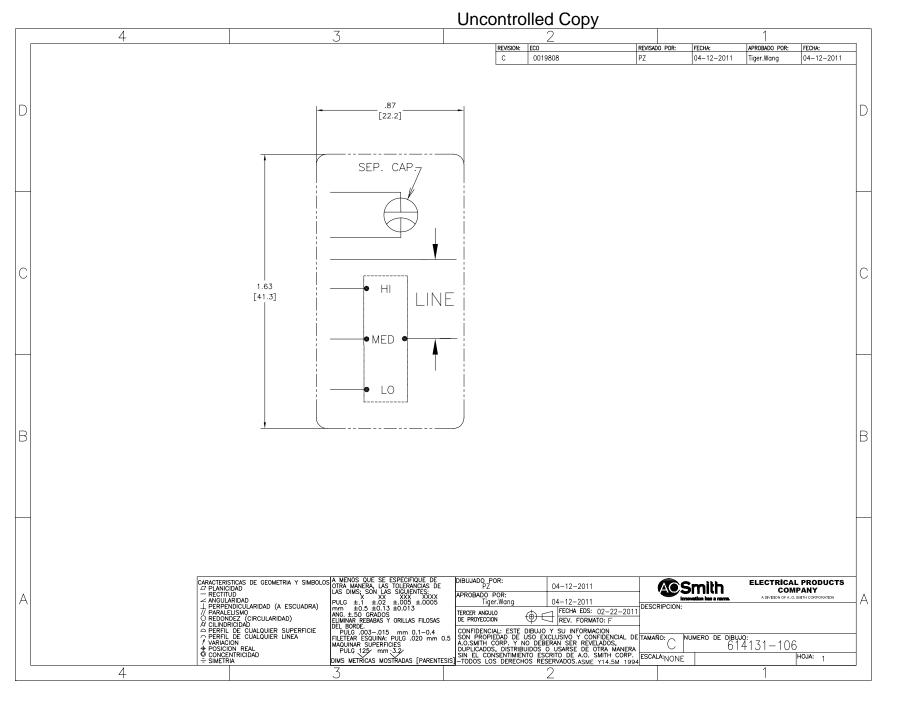

## **Technical Specifications**

| Electrical Type   | Permanent Split Capacitor     | Starting Method       | Across The Line           |
|-------------------|-------------------------------|-----------------------|---------------------------|
| Poles             | 6                             | Rotation              | Counterclockwise Lead End |
| Mounting          | Resilient Ring/Extended Studs | Motor Orientation     | Horizontal                |
| Drive End Bearing | Ball                          | Opp Drive End Bearing | Ball                      |
| Frame Material    | Rolled Steel                  | Shaft Type            | Flat                      |
| Overall Length    | 19.99 in                      | Frame Length          | 4.00 in                   |
| Shaft Diameter    | 0.500 in                      | Shaft Extension       | 8.2 X.5 X7.2 in           |
| Outline Drawing   | RA1036-S01                    | Connection Drawing    | 614131-106                |