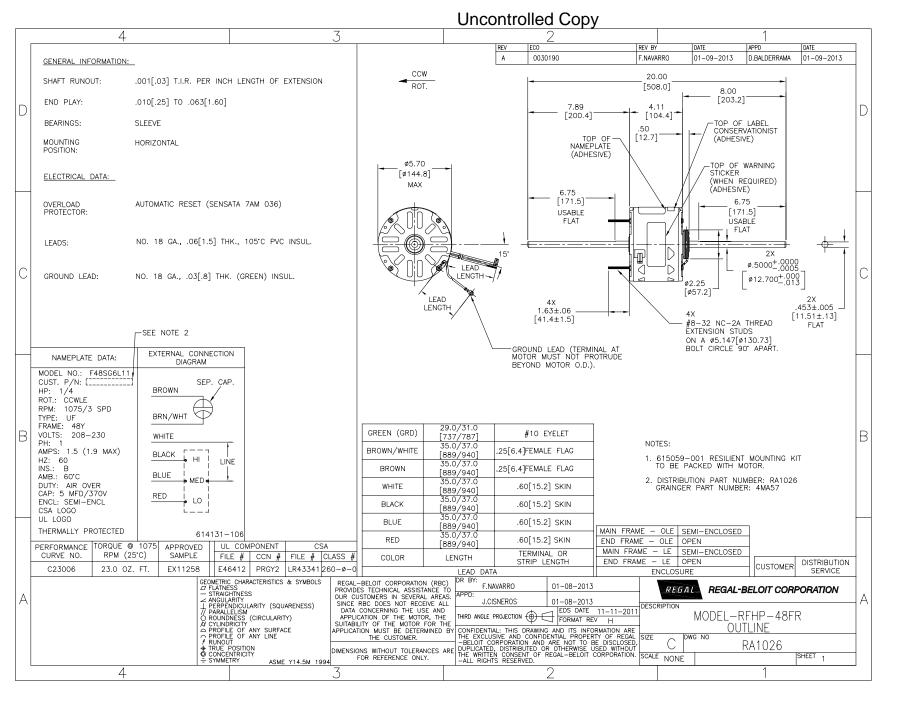

## Nameplate Specifications

| Output HP          | 1/4 Hp     | Output KW           | 0.19 kW       |
|--------------------|------------|---------------------|---------------|
| Frequency          | 60 Hz      | Voltage             | 208-230 V     |
| Current            | 1.5 A      | Speed               | 1075 rpm      |
| Service Factor     | 1          | Phase               | 1             |
| Duty               | Air Over   | Insulation Class    | В             |
| Frame              | 48Y        | Enclosure           | Semi Enclosed |
| Thermal Protection | Automatic  | Ambient Temperature | 60 °C         |
| UL                 | Recognized | CSA                 | Υ             |
| CE                 | N          |                     |               |

## **Technical Specifications**

| Electrical Type   | Permanent Split Capacitor     | Starting Method       | Across The Line           |
|-------------------|-------------------------------|-----------------------|---------------------------|
| Poles             | 6                             | Rotation              | Counterclockwise Lead End |
| Mounting          | Resilient Ring/Extended Studs | Motor Orientation     | Horizontal                |
| Drive End Bearing | Sleeve                        | Opp Drive End Bearing | Sleeve                    |
| Frame Material    | Rolled Steel                  | Shaft Type            | Flat                      |
| Overall Length    | 20.00 in                      | Frame Length          | 3.50 in                   |
| Shaft Diameter    | 0.500 in                      | Shaft Extension       | 7.9X.5X8.0 in             |
| Outline Drawing   | RA1026-S01                    | Connection Drawing    | 614131-106                |