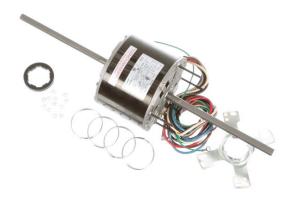

## PRODUCT INFORMATION PACKET

Model No: RA1026 Catalog No: RA1026

1/4 HP Fan Coil / Room Air Conditioner Motor, 1075 RPM, 3 Speed, 208-230 Volts, 48 Frame, Semi Enclosed

Fan Coil / Room Air Conditioner Motors

Product Information Packet: Model No: RA1026, Catalog No:RA1026 1/4 HP Fan Coil / Room Air Conditioner Motor, 1075 RPM, 3 Speed, 208-230 Volts, 48 Frame, Semi Enclosed

## Nameplate Specifications

| Output HP          | 1/4 Hp     | Output KW           | 0.19 kW       |
|--------------------|------------|---------------------|---------------|
| Frequency          | 60 Hz      | Voltage             | 208-230 V     |
| Current            | 1.5 A      | Speed               | 1075 rpm      |
| Service Factor     | 1          | Phase               | 1             |
| Duty               | Air Over   | Insulation Class    | В             |
| Frame              | 48Y        | Enclosure           | Semi Enclosed |
| Thermal Protection | Automatic  | Ambient Temperature | 60 °C         |
| UL                 | Recognized | CSA                 | Υ             |
| CE                 | N          |                     |               |

## **Technical Specifications**

| Electrical Type   | Permanent Split Capacitor     | Starting Method       | Across The Line           |
|-------------------|-------------------------------|-----------------------|---------------------------|
| Poles             | 6                             | Rotation              | Counterclockwise Lead End |
| Mounting          | Resilient Ring/Extended Studs | Motor Orientation     | Horizontal                |
| Drive End Bearing | Sleeve                        | Opp Drive End Bearing | Sleeve                    |
| Frame Material    | Rolled Steel                  | Shaft Type            | Flat                      |
| Overall Length    | 20.00 in                      | Frame Length          | 3.50 in                   |
| Shaft Diameter    | 0.500 in                      | Shaft Extension       | 7.9X.5X8.0 in             |
| Outline Drawing   | RA1026-S01                    | Connection Drawing    | 614131-106                |