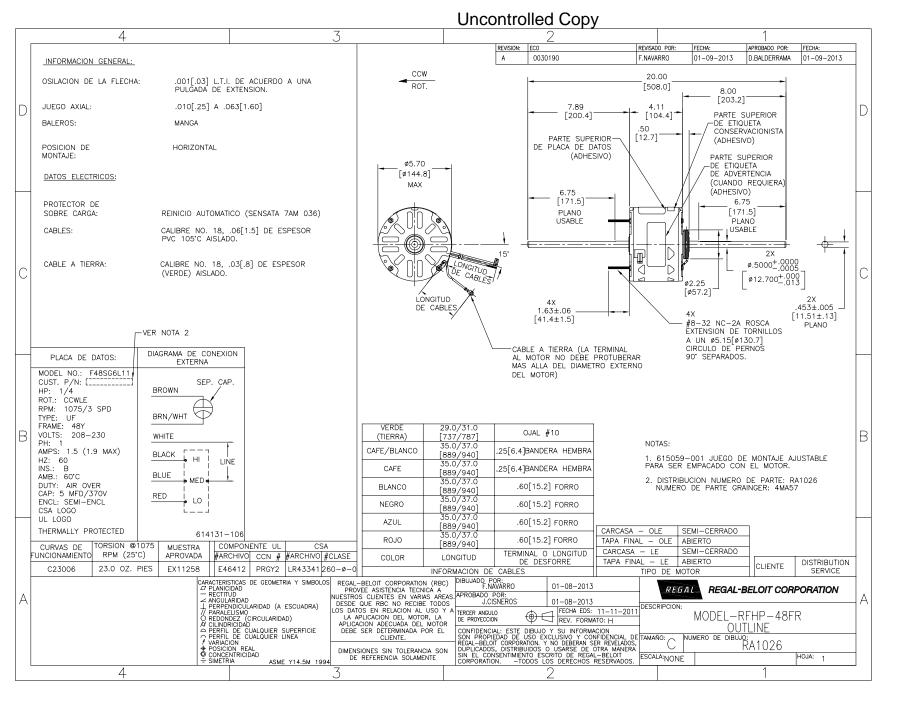

## PRODUCT INFORMATION PACKET

Model No: RA1026 Catalog No: RA1026

1/4 HP Fan Coil / Room Air Conditioner Motor, 1075 RPM, 3 Speed, 208-230 Volts, 48 Frame, Semi Enclosed

Fan Coil / Room Air Conditioner Motors

Product Information Packet: Model No: RA1026, Catalog No:RA1026 1/4 HP Fan Coil / Room Air Conditioner Motor, 1075 RPM, 3 Speed, 208-230 Volts, 48 Frame, Semi Enclosed

## Nameplate Specifications

| Output HP          | 1/4 Hp     | Output KW           | 0.19 kW       |
|--------------------|------------|---------------------|---------------|
| Frequency          | 60 Hz      | Voltage             | 208-230 V     |
| Current            | 1.5 A      | Speed               | 1075 rpm      |
| Service Factor     | 1          | Phase               | 1             |
| Duty               | Air Over   | Insulation Class    | В             |
| Frame              | 48Y        | Enclosure           | Semi Enclosed |
| Thermal Protection | Automatic  | Ambient Temperature | 60 °C         |
| UL                 | Recognized | CSA                 | Υ             |
| CE                 | N          |                     |               |

## **Technical Specifications**

| Electrical Type   | Permanent Split Capacitor     | Starting Method       | Across The Line           |
|-------------------|-------------------------------|-----------------------|---------------------------|
| Poles             | 6                             | Rotation              | Counterclockwise Lead End |
| Mounting          | Resilient Ring/Extended Studs | Motor Orientation     | Horizontal                |
| Drive End Bearing | Sleeve                        | Opp Drive End Bearing | Sleeve                    |
| Frame Material    | Rolled Steel                  | Shaft Type            | Flat                      |
| Overall Length    | 20.00 in                      | Frame Length          | 3.50 in                   |
| Shaft Diameter    | 0.500 in                      | Shaft Extension       | 7.9X.5X8.0 in             |
| Outline Drawing   | RA1026-S01                    | Connection Drawing    | 614131-106                |