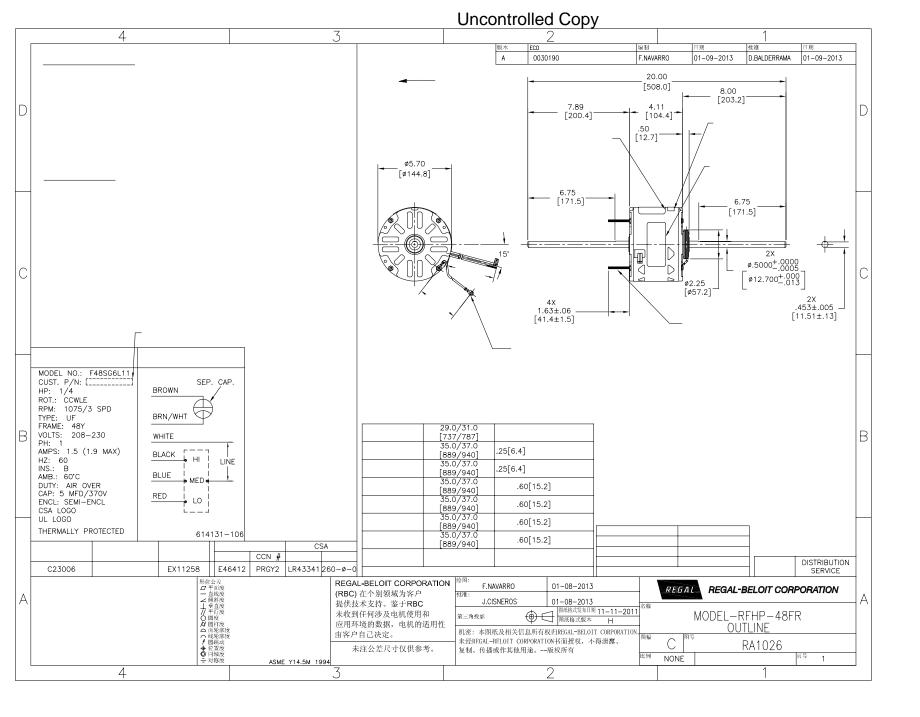

## **Technical Specifications**

| Electrical Type   | Permanent Split Capacitor     | Starting Method       | Across The Line           |
|-------------------|-------------------------------|-----------------------|---------------------------|
| Poles             | 6                             | Rotation              | Counterclockwise Lead End |
| Mounting          | Resilient Ring/Extended Studs | Motor Orientation     | Horizontal                |
| Drive End Bearing | Sleeve                        | Opp Drive End Bearing | Sleeve                    |
| Frame Material    | Rolled Steel                  | Shaft Type            | Flat                      |
| Overall Length    | 20.00 in                      | Frame Length          | 3.50 in                   |
| Shaft Diameter    | 0.500 in                      | Shaft Extension       | 7.9X.5X8.0 in             |
| Outline Drawing   | RA1026-S01                    | Connection Drawing    | 614131-106                |