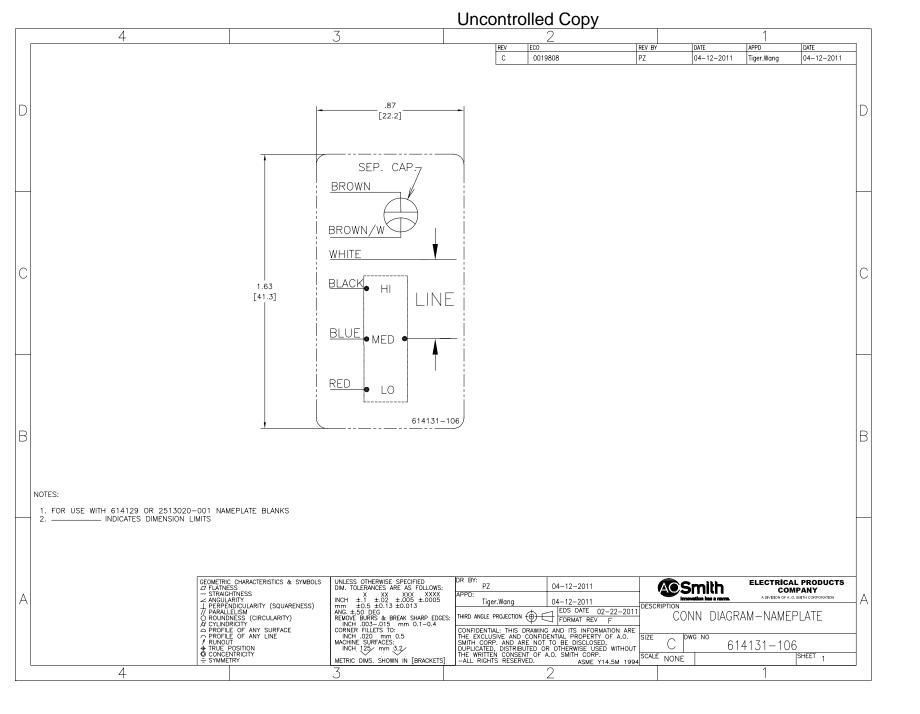

## **Technical Specifications**

| Electrical Type   | Permanent Split Capacitor     | Starting Method       | Across The Line           |
|-------------------|-------------------------------|-----------------------|---------------------------|
| Poles             | 6                             | Rotation              | Counterclockwise Lead End |
| Mounting          | Resilient Ring/Extended Studs | Motor Orientation     | Horizontal                |
| Drive End Bearing | Sleeve                        | Opp Drive End Bearing | Sleeve                    |
| Frame Material    | Rolled Steel                  | Shaft Type            | Flat                      |
| Overall Length    | 20.00 in                      | Frame Length          | 3.50 in                   |
| Shaft Diameter    | 0.500 in                      | Shaft Extension       | 7.9X.5X8.0 in             |
| Outline Drawing   | RA1026-S01                    | Connection Drawing    | 614131-106                |