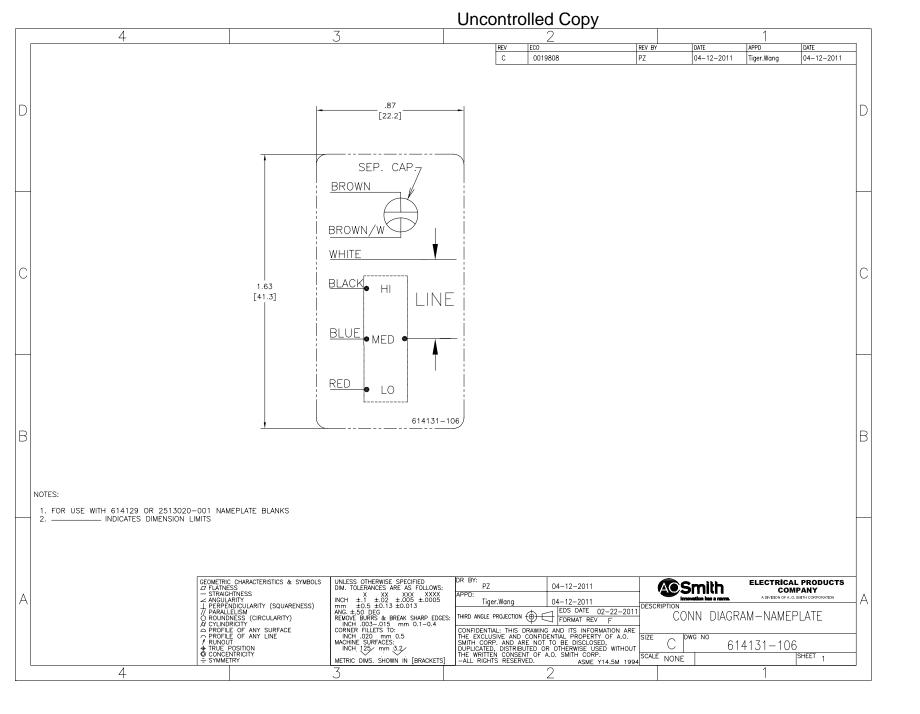

## **Technical Specifications**

| Electrical Type   | Permanent Split Capacitor     | Starting Method       | Across The Line           |
|-------------------|-------------------------------|-----------------------|---------------------------|
| Poles             | 6                             | Rotation              | Counterclockwise Lead End |
| Mounting          | Resilient Ring/Extended Studs | Motor Orientation     | Horizontal                |
| Drive End Bearing | Sleeve                        | Opp Drive End Bearing | Sleeve                    |
| Frame Material    | Rolled Steel                  | Shaft Type            | Flat                      |
| Overall Length    | 20.00 in                      | Frame Length          | 3.13 in                   |
| Shaft Diameter    | 0.500 in                      | Shaft Extension       | 8.3X.5X8.0 in             |
| Outline Drawing   | 11773-002-S01                 | Connection Drawing    | 614131-106                |