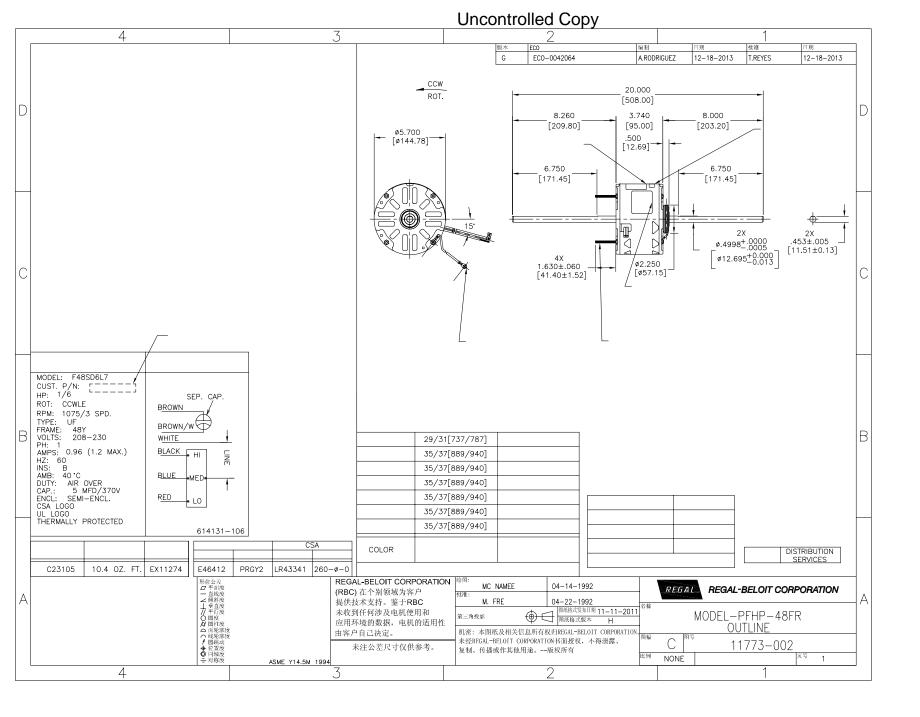

## **Technical Specifications**

| Electrical Type   | Permanent Split Capacitor     | Starting Method       | Across The Line           |
|-------------------|-------------------------------|-----------------------|---------------------------|
| Poles             | 6                             | Rotation              | Counterclockwise Lead End |
| Mounting          | Resilient Ring/Extended Studs | Motor Orientation     | Horizontal                |
| Drive End Bearing | Sleeve                        | Opp Drive End Bearing | Sleeve                    |
| Frame Material    | Rolled Steel                  | Shaft Type            | Flat                      |
| Overall Length    | 20.00 in                      | Frame Length          | 3.13 in                   |
| Shaft Diameter    | 0.500 in                      | Shaft Extension       | 8.3X.5X8.0 in             |
| Outline Drawing   | 11773-002-S01                 | Connection Drawing    | 614131-106                |