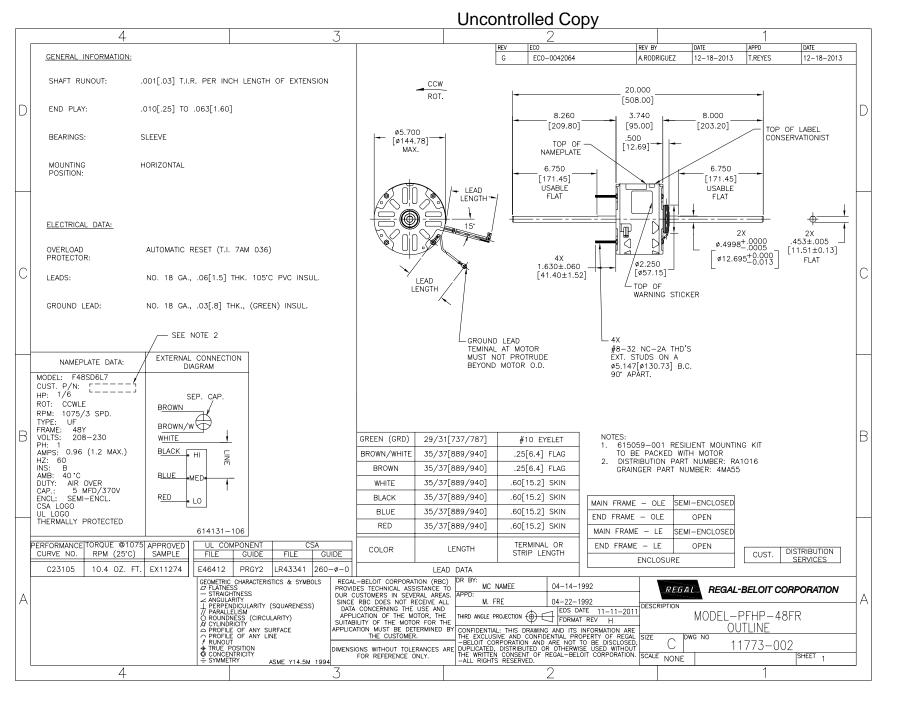

## **Technical Specifications**

| Electrical Type   | Permanent Split Capacitor     | Starting Method       | Across The Line           |
|-------------------|-------------------------------|-----------------------|---------------------------|
| Poles             | 6                             | Rotation              | Counterclockwise Lead End |
| Mounting          | Resilient Ring/Extended Studs | Motor Orientation     | Horizontal                |
| Drive End Bearing | Sleeve                        | Opp Drive End Bearing | Sleeve                    |
| Frame Material    | Rolled Steel                  | Shaft Type            | Flat                      |
| Overall Length    | 20.00 in                      | Frame Length          | 3.13 in                   |
| Shaft Diameter    | 0.500 in                      | Shaft Extension       | 8.3X.5X8.0 in             |
| Outline Drawing   | 11773-002-S01                 | Connection Drawing    | 614131-106                |