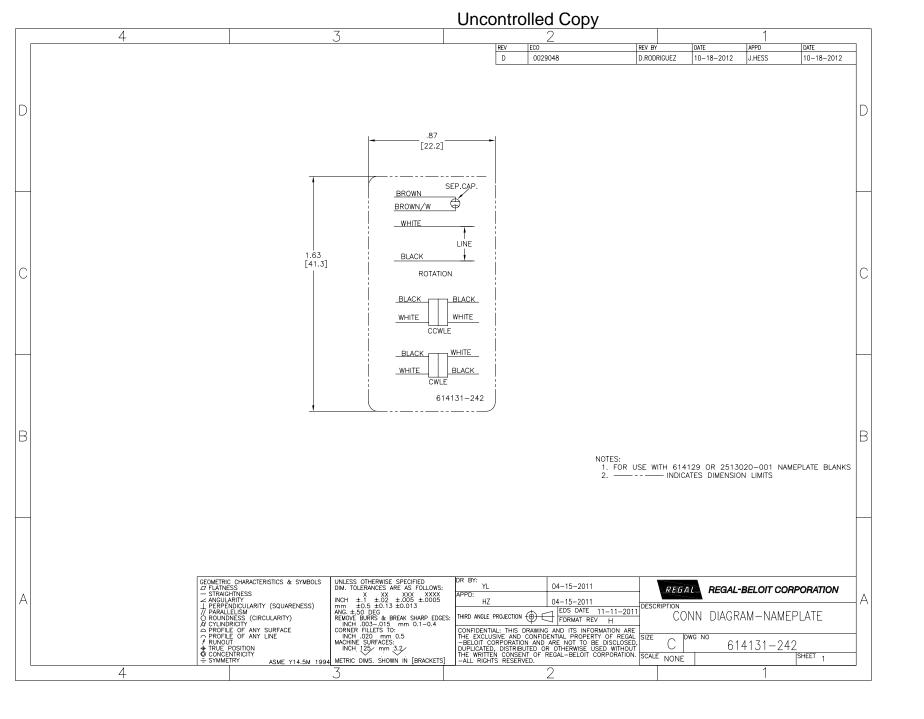

## **Technical Specifications**

| Electrical Type   | Permanent Split Capacitor | Starting Method       | Across The Line |
|-------------------|---------------------------|-----------------------|-----------------|
| Poles             | 8                         | Rotation              | Reversible      |
| Mounting          | Extended Studs            | Motor Orientation     | Any             |
| Drive End Bearing | Sleeve                    | Opp Drive End Bearing | Sleeve          |
| Frame Material    | Rolled Steel              | Shaft Type            | Double Flat     |
| Overall Length    | 12.24 in                  | Frame Length          | 4.25 in         |
| Shaft Diameter    | 0.500 in                  | Shaft Extension       | 6.5 in          |
| Outline Drawing   | ORM5488F-S01              | Connection Drawing    | 614131-242      |