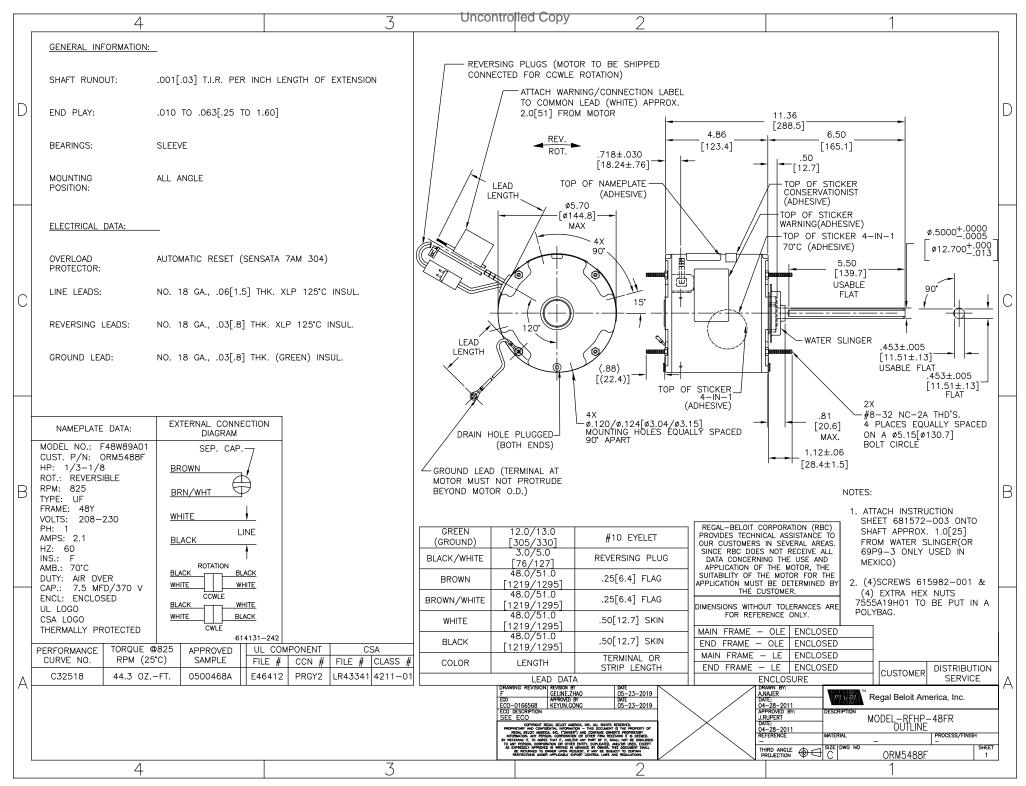

## **Technical Specifications**

| Electrical Type   | Permanent Split Capacitor | Starting Method       | Across The Line |
|-------------------|---------------------------|-----------------------|-----------------|
| Poles             | 8                         | Rotation              | Reversible      |
| Mounting          | Extended Studs            | Motor Orientation     | Any             |
| Drive End Bearing | Sleeve                    | Opp Drive End Bearing | Sleeve          |
| Frame Material    | Rolled Steel              | Shaft Type            | Double Flat     |
| Overall Length    | 12.24 in                  | Frame Length          | 4.25 in         |
| Shaft Diameter    | 0.500 in                  | Shaft Extension       | 6.5 in          |
| Outline Drawing   | ORM5488F-S01              | Connection Drawing    | 614131-242      |