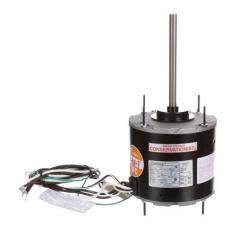

## PRODUCT INFORMATION PACKET

Model No: ORM5488F
Catalog No: ORM5488F
1/3-1/8 HP Condenser Fan Motor, 825 RPM, 1 Speed, 208-230 Volts, 48 Frame, TEAO
Condenser Fans Motors

Regal and Century are trademarks of Regal Beloit Corporation or one of its affiliated companies.

## Nameplate Specifications

| Output HP          | 1/3-1/8 Hp | Output KW           | 0.25 kW          |  |
|--------------------|------------|---------------------|------------------|--|
| Frequency          | 60 Hz      | Voltage             | 208-230 V        |  |
| Current            | 2.1 A      | Speed               | 825 rpm          |  |
| Service Factor     | 1          | Phase               | 1                |  |
| Duty               | Air Over   | Insulation Class    | F                |  |
| Frame              | 48         | Enclosure           | Totally Enclosed |  |
| Thermal Protection | Automatic  | Ambient Temperature | 70 °C            |  |
| UL                 | Recognized | CSA                 | Υ                |  |
| CE                 | N          |                     |                  |  |