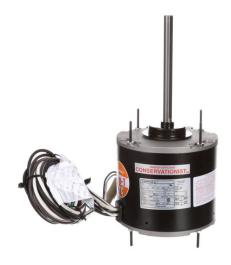

## PRODUCT INFORMATION PACKET

Model No: ORM5488BF
Catalog No: ORM5488BF
1/3-1/8 HP Condenser Fan Motor, 825 RPM, 1 Speed, 208-230 Volts, 48 Frame, TEAO
Condenser Fans Motors

Regal and Century are trademarks of Regal Beloit Corporation or one of its affiliated companies.

## Nameplate Specifications

| Output HP          | 1/3-1/8 Hp | Output KW           | 0.25 kW          |  |
|--------------------|------------|---------------------|------------------|--|
| Frequency          | 60 Hz      | Voltage             | 208-230 V        |  |
| Current            | 2.1 A      | Speed               | 825 rpm          |  |
| Service Factor     | 1          | Phase               | 1                |  |
| Duty               | Air Over   | Insulation Class    | F                |  |
| Frame              | 48         | Enclosure           | Totally Enclosed |  |
| Thermal Protection | Automatic  | Ambient Temperature | 70 °C            |  |
| UL                 | Recognized | CSA                 | Υ                |  |
| CE                 | N          |                     |                  |  |

## **Technical Specifications**

| Electrical Type   | Permanent Split Capacitor | Starting Method       | Across The Line |
|-------------------|---------------------------|-----------------------|-----------------|
| Poles             | 8                         | Rotation              | Reversible      |
| Mounting          | Extended Studs            | Motor Orientation     | Any             |
| Drive End Bearing | Ball                      | Opp Drive End Bearing | Ball            |
| Frame Material    | Rolled Steel              | Shaft Type            | Double Flat     |
| Overall Length    | 12.25 in                  | Frame Length          | 4.25 in         |
| Shaft Diameter    | 0.500 in                  | Shaft Extension       | 6.5 in          |
| Outline Drawing   | ORM5488BF-S01             | Connection Drawing    | 614131-242      |