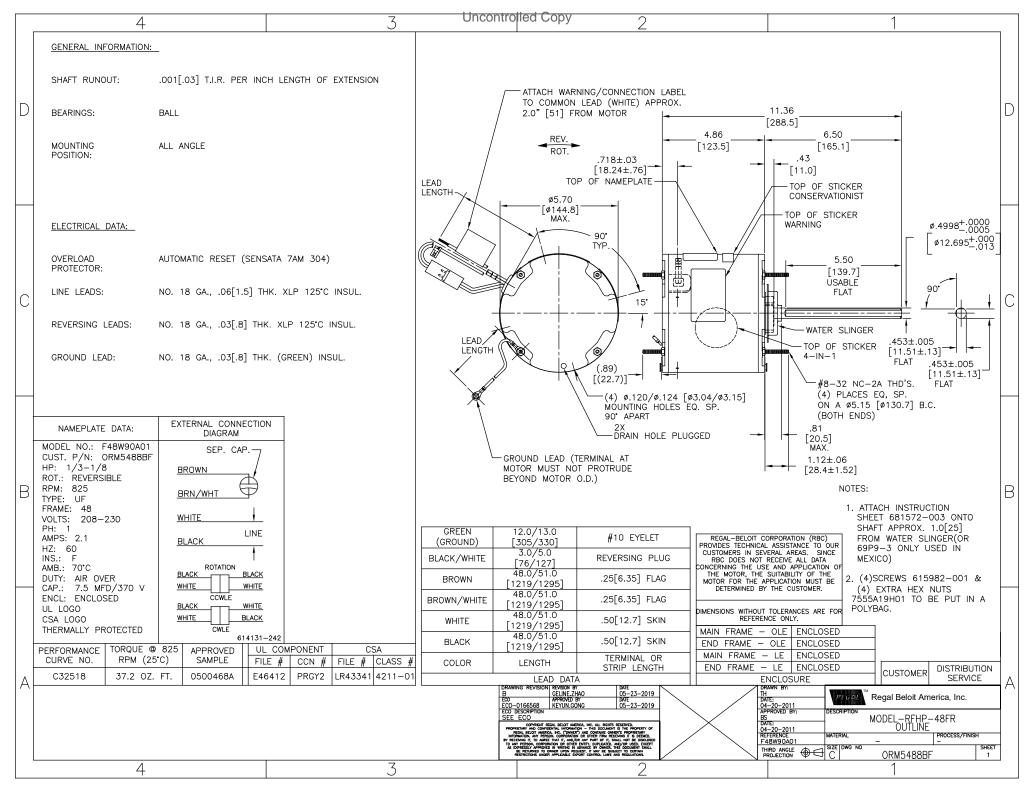

## **Technical Specifications**

| Electrical Type   | Permanent Split Capacitor | Starting Method       | Across The Line |
|-------------------|---------------------------|-----------------------|-----------------|
| Poles             | 8                         | Rotation              | Reversible      |
| Mounting          | Extended Studs            | Motor Orientation     | Any             |
| Drive End Bearing | Ball                      | Opp Drive End Bearing | Ball            |
| Frame Material    | Rolled Steel              | Shaft Type            | Double Flat     |
| Overall Length    | 12.25 in                  | Frame Length          | 4.25 in         |
| Shaft Diameter    | 0.500 in                  | Shaft Extension       | 6.5 in          |
| Outline Drawing   | ORM5488BF-S01             | Connection Drawing    | 614131-242      |