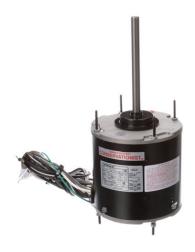

## PRODUCT INFORMATION PACKET

Model No: ORM5459BF
Catalog No: ORM5459BF
1/2-1/5 HP Condenser Fan Motor, 1075 RPM, 1 Speed, 208-230 Volts, 48 Frame, TEAO
Condenser Fans Motors

Regal and Century are trademarks of Regal Beloit Corporation or one of its affiliated companies.

## Nameplate Specifications

| Output HP          | 1/2-1/5 Hp | Output KW           | 0.37 kW          |
|--------------------|------------|---------------------|------------------|
| Frequency          | 60 Hz      | Voltage             | 208-230 V        |
| Current            | 3.6 A      | Speed               | 1075 rpm         |
| Service Factor     | 1          | Phase               | 1                |
| Duty               | Air Over   | Insulation Class    | F                |
| Frame              | 48         | Enclosure           | Totally Enclosed |
| Thermal Protection | Automatic  | Ambient Temperature | 70 °C            |
| UL                 | Recognized | CSA                 | Υ                |
| CE                 | N          |                     |                  |

## **Technical Specifications**

| Electrical Type   | Permanent Split Capacitor | Starting Method       | Across The Line |
|-------------------|---------------------------|-----------------------|-----------------|
| Poles             | 6                         | Rotation              | Reversible      |
| Mounting          | Extended Studs            | Motor Orientation     | Any             |
| Drive End Bearing | Ball                      | Opp Drive End Bearing | Ball            |
| Frame Material    | Rolled Steel              | Shaft Type            | Double Flat     |
| Overall Length    | 12.99 in                  | Frame Length          | 4.75 in         |
| Shaft Diameter    | 0.500 in                  | Shaft Extension       | 6.5 in          |
| Outline Drawing   | ORM5459BF-S01             | Connection Drawing    | 614131-242      |