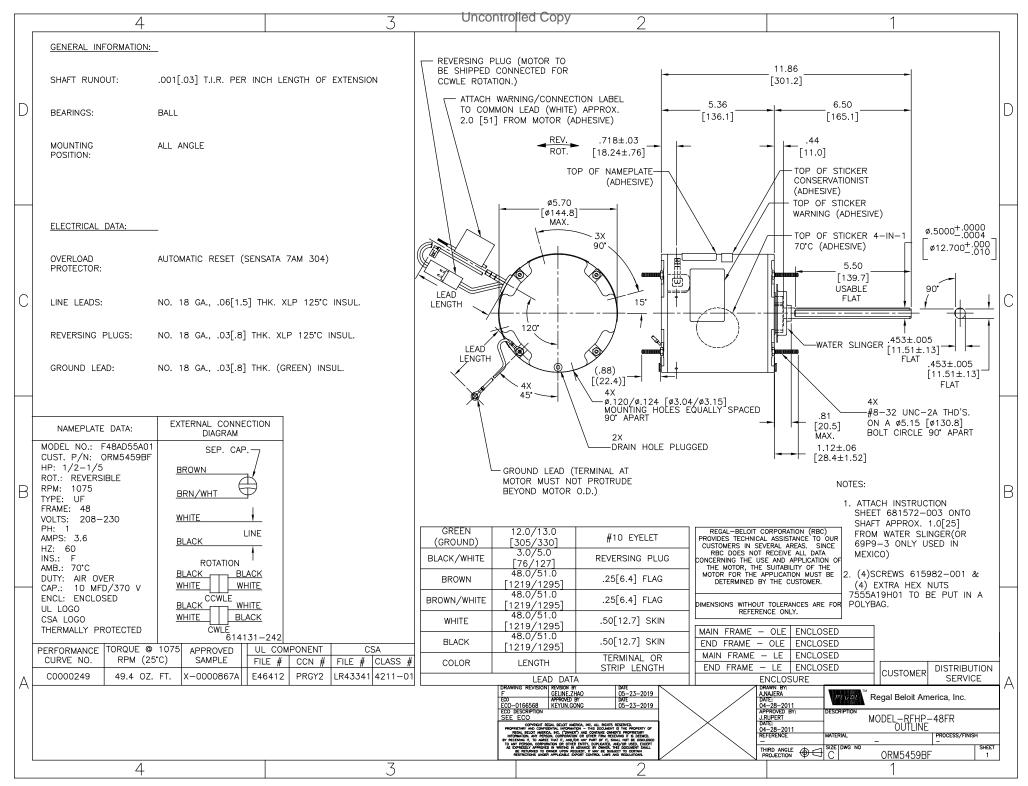

## **Technical Specifications**

| Electrical Type   | Permanent Split Capacitor | Starting Method       | Across The Line |
|-------------------|---------------------------|-----------------------|-----------------|
| Poles             | 6                         | Rotation              | Reversible      |
| Mounting          | Extended Studs            | Motor Orientation     | Any             |
| Drive End Bearing | Ball                      | Opp Drive End Bearing | Ball            |
| Frame Material    | Rolled Steel              | Shaft Type            | Double Flat     |
| Overall Length    | 12.99 in                  | Frame Length          | 4.75 in         |
| Shaft Diameter    | 0.500 in                  | Shaft Extension       | 6.5 in          |
| Outline Drawing   | ORM5459BF-S01             | Connection Drawing    | 614131-242      |