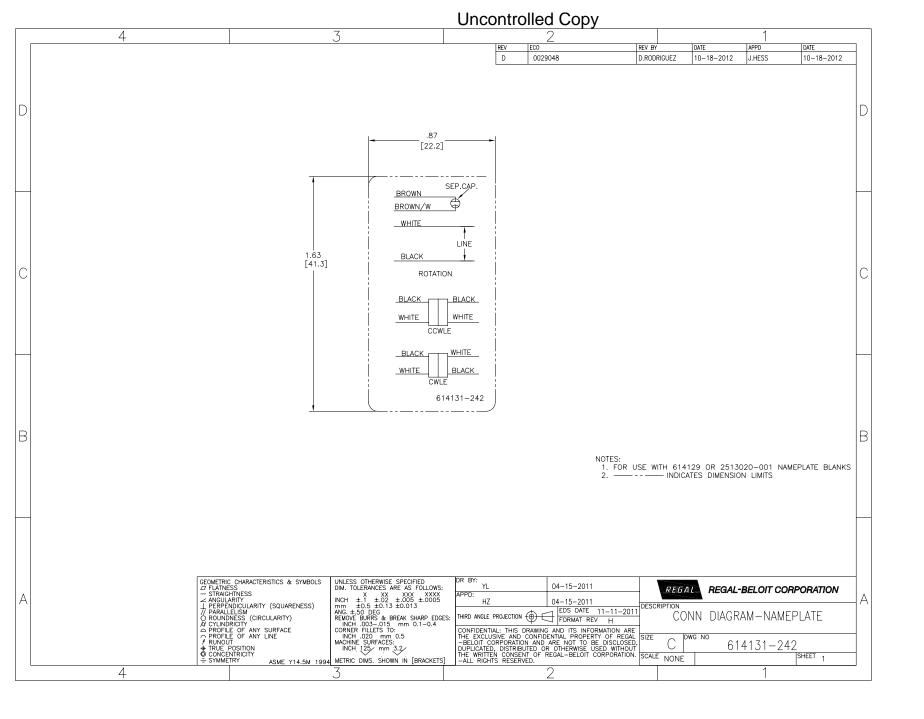

## **Technical Specifications**

| Electrical Type   | Permanent Split Capacitor | Starting Method       | Across The Line |
|-------------------|---------------------------|-----------------------|-----------------|
| Poles             | 6                         | Rotation              | Reversible      |
| Mounting          | Extended Studs            | Motor Orientation     | Any             |
| Drive End Bearing | Ball                      | Opp Drive End Bearing | Ball            |
| Frame Material    | Rolled Steel              | Shaft Type            | Double Flat     |
| Overall Length    | 12.99 in                  | Frame Length          | 4.75 in         |
| Shaft Diameter    | 0.500 in                  | Shaft Extension       | 6.5 in          |
| Outline Drawing   | ORM5459BF-S01             | Connection Drawing    | 614131-242      |