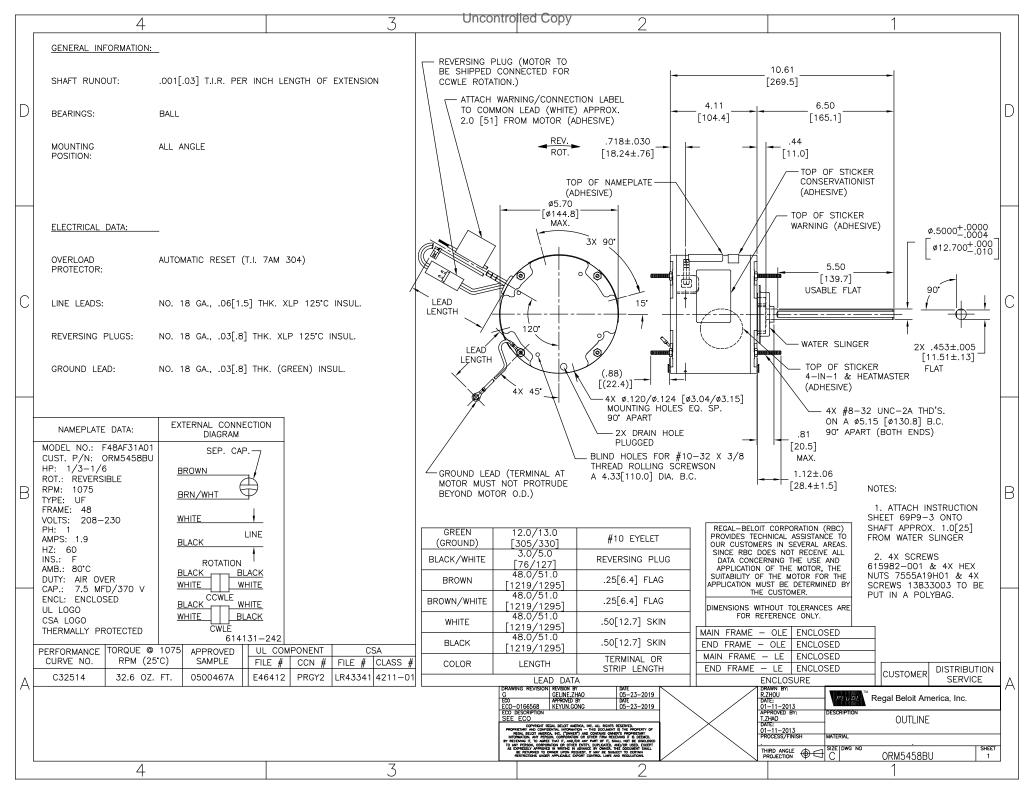

## **Technical Specifications**

| Electrical Type   | Permanent Split Capacitor | Starting Method       | Across The Line |
|-------------------|---------------------------|-----------------------|-----------------|
| Poles             | 6                         | Rotation              | Reversible      |
| Mounting          | Extended Studs            | Motor Orientation     | Any             |
| Drive End Bearing | Ball                      | Opp Drive End Bearing | Ball            |
| Frame Material    | Rolled Steel              | Shaft Type            | Double Flat     |
| Overall Length    | 11.49 in                  | Frame Length          | 3.50 in         |
| Shaft Diameter    | 0.500 in                  | Shaft Extension       | 6.5 in          |
| Outline Drawing   | ORM5458BU-S01             | Connection Drawing    | 614131-242      |