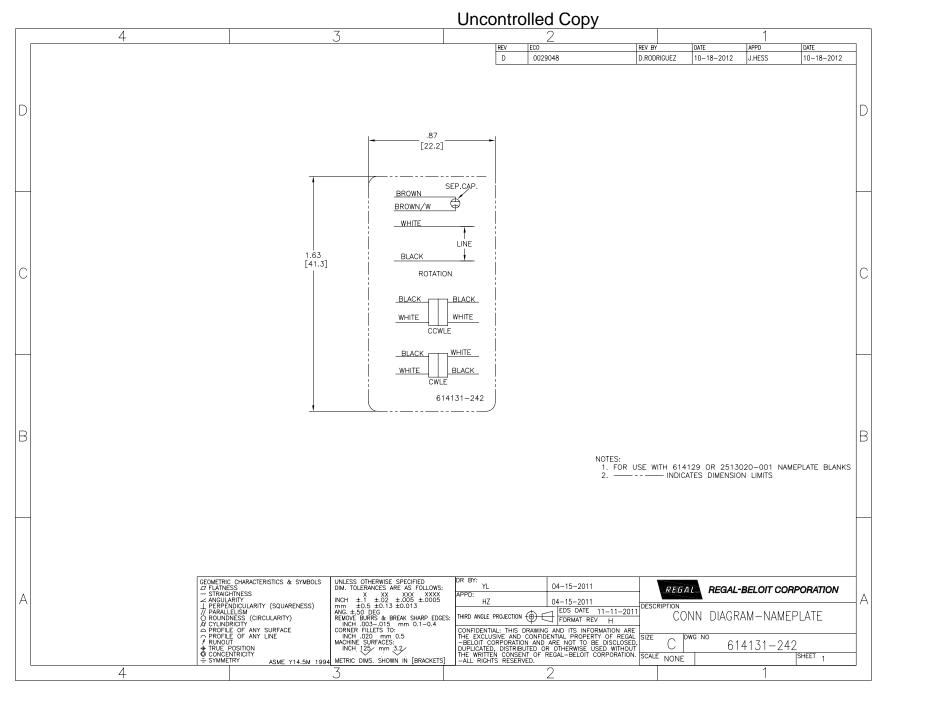

## **Technical Specifications**

| Electrical Type   | Permanent Split Capacitor | Starting Method       | Across The Line |
|-------------------|---------------------------|-----------------------|-----------------|
| Poles             | 6                         | Rotation              | Reversible      |
| Mounting          | Extended Studs            | Motor Orientation     | Any             |
| Drive End Bearing | Ball                      | Opp Drive End Bearing | Ball            |
| Frame Material    | Rolled Steel              | Shaft Type            | Double Flat     |
| Overall Length    | 11.49 in                  | Frame Length          | 3.50 in         |
| Shaft Diameter    | 0.500 in                  | Shaft Extension       | 6.5 in          |
| Outline Drawing   | ORM5458BU-S01             | Connection Drawing    | 614131-242      |