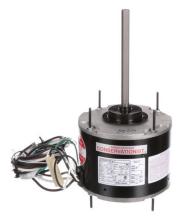

## **PRODUCT INFORMATION PACKET**

Century®

Model No: ORM5458BU Catalog No: ORM5458BU 1/3-1/6 HP Condenser Fan Motor, 1075 RPM, 1 Speed, 208-230 Volts, 48 Frame, TEAO Condenser Fans Motors

Regal and Century are trademarks of Regal Beloit Corporation or one of its affiliated companies. ©2020 Regal Beloit Corporation, All Rights Reserved. MC017097E Product Information Packet: Model No: ORM5458BU, Catalog No:ORM5458BU 1/3-1/6 HP Condenser Fan Motor, 1075 RPM, 1 Speed, 208-230 Volts, 48 Frame, TEAO

## Nameplate Specifications

| Output HP          | 1/3-1/6 Hp | Output KW           | 0.25 kW          |  |
|--------------------|------------|---------------------|------------------|--|
| Frequency          | 60 Hz      | Voltage             | 208-230 V        |  |
| Current            | 1.9 A      | Speed               | 1075 rpm         |  |
| Service Factor     | 1          | Phase               | 1                |  |
| Duty               | Air Over   | Insulation Class    | F                |  |
| Frame              | 48         | Enclosure           | Totally Enclosed |  |
| Thermal Protection | Automatic  | Ambient Temperature | 80 °C            |  |
| UL                 | Recognized | CSA                 | Y                |  |
| CE                 | Ν          |                     |                  |  |

## **Technical Specifications**

| Electrical Type   | Permanent Split Capacitor | Starting Method       | Across The Line |
|-------------------|---------------------------|-----------------------|-----------------|
| Poles             | 6                         | Rotation              | Reversible      |
| Mounting          | Extended Studs            | Motor Orientation     | Any             |
| Drive End Bearing | Ball                      | Opp Drive End Bearing | Ball            |
| Frame Material    | Rolled Steel              | Shaft Type            | Double Flat     |
| Overall Length    | 11.49 in                  | Frame Length          | 3.50 in         |
| Shaft Diameter    | 0.500 in                  | Shaft Extension       | 6.5 in          |
| Outline Drawing   | ORM5458BU-S01             | Connection Drawing    | 614131-242      |