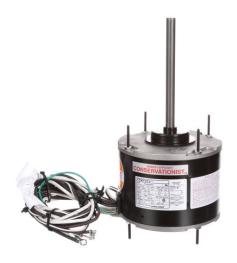

## PRODUCT INFORMATION PACKET

Model No: ORM5458BF
Catalog No: ORM5458BF
1/3-1/6 HP Condenser Fan Motor, 1075 RPM, 1 Speed, 208-230 Volts, 48 Frame, TEAO
Condenser Fans Motors

Product Information Packet: Model No: ORM5458BF, Catalog No:ORM5458BF 1/3-1/6 HP Condenser Fan Motor, 1075 RPM, 1 Speed, 208-230 Volts, 48 Frame, TEAO

## Nameplate Specifications

| Output HP          | 1/3-1/6 Hp | Output KW           | 0.25 kW          |  |
|--------------------|------------|---------------------|------------------|--|
| Frequency          | 60 Hz      | Voltage             | 208-230 V        |  |
| Current            | 2.1 A      | Speed               | 1075 rpm         |  |
| Service Factor     | 1          | Phase               | 1                |  |
| Duty               | Air Over   | Insulation Class    | F                |  |
| Frame              | 48         | Enclosure           | Totally Enclosed |  |
| Thermal Protection | Automatic  | Ambient Temperature | 70 °C            |  |
| UL                 | Recognized | CSA                 | Υ                |  |
| CE                 | N          |                     |                  |  |

## **Technical Specifications**

| Electrical Type    | Permanent Split Capacitor | Starting Method       | Across The Line |
|--------------------|---------------------------|-----------------------|-----------------|
| Poles              | 6                         | Rotation              | Reversible      |
| Mounting           | Extended Studs            | Motor Orientation     | Any             |
| Drive End Bearing  | Ball                      | Opp Drive End Bearing | Ball            |
| Frame Material     | Rolled Steel              | Shaft Type            | Double Flat     |
| Overall Length     | 11.49 in                  | Frame Length          | 3.50 in         |
| Shaft Diameter     | 0.500 in                  | Shaft Extension       | 6.5 in          |
| Connection Drawing | 614131-242                | Outline Drawing       | ORM5458BF-S01   |