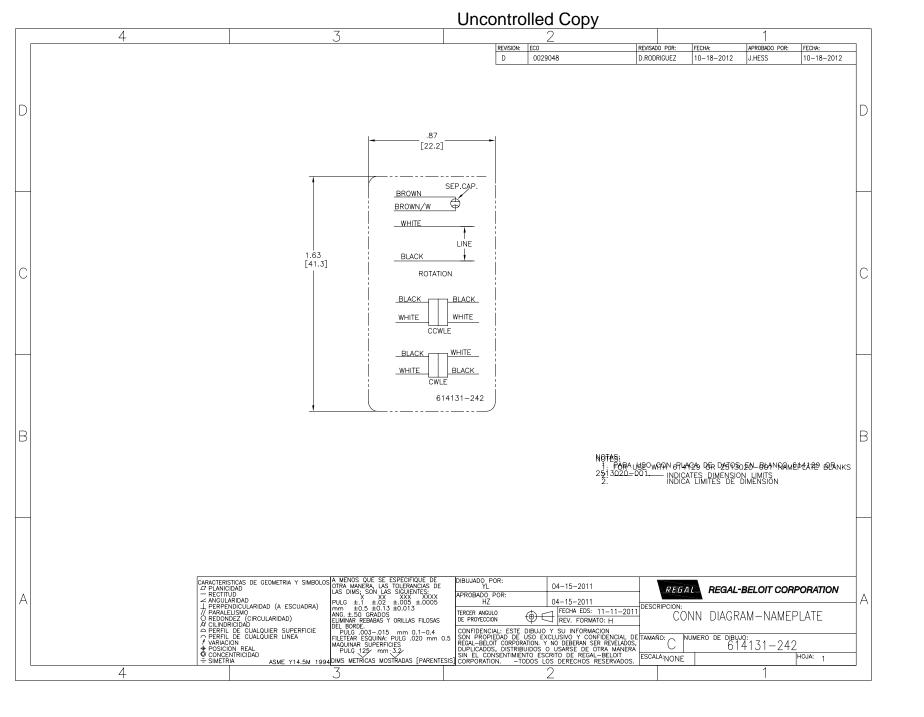

## **Technical Specifications**

| Electrical Type    | Permanent Split Capacitor | Starting Method       | Across The Line |
|--------------------|---------------------------|-----------------------|-----------------|
| Poles              | 6                         | Rotation              | Reversible      |
| Mounting           | Extended Studs            | Motor Orientation     | Any             |
| Drive End Bearing  | Ball                      | Opp Drive End Bearing | Ball            |
| Frame Material     | Rolled Steel              | Shaft Type            | Double Flat     |
| Overall Length     | 11.49 in                  | Frame Length          | 3.50 in         |
| Shaft Diameter     | 0.500 in                  | Shaft Extension       | 6.5 in          |
| Connection Drawing | 614131-242                | Outline Drawing       | ORM5458BF-S01   |