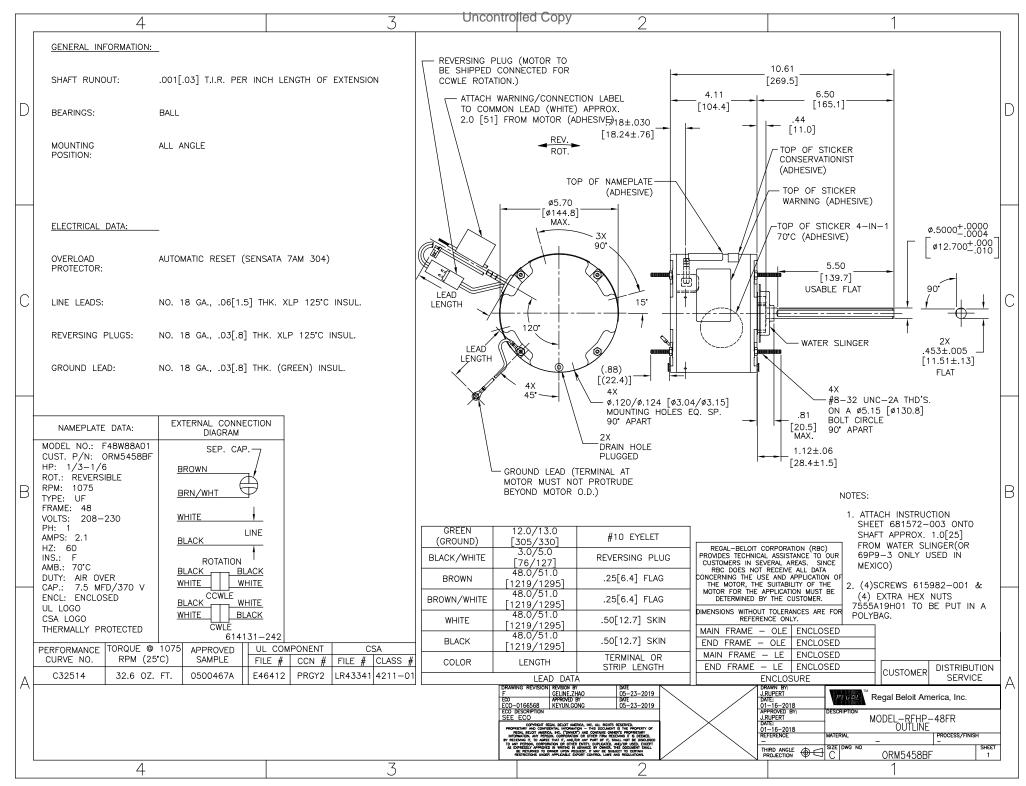

## **Technical Specifications**

| Electrical Type    | Permanent Split Capacitor | Starting Method       | Across The Line |
|--------------------|---------------------------|-----------------------|-----------------|
| Poles              | 6                         | Rotation              | Reversible      |
| Mounting           | Extended Studs            | Motor Orientation     | Any             |
| Drive End Bearing  | Ball                      | Opp Drive End Bearing | Ball            |
| Frame Material     | Rolled Steel              | Shaft Type            | Double Flat     |
| Overall Length     | 11.49 in                  | Frame Length          | 3.50 in         |
| Shaft Diameter     | 0.500 in                  | Shaft Extension       | 6.5 in          |
| Connection Drawing | 614131-242                | Outline Drawing       | ORM5458BF-S01   |