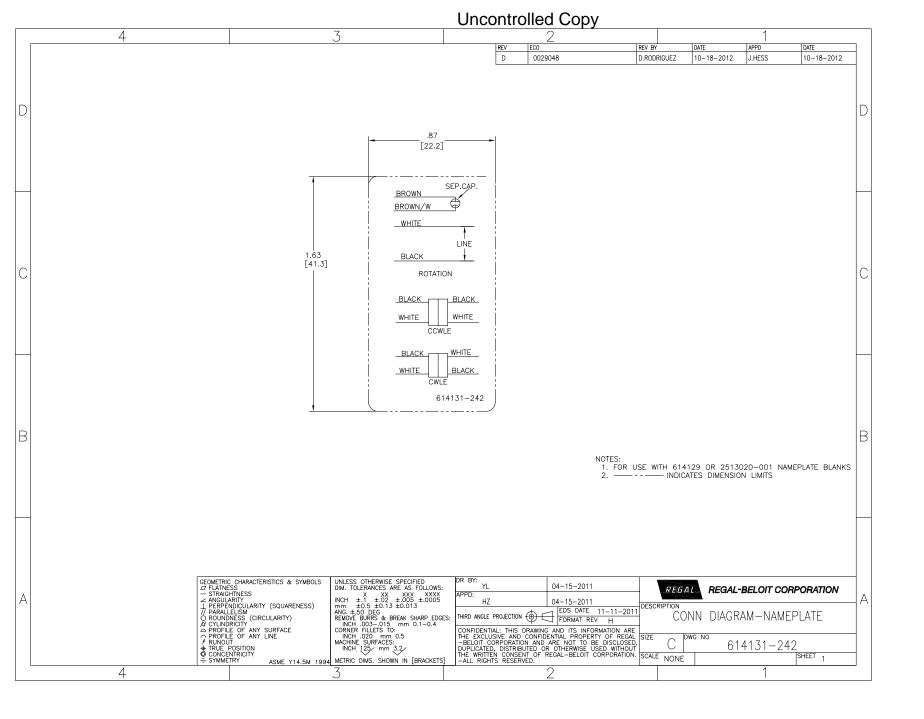

## **Technical Specifications**

| Electrical Type    | Permanent Split Capacitor | Starting Method       | Across The Line |
|--------------------|---------------------------|-----------------------|-----------------|
| Poles              | 6                         | Rotation              | Reversible      |
| Mounting           | Extended Studs            | Motor Orientation     | Any             |
| Drive End Bearing  | Ball                      | Opp Drive End Bearing | Ball            |
| Frame Material     | Rolled Steel              | Shaft Type            | Double Flat     |
| Overall Length     | 11.49 in                  | Frame Length          | 3.50 in         |
| Shaft Diameter     | 0.500 in                  | Shaft Extension       | 6.5 in          |
| Connection Drawing | 614131-242                | Outline Drawing       | ORM5458BF-S01   |