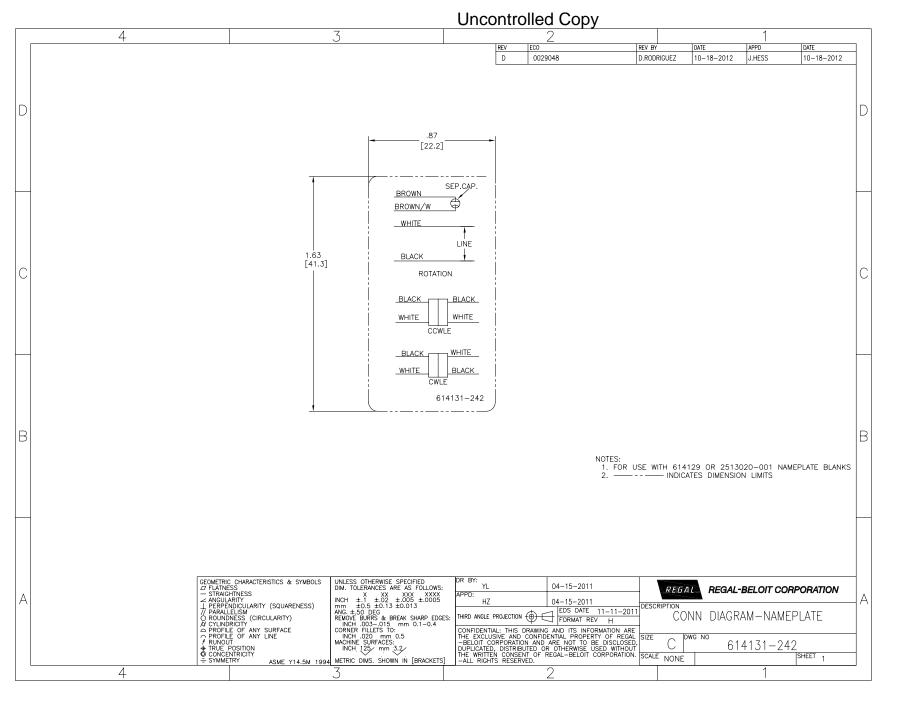

## **Technical Specifications**

| Electrical Type   | Permanent Split Capacitor | Starting Method       | Across The Line |
|-------------------|---------------------------|-----------------------|-----------------|
| Poles             | 8                         | Rotation              | Reversible      |
| Mounting          | Extended Studs            | Motor Orientation     | Any             |
| Drive End Bearing | Ball                      | Opp Drive End Bearing | Ball            |
| Frame Material    | Rolled Steel              | Shaft Type            | Double Flat     |
| Overall Length    | 12.62 in                  | Frame Length          | 4.62 in         |
| Shaft Diameter    | 0.500 in                  | Shaft Extension       | 6.5 in          |
| Outline Drawing   | ORM4688BF-S01             | Connection Drawing    | 614131-242      |