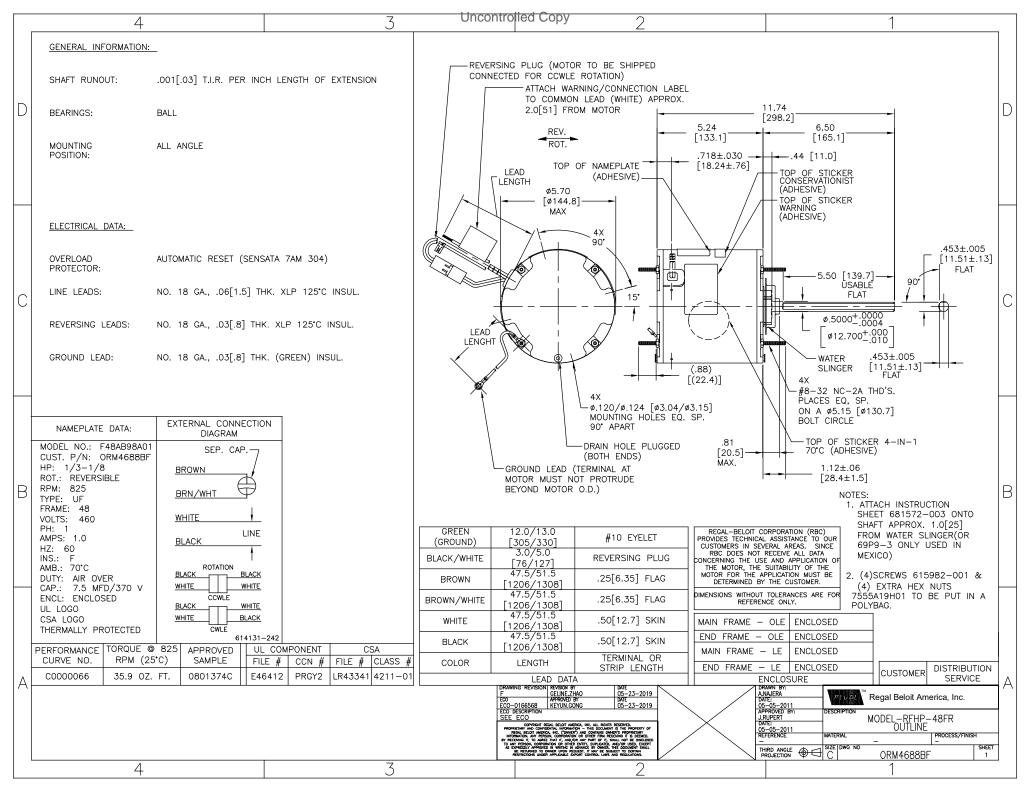

## **Technical Specifications**

| Electrical Type   | Permanent Split Capacitor | Starting Method       | Across The Line |
|-------------------|---------------------------|-----------------------|-----------------|
| Poles             | 8                         | Rotation              | Reversible      |
| Mounting          | Extended Studs            | Motor Orientation     | Any             |
| Drive End Bearing | Ball                      | Opp Drive End Bearing | Ball            |
| Frame Material    | Rolled Steel              | Shaft Type            | Double Flat     |
| Overall Length    | 12.62 in                  | Frame Length          | 4.62 in         |
| Shaft Diameter    | 0.500 in                  | Shaft Extension       | 6.5 in          |
| Outline Drawing   | ORM4688BF-S01             | Connection Drawing    | 614131-242      |