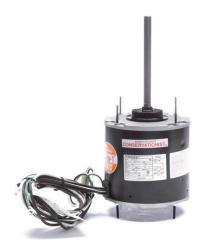

## PRODUCT INFORMATION PACKET

Model No: ORM4688BF
Catalog No: ORM4688BF
1/3-1/8 HP Condenser Fan Motor, 825 RPM, 1 Speed, 460 Volts, 48 Frame, TEAO
Condenser Fans Motors

Regal and Century are trademarks of Regal Beloit Corporation or one of its affiliated companies.

## Nameplate Specifications

| Output HP          | 1/3-1/8 Hp | Output KW           | 0.25 kW          |
|--------------------|------------|---------------------|------------------|
| Frequency          | 60 Hz      | Voltage             | 460 V            |
| Current            | 1.0 A      | Speed               | 825 rpm          |
| Service Factor     | 1          | Phase               | 1                |
| Duty               | Air Over   | Insulation Class    | F                |
| Frame              | 48         | Enclosure           | Totally Enclosed |
| Thermal Protection | Automatic  | Ambient Temperature | 70 °C            |
| UL                 | Recognized | CSA                 | Υ                |
| CE                 | N          |                     |                  |

## **Technical Specifications**

| Electrical Type   | Permanent Split Capacitor | Starting Method       | Across The Line |
|-------------------|---------------------------|-----------------------|-----------------|
| Poles             | 8                         | Rotation              | Reversible      |
| Mounting          | Extended Studs            | Motor Orientation     | Any             |
| Drive End Bearing | Ball                      | Opp Drive End Bearing | Ball            |
| Frame Material    | Rolled Steel              | Shaft Type            | Double Flat     |
| Overall Length    | 12.62 in                  | Frame Length          | 4.62 in         |
| Shaft Diameter    | 0.500 in                  | Shaft Extension       | 6.5 in          |
| Outline Drawing   | ORM4688BF-S01             | Connection Drawing    | 614131-242      |