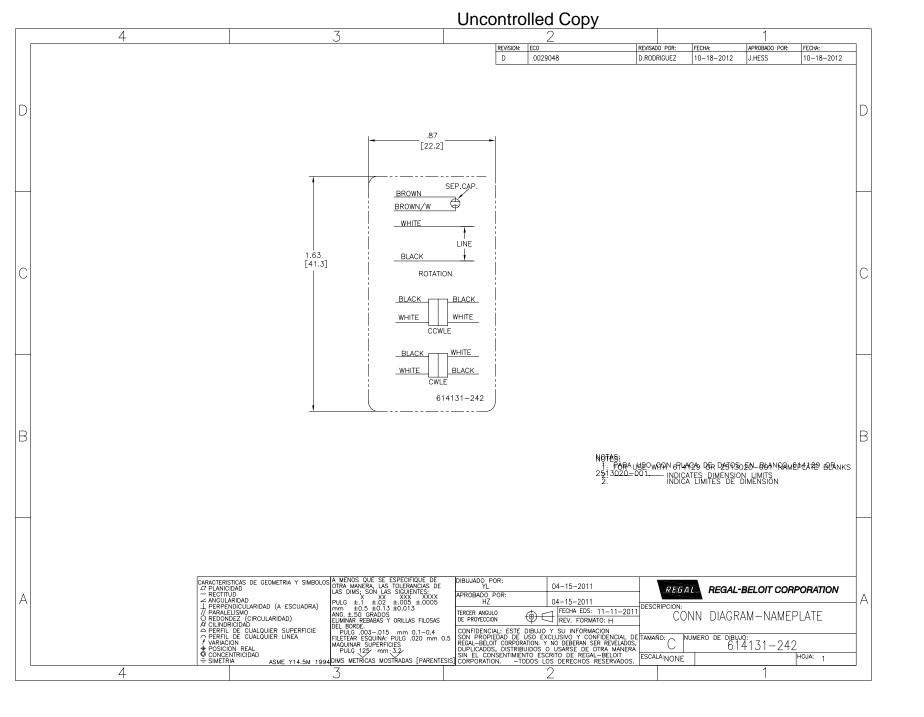

## **Technical Specifications**

| Electrical Type    | Permanent Split Capacitor | Starting Method       | Across The Line |
|--------------------|---------------------------|-----------------------|-----------------|
| Poles              | 6                         | Rotation              | Reversible      |
| Mounting           | Extended Studs            | Motor Orientation     | Any             |
| Drive End Bearing  | Ball                      | Opp Drive End Bearing | Ball            |
| Frame Material     | Rolled Steel              | Shaft Type            | Double Flat     |
| Overall Length     | 12.24 in                  | Frame Length          | 4.25 in         |
| Shaft Diameter     | 0.500 in                  | Shaft Extension       | 6.5 in          |
| Connection Drawing | 614131-242                | Outline Drawing       | ORM4658BF-S01   |