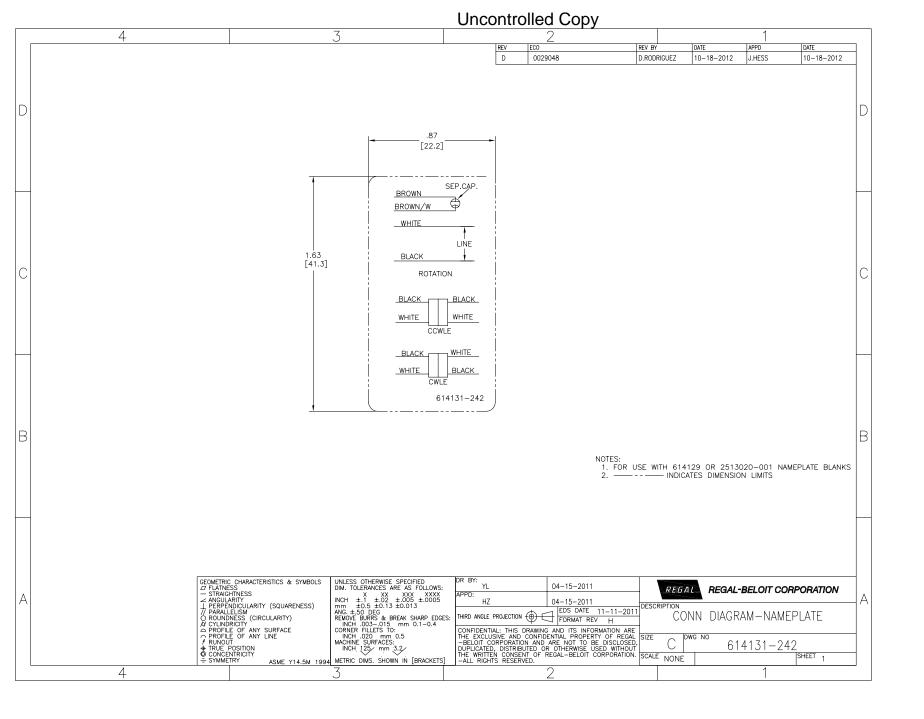

## **Technical Specifications**

| Electrical Type    | Permanent Split Capacitor | Starting Method       | Across The Line |
|--------------------|---------------------------|-----------------------|-----------------|
| Poles              | 6                         | Rotation              | Reversible      |
| Mounting           | Extended Studs            | Motor Orientation     | Any             |
| Drive End Bearing  | Ball                      | Opp Drive End Bearing | Ball            |
| Frame Material     | Rolled Steel              | Shaft Type            | Double Flat     |
| Overall Length     | 12.24 in                  | Frame Length          | 4.25 in         |
| Shaft Diameter     | 0.500 in                  | Shaft Extension       | 6.5 in          |
| Connection Drawing | 614131-242                | Outline Drawing       | ORM4658BF-S01   |