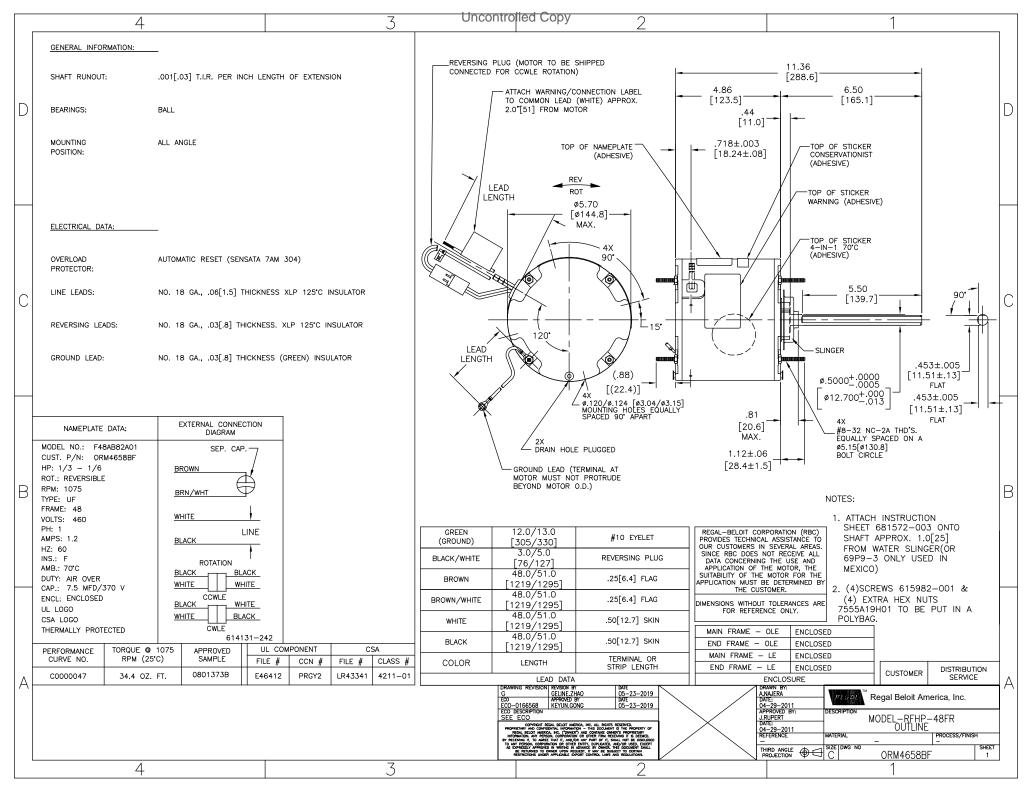

## Nameplate Specifications

| Output HP          | 1/3-1/6 Hp | Output KW           | 0.25 kW          |  |
|--------------------|------------|---------------------|------------------|--|
| Frequency          | 60 Hz      | Voltage             | 460 V            |  |
| Current            | 1.2 A      | Speed               | 1075 rpm         |  |
| Service Factor     | 1          | Phase               | 1                |  |
| Duty               | Air Over   | Insulation Class    | F                |  |
| Frame              | 48         | Enclosure           | Totally Enclosed |  |
| Thermal Protection | Automatic  | Ambient Temperature | 70 °C            |  |
| UL                 | Recognized | CSA                 | Υ                |  |
| CE                 | N          |                     |                  |  |

## **Technical Specifications**

| Electrical Type    | Permanent Split Capacitor | Starting Method       | Across The Line |
|--------------------|---------------------------|-----------------------|-----------------|
| Poles              | 6                         | Rotation              | Reversible      |
| Mounting           | Extended Studs            | Motor Orientation     | Any             |
| Drive End Bearing  | Ball                      | Opp Drive End Bearing | Ball            |
| Frame Material     | Rolled Steel              | Shaft Type            | Double Flat     |
| Overall Length     | 12.24 in                  | Frame Length          | 4.25 in         |
| Shaft Diameter     | 0.500 in                  | Shaft Extension       | 6.5 in          |
| Connection Drawing | 614131-242                | Outline Drawing       | ORM4658BF-S01   |