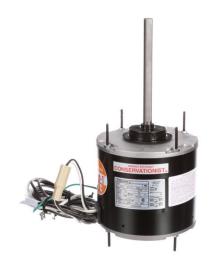

## PRODUCT INFORMATION PACKET

Model No: ORM4658BF
Catalog No: ORM4658BF
1/3-1/6 HP Condenser Fan Motor, 1075 RPM, 1 Speed, 460 Volts, 48 Frame, TEAO
Condenser Fans Motors

Product Information Packet: Model No: ORM4658BF, Catalog No:ORM4658BF 1/3-1/6 HP Condenser Fan Motor, 1075 RPM, 1 Speed, 460 Volts, 48 Frame, TEAO

## Nameplate Specifications

| Output HP          | 1/3-1/6 Hp | Output KW           | 0.25 kW          |  |
|--------------------|------------|---------------------|------------------|--|
| Frequency          | 60 Hz      | Voltage             | 460 V            |  |
| Current            | 1.2 A      | Speed               | 1075 rpm         |  |
| Service Factor     | 1          | Phase               | 1                |  |
| Duty               | Air Over   | Insulation Class    | F                |  |
| Frame              | 48         | Enclosure           | Totally Enclosed |  |
| Thermal Protection | Automatic  | Ambient Temperature | 70 °C            |  |
| UL                 | Recognized | CSA                 | Υ                |  |
| CE                 | N          |                     |                  |  |

## **Technical Specifications**

| Electrical Type    | Permanent Split Capacitor | Starting Method       | Across The Line |
|--------------------|---------------------------|-----------------------|-----------------|
| Poles              | 6                         | Rotation              | Reversible      |
| Mounting           | Extended Studs            | Motor Orientation     | Any             |
| Drive End Bearing  | Ball                      | Opp Drive End Bearing | Ball            |
| Frame Material     | Rolled Steel              | Shaft Type            | Double Flat     |
| Overall Length     | 12.24 in                  | Frame Length          | 4.25 in         |
| Shaft Diameter     | 0.500 in                  | Shaft Extension       | 6.5 in          |
| Connection Drawing | 614131-242                | Outline Drawing       | ORM4658BF-S01   |