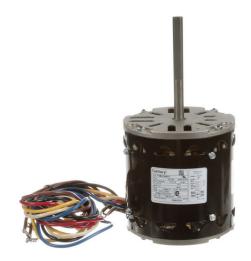

## PRODUCT INFORMATION PACKET

Model No: ORM1076
Catalog No: ORM1076
3/4 HP OEM Replacement Motor, 1075 RPM, 4 Speed, 115 Volts, 48 Frame, OAO
HVAC/R OEM Replacement Motors

Regal and Century are trademarks of Regal Beloit Corporation or one of its affiliated companies.

## Nameplate Specifications

| Output HP          | 3/4 Hp     | Output KW           | 0.56 kW       |  |
|--------------------|------------|---------------------|---------------|--|
| Frequency          | 60 Hz      | Voltage             | 115 V         |  |
| Current            | 10.5 A     | Speed               | 1075 rpm      |  |
| Service Factor     | 1          | Phase               | 1             |  |
| Duty               | Air Over   | Insulation Class    | В             |  |
| Frame              | 48Y        | Enclosure           | Open Enclosed |  |
| Thermal Protection | Automatic  | Ambient Temperature | 40 °C         |  |
| UL                 | Recognized | CSA                 | Υ             |  |
| CE                 | N          |                     |               |  |

## **Technical Specifications**

| Electrical Type    | Permanent Split Capacitor | Starting Method       | Across The Line |
|--------------------|---------------------------|-----------------------|-----------------|
| Poles              | 6                         | Rotation              | Reversible      |
| Mounting           | Round Belly Band          | Motor Orientation     | Horizontal      |
| Drive End Bearing  | Ball                      | Opp Drive End Bearing | Ball            |
| Frame Material     | Rolled Steel              | Shaft Type            | Flat            |
| Overall Length     | 10.61 in                  | Frame Length          | 5.13 in         |
| Shaft Diameter     | 0.500 in                  | Shaft Extension       | 5 in            |
| Connection Drawing | 614131-236                | Outline Drawing       | ORM1076-S01     |