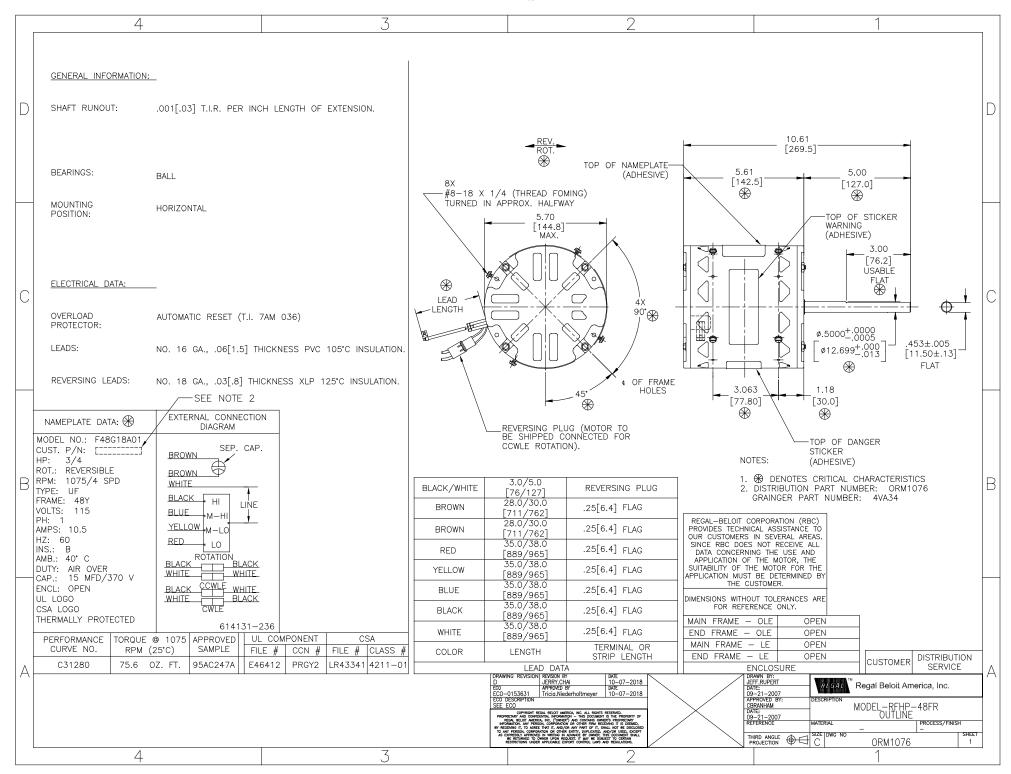

## Nameplate Specifications

| Output HP          | 3/4 Hp     | Output KW           | 0.56 kW       |  |
|--------------------|------------|---------------------|---------------|--|
| Frequency          | 60 Hz      | Voltage             | 115 V         |  |
| Current            | 10.5 A     | Speed               | 1075 rpm      |  |
| Service Factor     | 1          | Phase               | 1             |  |
| Duty               | Air Over   | Insulation Class    | В             |  |
| Frame              | 48Y        | Enclosure           | Open Enclosed |  |
| Thermal Protection | Automatic  | Ambient Temperature | 40 °C         |  |
| UL                 | Recognized | CSA                 | Υ             |  |
| CE                 | N          |                     |               |  |

## **Technical Specifications**

| Electrical Type    | Permanent Split Capacitor | Starting Method       | Across The Line |
|--------------------|---------------------------|-----------------------|-----------------|
| Poles              | 6                         | Rotation              | Reversible      |
| Mounting           | Round Belly Band          | Motor Orientation     | Horizontal      |
| Drive End Bearing  | Ball                      | Opp Drive End Bearing | Ball            |
| Frame Material     | Rolled Steel              | Shaft Type            | Flat            |
| Overall Length     | 10.61 in                  | Frame Length          | 5.13 in         |
| Shaft Diameter     | 0.500 in                  | Shaft Extension       | 5 in            |
| Connection Drawing | 614131-236                | Outline Drawing       | ORM1076-S01     |