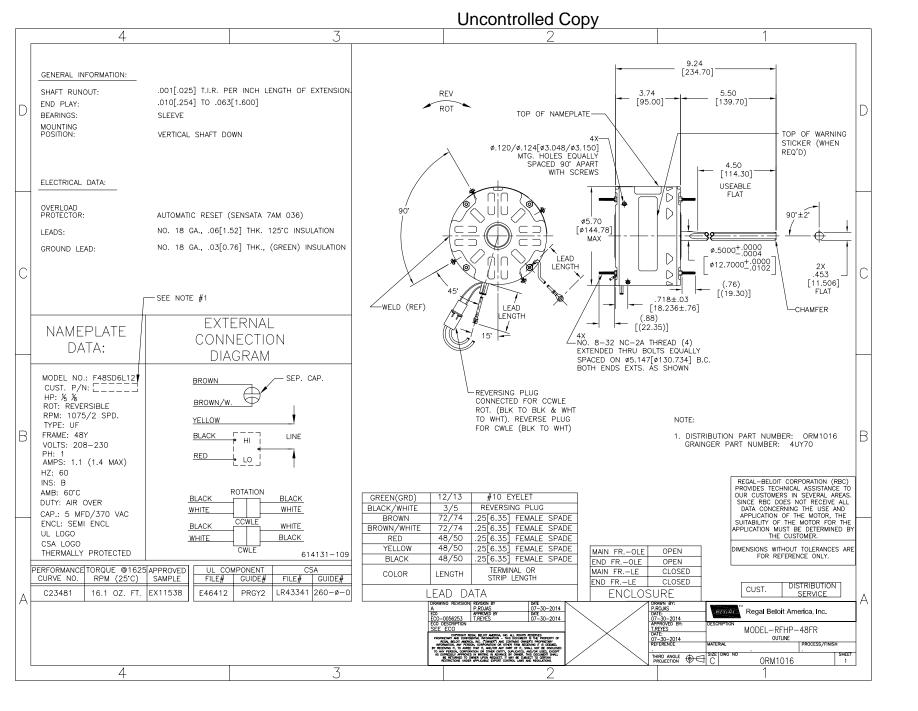

#### **Technical Specifications**

| Electrical Type    | Permanent Split Capacitor | Starting Method       | Across The Line     |
|--------------------|---------------------------|-----------------------|---------------------|
| Poles              | 6                         | Rotation              | Reversible          |
| Mounting           | Extended Studs            | Motor Orientation     | Vertical Shaft Down |
| Drive End Bearing  | Sleeve                    | Opp Drive End Bearing | Sleeve              |
| Frame Material     | Rolled Steel              | Shaft Type            | Double Flat         |
| Overall Length     | 10.12 in                  | Frame Length          | 3.13 in             |
| Shaft Diameter     | 0.500 in                  | Shaft Extension       | 5.5 in              |
| Connection Drawing | 614131-109                | Outline Drawing       | ORM1016-S01         |