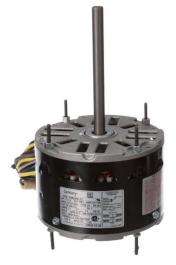

### Nameplate Specifications

| Output HP          | 1/5-1/8 Hp | Output KW           | 0.15 kW       |
|--------------------|------------|---------------------|---------------|
| Frequency          | 60 Hz      | Voltage             | 208-230 V     |
| Current            | 1.1 A      | Speed               | 1075 rpm      |
| Service Factor     | 1          | Phase               | 1             |
| Duty               | Air Over   | Insulation Class    | В             |
| Frame              | 48Y        | Enclosure           | Open Air Over |
| Thermal Protection | Automatic  | Ambient Temperature | 60 °C         |
| UL                 | Recognized | CSA                 | Y             |
| CE                 | N          |                     |               |

#### **Technical Specifications**

| Electrical Type    | Permanent Split Capacitor | Starting Method       | Across The Line     |
|--------------------|---------------------------|-----------------------|---------------------|
| Poles              | 6                         | Rotation              | Reversible          |
| Mounting           | Extended Studs            | Motor Orientation     | Vertical Shaft Down |
| Drive End Bearing  | Sleeve                    | Opp Drive End Bearing | Sleeve              |
| Frame Material     | Rolled Steel              | Shaft Type            | Double Flat         |
| Overall Length     | 10.12 in                  | Frame Length          | 3.13 in             |
| Shaft Diameter     | 0.500 in                  | Shaft Extension       | 5.5 in              |
| Connection Drawing | 614131-109                | Outline Drawing       | ORM1016-S01         |