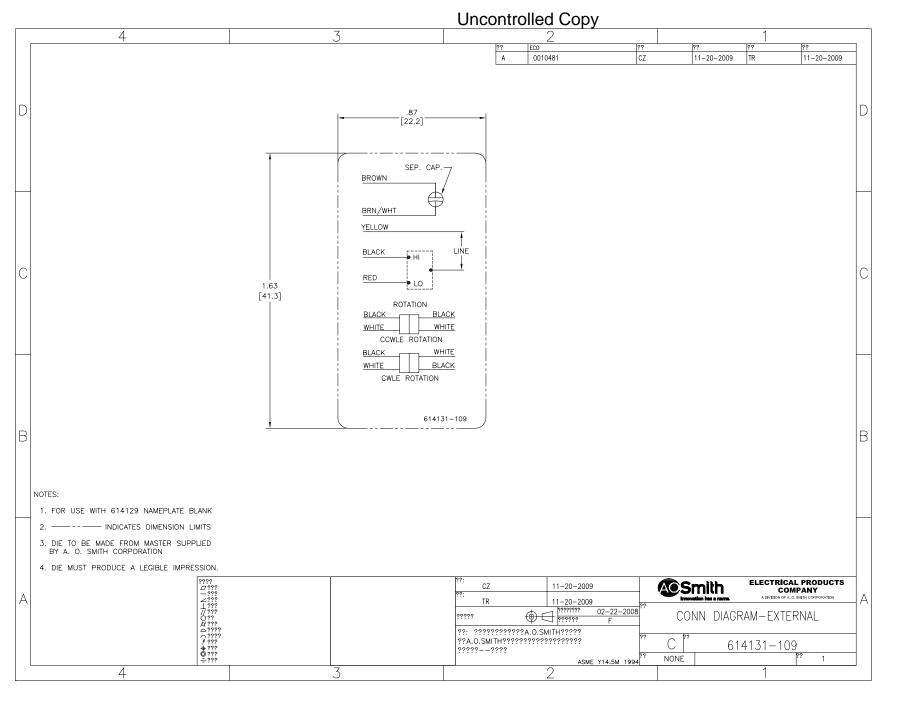

#### **Technical Specifications**

| Electrical Type    | Permanent Split Capacitor | Starting Method       | Across The Line     |
|--------------------|---------------------------|-----------------------|---------------------|
| Poles              | 6                         | Rotation              | Reversible          |
| Mounting           | Extended Studs            | Motor Orientation     | Vertical Shaft Down |
| Drive End Bearing  | Sleeve                    | Opp Drive End Bearing | Sleeve              |
| Frame Material     | Rolled Steel              | Shaft Type            | Double Flat         |
| Overall Length     | 10.12 in                  | Frame Length          | 3.13 in             |
| Shaft Diameter     | 0.500 in                  | Shaft Extension       | 5.5 in              |
| Connection Drawing | 614131-109                | Outline Drawing       | ORM1016-S01         |