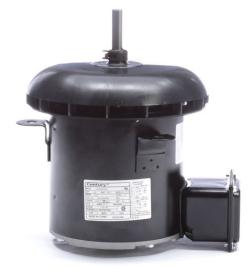

# **PRODUCT INFORMATION PACKET**

Model No: OCA1056 Catalog No: OCA1056 1/2 HP OEM Replacement Motor, 1075 RPM, 200-230/460 Volts, 48 Frame, Semi Enclosed HVAC/R OEM Replacement Motors

Regal and Century are trademarks of Regal Beloit Corporation or one of its affiliated companies. ©2020 Regal Beloit Corporation, All Rights Reserved. MC017097E Product Information Packet: Model No: OCA1056, Catalog No:OCA1056 1/2 HP OEM Replacement Motor, 1075 RPM, 200-230/460 Volts, 48 Frame, Semi Enclosed

## Nameplate Specifications

| Output HP          | 1/2 Hp     | Output KW           | 0.37 kW       |
|--------------------|------------|---------------------|---------------|
| Frequency          | 60 Hz      | Voltage             | 200-230/460 V |
| Current            | 4.6/2.3 A  | Speed               | 1075 rpm      |
| Service Factor     | 1          | Phase               | 1             |
| Duty               | Air Over   | Insulation Class    | В             |
| Frame              | 48Y        | Enclosure           | Semi Enclosed |
| Thermal Protection | Automatic  | Ambient Temperature | 60 °C         |
| UL                 | Recognized | CSA                 | Y             |
| CE                 | Ν          |                     |               |

## **Technical Specifications**

| Electrical Type   | Permanent Split Capacitor | Starting Method       | Across The Line   |
|-------------------|---------------------------|-----------------------|-------------------|
| Poles             | 6                         | Rotation              | Reversible        |
| Mounting          | Lug                       | Motor Orientation     | Vertical Shaft Up |
| Drive End Bearing | Ball                      | Opp Drive End Bearing | Ball              |
| Frame Material    | Rolled Steel              | Shaft Type            | Flat              |
| Overall Length    | 9.74 in                   | Frame Length          | 5.75 in           |
| Shaft Diameter    | 0.500 in                  | Shaft Extension       | 1.6 in            |
| Outline Drawing   | OCA1056-S01               | Connection Drawing    | 614131-194        |