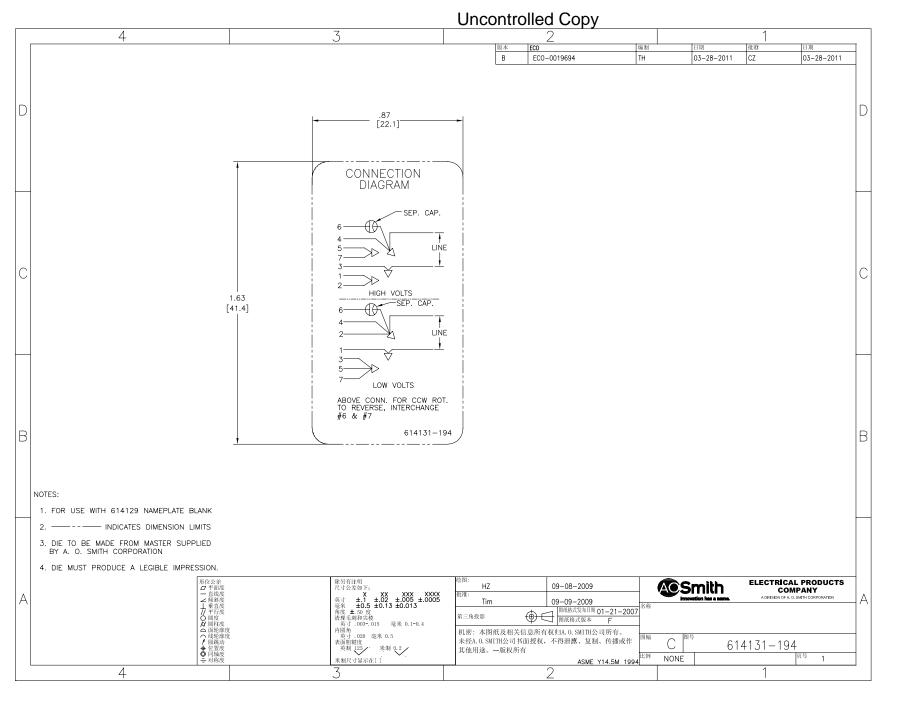

## **Technical Specifications**

| Electrical Type   | Permanent Split Capacitor | Starting Method       | Across The Line   |
|-------------------|---------------------------|-----------------------|-------------------|
| Poles             | 6                         | Rotation              | Reversible        |
| Mounting          | Lug                       | Motor Orientation     | Vertical Shaft Up |
| Drive End Bearing | Ball                      | Opp Drive End Bearing | Ball              |
| Frame Material    | Rolled Steel              | Shaft Type            | Flat              |
| Overall Length    | 9.74 in                   | Frame Length          | 5.75 in           |
| Shaft Diameter    | 0.500 in                  | Shaft Extension       | 1.6 in            |
| Outline Drawing   | OCA1056-S01               | Connection Drawing    | 614131-194        |