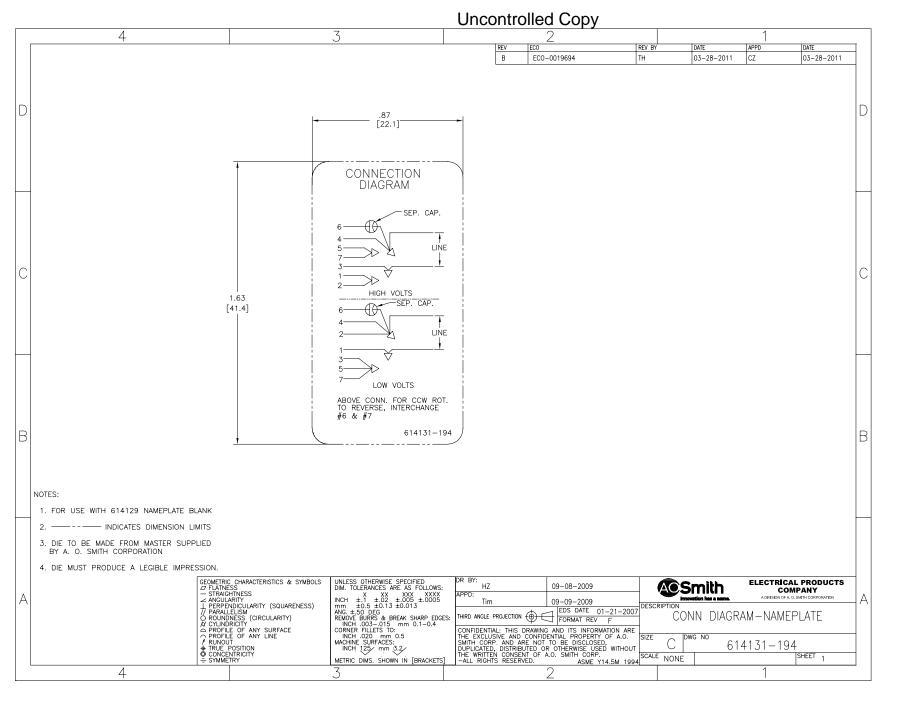

## **Technical Specifications**

| Electrical Type   | Permanent Split Capacitor | Starting Method       | Across The Line   |
|-------------------|---------------------------|-----------------------|-------------------|
| Poles             | 6                         | Rotation              | Reversible        |
| Mounting          | Lug                       | Motor Orientation     | Vertical Shaft Up |
| Drive End Bearing | Ball                      | Opp Drive End Bearing | Ball              |
| Frame Material    | Rolled Steel              | Shaft Type            | Flat              |
| Overall Length    | 9.74 in                   | Frame Length          | 5.75 in           |
| Shaft Diameter    | 0.500 in                  | Shaft Extension       | 1.6 in            |
| Outline Drawing   | OCA1056-S01               | Connection Drawing    | 614131-194        |