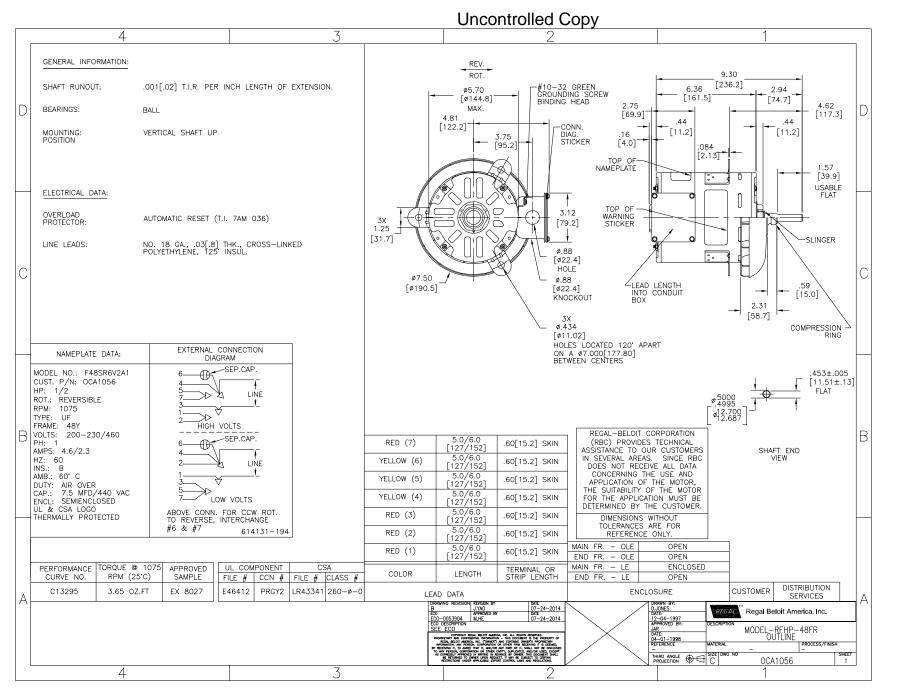

## **Technical Specifications**

| Electrical Type   | Permanent Split Capacitor | Starting Method       | Across The Line   |
|-------------------|---------------------------|-----------------------|-------------------|
| Poles             | 6                         | Rotation              | Reversible        |
| Mounting          | Lug                       | Motor Orientation     | Vertical Shaft Up |
| Drive End Bearing | Ball                      | Opp Drive End Bearing | Ball              |
| Frame Material    | Rolled Steel              | Shaft Type            | Flat              |
| Overall Length    | 9.74 in                   | Frame Length          | 5.75 in           |
| Shaft Diameter    | 0.500 in                  | Shaft Extension       | 1.6 in            |
| Outline Drawing   | OCA1056-S01               | Connection Drawing    | 614131-194        |