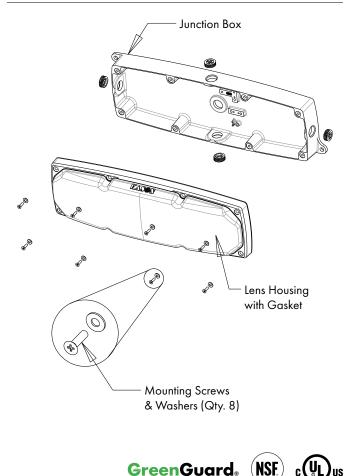

#### Steps 3 & 4

LISTED

## DIRECTIONS

- 1. Mount junction box, run supply wires, and make wiring connections to power supply
- 2. Seal conduit openings around wires and hole plugs
- 3. Insert the screws through housing and into gasket to hold screws during final assembly
- 4. Assemble housing to junction box