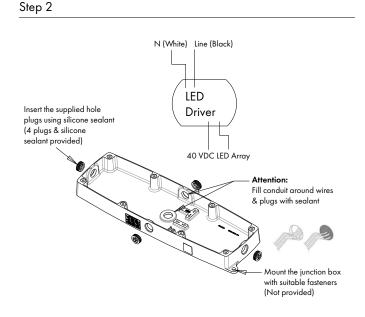

## DIRECTIONS

- 1. Mount junction box, run supply wires, and make wiring connections to power supply
- 2. Seal conduit openings around wires and hole plugs
- 3. Insert the screws through housing and into gasket to hold screws during final assembly
- 4. Assemble housing to junction box

# 

- All wiring should comply with the national electric code and be installed by a qualified electrician
- Sealing of wire opening is necessary to prevent condensation from forming and water collection inside the fixture
- Failure to properly seal fixture will VOID warranty