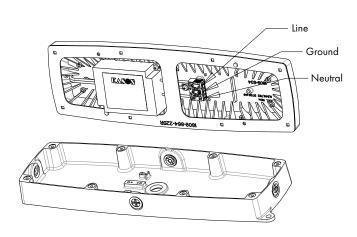

#### Step 1

## DIRECTIONS

- 1. Mount junction box, run supply wires, and make wiring connections to power supply
- 2. Seal conduit openings around wires and hole plugs
- 3. Insert the screws through housing and into gasket to hold screws during final assembly
- 4. Assemble housing to junction box