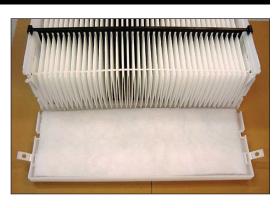

## **INNER HOUSING END SEALS**

Model 2200 and 2250 seal is 20.56" long x 6.88" wide.

Model 2400 and 5000 seal is 16.12" long x 6.88" wide.

#### **INSTALLATION:**

- 1. Remove old seal and scrape smooth.
- 2. Apply 3M spray adhesive or any household adhesive generously to seal installation area.
- 3. For white polyester seal, apply with the scrim (thin polyester sheet) facing up.