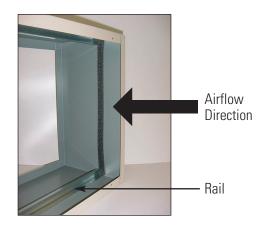

# FOAM OUTER HOUSING SEAL

Model 2200 seal is 21.20" long x .75" wide.

Model 2400 and 5000 seal is 17.00" long x .75" wide.

#### **INSTALLATION:**

- 1. Remove old pink seal and scrape smooth.
- 2. Wipe seal installation area clean.
- 3. Remove paper backing from new foam seal and apply to the inside of the Outer Housing on inlet side of rail as shown.