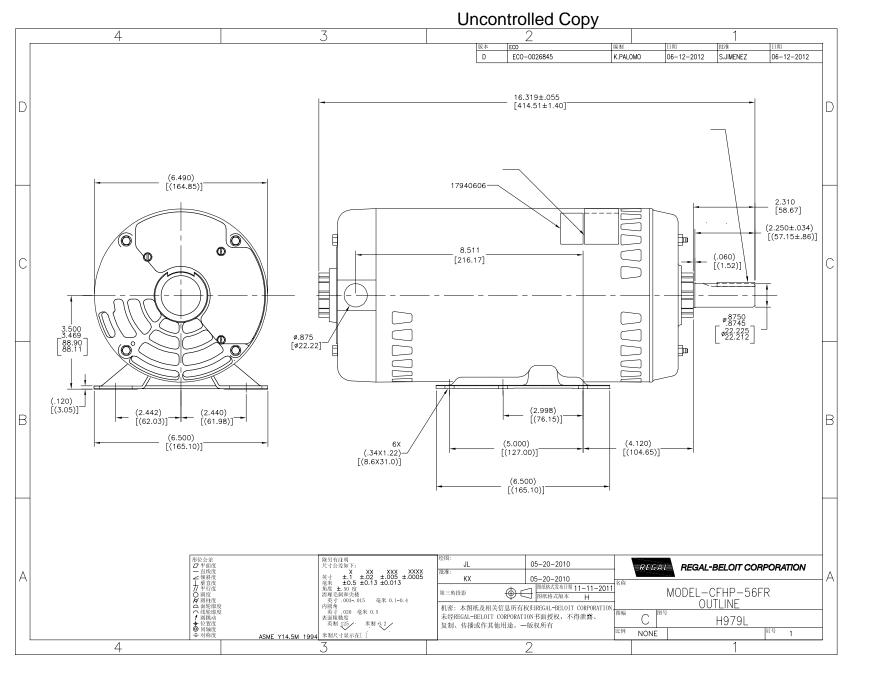

## Nameplate Specifications

| Output HP          | 5.0 Hp          | Output KW           | 3.7 kW          |
|--------------------|-----------------|---------------------|-----------------|
| Frequency          | 60 Hz           | Voltage             | 208-230/460 V   |
| Current            | 14.5-14.4/7.2 A | Speed               | 1725 rpm        |
| Service Factor     | 1.15            | Phase               | 3               |
| Duty               | Continuous      | Insulation Class    | В               |
| Frame              | Y56Y            | Enclosure           | Open Drip Proof |
| Thermal Protection | None            | Ambient Temperature | 40 °C           |
| UL                 | Recognized      | CSA                 | Υ               |
| CE                 | N               |                     |                 |

## **Technical Specifications**

| Electrical Type       | Polyphase, Induction Type, Single Or Dual Voltage | Starting Method   | Across The Line             |
|-----------------------|---------------------------------------------------|-------------------|-----------------------------|
| Poles                 | 4                                                 | Rotation          | Reversible Counterclockwise |
| Mounting              | Rigid Base                                        | Drive End Bearing | Ball                        |
| Opp Drive End Bearing | Ball                                              | Frame Material    | Rolled Steel                |
| Shaft Type            | Keyed                                             | Overall Length    | 16.32 in                    |
| Frame Length          | 10.38 in                                          | Shaft Diameter    | 0.875 in                    |
| Shaft Extension       | 2.31 in                                           |                   |                             |