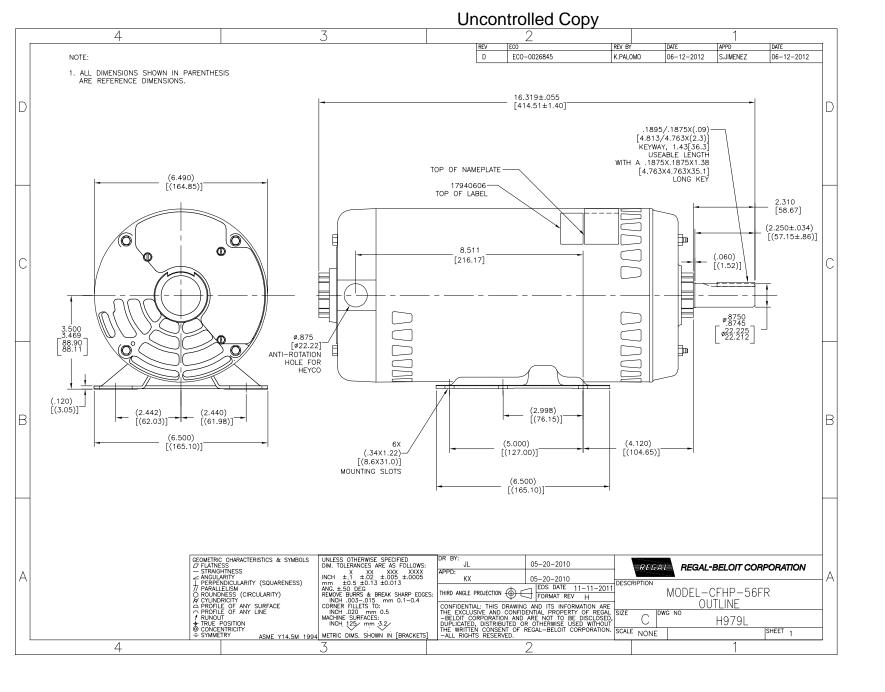

## PRODUCT INFORMATION PACKET

Model No: H979L Catalog No: H979L

5.0 HP OEM Replacement HVAC/R Motor, 3 phase, 1800 RPM, 208-230/460 V, 56Y Frame, ODP

**HVAC/R OEM Replacement Motors** 

Regal and Century are trademarks of Regal Beloit Corporation or one of its affiliated companies.

## Nameplate Specifications

| Output HP          | 5.0 Hp          | Output KW           | 3.7 kW          |
|--------------------|-----------------|---------------------|-----------------|
| Frequency          | 60 Hz           | Voltage             | 208-230/460 V   |
| Current            | 14.5-14.4/7.2 A | Speed               | 1725 rpm        |
| Service Factor     | 1.15            | Phase               | 3               |
| Duty               | Continuous      | Insulation Class    | В               |
| Frame              | Y56Y            | Enclosure           | Open Drip Proof |
| Thermal Protection | None            | Ambient Temperature | 40 °C           |
| UL                 | Recognized      | CSA                 | Υ               |
| CE                 | N               |                     |                 |

## **Technical Specifications**

| Electrical Type       | Polyphase, Induction Type, Single Or Dual Voltage | Starting Method   | Across The Line             |
|-----------------------|---------------------------------------------------|-------------------|-----------------------------|
| Poles                 | 4                                                 | Rotation          | Reversible Counterclockwise |
| Mounting              | Rigid Base                                        | Drive End Bearing | Ball                        |
| Opp Drive End Bearing | Ball                                              | Frame Material    | Rolled Steel                |
| Shaft Type            | Keyed                                             | Overall Length    | 16.32 in                    |
| Frame Length          | 10.38 in                                          | Shaft Diameter    | 0.875 in                    |
| Shaft Extension       | 2.31 in                                           |                   |                             |