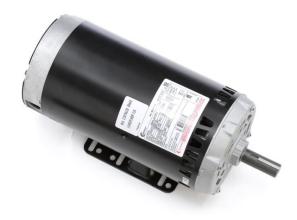

## PRODUCT INFORMATION PACKET

Model No: H979L Catalog No: H979L

5.0 HP OEM Replacement HVAC/R Motor, 3 phase, 1800 RPM, 208-230/460 V, 56Y Frame, ODP

**HVAC/R OEM Replacement Motors** 

Regal and Century are trademarks of Regal Beloit Corporation or one of its affiliated companies.

## Nameplate Specifications

| Output HP          | 5.0 Hp          | Output KW           | 3.7 kW          |
|--------------------|-----------------|---------------------|-----------------|
| Frequency          | 60 Hz           | Voltage             | 208-230/460 V   |
| Current            | 14.5-14.4/7.2 A | Speed               | 1725 rpm        |
| Service Factor     | 1.15            | Phase               | 3               |
| Duty               | Continuous      | Insulation Class    | В               |
| Frame              | Y56Y            | Enclosure           | Open Drip Proof |
| Thermal Protection | None            | Ambient Temperature | 40 °C           |
| UL                 | Recognized      | CSA                 | Υ               |
| CE                 | N               |                     |                 |

## **Technical Specifications**

| Electrical Type       | Polyphase, Induction Type, Single Or Dual Voltage | Starting Method   | Across The Line             |
|-----------------------|---------------------------------------------------|-------------------|-----------------------------|
| Poles                 | 4                                                 | Rotation          | Reversible Counterclockwise |
| Mounting              | Rigid Base                                        | Drive End Bearing | Ball                        |
| Opp Drive End Bearing | Ball                                              | Frame Material    | Rolled Steel                |
| Shaft Type            | Keyed                                             | Overall Length    | 16.32 in                    |
| Frame Length          | 10.38 in                                          | Shaft Diameter    | 0.875 in                    |
| Shaft Extension       | 2.31 in                                           |                   |                             |