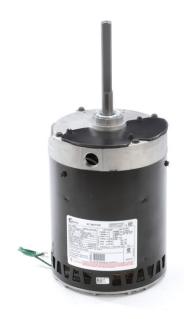

# PRODUCT INFORMATION PACKET

Model No: H686 Catalog No: H686

1.0 HP Condenser Fans HVAC/R Motor, 3 phase, 900 RPM, 460/200-230 V, 56Y Frame, OPEN

**Condenser Fans Motors** 

Regal and Century are trademarks of Regal Beloit Corporation or one of its affiliated companies.

#### Nameplate Specifications

| Output HP          | 1.0 Hp              | Output KW           | 0.75 kW       |
|--------------------|---------------------|---------------------|---------------|
| Frequency          | 60 Hz               | Voltage             | 460/200-230 V |
| Current            | 2.0/4.4-4.0 A       | Speed               | 850 rpm       |
| Service Factor     | 1                   | Phase               | 3             |
| Duty               | Continuous Air Over | Insulation Class    | В             |
| Frame              | U56Y                | Enclosure           | Open Enclosed |
| Thermal Protection | Thermally Protected | Ambient Temperature | 60 °C         |
| UL                 | Recognized          | CSA                 | Υ             |
| CE                 | N                   |                     |               |

#### **Technical Specifications**

| Electrical Type       | Polyphase, Induction Type, Single Or<br>Dual Voltage | Starting Method   | Across The Line      |
|-----------------------|------------------------------------------------------|-------------------|----------------------|
| Poles                 | 8                                                    | Rotation          | Reversible Clockwise |
| Mounting              | Round                                                | Drive End Bearing | Ball                 |
| Opp Drive End Bearing | Ball                                                 | Frame Material    | Rolled Steel         |
| Shaft Type            | Flat                                                 | Overall Length    | 14.30 in             |
| Frame Length          | 7.00 in                                              | Shaft Diameter    | 0.625 in             |
| Shaft Extension       | 4.974 in                                             |                   |                      |