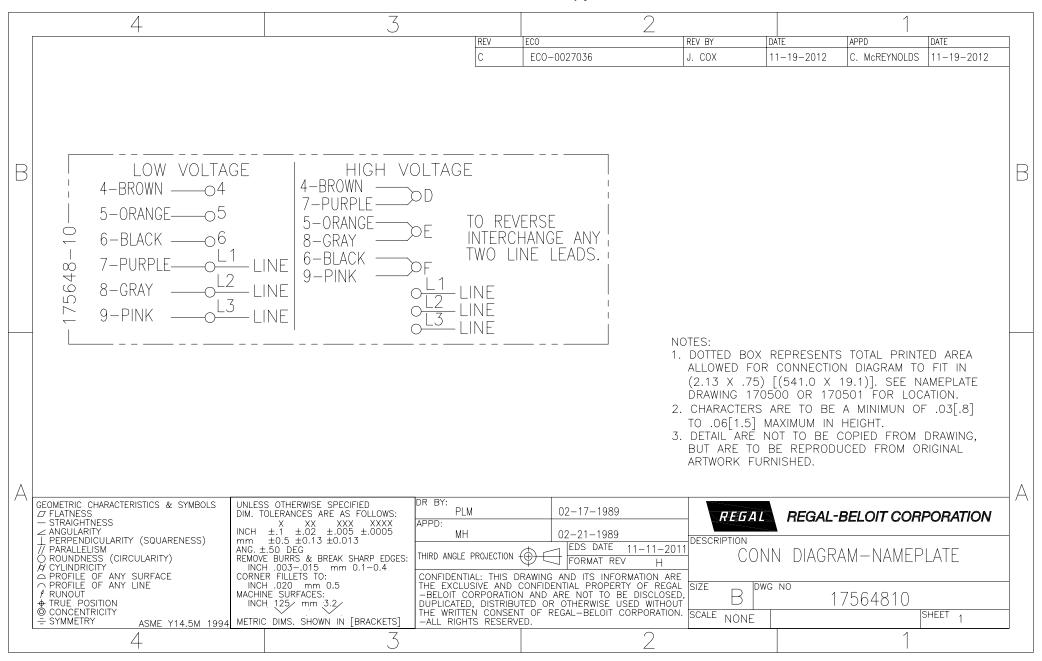

| Reversible Clockwise |
| Mounting              | Round                                                | Drive End Bearing | Ball                 |
| Opp Drive End Bearing | Ball                                                 | Frame Material    | Rolled Steel         |
| Shaft Type            | Flat                                                 | Overall Length    | 14.30 in             |
| Frame Length          | 7.00 in                                              | Shaft Diameter    | 0.625 in             |
| Shaft Extension       | 4.974 in                                             |                   |                      |

This is an uncontrolled document once printed or downloaded and is subject to change without notice. Date Created:04/11/2019

### **Uncontrolled Copy**



## **Uncontrolled Copy**