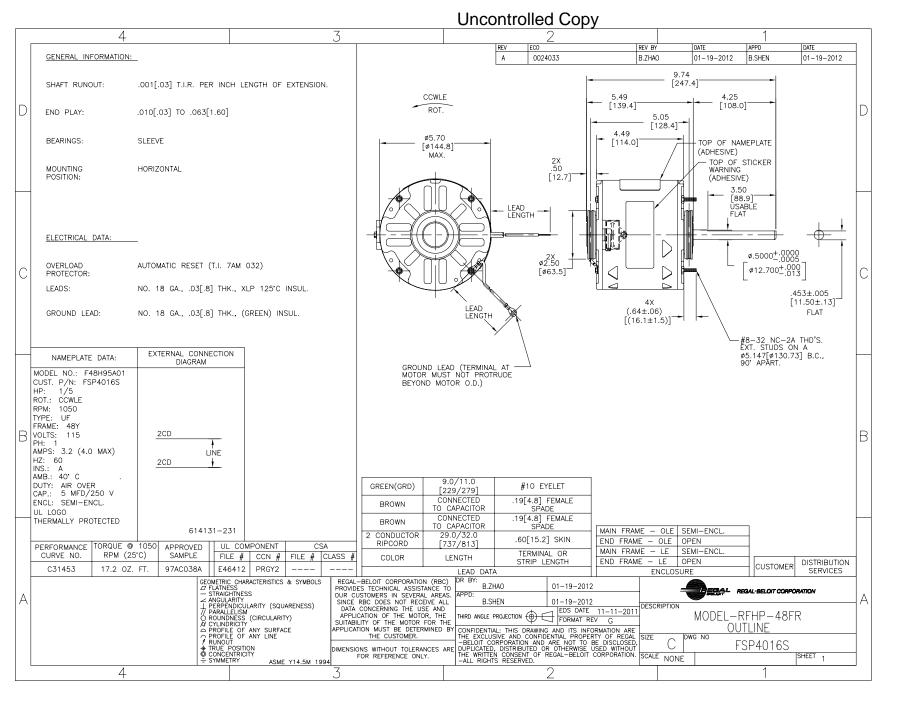

# Nameplate Specifications

| Output HP          | 1/5 Hp     | Output KW           | 0.15 kW       |
|--------------------|------------|---------------------|---------------|
| Frequency          | 60 Hz      | Voltage             | 115 V         |
| Current            | 3.2 A      | Speed               | 1050 rpm      |
| Service Factor     | 1          | Phase               | 1             |
| Duty               | Air Over   | Insulation Class    | Α             |
| Frame              | 48Y        | Enclosure           | Semi Enclosed |
| Thermal Protection | Automatic  | Ambient Temperature | 40 °C         |
| UL                 | Recognized | CSA                 | Ν             |
| CE                 | Ν          |                     |               |

## **Technical Specifications**

| Electrical Type   | Permanent Split Capacitor | Starting Method       | Across The Line           |
|-------------------|---------------------------|-----------------------|---------------------------|
| Poles             | 6                         | Rotation              | Counterclockwise Lead End |
| Mounting          | Resilient Rings           | Motor Orientation     | Horizontal                |
| Drive End Bearing | Sleeve                    | Opp Drive End Bearing | Sleeve                    |
| Frame Material    | Rolled Steel              | Shaft Type            | Flat                      |
| Overall Length    | 9.74 in                   | Frame Length          | 3.88 in                   |
| Shaft Diameter    | 0.500 in                  | Shaft Extension       | 4.8 in                    |
| Outline Drawing   | FSP4016S-S01              | Connection Drawing    | 614131-231                |