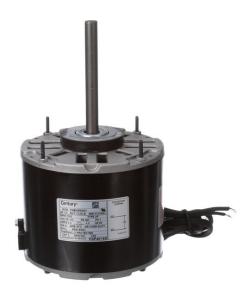

# **PRODUCT INFORMATION PACKET**

Model No: FSP4016S Catalog No: FSP4016S 1/5 HP Fan & Blower Motor, 1050 RPM, 115 Volts, 48 Frame, Semi Enclosed Direct Drive Motors

Regal and Century are trademarks of Regal Beloit Corporation or one of its affiliated companies. ©2020 Regal Beloit Corporation, All Rights Reserved. MC017097E

Product Information Packet: Model No: FSP4016S, Catalog No:FSP4016S 1/5 HP Fan & Blower Motor, 1050 RPM, 115 Volts, 48 Frame, Semi Enclosed

# Nameplate Specifications

| Output HP          | 1/5 Hp     | Output KW           | 0.15 kW       |
|--------------------|------------|---------------------|---------------|
| Frequency          | 60 Hz      | Voltage             | 115 V         |
| Current            | 3.2 A      | Speed               | 1050 rpm      |
| Service Factor     | 1          | Phase               | 1             |
| Duty               | Air Over   | Insulation Class    | Α             |
| Frame              | 48Y        | Enclosure           | Semi Enclosed |
| Thermal Protection | Automatic  | Ambient Temperature | 40 °C         |
| UL                 | Recognized | CSA                 | Ν             |
| CE                 | Ν          |                     |               |

## **Technical Specifications**

| Electrical Type   | Permanent Split Capacitor | Starting Method       | Across The Line           |
|-------------------|---------------------------|-----------------------|---------------------------|
| Poles             | 6                         | Rotation              | Counterclockwise Lead End |
| Mounting          | Resilient Rings           | Motor Orientation     | Horizontal                |
| Drive End Bearing | Sleeve                    | Opp Drive End Bearing | Sleeve                    |
| Frame Material    | Rolled Steel              | Shaft Type            | Flat                      |
| Overall Length    | 9.74 in                   | Frame Length          | 3.88 in                   |
| Shaft Diameter    | 0.500 in                  | Shaft Extension       | 4.8 in                    |
| Outline Drawing   | FSP4016S-S01              | Connection Drawing    | 614131-231                |