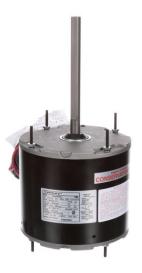

## PRODUCT INFORMATION PACKET

Model No: FSE6000 Catalog No: FSE6000 1/3-1/6 HP Condenser Fan Motor, 1075 RPM, 2 Speed, 208-230 Volts, 48 Frame, TEAO Condenser Fans Motors

Product Information Packet: Model No: FSE6000, Catalog No:FSE6000 1/3-1/6 HP Condenser Fan Motor, 1075 RPM, 2 Speed, 208-230 Volts, 48 Frame, TEAO

## Nameplate Specifications

| Output HP          | 1/3-1/6 Hp | Output KW           | 0.25 kW          |
|--------------------|------------|---------------------|------------------|
| Frequency          | 60 Hz      | Voltage             | 208-230 V        |
| Current            | 2.8 A      | Speed               | 1075 rpm         |
| Service Factor     | 1          | Phase               | 1                |
| Duty               | Air Over   | Insulation Class    | В                |
| Frame              | 48Y        | Enclosure           | Totally Enclosed |
| Thermal Protection | Automatic  | Ambient Temperature | 60 °C            |
| UL                 | Recognized | CSA                 | Υ                |
| CE                 | N          |                     |                  |

## **Technical Specifications**

| Electrical Type   | Permanent Split Capacitor | Starting Method       | Across The Line |
|-------------------|---------------------------|-----------------------|-----------------|
| Poles             | 6                         | Rotation              | Reversible      |
| Mounting          | Extended Studs            | Motor Orientation     | Any             |
| Drive End Bearing | Ball                      | Opp Drive End Bearing | Ball            |
| Frame Material    | Rolled Steel              | Shaft Type            | Double Flat     |
| Overall Length    | 11.42 in                  | Frame Length          | 4.25 in         |
| Shaft Diameter    | 0.500 in                  | Shaft Extension       | 6 in            |
| Outline Drawing   | FSE6000-S01               | Connection Drawing    | 614131-390      |