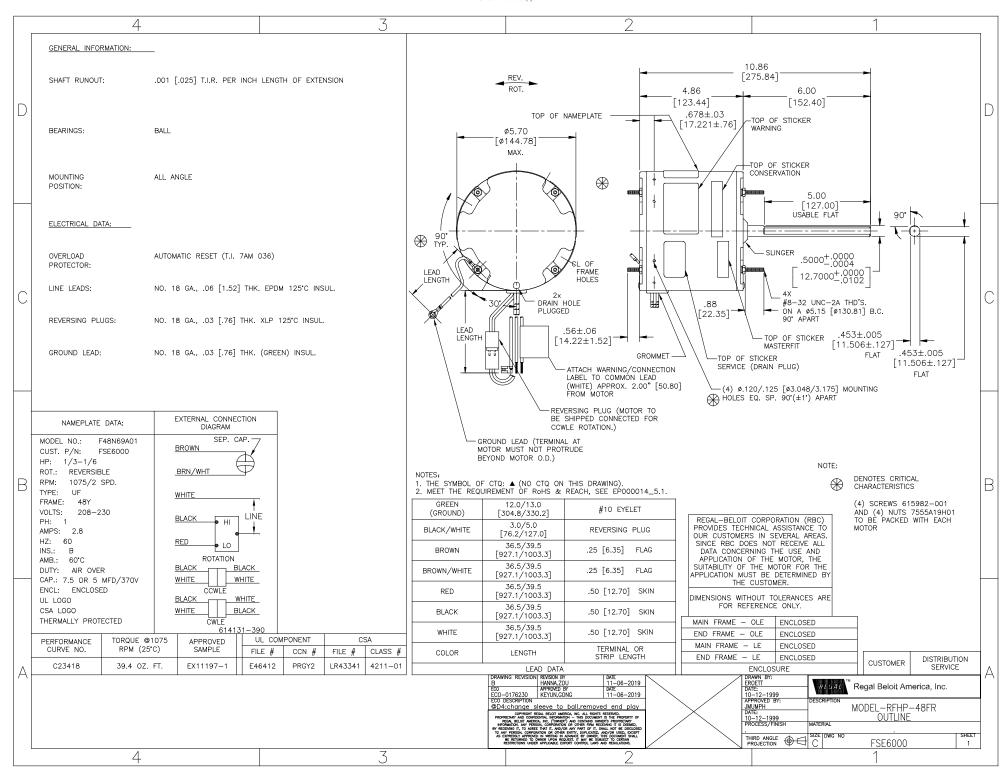

## Nameplate Specifications

| Output HP          | 1/3-1/6 Hp | Output KW           | 0.25 kW          |
|--------------------|------------|---------------------|------------------|
| Frequency          | 60 Hz      | Voltage             | 208-230 V        |
| Current            | 2.8 A      | Speed               | 1075 rpm         |
| Service Factor     | 1          | Phase               | 1                |
| Duty               | Air Over   | Insulation Class    | В                |
| Frame              | 48Y        | Enclosure           | Totally Enclosed |
| Thermal Protection | Automatic  | Ambient Temperature | 60 °C            |
| UL                 | Recognized | CSA                 | Υ                |
| CE                 | N          |                     |                  |

## **Technical Specifications**

| Electrical Type   | Permanent Split Capacitor | Starting Method       | Across The Line |
|-------------------|---------------------------|-----------------------|-----------------|
| Poles             | 6                         | Rotation              | Reversible      |
| Mounting          | Extended Studs            | Motor Orientation     | Any             |
| Drive End Bearing | Ball                      | Opp Drive End Bearing | Ball            |
| Frame Material    | Rolled Steel              | Shaft Type            | Double Flat     |
| Overall Length    | 11.42 in                  | Frame Length          | 4.25 in         |
| Shaft Diameter    | 0.500 in                  | Shaft Extension       | 6 in            |
| Outline Drawing   | FSE6000-S01               | Connection Drawing    | 614131-390      |