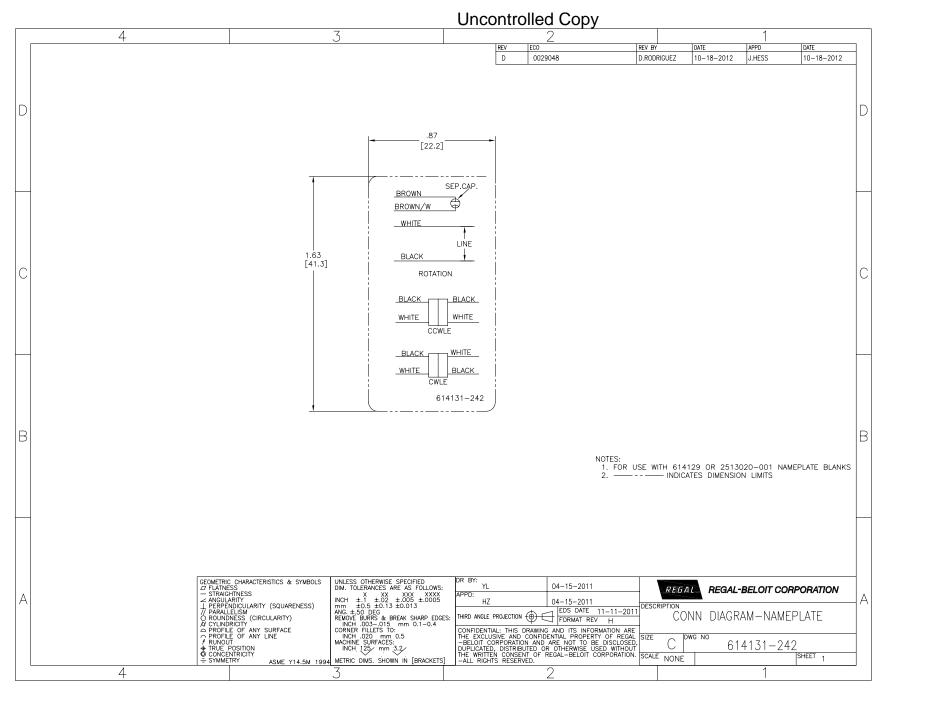

## **Technical Specifications**

| Electrical Type   | Permanent Split Capacitor | Starting Method       | Across The Line |
|-------------------|---------------------------|-----------------------|-----------------|
| Poles             | 6                         | Rotation              | Reversible      |
| Mounting          | Extended Studs            | Motor Orientation     | Any             |
| Drive End Bearing | Sleeve                    | Opp Drive End Bearing | Sleeve          |
| Frame Material    | Rolled Steel              | Shaft Type            | Double Flat     |
| Overall Length    | 12.74 in                  | Frame Length          | 4.75 in         |
| Shaft Diameter    | 0.500 in                  | Shaft Extension       | 6.5 in          |
| Outline Drawing   | FSE1056SF-S01             | Connection Drawing    | 614131-242      |