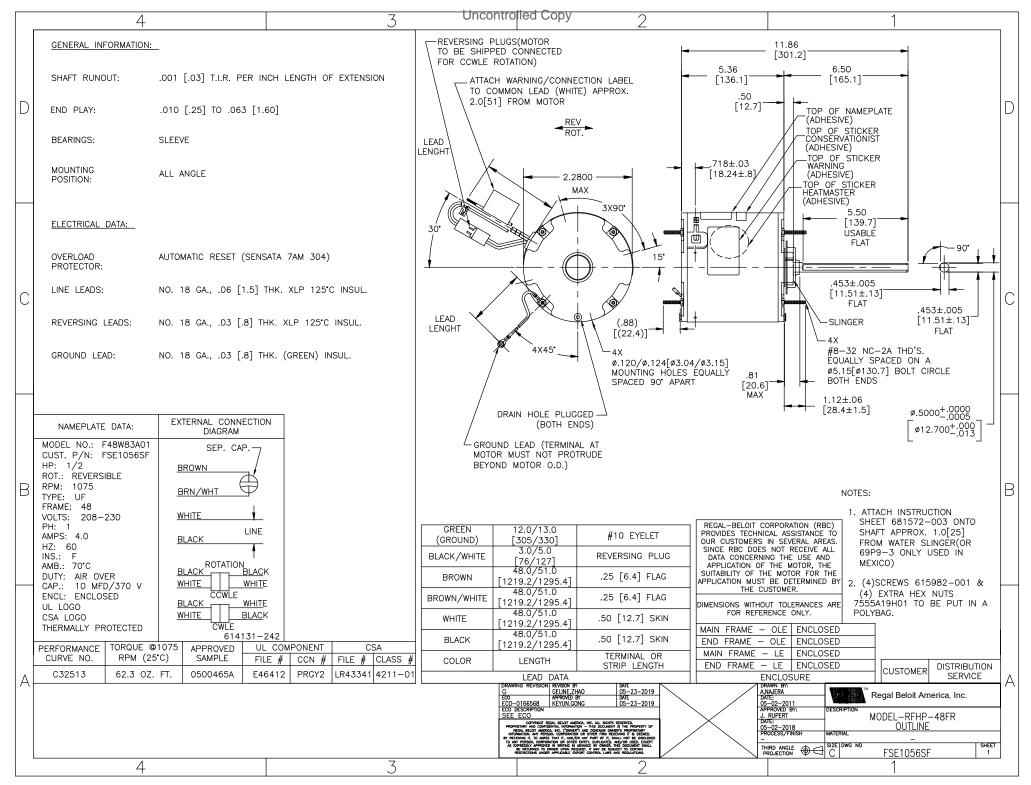

## **Technical Specifications**

| Electrical Type   | Permanent Split Capacitor | Starting Method       | Across The Line |
|-------------------|---------------------------|-----------------------|-----------------|
| Poles             | 6                         | Rotation              | Reversible      |
| Mounting          | Extended Studs            | Motor Orientation     | Any             |
| Drive End Bearing | Sleeve                    | Opp Drive End Bearing | Sleeve          |
| Frame Material    | Rolled Steel              | Shaft Type            | Double Flat     |
| Overall Length    | 12.74 in                  | Frame Length          | 4.75 in         |
| Shaft Diameter    | 0.500 in                  | Shaft Extension       | 6.5 in          |
| Outline Drawing   | FSE1056SF-S01             | Connection Drawing    | 614131-242      |