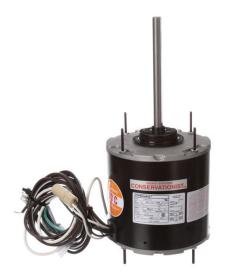

## **PRODUCT INFORMATION PACKET**

Model No: FSE1056SF Catalog No: FSE1056SF 1/2 HP Condenser Fan Motor, 1075 RPM, 208-230 Volts, 48 Frame, TEAO Condenser Fans Motors

Regal and Century are trademarks of Regal Beloit Corporation or one of its affiliated companies. ©2020 Regal Beloit Corporation, All Rights Reserved. MC017097E

Product Information Packet: Model No: FSE1056SF, Catalog No:FSE1056SF 1/2 HP Condenser Fan Motor, 1075 RPM, 208-230 Volts, 48 Frame, TEAO