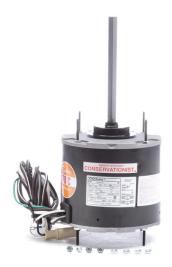

## PRODUCT INFORMATION PACKET

Model No: FSE1036SF
Catalog No: FSE1036SF

1/3 HP Condenser Fan Motor, 1075 RPM, 208-230 Volts, 48 Frame, TEAO

Condenser Fans Motors

Regal and Century are trademarks of Regal Beloit Corporation or one of its affiliated companies. ©2020 Regal Beloit Corporation, All Rights Reserved. MC017097E

Product Information Packet: Model No: FSE1036SF, Catalog No:FSE1036SF 1/3 HP Condenser Fan Motor, 1075 RPM, 208-230 Volts, 48 Frame, TEAO

## Nameplate Specifications

| Output HP          | 1/3 Hp     | Output KW           | 0.25 kW          |
|--------------------|------------|---------------------|------------------|
| Frequency          | 60 Hz      | Voltage             | 208-230 V        |
| Current            | 2.8 A      | Speed               | 1075 rpm         |
| Service Factor     | 1          | Phase               | 1                |
| Duty               | Air Over   | Insulation Class    | F                |
| Frame              | 48         | Enclosure           | Totally Enclosed |
| Thermal Protection | Automatic  | Ambient Temperature | 70 °C            |
| UL                 | Recognized | CSA                 | Υ                |
| CE                 | N          |                     |                  |