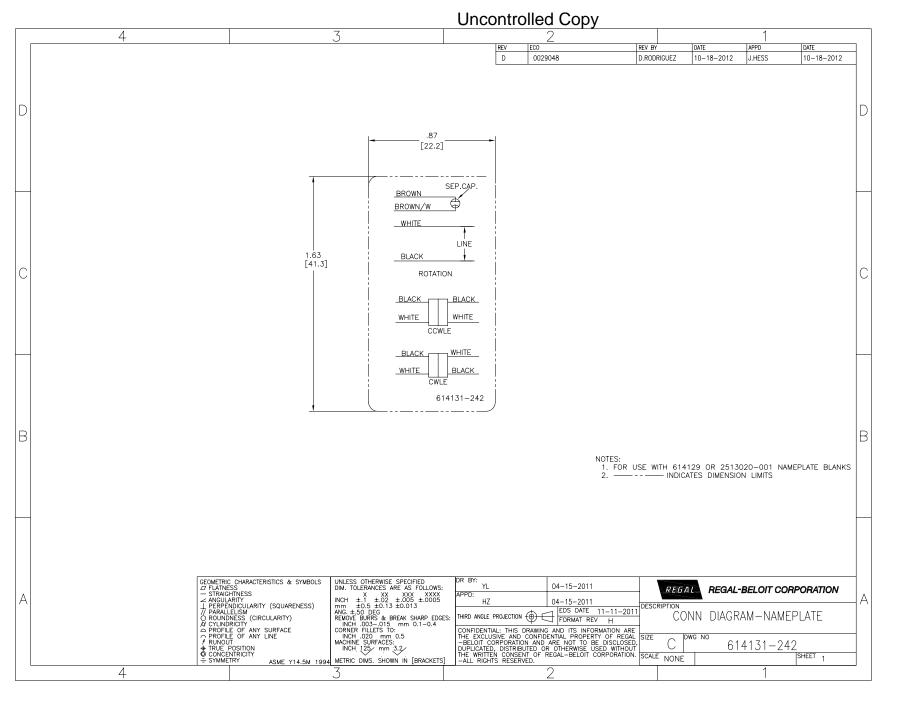

## **Technical Specifications**

| Electrical Type   | Permanent Split Capacitor | Starting Method       | Across The Line |
|-------------------|---------------------------|-----------------------|-----------------|
| Poles             | 6                         | Rotation              | Reversible      |
| Mounting          | Extended Studs            | Motor Orientation     | Any             |
| Drive End Bearing | Sleeve                    | Opp Drive End Bearing | Sleeve          |
| Frame Material    | Rolled Steel              | Shaft Type            | Double Flat     |
| Overall Length    | 12.24 in                  | Frame Length          | 4.25 in         |
| Shaft Diameter    | 0.500 in                  | Shaft Extension       | 6.5 in          |
| Outline Drawing   | FSE1036SF-S01             | Connection Drawing    | 614131-242      |