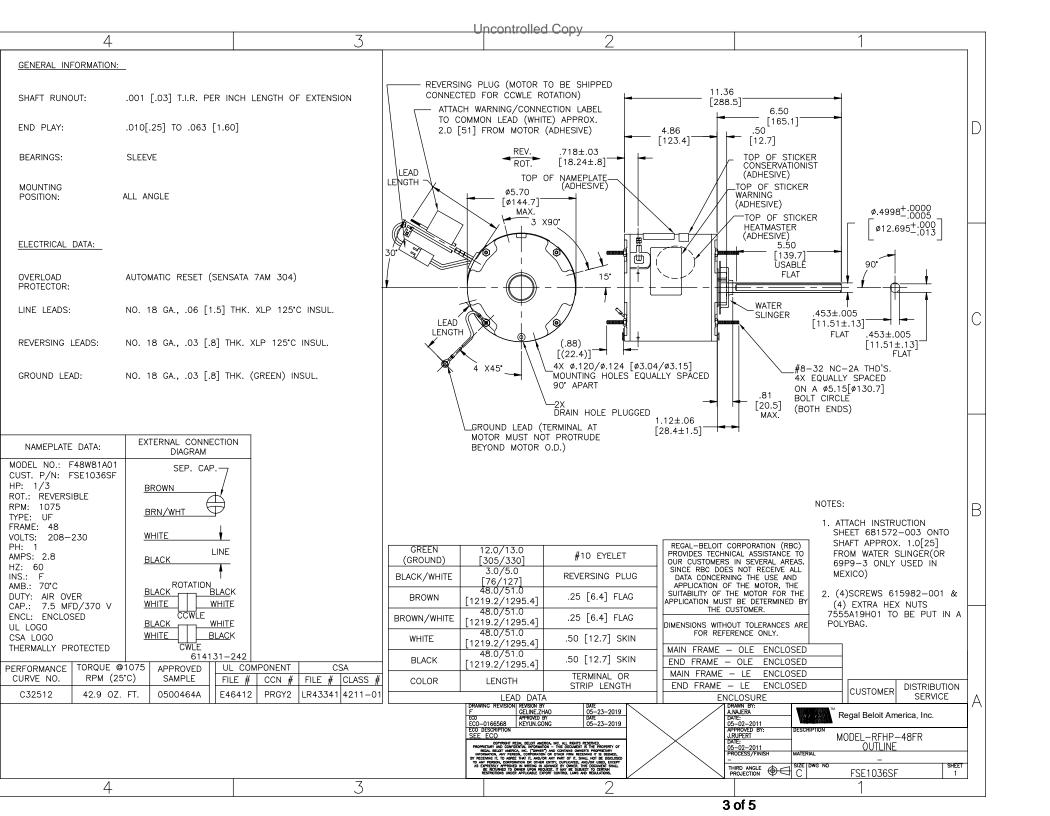

## **Technical Specifications**

| Electrical Type   | Permanent Split Capacitor | Starting Method       | Across The Line |
|-------------------|---------------------------|-----------------------|-----------------|
| Poles             | 6                         | Rotation              | Reversible      |
| Mounting          | Extended Studs            | Motor Orientation     | Any             |
| Drive End Bearing | Sleeve                    | Opp Drive End Bearing | Sleeve          |
| Frame Material    | Rolled Steel              | Shaft Type            | Double Flat     |
| Overall Length    | 12.24 in                  | Frame Length          | 4.25 in         |
| Shaft Diameter    | 0.500 in                  | Shaft Extension       | 6.5 in          |
| Outline Drawing   | FSE1036SF-S01             | Connection Drawing    | 614131-242      |

## Nameplate Specifications

| Output HP          | 1/3 Hp     | Output KW           | 0.25 kW          |
|--------------------|------------|---------------------|------------------|
| Frequency          | 60 Hz      | Voltage             | 208-230 V        |
| Current            | 2.8 A      | Speed               | 1075 rpm         |
| Service Factor     | 1          | Phase               | 1                |
| Duty               | Air Over   | Insulation Class    | F                |
| Frame              | 48         | Enclosure           | Totally Enclosed |
| Thermal Protection | Automatic  | Ambient Temperature | 70 °C            |
| UL                 | Recognized | CSA                 | Υ                |
| CE                 | N          |                     |                  |