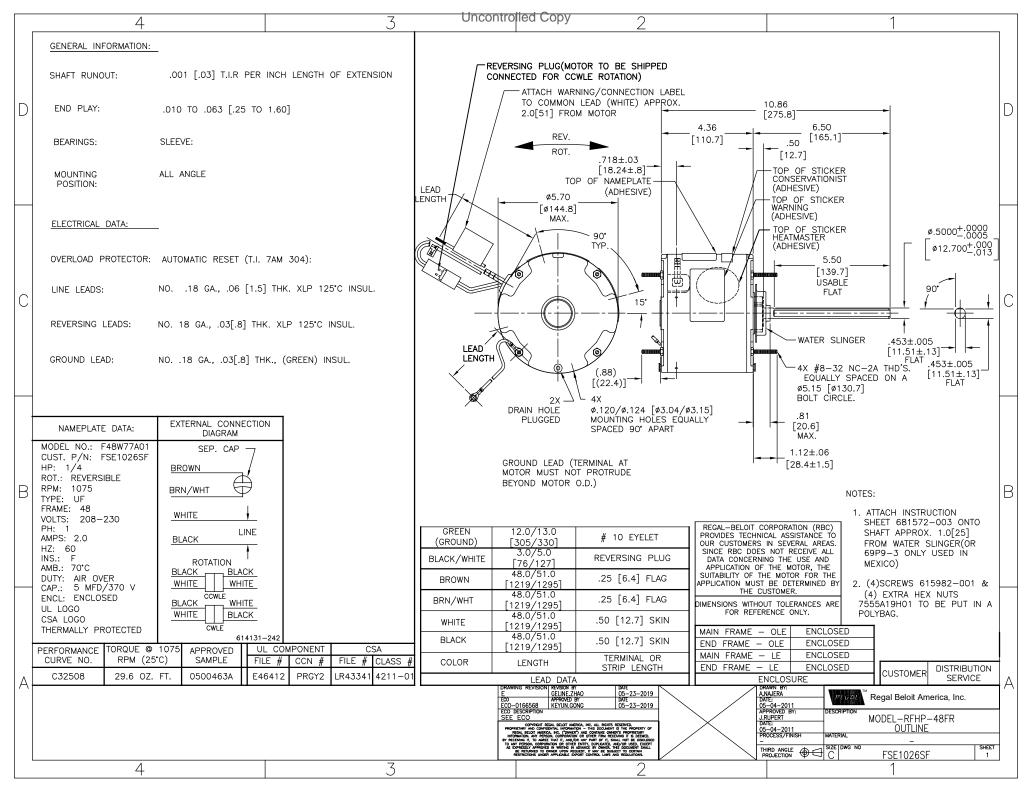

## **Technical Specifications**

| Electrical Type    | Permanent Split Capacitor | Starting Method       | Across The Line |
|--------------------|---------------------------|-----------------------|-----------------|
| Poles              | 6                         | Rotation              | Reversible      |
| Mounting           | Extended Studs            | Motor Orientation     | Any             |
| Drive End Bearing  | Sleeve                    | Opp Drive End Bearing | Sleeve          |
| Frame Material     | Rolled Steel              | Shaft Type            | Double Flat     |
| Overall Length     | 11.74 in                  | Frame Length          | 3.75 in         |
| Shaft Diameter     | 0.500 in                  | Shaft Extension       | 6.5 in          |
| Connection Drawing | 614131-242                | Outline Drawing       | FSE1026SF-S01   |