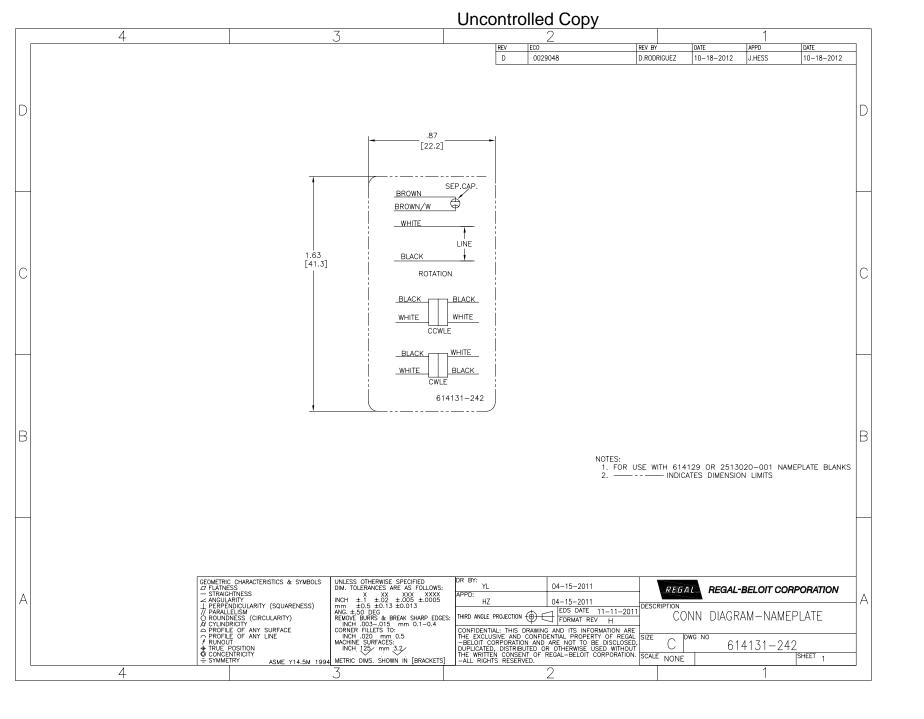

## **Technical Specifications**

| Electrical Type    | Permanent Split Capacitor | Starting Method       | Across The Line |
|--------------------|---------------------------|-----------------------|-----------------|
| Poles              | 6                         | Rotation              | Reversible      |
| Mounting           | Extended Studs            | Motor Orientation     | Any             |
| Drive End Bearing  | Sleeve                    | Opp Drive End Bearing | Sleeve          |
| Frame Material     | Rolled Steel              | Shaft Type            | Double Flat     |
| Overall Length     | 11.74 in                  | Frame Length          | 3.75 in         |
| Shaft Diameter     | 0.500 in                  | Shaft Extension       | 6.5 in          |
| Connection Drawing | 614131-242                | Outline Drawing       | FSE1026SF-S01   |