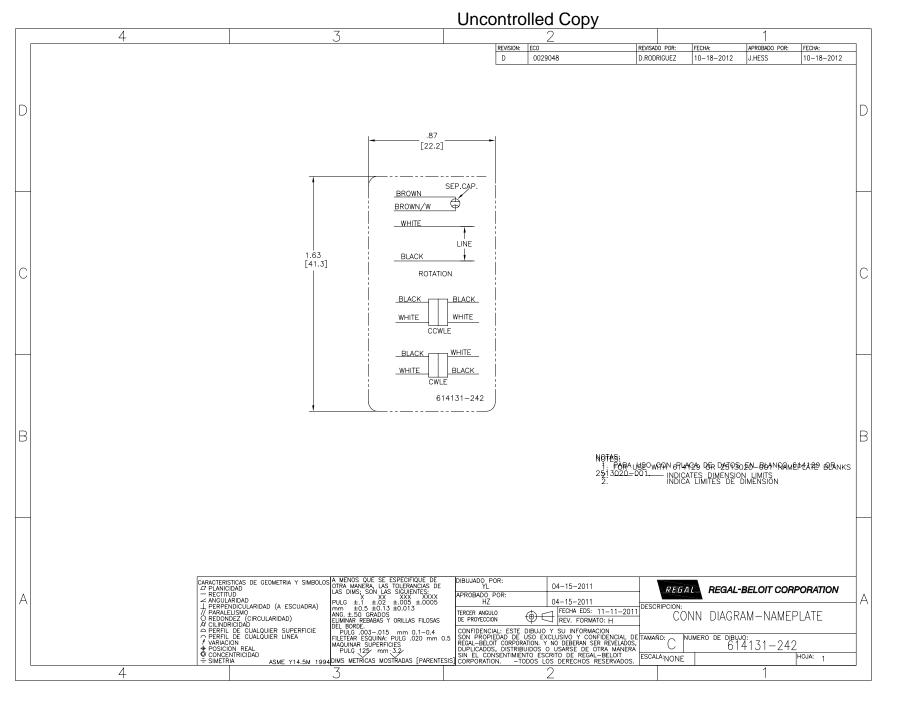

## **Technical Specifications**

| Electrical Type    | Permanent Split Capacitor | Starting Method       | Across The Line |
|--------------------|---------------------------|-----------------------|-----------------|
| Poles              | 6                         | Rotation              | Reversible      |
| Mounting           | Extended Studs            | Motor Orientation     | Any             |
| Drive End Bearing  | Sleeve                    | Opp Drive End Bearing | Sleeve          |
| Frame Material     | Rolled Steel              | Shaft Type            | Double Flat     |
| Overall Length     | 11.74 in                  | Frame Length          | 3.75 in         |
| Shaft Diameter     | 0.500 in                  | Shaft Extension       | 6.5 in          |
| Connection Drawing | 614131-242                | Outline Drawing       | FSE1026SF-S01   |