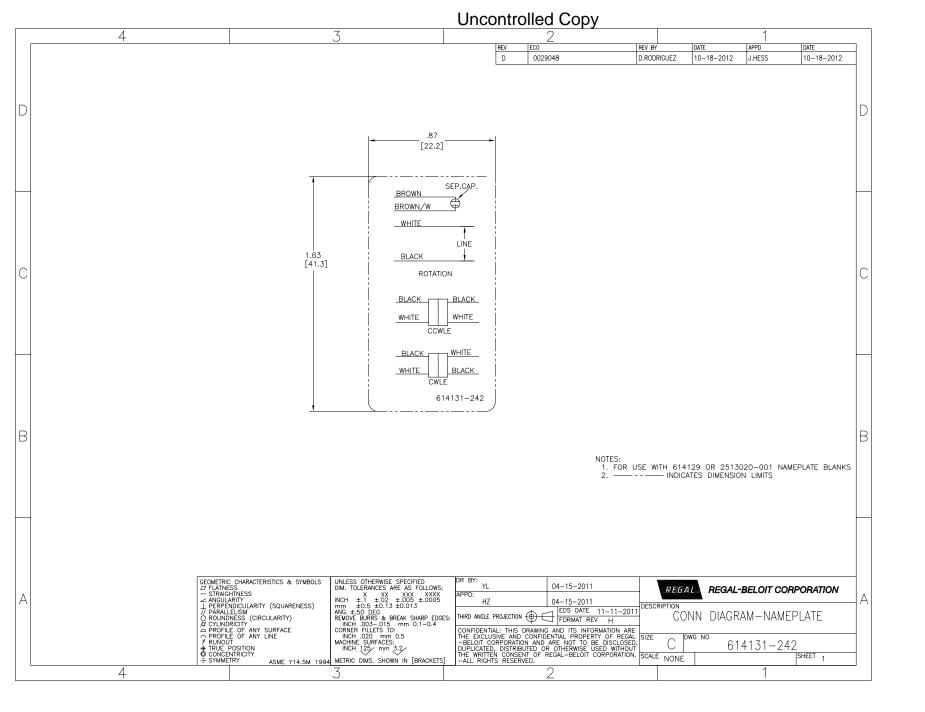

## **Technical Specifications**

| Electrical Type   | Permanent Split Capacitor | Starting Method       | Across The Line |
|-------------------|---------------------------|-----------------------|-----------------|
| Poles             | 6                         | Rotation              | Reversible      |
| Mounting          | Extended Studs            | Motor Orientation     | Any             |
| Drive End Bearing | Sleeve                    | Opp Drive End Bearing | Sleeve          |
| Frame Material    | Rolled Steel              | Shaft Type            | Double Flat     |
| Overall Length    | 11.37 in                  | Frame Length          | 3.99 in         |
| Shaft Diameter    | 0.500 in                  | Shaft Extension       | 6.5 in          |
| Outline Drawing   | FSE1016SF-S01             | Connection Drawing    | 614131-242      |