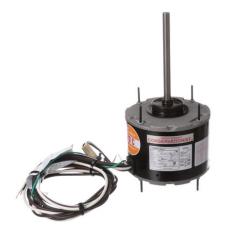

## **PRODUCT INFORMATION PACKET**

Model No: FSE1016SF Catalog No: FSE1016SF 1/6 HP Condenser Fan Motor, 1075 RPM, 208-230 Volts, 48 Frame, TEAO Condenser Fans Motors

Century®

Regal and Century are trademarks of Regal Beloit Corporation or one of its affiliated companies. ©2020 Regal Beloit Corporation, All Rights Reserved. MC017097E Product Information Packet: Model No: FSE1016SF, Catalog No:FSE1016SF 1/6 HP Condenser Fan Motor, 1075 RPM, 208-230 Volts, 48 Frame, TEAO

## Nameplate Specifications

| Output HP          | 1/6 Hp     | Output KW           | 0.13 kW          |  |
|--------------------|------------|---------------------|------------------|--|
| Frequency          | 60 Hz      | Voltage             | 208-230 V        |  |
| Current            | 1.4 A      | Speed               | 1075 rpm         |  |
| Service Factor     | 1          | Phase               | 1                |  |
| Duty               | Air Over   | Insulation Class    | F                |  |
| Frame              | 48         | Enclosure           | Totally Enclosed |  |
| Thermal Protection | Automatic  | Ambient Temperature | 70 °C            |  |
| UL                 | Recognized | CSA                 | Υ                |  |
| CE                 | Ν          |                     |                  |  |

## **Technical Specifications**

| Electrical Type   | Permanent Split Capacitor | Starting Method       | Across The Line |
|-------------------|---------------------------|-----------------------|-----------------|
| Poles             | 6                         | Rotation              | Reversible      |
| Mounting          | Extended Studs            | Motor Orientation     | Any             |
| Drive End Bearing | Sleeve                    | Opp Drive End Bearing | Sleeve          |
| Frame Material    | Rolled Steel              | Shaft Type            | Double Flat     |
| Overall Length    | 11.37 in                  | Frame Length          | 3.99 in         |
| Shaft Diameter    | 0.500 in                  | Shaft Extension       | 6.5 in          |
| Outline Drawing   | FSE1016SF-S01             | Connection Drawing    | 614131-242      |