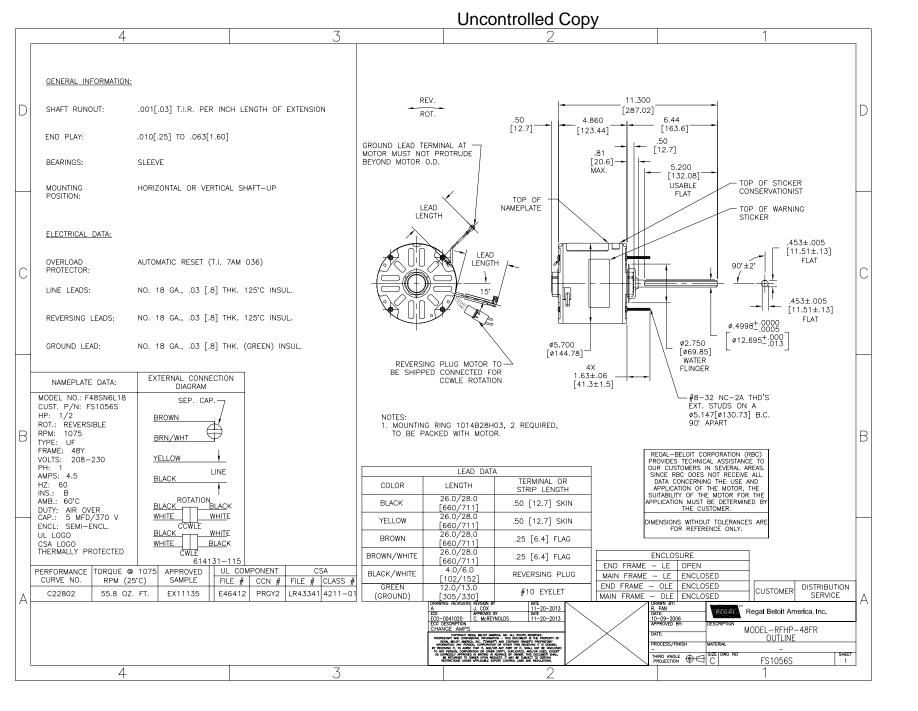

## Nameplate Specifications

| Output HP          | 1/2 Hp     | Output KW           | 0.37 kW       |
|--------------------|------------|---------------------|---------------|
| Frequency          | 60 Hz      | Voltage             | 208-230 V     |
| Current            | 4.5 A      | Speed               | 1075 rpm      |
| Service Factor     | 1          | Phase               | 1             |
| Duty               | Air Over   | Insulation Class    | В             |
| Frame              | 48Y        | Enclosure           | Semi Enclosed |
| Thermal Protection | Automatic  | Ambient Temperature | 60 °C         |
| UL                 | Recognized | CSA                 | Y             |
| CE                 | Ν          |                     |               |

## **Technical Specifications**

| Electrical Type    | Permanent Split Capacitor | Starting Method       | Across The Line |
|--------------------|---------------------------|-----------------------|-----------------|
| Poles              | 6                         | Rotation              | Reversible      |
| Mounting           | Extended Studs            | Motor Orientation     | Any             |
| Drive End Bearing  | Sleeve                    | Opp Drive End Bearing | Sleeve          |
| Frame Material     | Rolled Steel              | Shaft Type            | Double Flat     |
| Overall Length     | 11.80 in                  | Frame Length          | 4.25 in         |
| Shaft Diameter     | 0.500 in                  | Shaft Extension       | 6.4 in          |
| Connection Drawing | 614131-115                | Outline Drawing       | FS1056S-S01     |

## Uncontrolled Copy