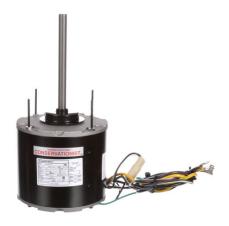

# **PRODUCT INFORMATION PACKET**

Model No: FS1056S Catalog No: FS1056S 1/2 HP Condenser Fan Motor, 1075 RPM, 208-230 Volts, 48 Frame, Semi Enclosed Condenser Fans Motors

Regal and Century are trademarks of Regal Beloit Corporation or one of its affiliated companies. ©2020 Regal Beloit Corporation, All Rights Reserved. MC017097E

Product Information Packet: Model No: FS1056S, Catalog No:FS1056S 1/2 HP Condenser Fan Motor, 1075 RPM, 208-230 Volts, 48 Frame, Semi Enclosed