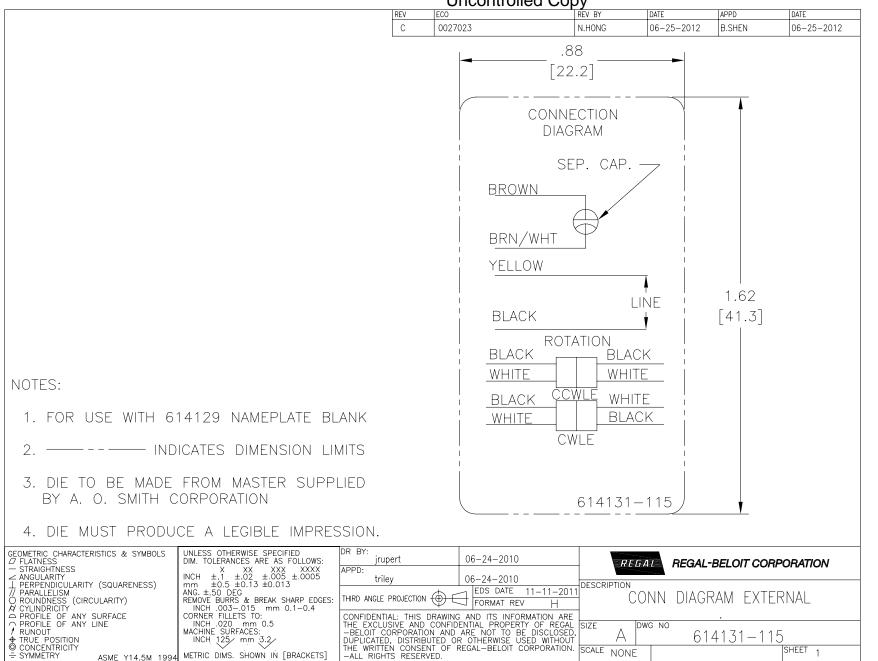

## **Technical Specifications**

| Electrical Type    | Permanent Split Capacitor | Starting Method       | Across The Line |
|--------------------|---------------------------|-----------------------|-----------------|
| Poles              | 6                         | Rotation              | Reversible      |
| Mounting           | Extended Studs            | Motor Orientation     | Any             |
| Drive End Bearing  | Sleeve                    | Opp Drive End Bearing | Sleeve          |
| Frame Material     | Rolled Steel              | Shaft Type            | Double Flat     |
| Overall Length     | 11.80 in                  | Frame Length          | 4.25 in         |
| Shaft Diameter     | 0.500 in                  | Shaft Extension       | 6.4 in          |
| Connection Drawing | 614131-115                | Outline Drawing       | FS1056S-S01     |

## Uncontrolled Copy