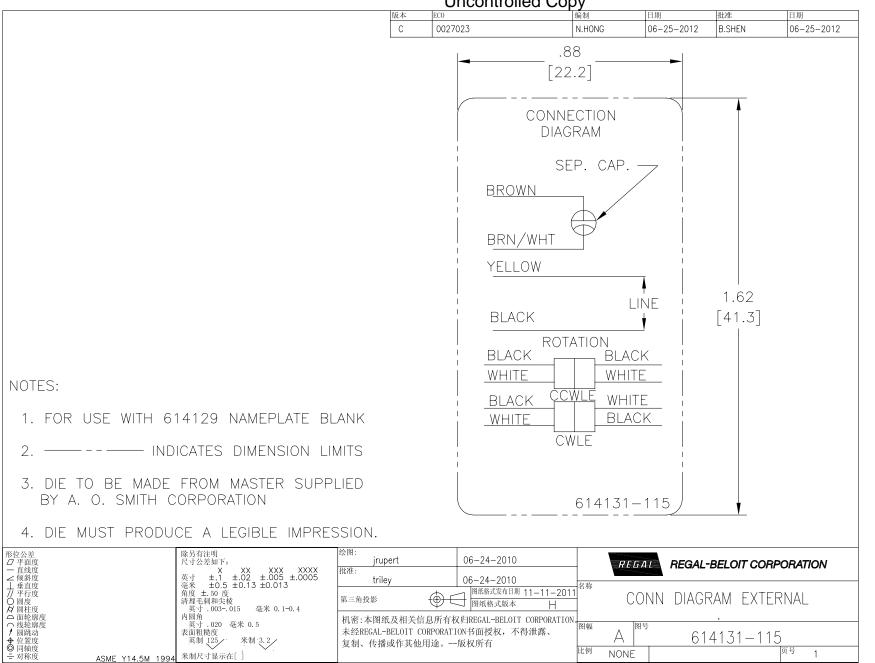

## **Technical Specifications**

| Electrical Type    | Permanent Split Capacitor | Starting Method       | Across The Line |
|--------------------|---------------------------|-----------------------|-----------------|
| Poles              | 6                         | Rotation              | Reversible      |
| Mounting           | Extended Studs            | Motor Orientation     | Any             |
| Drive End Bearing  | Sleeve                    | Opp Drive End Bearing | Sleeve          |
| Frame Material     | Rolled Steel              | Shaft Type            | Double Flat     |
| Overall Length     | 11.80 in                  | Frame Length          | 4.25 in         |
| Shaft Diameter     | 0.500 in                  | Shaft Extension       | 6.4 in          |
| Connection Drawing | 614131-115                | Outline Drawing       | FS1056S-S01     |

## Uncontrolled Copy