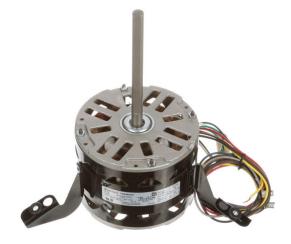

## **PRODUCT INFORMATION PACKET**

Model No: FML1026 Catalog No: FML1026 1/4 HP Fan Coil / Room Air Conditioner Motor, 1075 RPM, 3 Speed, 115 Volts, 48 Frame, OAO Fan Coil / Room Air Conditioner Motors

Regal and Century are trademarks of Regal Beloit Corporation or one of its affiliated companies. ©2020 Regal Beloit Corporation, All Rights Reserved. MC017097E Product Information Packet: Model No: FML1026, Catalog No:FML1026 1/4 HP Fan Coil / Room Air Conditioner Motor, 1075 RPM, 3 Speed, 115 Volts, 48 Frame, OAO

## Nameplate Specifications

| Output HP          | 1/4 Hp     | Output KW           | 0.19 kW       |  |
|--------------------|------------|---------------------|---------------|--|
| Frequency          | 60 Hz      | Voltage             | 115 V         |  |
| Current            | 3.7 A      | Speed               | 1075 rpm      |  |
| Service Factor     | 1          | Phase               | 1             |  |
| Duty               | Air Over   | Insulation Class    | В             |  |
| Frame              | 48Y        | Enclosure           | Open Enclosed |  |
| Thermal Protection | Automatic  | Ambient Temperature | 50 °C         |  |
| UL                 | Recognized | CSA                 | Y             |  |
| CE                 | Ν          |                     |               |  |

## **Technical Specifications**

| Electrical Type   | Permanent Split Capacitor | Starting Method       | Across The Line |  |
|-------------------|---------------------------|-----------------------|-----------------|--|
| Poles             | 6                         | Rotation              | Reversible      |  |
| Mounting          | Flexible Arms             | Motor Orientation     | Horizontal      |  |
| Drive End Bearing | Sleeve                    | Opp Drive End Bearing | Sleeve          |  |
| Frame Material    | Rolled Steel              | Shaft Type            | Flat            |  |
| Overall Length    | 10.11 in                  | Frame Length          | 3.50 in         |  |
| Shaft Diameter    | 0.500 in                  | Shaft Extension       | 6 in            |  |
| Outline Drawing   | FML1026-S01               |                       |                 |  |