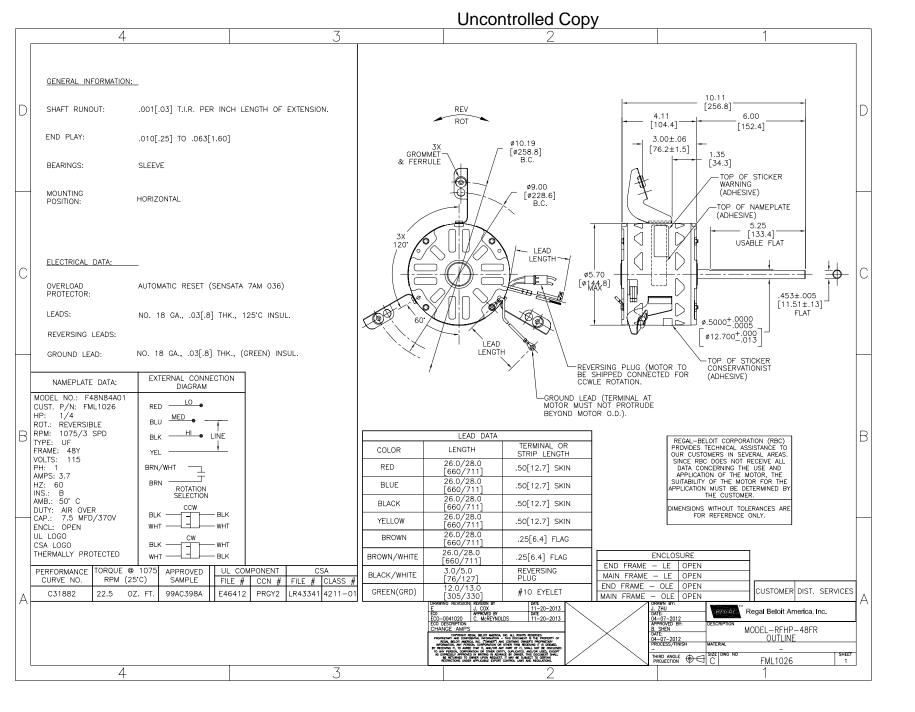

## Nameplate Specifications

| Output HP          | 1/4 Hp     | Output KW           | 0.19 kW       |  |
|--------------------|------------|---------------------|---------------|--|
| Frequency          | 60 Hz      | Voltage             | 115 V         |  |
| Current            | 3.7 A      | Speed               | 1075 rpm      |  |
| Service Factor     | 1          | Phase               | 1             |  |
| Duty               | Air Over   | Insulation Class    | В             |  |
| Frame              | 48Y        | Enclosure           | Open Enclosed |  |
| Thermal Protection | Automatic  | Ambient Temperature | 50 °C         |  |
| UL                 | Recognized | CSA                 | Y             |  |
| CE                 | Ν          |                     |               |  |

## **Technical Specifications**

| Electrical Type   | Permanent Split Capacitor | Starting Method       | Across The Line |  |
|-------------------|---------------------------|-----------------------|-----------------|--|
| Poles             | 6                         | Rotation              | Reversible      |  |
| Mounting          | Flexible Arms             | Motor Orientation     | Horizontal      |  |
| Drive End Bearing | Sleeve                    | Opp Drive End Bearing | Sleeve          |  |
| Frame Material    | Rolled Steel              | Shaft Type            | Flat            |  |
| Overall Length    | 10.11 in                  | Frame Length          | 3.50 in         |  |
| Shaft Diameter    | 0.500 in                  | Shaft Extension       | 6 in            |  |
| Outline Drawing   | FML1026-S01               |                       |                 |  |