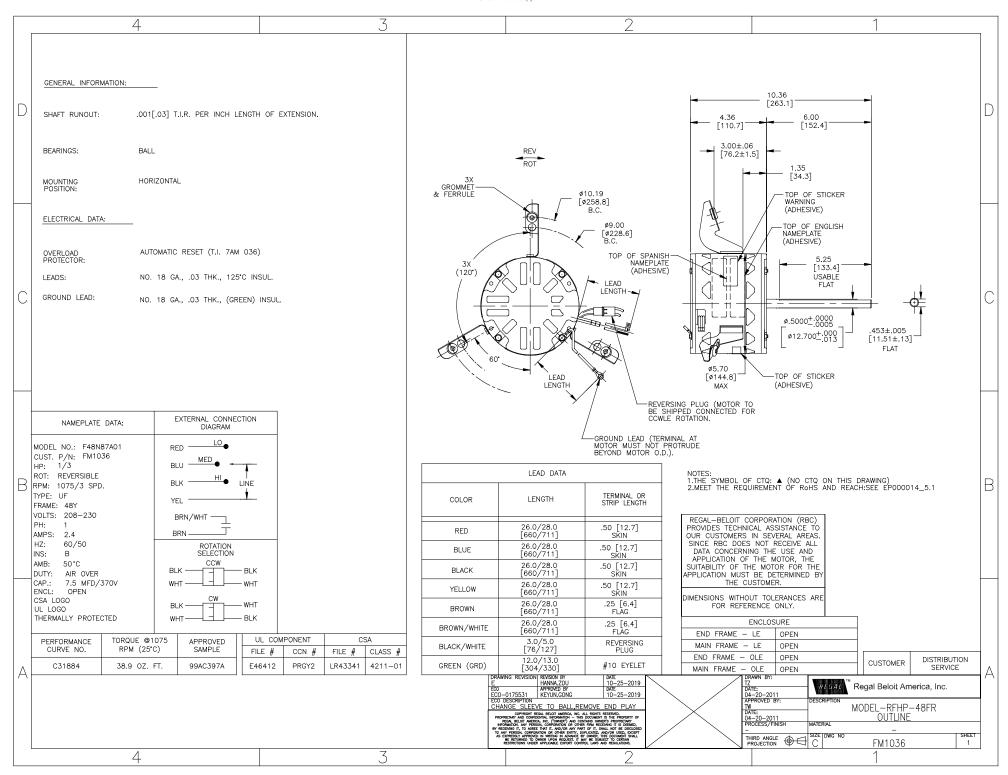

## **Technical Specifications**

| Electrical Type   | Permanent Split Capacitor | Starting Method       | Across The Line |
|-------------------|---------------------------|-----------------------|-----------------|
| Poles             | 6                         | Rotation              | Reversible      |
| Mounting          | Flexible Arms             | Motor Orientation     | Horizontal      |
| Drive End Bearing | Ball                      | Opp Drive End Bearing | Ball            |
| Frame Material    | Rolled Steel              | Shaft Type            | Flat            |
| Overall Length    | 10.36 in                  | Frame Length          | 3.75 in         |
| Shaft Diameter    | 0.500 in                  | Shaft Extension       | 6 in            |
| Outline Drawing   | FM1036-S01                |                       |                 |