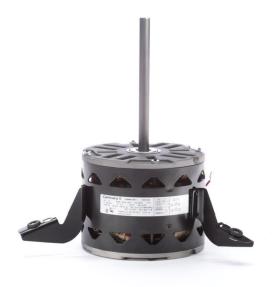

## PRODUCT INFORMATION PACKET

Model No: FM1036 Catalog No: FM1036

1/3 HP Fan Coil / Room Air Conditioner Motor, 1075 RPM, 3 Speed, 208-230 Volts, 48 Frame, OAO

Fan Coil / Room Air Conditioner Motors

Regal and Century are trademarks of Regal Beloit Corporation or one of its affiliated companies.

## Nameplate Specifications

| Output HP          | 1/3 Hp     | Output KW           | 0.25 kW       |  |
|--------------------|------------|---------------------|---------------|--|
| Frequency          | 60 Hz      | Voltage             | 208-230 V     |  |
| Current            | 2.4 A      | Speed               | 1075 rpm      |  |
| Service Factor     | 1          | Phase               | 1             |  |
| Duty               | Air Over   | Insulation Class    | В             |  |
| Frame              | 48Y        | Enclosure           | Open Enclosed |  |
| Thermal Protection | Automatic  | Ambient Temperature | 50 ℃          |  |
| UL                 | Recognized | CSA                 | Υ             |  |
| CE                 | N          |                     |               |  |

## **Technical Specifications**

| Electrical Type   | Permanent Split Capacitor | Starting Method       | Across The Line |
|-------------------|---------------------------|-----------------------|-----------------|
| Poles             | 6                         | Rotation              | Reversible      |
| Mounting          | Flexible Arms             | Motor Orientation     | Horizontal      |
| Drive End Bearing | Ball                      | Opp Drive End Bearing | Ball            |
| Frame Material    | Rolled Steel              | Shaft Type            | Flat            |
| Overall Length    | 10.36 in                  | Frame Length          | 3.75 in         |
| Shaft Diameter    | 0.500 in                  | Shaft Extension       | 6 in            |
| Outline Drawing   | FM1036-S01                |                       |                 |