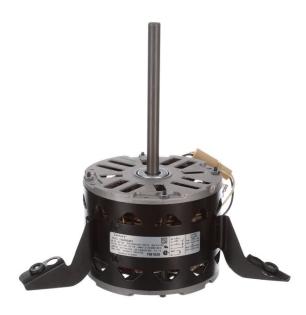

## PRODUCT INFORMATION PACKET

Model No: FM1026 Catalog No: FM1026

1/4 HP Fan Coil / Room Air Conditioner Motor, 1075 RPM, 3 Speed, 208-230 Volts, 48 Frame, OAO

Fan Coil / Room Air Conditioner Motors

Regal and Century are trademarks of Regal Beloit Corporation or one of its affiliated companies. ©2020 Regal Beloit Corporation, All Rights Reserved. MC017097E

Product Information Packet: Model No: FM1026, Catalog No:FM1026 1/4 HP Fan Coil / Room Air Conditioner Motor, 1075 RPM, 3 Speed, 208-230 Volts, 48 Frame, OAO