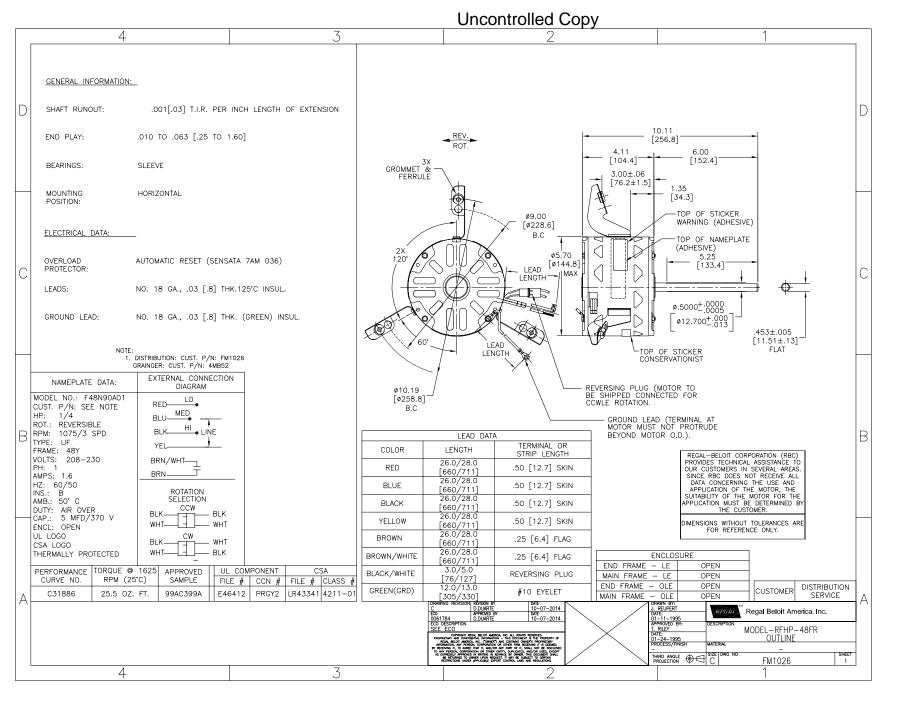

## Nameplate Specifications

| Output HP          | 1/4 Hp     | Output KW           | 0.19 kW       |  |
|--------------------|------------|---------------------|---------------|--|
| Frequency          | 60 Hz      | Voltage             | 208-230 V     |  |
| Current            | 1.6 A      | Speed               | 1075 rpm      |  |
| Service Factor     | 1          | Phase               | 1             |  |
| Duty               | Air Over   | Insulation Class    | В             |  |
| Frame              | 48Y        | Enclosure           | Open Enclosed |  |
| Thermal Protection | Automatic  | Ambient Temperature | 50 °C         |  |
| UL                 | Recognized | CSA                 | Υ             |  |
| CE                 | N          |                     |               |  |

## **Technical Specifications**

| Electrical Type   | Permanent Split Capacitor | Starting Method       | Across The Line |
|-------------------|---------------------------|-----------------------|-----------------|
| Poles             | 6                         | Rotation              | Reversible      |
| Mounting          | Flexible Arms             | Motor Orientation     | Horizontal      |
| Drive End Bearing | Sleeve                    | Opp Drive End Bearing | Sleeve          |
| Frame Material    | Rolled Steel              | Shaft Type            | Flat            |
| Overall Length    | 10.11 in                  | Frame Length          | 3.50 in         |
| Shaft Diameter    | 0.500 in                  | Shaft Extension       | 6 in            |
| Outline Drawing   | FM1026-S01                |                       |                 |