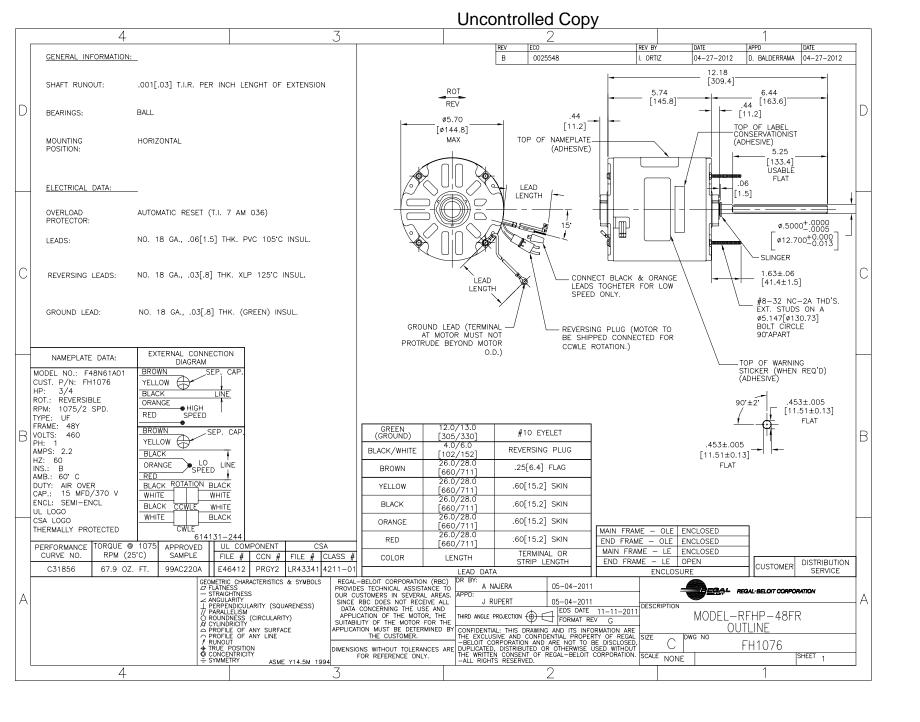

## Nameplate Specifications

| Output HP          | 3/4 Hp     | Output KW           | 0.56 kW       |  |
|--------------------|------------|---------------------|---------------|--|
| Frequency          | 60 Hz      | Voltage             | 460 V         |  |
| Current            | 2.2 A      | Speed               | 1075 rpm      |  |
| Service Factor     | 1          | Phase               | 1             |  |
| Duty               | Air Over   | Insulation Class    | В             |  |
| Frame              | 48Y        | Enclosure           | Semi Enclosed |  |
| Thermal Protection | Automatic  | Ambient Temperature | 60 °C         |  |
| UL                 | Recognized | CSA                 | Υ             |  |
| CE                 | N          |                     |               |  |

## **Technical Specifications**

| Electrical Type   | Permanent Split Capacitor | Starting Method       | Across The Line |
|-------------------|---------------------------|-----------------------|-----------------|
| Poles             | 6                         | Rotation              | Reversible      |
| Mounting          | Extended Studs            | Motor Orientation     | Any             |
| Drive End Bearing | Ball                      | Opp Drive End Bearing | Ball            |
| Frame Material    | Rolled Steel              | Shaft Type            | Double Flat     |
| Overall Length    | 12.62 in                  | Frame Length          | 5.13 in         |
| Shaft Diameter    | 0.500 in                  | Shaft Extension       | 6.4 in          |
| Outline Drawing   | FH1076-S01                | Connection Drawing    | 614131-244      |