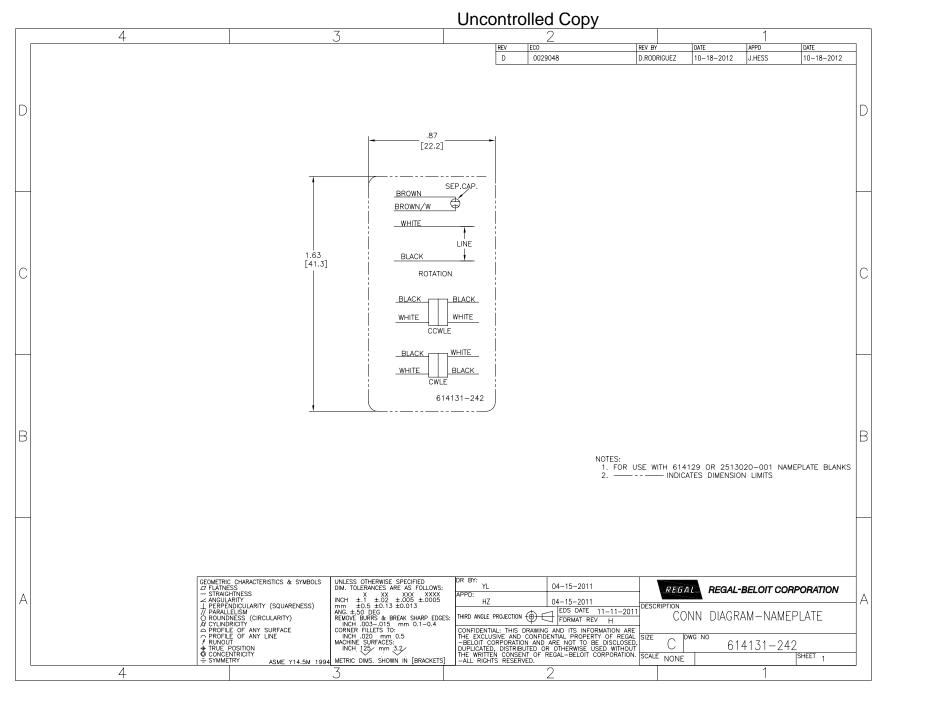

## **Technical Specifications**

| Electrical Type   | Permanent Split Capacitor | Starting Method       | Across The Line |
|-------------------|---------------------------|-----------------------|-----------------|
| Poles             | 6                         | Rotation              | Reversible      |
| Mounting          | Extended Studs            | Motor Orientation     | Any             |
| Drive End Bearing | Ball                      | Opp Drive End Bearing | Ball            |
| Frame Material    | Rolled Steel              | Shaft Type            | Double Flat     |
| Overall Length    | 13.49 in                  | Frame Length          | 5.50 in         |
| Shaft Diameter    | 0.500 in                  | Shaft Extension       | 6.5 in          |
| Outline Drawing   | FEH1076SF-S01             | Connection Drawing    | 614131-242      |