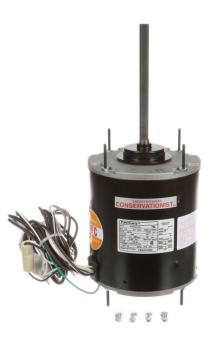

## **PRODUCT INFORMATION PACKET**

Model No: FEH1076SF Catalog No: FEH1076SF 3/4 HP Condenser Fan Motor, 1075 RPM, 460 Volts, 48 Frame, TEAO Condenser Fans Motors

Regal and Century are trademarks of Regal Beloit Corporation or one of its affiliated companies. ©2020 Regal Beloit Corporation, All Rights Reserved. MC017097E

Product Information Packet: Model No: FEH1076SF, Catalog No:FEH1076SF 3/4 HP Condenser Fan Motor, 1075 RPM, 460 Volts, 48 Frame, TEAO

## Nameplate Specifications

| Output HP          | 3/4 Hp     | Output KW           | 0.56 kW          |  |
|--------------------|------------|---------------------|------------------|--|
| Frequency          | 60 Hz      | Voltage             | 460 V            |  |
| Current            | 2.2 A      | Speed               | 1075 rpm         |  |
| Service Factor     | 1          | Phase               | 1                |  |
| Duty               | Air Over   | Insulation Class    | F                |  |
| Frame              | 48         | Enclosure           | Totally Enclosed |  |
| Thermal Protection | Automatic  | Ambient Temperature | 70 °C            |  |
| UL                 | Recognized | CSA                 | Y                |  |
| CE                 | Ν          |                     |                  |  |

## **Technical Specifications**

| Electrical Type   | Permanent Split Capacitor | Starting Method       | Across The Line |
|-------------------|---------------------------|-----------------------|-----------------|
| Poles             | 6                         | Rotation              | Reversible      |
| Mounting          | Extended Studs            | Motor Orientation     | Any             |
| Drive End Bearing | Ball                      | Opp Drive End Bearing | Ball            |
| Frame Material    | Rolled Steel              | Shaft Type            | Double Flat     |
| Overall Length    | 13.49 in                  | Frame Length          | 5.50 in         |
| Shaft Diameter    | 0.500 in                  | Shaft Extension       | 6.5 in          |
| Outline Drawing   | FEH1076SF-S01             | Connection Drawing    | 614131-242      |