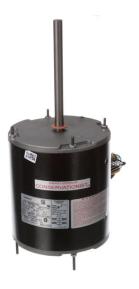

## PRODUCT INFORMATION PACKET

Model No: FEH1076
Catalog No: FEH1076
3/4 HP Condenser Fan Motor, 1075 RPM, 2 Speed, 460 Volts, 48 Frame, TEAO
Condenser Fans Motors

Regal and Century are trademarks of Regal Beloit Corporation or one of its affiliated companies.

## Nameplate Specifications

| Output HP          | 3/4 Hp     | Output KW           | 0.56 kW                   |
|--------------------|------------|---------------------|---------------------------|
| Frequency          | 60 Hz      | Voltage             | 460 V                     |
| Current            | 1.7 A      | Speed               | 1075 rpm                  |
| Service Factor     | 1          | Phase               | 1                         |
| Duty               | Air Over   | Insulation Class    | В                         |
| Frame              | 48Y        | Enclosure           | Totally Enclosed Air Over |
| Thermal Protection | Automatic  | Ambient Temperature | 60 °C                     |
| UL                 | Recognized | CSA                 | Υ                         |
| CE                 | N          |                     |                           |
|                    |            |                     |                           |

## **Technical Specifications**

| Electrical Type   | Permanent Split Capacitor | Starting Method       | Across The Line |
|-------------------|---------------------------|-----------------------|-----------------|
| Poles             | 6                         | Rotation              | Reversible      |
| Mounting          | Extended Studs            | Motor Orientation     | Any             |
| Drive End Bearing | Ball                      | Opp Drive End Bearing | Ball            |
| Frame Material    | Rolled Steel              | Shaft Type            | Double Flat     |
| Overall Length    | 12.99 in                  | Frame Length          | 5.50 in         |
| Shaft Diameter    | 0.500 in                  | Shaft Extension       | 6 in            |
| Outline Drawing   | FEH1076-S01               | Connection Drawing    | 614131-109      |