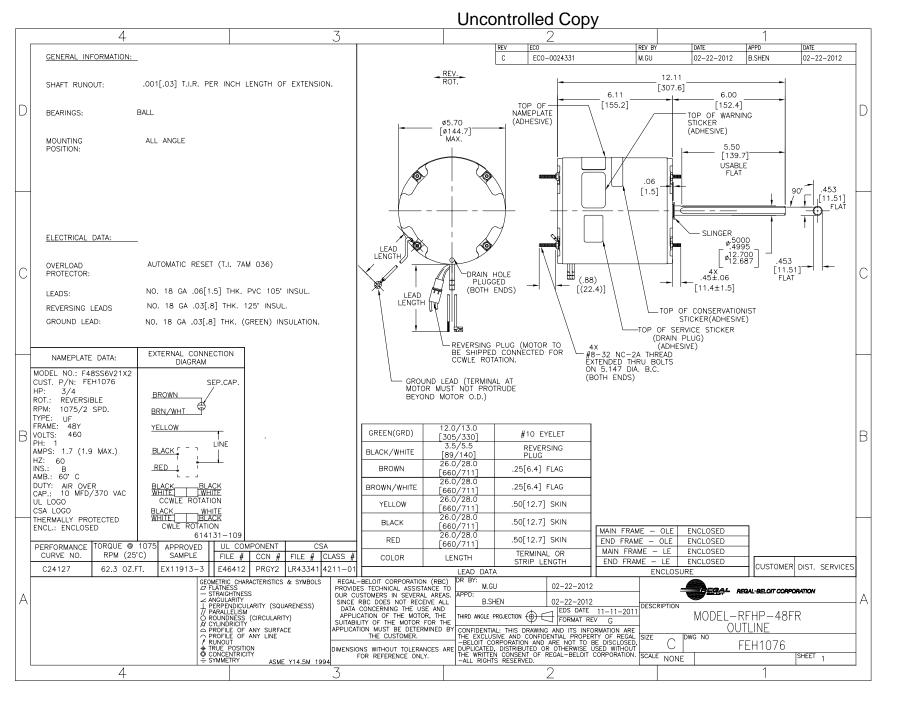

## Nameplate Specifications

| Output HP          | 3/4 Hp     | Output KW           | 0.56 kW                   |
|--------------------|------------|---------------------|---------------------------|
| Frequency          | 60 Hz      | Voltage             | 460 V                     |
| Current            | 1.7 A      | Speed               | 1075 rpm                  |
| Service Factor     | 1          | Phase               | 1                         |
| Duty               | Air Over   | Insulation Class    | В                         |
| Frame              | 48Y        | Enclosure           | Totally Enclosed Air Over |
| Thermal Protection | Automatic  | Ambient Temperature | 60 °C                     |
| UL                 | Recognized | CSA                 | Υ                         |
| CE                 | N          |                     |                           |
|                    |            |                     |                           |

## **Technical Specifications**

| Electrical Type   | Permanent Split Capacitor | Starting Method       | Across The Line |
|-------------------|---------------------------|-----------------------|-----------------|
| Poles             | 6                         | Rotation              | Reversible      |
| Mounting          | Extended Studs            | Motor Orientation     | Any             |
| Drive End Bearing | Ball                      | Opp Drive End Bearing | Ball            |
| Frame Material    | Rolled Steel              | Shaft Type            | Double Flat     |
| Overall Length    | 12.99 in                  | Frame Length          | 5.50 in         |
| Shaft Diameter    | 0.500 in                  | Shaft Extension       | 6 in            |
| Outline Drawing   | FEH1076-S01               | Connection Drawing    | 614131-109      |