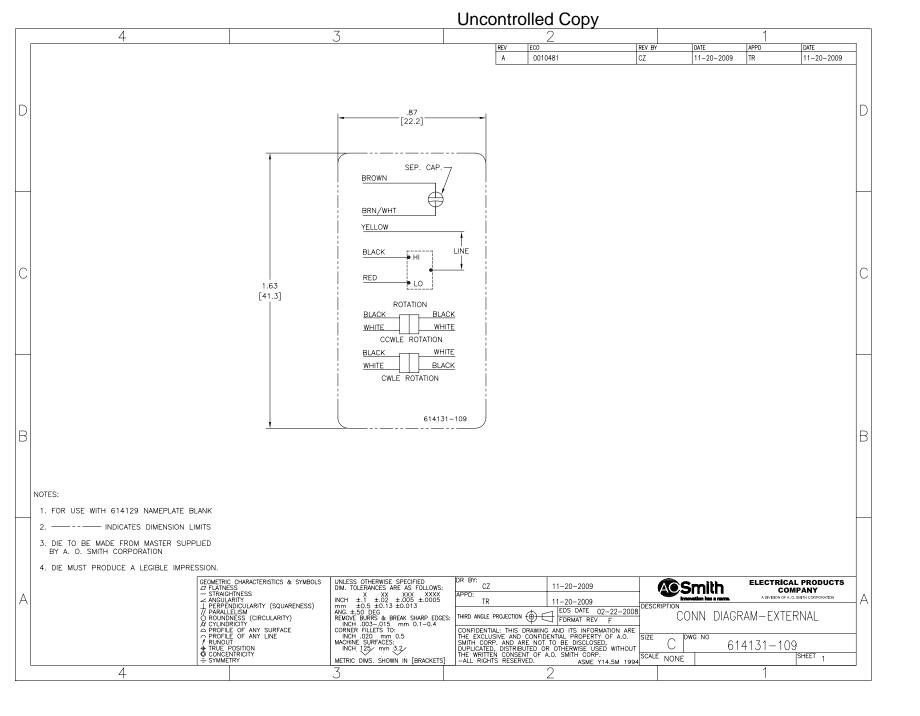

## **Technical Specifications**

| Electrical Type   | Permanent Split Capacitor | Starting Method       | Across The Line |
|-------------------|---------------------------|-----------------------|-----------------|
| Poles             | 6                         | Rotation              | Reversible      |
| Mounting          | Extended Studs            | Motor Orientation     | Any             |
| Drive End Bearing | Ball                      | Opp Drive End Bearing | Ball            |
| Frame Material    | Rolled Steel              | Shaft Type            | Double Flat     |
| Overall Length    | 12.99 in                  | Frame Length          | 5.50 in         |
| Shaft Diameter    | 0.500 in                  | Shaft Extension       | 6 in            |
| Outline Drawing   | FEH1076-S01               | Connection Drawing    | 614131-109      |