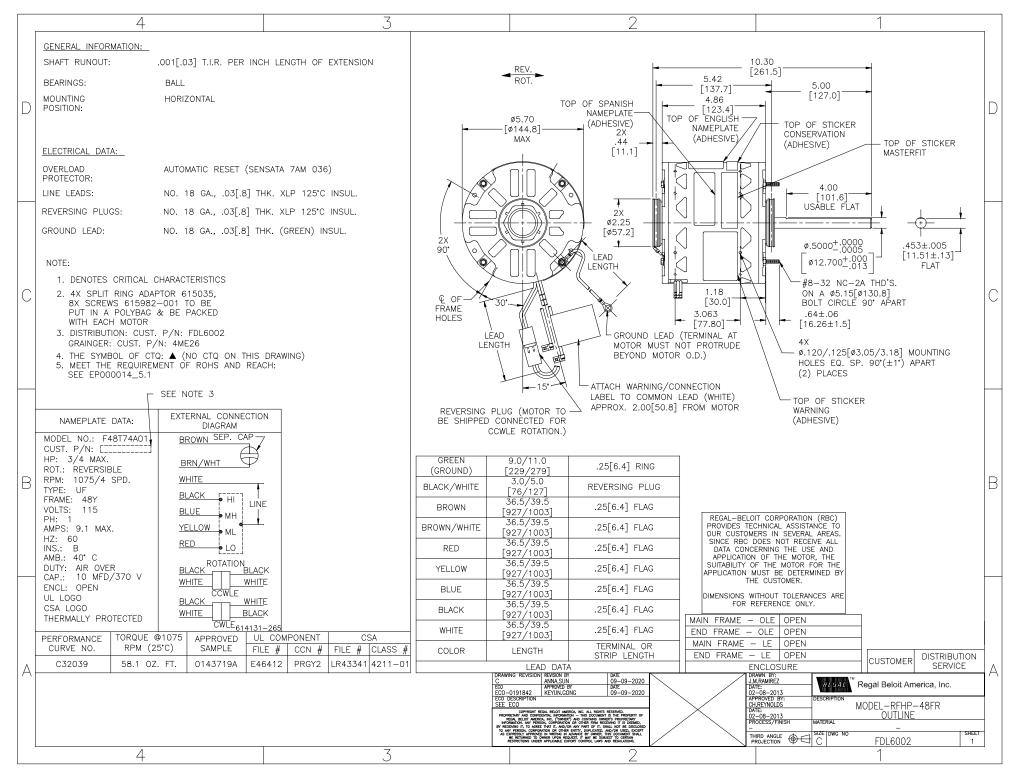

## **Technical Specifications**

| Electrical Type   | Permanent Split Capacitor     | Starting Method       | Across The Line |
|-------------------|-------------------------------|-----------------------|-----------------|
| Poles             | 6                             | Rotation              | Reversible      |
| Mounting          | Resilient Ring/Extended Studs | Motor Orientation     | Horizontal      |
| Drive End Bearing | Ball                          | Opp Drive End Bearing | Ball            |
| Frame Material    | Rolled Steel                  | Shaft Type            | Flat            |
| Overall Length    | 10.30 in                      | Frame Length          | 4.86 in         |
| Shaft Diameter    | 0.500 in                      | Shaft Extension       | 4 in            |
| Outline Drawing   | FDL6002-S01                   | Connection Drawing    | 614131-265      |