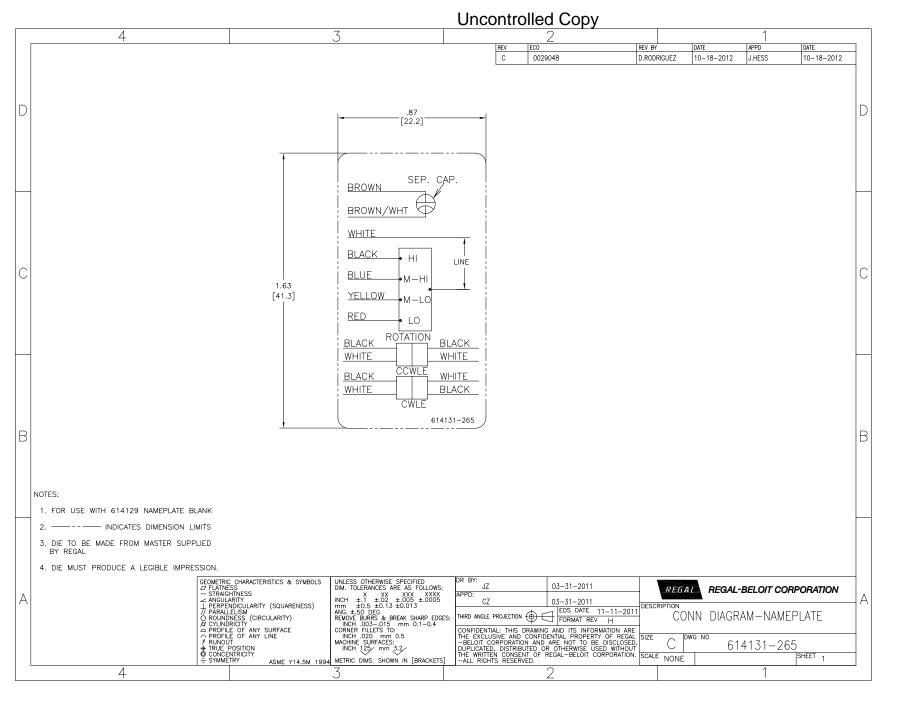

## **Technical Specifications**

| Electrical Type   | Permanent Split Capacitor     | Starting Method       | Across The Line |
|-------------------|-------------------------------|-----------------------|-----------------|
| Poles             | 6                             | Rotation              | Reversible      |
| Mounting          | Resilient Ring/Extended Studs | Motor Orientation     | Horizontal      |
| Drive End Bearing | Ball                          | Opp Drive End Bearing | Ball            |
| Frame Material    | Rolled Steel                  | Shaft Type            | Flat            |
| Overall Length    | 10.30 in                      | Frame Length          | 4.86 in         |
| Shaft Diameter    | 0.500 in                      | Shaft Extension       | 4 in            |
| Outline Drawing   | FDL6002-S01                   | Connection Drawing    | 614131-265      |