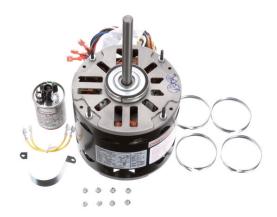

## PRODUCT INFORMATION PACKET

Model No: FDL6001A
Catalog No: FDL6001A
1/2-1/6 HP Fan & Blower Motor, 1075 RPM, 4 Speed, 115 Volts, 48 Frame, OAO
Direct Drive Motors

Product Information Packet: Model No: FDL6001A, Catalog No:FDL6001A 1/2-1/6 HP Fan & Blower Motor, 1075 RPM, 4 Speed, 115 Volts, 48 Frame, OAO

## Nameplate Specifications

| Output HP          | 1/2-1/6 Hp | Output KW           | 0.37 kW       |  |
|--------------------|------------|---------------------|---------------|--|
| Frequency          | 60 Hz      | Voltage             | 115 V         |  |
| Current            | 7.0 A      | Speed               | 1075 rpm      |  |
| Service Factor     | 1          | Phase               | 1             |  |
| Duty               | Air Over   | Insulation Class    | F             |  |
| Frame              | 48         | Enclosure           | Open Enclosed |  |
| Thermal Protection | Automatic  | Ambient Temperature | 40 °C         |  |
| UL                 | Recognized | CSA                 | Υ             |  |
| CE                 | N          |                     |               |  |

## **Technical Specifications**

| Electrical Type    | Permanent Split Capacitor     | Starting Method       | Across The Line |
|--------------------|-------------------------------|-----------------------|-----------------|
| Poles              | 6                             | Rotation              | Reversible      |
| Mounting           | Resilient Ring/Extended Studs | Motor Orientation     | Horizontal      |
| Drive End Bearing  | Sleeve                        | Opp Drive End Bearing | Sleeve          |
| Frame Material     | Rolled Steel                  | Shaft Type            | Flat            |
| Overall Length     | 10.36 in                      | Frame Length          | 4.25 in         |
| Shaft Diameter     | 0.500 in                      | Shaft Extension       | 5.0 in          |
| Connection Drawing | 614131-265                    | Outline Drawing       | FDL6001A-S01    |