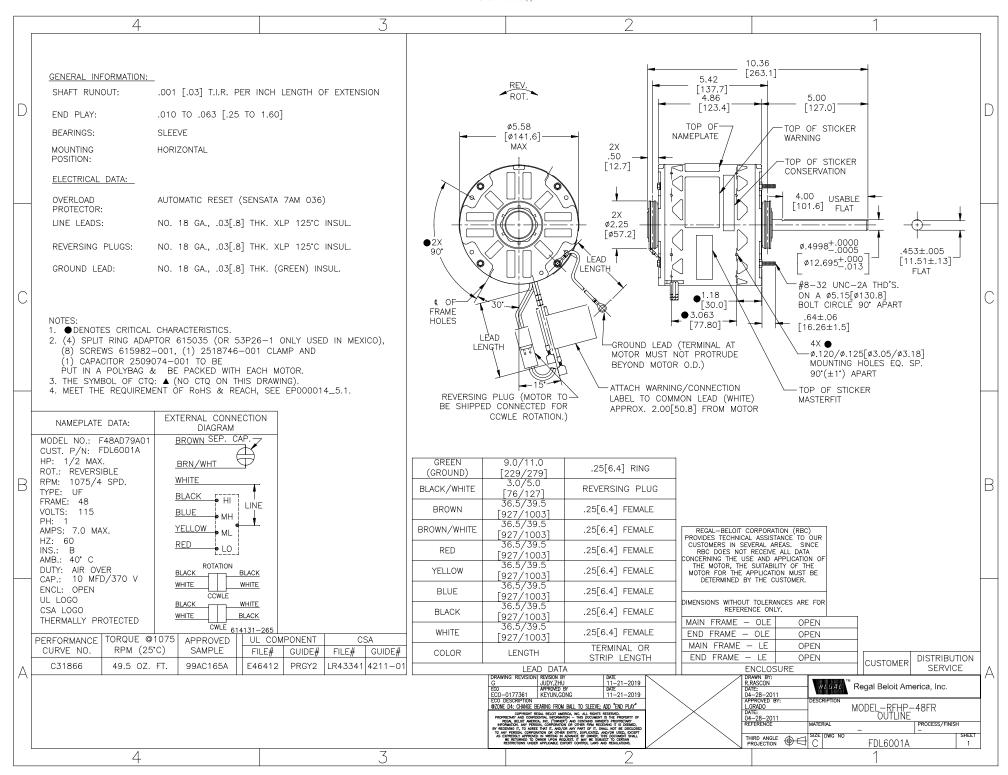

## Nameplate Specifications

| Output HP          | 1/2-1/6 Hp | Output KW           | 0.37 kW       |  |
|--------------------|------------|---------------------|---------------|--|
| Frequency          | 60 Hz      | Voltage             | 115 V         |  |
| Current            | 7.0 A      | Speed               | 1075 rpm      |  |
| Service Factor     | 1          | Phase               | 1             |  |
| Duty               | Air Over   | Insulation Class    | F             |  |
| Frame              | 48         | Enclosure           | Open Enclosed |  |
| Thermal Protection | Automatic  | Ambient Temperature | 40 °C         |  |
| UL                 | Recognized | CSA                 | Υ             |  |
| CE                 | N          |                     |               |  |

## **Technical Specifications**

| Electrical Type    | Permanent Split Capacitor     | Starting Method       | Across The Line |
|--------------------|-------------------------------|-----------------------|-----------------|
| Poles              | 6                             | Rotation              | Reversible      |
| Mounting           | Resilient Ring/Extended Studs | Motor Orientation     | Horizontal      |
| Drive End Bearing  | Sleeve                        | Opp Drive End Bearing | Sleeve          |
| Frame Material     | Rolled Steel                  | Shaft Type            | Flat            |
| Overall Length     | 10.36 in                      | Frame Length          | 4.25 in         |
| Shaft Diameter     | 0.500 in                      | Shaft Extension       | 5.0 in          |
| Connection Drawing | 614131-265                    | Outline Drawing       | FDL6001A-S01    |