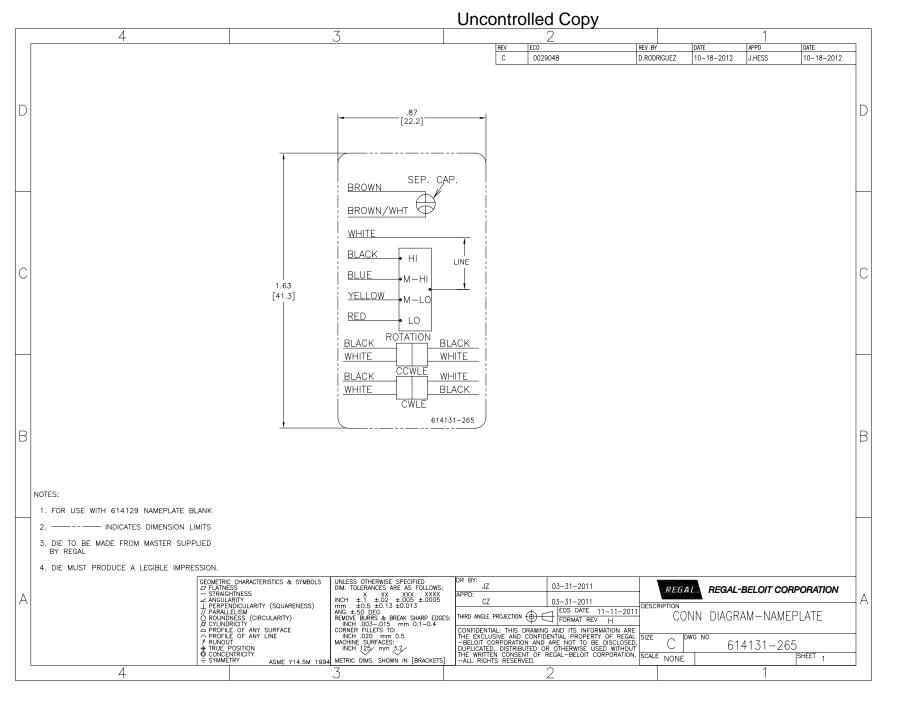

## **Technical Specifications**

| Electrical Type    | Permanent Split Capacitor     | Starting Method       | Across The Line |
|--------------------|-------------------------------|-----------------------|-----------------|
| Poles              | 6                             | Rotation              | Reversible      |
| Mounting           | Resilient Ring/Extended Studs | Motor Orientation     | Horizontal      |
| Drive End Bearing  | Sleeve                        | Opp Drive End Bearing | Sleeve          |
| Frame Material     | Rolled Steel                  | Shaft Type            | Flat            |
| Overall Length     | 10.36 in                      | Frame Length          | 4.25 in         |
| Shaft Diameter     | 0.500 in                      | Shaft Extension       | 5.0 in          |
| Connection Drawing | 614131-265                    | Outline Drawing       | FDL6001A-S01    |