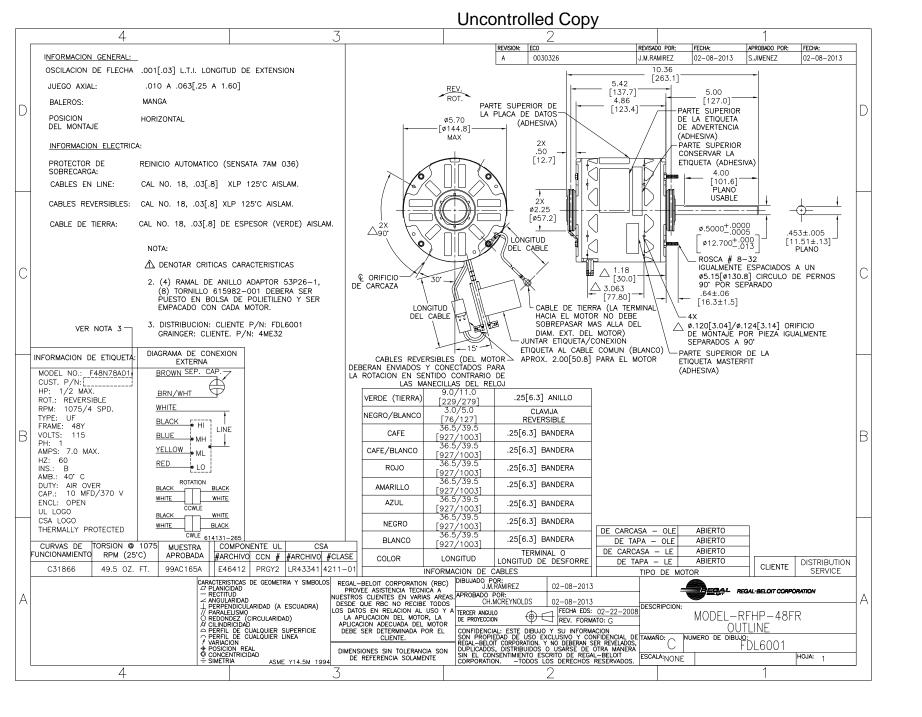

## PRODUCT INFORMATION PACKET

Model No: FDL6001 Catalog No: FDL6001

1/2 HP Fan & Blower Motor, 1075 RPM, 4 Speed, 115 Volts, 48 Frame, OAO

**Direct Drive Motors** 

## Nameplate Specifications

| Output HP          | 1/2 MAX Hp | Output KW           | 0.37 kW       |  |
|--------------------|------------|---------------------|---------------|--|
| Frequency          | 60 Hz      | Voltage             | 115 V         |  |
| Current            | 7.0 MAX A  | Speed               | 1075 rpm      |  |
| Service Factor     | 1          | Phase               | 1             |  |
| Duty               | Air Over   | Insulation Class    | В             |  |
| Frame              | 48Y        | Enclosure           | Open Enclosed |  |
| Thermal Protection | Automatic  | Ambient Temperature | 40 °C         |  |
| UL                 | Recognized | CSA                 | Υ             |  |
| CE                 | N          |                     |               |  |
|                    |            |                     |               |  |

## **Technical Specifications**

| Electrical Type    | Permanent Split Capacitor     | Starting Method       | Across The Line |
|--------------------|-------------------------------|-----------------------|-----------------|
| Poles              | 6                             | Rotation              | Reversible      |
| Mounting           | Resilient Ring/Extended Studs | Motor Orientation     | Horizontal      |
| Drive End Bearing  | Sleeve                        | Opp Drive End Bearing | Sleeve          |
| Frame Material     | Rolled Steel                  | Shaft Type            | Flat            |
| Overall Length     | 10.36 in                      | Frame Length          | 4.25 in         |
| Shaft Diameter     | 0.500 in                      | Shaft Extension       | 5 in            |
| Connection Drawing | 614131-265                    | Outline Drawing       | FDL6001-S01     |