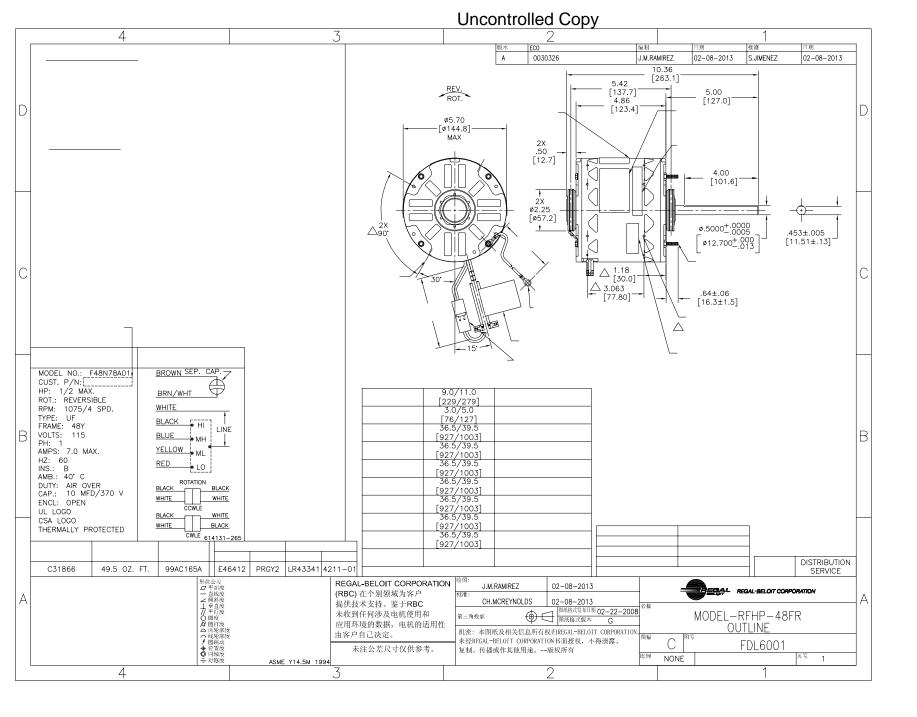

## PRODUCT INFORMATION PACKET

Model No: FDL6001 Catalog No: FDL6001

1/2 HP Fan & Blower Motor, 1075 RPM, 4 Speed, 115 Volts, 48 Frame, OAO

**Direct Drive Motors** 

## Nameplate Specifications

| Output HP          | 1/2 MAX Hp | Output KW           | 0.37 kW       |  |
|--------------------|------------|---------------------|---------------|--|
| Frequency          | 60 Hz      | Voltage             | 115 V         |  |
| Current            | 7.0 MAX A  | Speed               | 1075 rpm      |  |
| Service Factor     | 1          | Phase               | 1             |  |
| Duty               | Air Over   | Insulation Class    | В             |  |
| Frame              | 48Y        | Enclosure           | Open Enclosed |  |
| Thermal Protection | Automatic  | Ambient Temperature | 40 °C         |  |
| UL                 | Recognized | CSA                 | Υ             |  |
| CE                 | N          |                     |               |  |
|                    |            |                     |               |  |

## **Technical Specifications**

| Electrical Type    | Permanent Split Capacitor     | Starting Method       | Across The Line |
|--------------------|-------------------------------|-----------------------|-----------------|
| Poles              | 6                             | Rotation              | Reversible      |
| Mounting           | Resilient Ring/Extended Studs | Motor Orientation     | Horizontal      |
| Drive End Bearing  | Sleeve                        | Opp Drive End Bearing | Sleeve          |
| Frame Material     | Rolled Steel                  | Shaft Type            | Flat            |
| Overall Length     | 10.36 in                      | Frame Length          | 4.25 in         |
| Shaft Diameter     | 0.500 in                      | Shaft Extension       | 5 in            |
| Connection Drawing | 614131-265                    | Outline Drawing       | FDL6001-S01     |