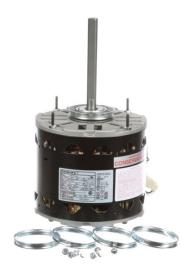

## PRODUCT INFORMATION PACKET

Model No: FDL6001 Catalog No: FDL6001

1/2 HP Fan & Blower Motor, 1075 RPM, 4 Speed, 115 Volts, 48 Frame, OAO

**Direct Drive Motors** 

## Nameplate Specifications

| Output HP          | 1/2 MAX Hp | Output KW           | 0.37 kW       |  |
|--------------------|------------|---------------------|---------------|--|
| Frequency          | 60 Hz      | Voltage             | 115 V         |  |
| Current            | 7.0 MAX A  | Speed               | 1075 rpm      |  |
| Service Factor     | 1          | Phase               | 1             |  |
| Duty               | Air Over   | Insulation Class    | В             |  |
| Frame              | 48Y        | Enclosure           | Open Enclosed |  |
| Thermal Protection | Automatic  | Ambient Temperature | 40 °C         |  |
| UL                 | Recognized | CSA                 | Υ             |  |
| CE                 | N          |                     |               |  |
|                    |            |                     |               |  |

## **Technical Specifications**

| Electrical Type    | Permanent Split Capacitor     | Starting Method       | Across The Line |
|--------------------|-------------------------------|-----------------------|-----------------|
| Poles              | 6                             | Rotation              | Reversible      |
| Mounting           | Resilient Ring/Extended Studs | Motor Orientation     | Horizontal      |
| Drive End Bearing  | Sleeve                        | Opp Drive End Bearing | Sleeve          |
| Frame Material     | Rolled Steel                  | Shaft Type            | Flat            |
| Overall Length     | 10.36 in                      | Frame Length          | 4.25 in         |
| Shaft Diameter     | 0.500 in                      | Shaft Extension       | 5 in            |
| Connection Drawing | 614131-265                    | Outline Drawing       | FDL6001-S01     |