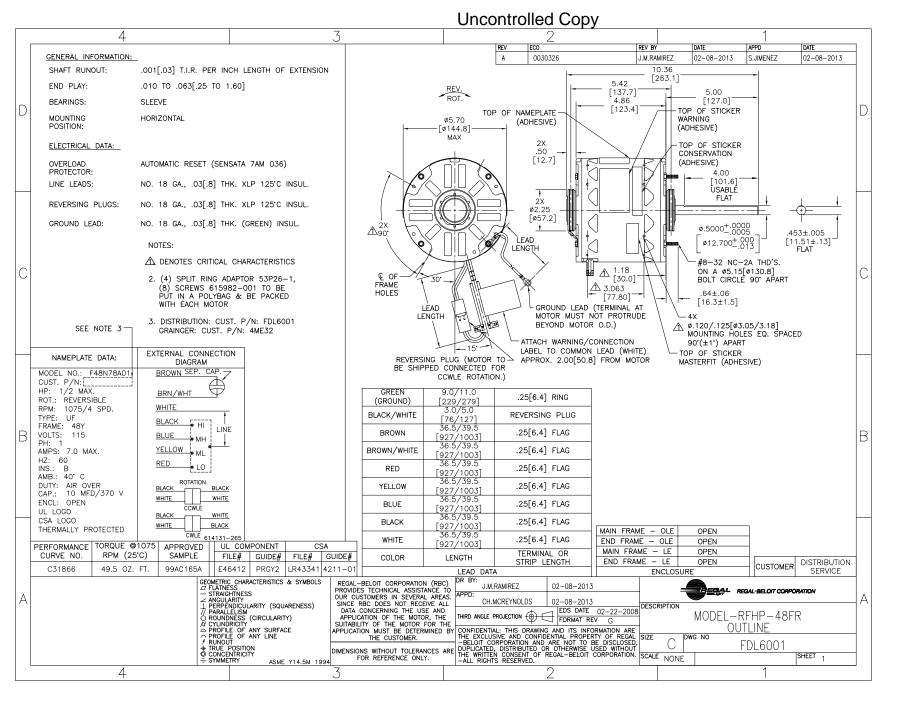

## PRODUCT INFORMATION PACKET

Model No: FDL6001 Catalog No: FDL6001

1/2 HP Fan & Blower Motor, 1075 RPM, 4 Speed, 115 Volts, 48 Frame, OAO

**Direct Drive Motors** 

## Nameplate Specifications

| Output HP          | 1/2 MAX Hp | Output KW           | 0.37 kW       |  |
|--------------------|------------|---------------------|---------------|--|
| Frequency          | 60 Hz      | Voltage             | 115 V         |  |
| Current            | 7.0 MAX A  | Speed               | 1075 rpm      |  |
| Service Factor     | 1          | Phase               | 1             |  |
| Duty               | Air Over   | Insulation Class    | В             |  |
| Frame              | 48Y        | Enclosure           | Open Enclosed |  |
| Thermal Protection | Automatic  | Ambient Temperature | 40 °C         |  |
| UL                 | Recognized | CSA                 | Υ             |  |
| CE                 | N          |                     |               |  |
|                    |            |                     |               |  |

## **Technical Specifications**

| Electrical Type    | Permanent Split Capacitor     | Starting Method       | Across The Line |
|--------------------|-------------------------------|-----------------------|-----------------|
| Poles              | 6                             | Rotation              | Reversible      |
| Mounting           | Resilient Ring/Extended Studs | Motor Orientation     | Horizontal      |
| Drive End Bearing  | Sleeve                        | Opp Drive End Bearing | Sleeve          |
| Frame Material     | Rolled Steel                  | Shaft Type            | Flat            |
| Overall Length     | 10.36 in                      | Frame Length          | 4.25 in         |
| Shaft Diameter     | 0.500 in                      | Shaft Extension       | 5 in            |
| Connection Drawing | 614131-265                    | Outline Drawing       | FDL6001-S01     |