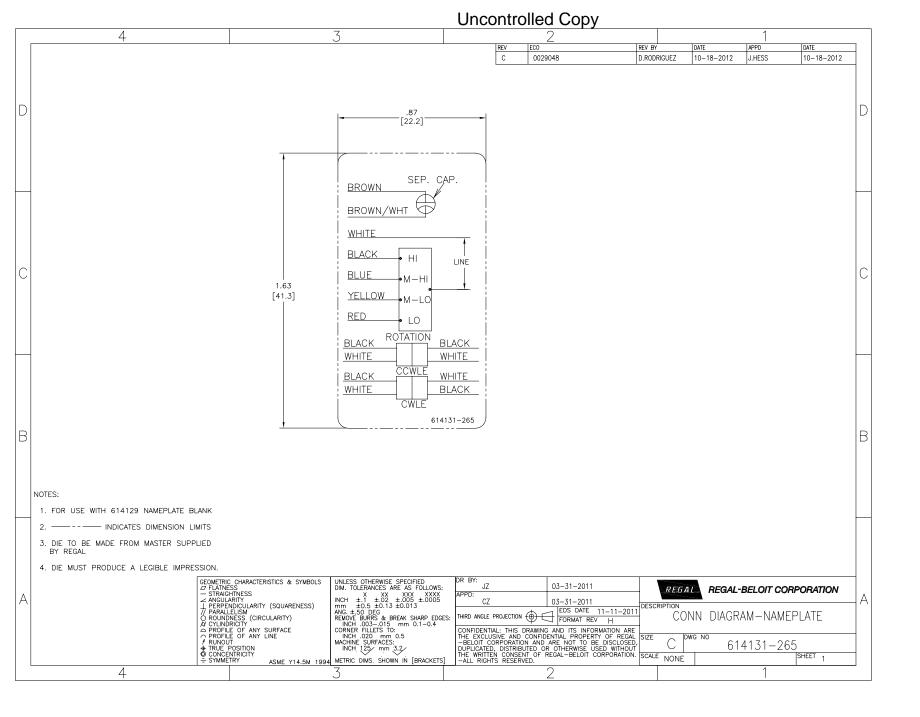

## **Technical Specifications**

| Electrical Type    | Permanent Split Capacitor     | Starting Method       | Across The Line |
|--------------------|-------------------------------|-----------------------|-----------------|
| Poles              | 6                             | Rotation              | Reversible      |
| Mounting           | Resilient Ring/Extended Studs | Motor Orientation     | Horizontal      |
| Drive End Bearing  | Sleeve                        | Opp Drive End Bearing | Sleeve          |
| Frame Material     | Rolled Steel                  | Shaft Type            | Flat            |
| Overall Length     | 10.36 in                      | Frame Length          | 4.25 in         |
| Shaft Diameter     | 0.500 in                      | Shaft Extension       | 5 in            |
| Connection Drawing | 614131-265                    | Outline Drawing       | FDL6001-S01     |