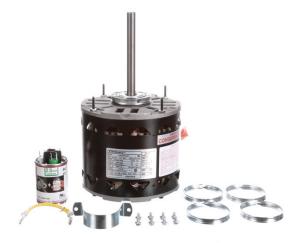

# **PRODUCT INFORMATION PACKET**

Model No: FD6000A Catalog No: FD6000A 1/2-1/6 HP Fan & Blower Motor, 1075 RPM, 4 Speed, 208-230 Volts, 48 Frame, OAO Direct Drive Motors

Regal and Century are trademarks of Regal Beloit Corporation or one of its affiliated companies. ©2020 Regal Beloit Corporation, All Rights Reserved. MC017097E Product Information Packet: Model No: FD6000A, Catalog No:FD6000A 1/2-1/6 HP Fan & Blower Motor, 1075 RPM, 4 Speed, 208-230 Volts, 48 Frame, OAO

## Nameplate Specifications

| Output HP          | 1/2-1/6 Hp | Output KW           | 0.37 kW       |
|--------------------|------------|---------------------|---------------|
| Frequency          | 60 Hz      | Voltage             | 208-230 V     |
| Current            | 3.9 A      | Speed               | 1075 rpm      |
| Service Factor     | 1          | Phase               | 1             |
| Duty               | Air Over   | Insulation Class    | В             |
| Frame              | 48         | Enclosure           | Open Enclosed |
| Thermal Protection | Automatic  | Ambient Temperature | 40 °C         |
| UL                 | Recognized | CSA                 | Y             |
| CE                 | N          |                     |               |

## **Technical Specifications**

| Electrical Type    | Permanent Split Capacitor     | Starting Method       | Across The Line |
|--------------------|-------------------------------|-----------------------|-----------------|
| Poles              | 6                             | Rotation              | Reversible      |
| Mounting           | Resilient Ring/Extended Studs | Motor Orientation     | Horizontal      |
| Drive End Bearing  | Sleeve                        | Opp Drive End Bearing | Sleeve          |
| Frame Material     | Rolled Steel                  | Shaft Type            | Flat            |
| Overall Length     | 10.36 in                      | Frame Length          | 4.25 in         |
| Shaft Diameter     | 0.500 in                      | Shaft Extension       | 5.0 in          |
| Connection Drawing | 614131-265                    | Outline Drawing       | FD6000A-S01     |