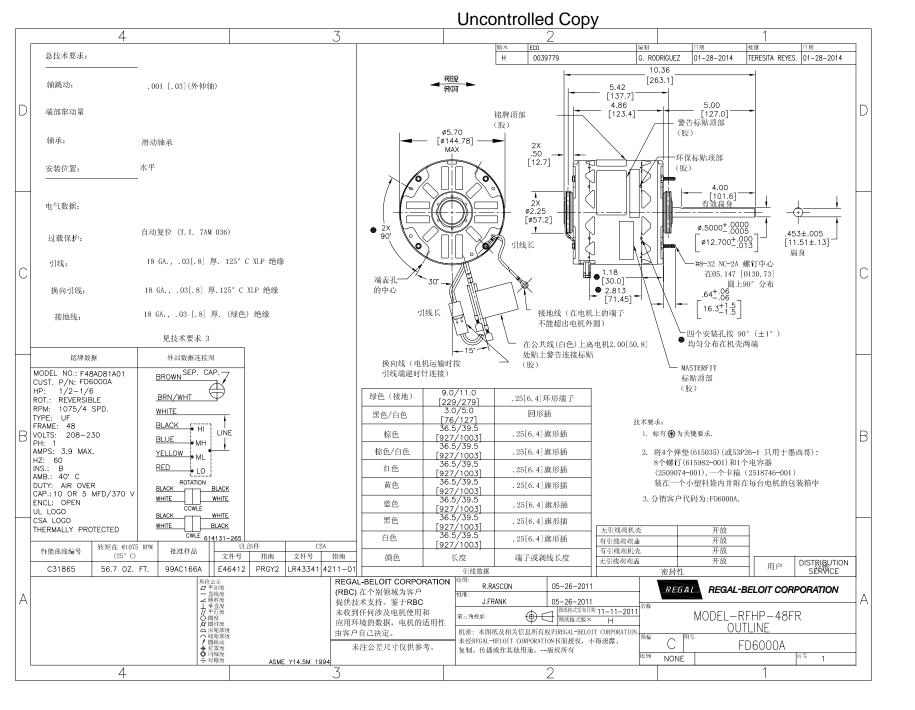

## Nameplate Specifications

| Output HP          | 1/2-1/6 Hp | Output KW           | 0.37 kW       |
|--------------------|------------|---------------------|---------------|
| Frequency          | 60 Hz      | Voltage             | 208-230 V     |
| Current            | 3.9 A      | Speed               | 1075 rpm      |
| Service Factor     | 1          | Phase               | 1             |
| Duty               | Air Over   | Insulation Class    | В             |
| Frame              | 48         | Enclosure           | Open Enclosed |
| Thermal Protection | Automatic  | Ambient Temperature | 40 °C         |
| UL                 | Recognized | CSA                 | Y             |
| CE                 | N          |                     |               |

## **Technical Specifications**

| Electrical Type    | Permanent Split Capacitor     | Starting Method       | Across The Line |
|--------------------|-------------------------------|-----------------------|-----------------|
| Poles              | 6                             | Rotation              | Reversible      |
| Mounting           | Resilient Ring/Extended Studs | Motor Orientation     | Horizontal      |
| Drive End Bearing  | Sleeve                        | Opp Drive End Bearing | Sleeve          |
| Frame Material     | Rolled Steel                  | Shaft Type            | Flat            |
| Overall Length     | 10.36 in                      | Frame Length          | 4.25 in         |
| Shaft Diameter     | 0.500 in                      | Shaft Extension       | 5.0 in          |
| Connection Drawing | 614131-265                    | Outline Drawing       | FD6000A-S01     |