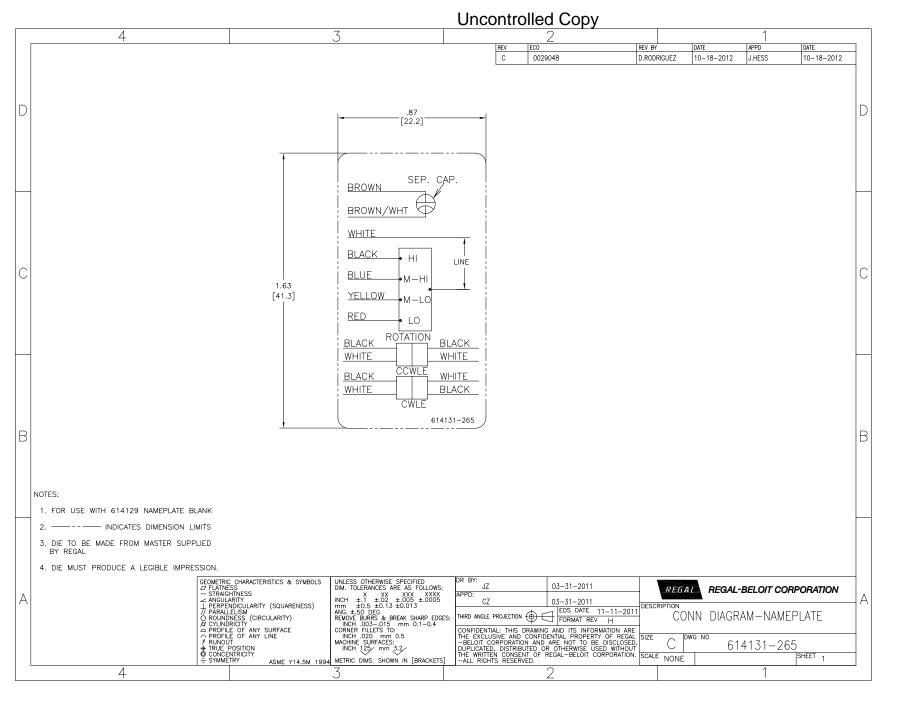

## **Technical Specifications**

| Electrical Type    | Permanent Split Capacitor     | Starting Method       | Across The Line |
|--------------------|-------------------------------|-----------------------|-----------------|
| Poles              | 6                             | Rotation              | Reversible      |
| Mounting           | Resilient Ring/Extended Studs | Motor Orientation     | Horizontal      |
| Drive End Bearing  | Sleeve                        | Opp Drive End Bearing | Sleeve          |
| Frame Material     | Rolled Steel                  | Shaft Type            | Flat            |
| Overall Length     | 10.36 in                      | Frame Length          | 4.25 in         |
| Shaft Diameter     | 0.500 in                      | Shaft Extension       | 5.0 in          |
| Connection Drawing | 614131-265                    | Outline Drawing       | FD6000A-S01     |