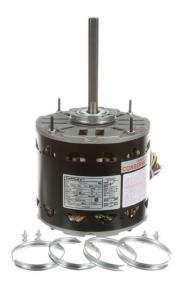

## PRODUCT INFORMATION PACKET

Model No: FD6000 Catalog No: FD6000

1/2 HP Fan & Blower Motor, 1075 RPM, 4 Speed, 208-230 Volts, 48 Frame, OAO

**Direct Drive Motors** 

## Nameplate Specifications

| Output HP          | 1/2 MAX Hp | Output KW           | 0.37 kW       |  |
|--------------------|------------|---------------------|---------------|--|
| Frequency          | 60 Hz      | Voltage             | 208-230 V     |  |
| Current            | 3.9 MAX A  | Speed               | 1075 rpm      |  |
| Service Factor     | 1          | Phase               | 1             |  |
| Duty               | Air Over   | Insulation Class    | В             |  |
| Frame              | 48Y        | Enclosure           | Open Enclosed |  |
| Thermal Protection | Automatic  | Ambient Temperature | 40 °C         |  |
| UL                 | Recognized | CSA                 | Υ             |  |
| CE                 | N          |                     |               |  |
|                    |            |                     |               |  |

## **Technical Specifications**

| Electrical Type    | Permanent Split Capacitor     | Starting Method       | Across The Line |
|--------------------|-------------------------------|-----------------------|-----------------|
| Poles              | 6                             | Rotation              | Reversible      |
| Mounting           | Resilient Ring/Extended Studs | Motor Orientation     | Horizontal      |
| Drive End Bearing  | Ball                          | Opp Drive End Bearing | Ball            |
| Frame Material     | Rolled Steel                  | Shaft Type            | Flat            |
| Overall Length     | 10.36 in                      | Frame Length          | 4.25 in         |
| Shaft Diameter     | 0.500 in                      | Shaft Extension       | 5 in            |
| Connection Drawing | 614131-265                    | Outline Drawing       | FD6000-S01      |