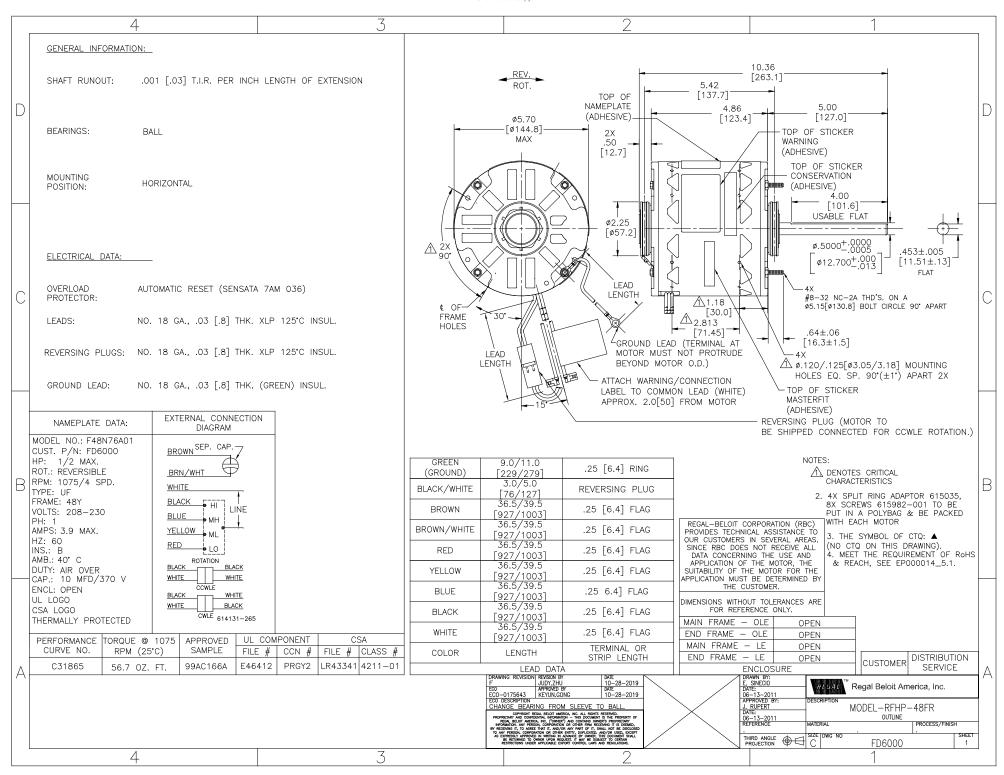

## PRODUCT INFORMATION PACKET

Model No: FD6000 Catalog No: FD6000

1/2 HP Fan & Blower Motor, 1075 RPM, 4 Speed, 208-230 Volts, 48 Frame, OAO

**Direct Drive Motors** 

## Nameplate Specifications

| Output HP          | 1/2 MAX Hp | Output KW           | 0.37 kW       |  |
|--------------------|------------|---------------------|---------------|--|
| Frequency          | 60 Hz      | Voltage             | 208-230 V     |  |
| Current            | 3.9 MAX A  | Speed               | 1075 rpm      |  |
| Service Factor     | 1          | Phase               | 1             |  |
| Duty               | Air Over   | Insulation Class    | В             |  |
| Frame              | 48Y        | Enclosure           | Open Enclosed |  |
| Thermal Protection | Automatic  | Ambient Temperature | 40 °C         |  |
| UL                 | Recognized | CSA                 | Υ             |  |
| CE                 | N          |                     |               |  |
|                    |            |                     |               |  |

## **Technical Specifications**

| Electrical Type    | Permanent Split Capacitor     | Starting Method       | Across The Line |
|--------------------|-------------------------------|-----------------------|-----------------|
| Poles              | 6                             | Rotation              | Reversible      |
| Mounting           | Resilient Ring/Extended Studs | Motor Orientation     | Horizontal      |
| Drive End Bearing  | Ball                          | Opp Drive End Bearing | Ball            |
| Frame Material     | Rolled Steel                  | Shaft Type            | Flat            |
| Overall Length     | 10.36 in                      | Frame Length          | 4.25 in         |
| Shaft Diameter     | 0.500 in                      | Shaft Extension       | 5 in            |
| Connection Drawing | 614131-265                    | Outline Drawing       | FD6000-S01      |