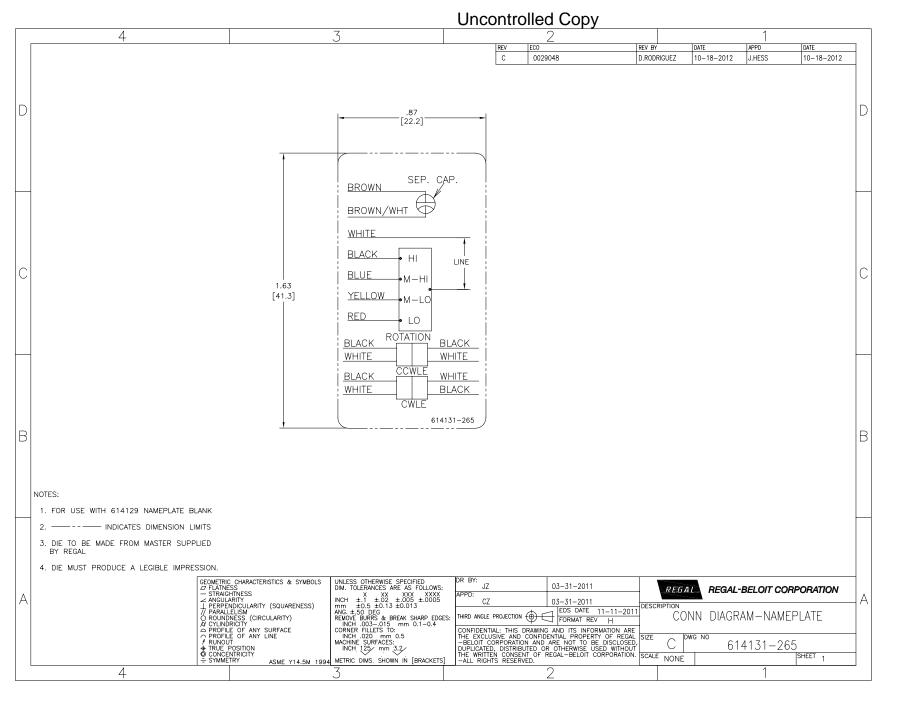

## **Technical Specifications**

| Electrical Type    | Permanent Split Capacitor     | Starting Method       | Across The Line |
|--------------------|-------------------------------|-----------------------|-----------------|
| Poles              | 6                             | Rotation              | Reversible      |
| Mounting           | Resilient Ring/Extended Studs | Motor Orientation     | Horizontal      |
| Drive End Bearing  | Ball                          | Opp Drive End Bearing | Ball            |
| Frame Material     | Rolled Steel                  | Shaft Type            | Flat            |
| Overall Length     | 10.36 in                      | Frame Length          | 4.25 in         |
| Shaft Diameter     | 0.500 in                      | Shaft Extension       | 5 in            |
| Connection Drawing | 614131-265                    | Outline Drawing       | FD6000-S01      |